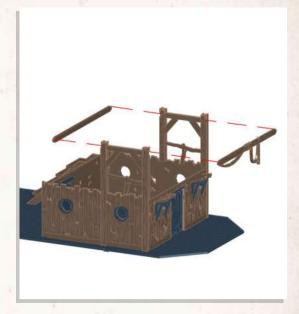

DO NOT GLUE

Match Fence tabs with correct size tab hole

Carefully bend part round

DO NOT GLUE

DO NOT GLUE

NOTE: Repeat for all

NOTE: DO NOT use glue on doors

NOTE: Glue to the back of the Manors second floor, this will be used as roof support