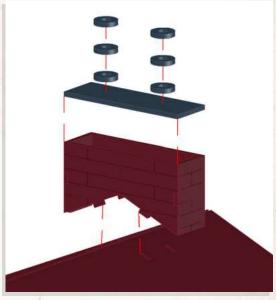

NOTE: Glue Fireplace onto the centre of the floor of the Summer House

NOTE: Repeat for all roof tiles

NOTE: The roof tiles go round in a circle alternating between the longer and smaller versions, using the octagon piece to help hold them together