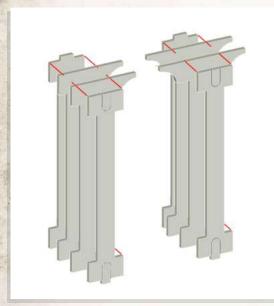

DO NOT GLUE

Match Fence tabs with correct size tab hole

Carefully bend part round

DO NOT GLUE

DO NOT GLUE

NOTE: Repeat for all

NOTE: DO NOT use glue on doors

NOTE: Glue to the back of the Manors second floor, this will be used as roof support