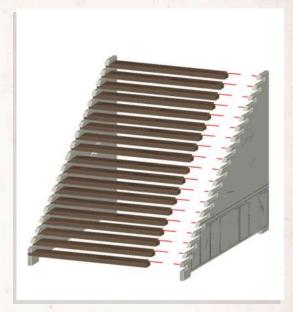

NOTE: Glue Fireplace onto the centre of the floor of the Summer House

NOTE: Repeat for all roof tiles

NOTE: The roof tiles go round in a circle alternating between the longer and smaller versions, using the octagon piece to help hold them together

NOTE: DO NOT use glue on roof