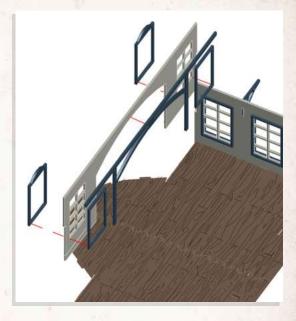

NOTE: DO NOT use glue, place balcony into place

NOTE: Can be a tight fit, ensure the roof is lined up correctly for easier fit

NOTE: Repeat step for both sides

NOTE: Use Red Strips to help hold the two side of the roof together