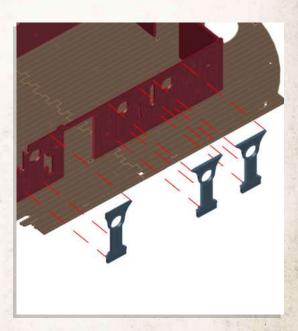

NOTE: DO NOT use glue, place balcony into place

NOTE: Can be a tight fit, ensure the roof is lined up correctly for easier fit

NOTE: Repeat step for both sides

NOTE: Use Red Strips to help hold the two side of the roof together