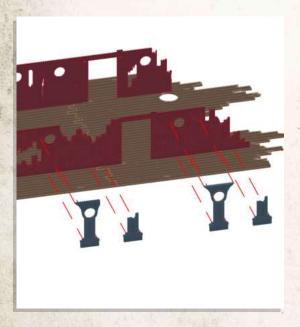

NOTE: DO NOT use glue, place balcony into place

NOTE: Can be a tight fit, ensure the roof is lined up correctly for easier fit

NOTE: Repeat step for both sides

NOTE: Use Red Strips to help hold the two side of the roof together