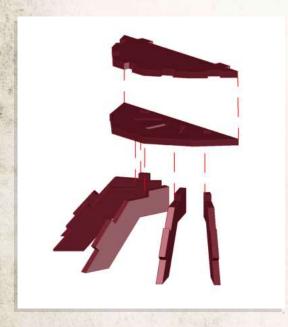

NOTE: Glue Fireplace onto the centre of the floor of the Summer House

NOTE: Repeat for all roof tiles

NOTE: The roof tiles go round in a circle alternating between the longer and smaller versions, using the octagon piece to help hold them together