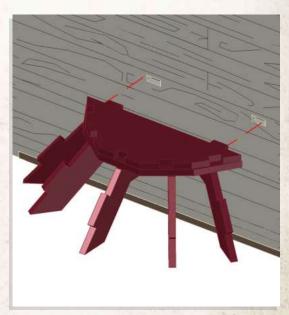

NOTE: Glue Fireplace onto the centre of the floor of the Summer House

NOTE: Repeat for all roof tiles

NOTE: The roof tiles go round in a circle alternating between the longer and smaller versions, using the octagon piece to help hold them together