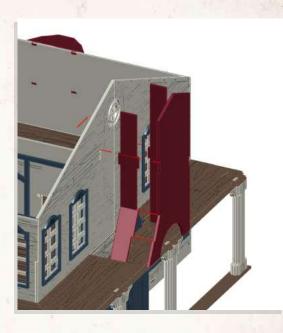

NOTE: DO NOT use glue, place balcony into place

NOTE: Can be a tight fit, ensure the roof is lined up correctly for easier fit

NOTE: Repeat step for both sides

NOTE: Use Red Strips to help hold the two side of the roof together

NOTE: DO NOT use glue on roof