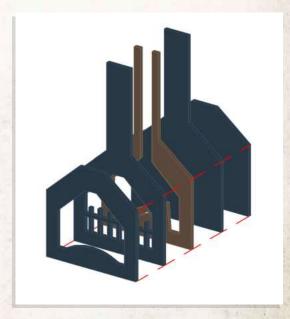

NOTE: DO NOT use glue, place balcony into place

NOTE: Can be a tight fit, ensure the roof is lined up correctly for easier fit

NOTE: Repeat step for both sides

NOTE: Use Red Strips to help hold the two side of the roof together