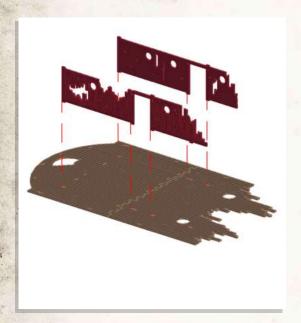

NOTE: DO NOT use glue, place balcony into place

NOTE: Can be a tight fit, ensure the roof is lined up correctly for easier fit

NOTE: Repeat step for both sides

NOTE: Use Red Strips to help hold the two side of the roof together