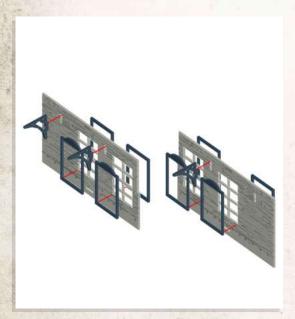

DO NOT GLUE

Match Fence tabs with correct size tab hole

Carefully bend part round

DO NOT GLUE

DO NOT GLUE

NOTE: Repeat for all

NOTE: DO NOT use glue on doors

NOTE: Glue to the back of the Manors second floor, this will be used as roof support