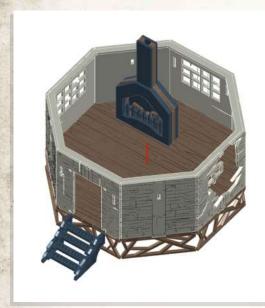

NOTE: Glue Fireplace onto the centre of the floor of the Summer House

NOTE: Repeat for all roof tiles

NOTE: The roof tiles go round in a circle alternating between the longer and smaller versions, using the octagon piece to help hold them together