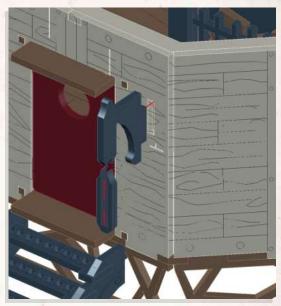

DO NOT GLUE

Match Fence tabs with correct size tab hole

Carefully bend part round

DO NOT GLUE

DO NOT GLUE

NOTE: Repeat for all

NOTE: DO NOT use glue on doors

NOTE: Glue to the back of the Manors second floor, this will be used as roof support