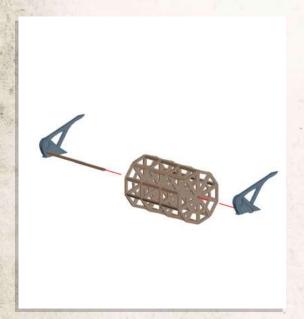

NOTE: Glue Fireplace onto the centre of the floor of the Summer House



NOTE: Repeat for all roof tiles



NOTE: The roof tiles go round in a circle alternating between the longer and smaller versions, using the octagon piece to help hold them together











NOTE: Repeat for all





NOTE: DO NOT glue door to frame









NOTE: Repeat for all



NOTE: Place tree into Summer House



NOTE: DO NOT Glue roof onto building

































DO NOT GLUE











Place wooden planks at own personal preference like example above







DO NOT GLUE

























































Match Fence tabs with correct size tab hole













Carefully bend part round



























DO NOT GLUE





DO NOT GLUE

















NOTE: Repeat for all





































































NOTE: DO NOT use glue on doors













NOTE: Glue to the back of the Manors second floor, this will be used as roof support













NOTE: DO NOT use glue, place balcony into place































NOTE: Can be a tight fit, ensure the roof is lined up correctly for easier fit









NOTE: Repeat step for both sides



NOTE: Use Red Strips to help hold the two side of the roof together



NOTE: DO NOT use glue on roof