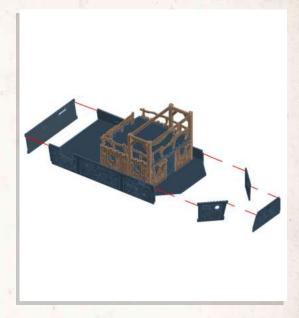

DO NOT GLUE

Match Fence tabs with correct size tab hole

Carefully bend part round

DO NOT GLUE

DO NOT GLUE

NOTE: Repeat for all

NOTE: DO NOT use glue on doors

NOTE: Glue to the back of the Manors second floor, this will be used as roof support