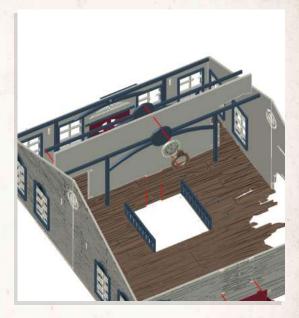

NOTE: Glue Fireplace onto the centre of the floor of the Summer House

NOTE: Repeat for all roof tiles

NOTE: The roof tiles go round in a circle alternating between the longer and smaller versions, using the octagon piece to help hold them together