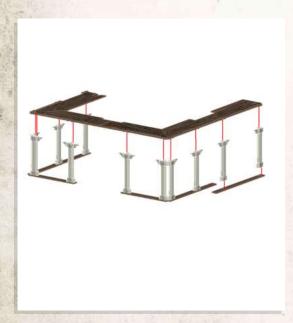

DO NOT GLUE

Match Fence tabs with correct size tab hole

Carefully bend part round

DO NOT GLUE

DO NOT GLUE

NOTE: Repeat for all

NOTE: DO NOT use glue on doors

NOTE: Glue to the back of the Manors second floor, this will be used as roof support