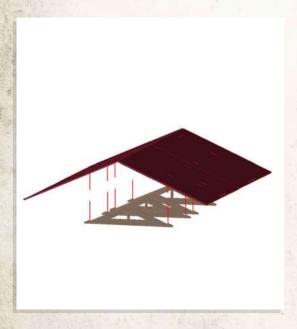

NOTE: DO NOT use glue, place balcony into place

NOTE: Can be a tight fit, ensure the roof is lined up correctly for easier fit

NOTE: Repeat step for both sides

NOTE: Use Red Strips to help hold the two side of the roof together