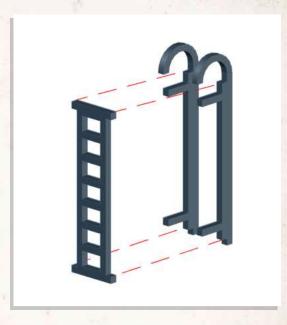

NOTE: Glue Fireplace onto the centre of the floor of the Summer House



NOTE: Repeat for all roof tiles



NOTE: The roof tiles go round in a circle alternating between the longer and smaller versions, using the octagon piece to help hold them together











NOTE: Repeat for all





NOTE: DO NOT glue door to frame









NOTE: Repeat for all



NOTE: Place tree into Summer House



NOTE: DO NOT Glue roof onto building

































DO NOT GLUE











Place wooden planks at own personal preference like example above







DO NOT GLUE

























































Match Fence tabs with correct size tab hole













Carefully bend part round



























DO NOT GLUE





DO NOT GLUE

















NOTE: Repeat for all





































































NOTE: DO NOT use glue on doors













NOTE: Glue to the back of the Manors second floor, this will be used as roof support













NOTE: DO NOT use glue, place balcony into place































NOTE: Can be a tight fit, ensure the roof is lined up correctly for easier fit









NOTE: Repeat step for both sides



NOTE: Use Red Strips to help hold the two side of the roof together



NOTE: DO NOT use glue on roof