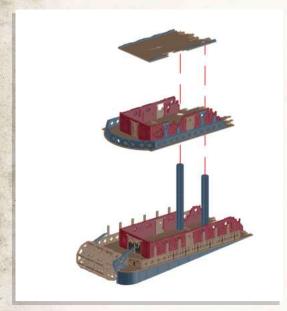

NOTE: Glue Fireplace onto the centre of the floor of the Summer House



NOTE: Repeat for all roof tiles



NOTE: The roof tiles go round in a circle alternating between the longer and smaller versions, using the octagon piece to help hold them together











NOTE: Repeat for all





NOTE: DO NOT glue door to frame









NOTE: Repeat for all



NOTE: Place tree into Summer House



NOTE: DO NOT Glue roof onto building

































DO NOT GLUE











Place wooden planks at own personal preference like example above







DO NOT GLUE

























































Match Fence tabs with correct size tab hole













Carefully bend part round



























DO NOT GLUE





DO NOT GLUE

















NOTE: Repeat for all





































































NOTE: DO NOT use glue on doors













NOTE: Glue to the back of the Manors second floor, this will be used as roof support













NOTE: DO NOT use glue, place balcony into place































NOTE: Can be a tight fit, ensure the roof is lined up correctly for easier fit









NOTE: Repeat step for both sides



NOTE: Use Red Strips to help hold the two side of the roof together



NOTE: DO NOT use glue on roof