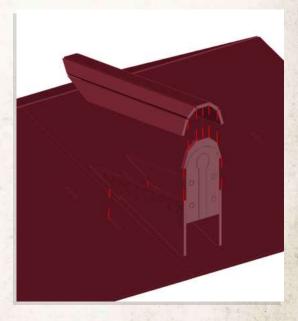

NOTE: DO NOT use glue, place balcony into place

NOTE: Can be a tight fit, ensure the roof is lined up correctly for easier fit

NOTE: Repeat step for both sides

NOTE: Use Red Strips to help hold the two side of the roof together