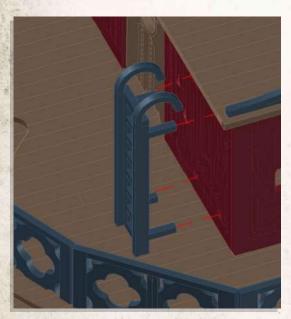

NOTE: DO NOT use glue, place balcony into place

NOTE: Can be a tight fit, ensure the roof is lined up correctly for easier fit

NOTE: Repeat step for both sides

NOTE: Use Red Strips to help hold the two side of the roof together