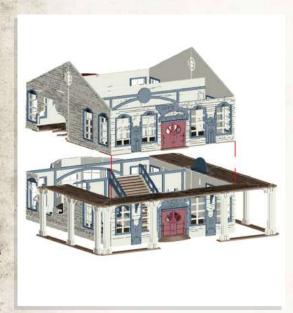

NOTE: DO NOT use glue, place balcony into place

NOTE: Can be a tight fit, ensure the roof is lined up correctly for easier fit

NOTE: Repeat step for both sides

NOTE: Use Red Strips to help hold the two side of the roof together