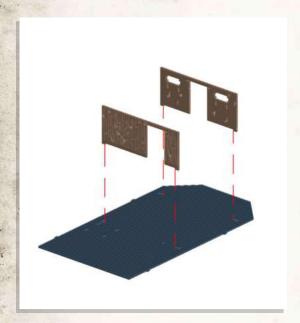

NOTE: Glue Fireplace onto the centre of the floor of the Summer House

NOTE: Repeat for all roof tiles

NOTE: The roof tiles go round in a circle alternating between the longer and smaller versions, using the octagon piece to help hold them together