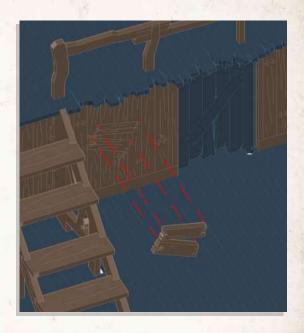

NOTE: Repeat for all

NOTE: DO NOT glue door to frame

NOTE: Repeat for all

NOTE: Place tree into Summer House

NOTE: DO NOT Glue roof onto building

DO NOT GLUE

Place wooden planks at own personal preference like example above