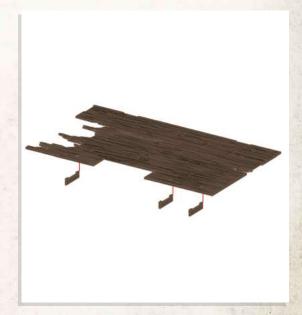

DO NOT GLUE

Match Fence tabs with correct size tab hole

Carefully bend part round

DO NOT GLUE

DO NOT GLUE

NOTE: Repeat for all

NOTE: DO NOT use glue on doors

NOTE: Glue to the back of the Manors second floor, this will be used as roof support