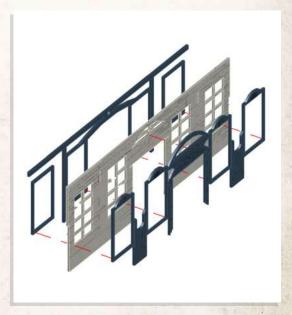

NOTE: DO NOT use glue, place balcony into place

NOTE: Can be a tight fit, ensure the roof is lined up correctly for easier fit

NOTE: Repeat step for both sides

NOTE: Use Red Strips to help hold the two side of the roof together