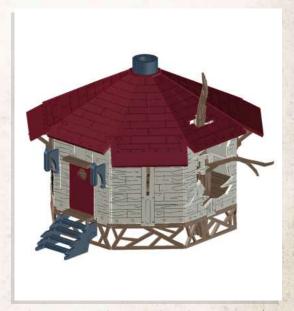

NOTE: Glue Fireplace onto the centre of the floor of the Summer House

NOTE: Repeat for all roof tiles

NOTE: The roof tiles go round in a circle alternating between the longer and smaller versions, using the octagon piece to help hold them together