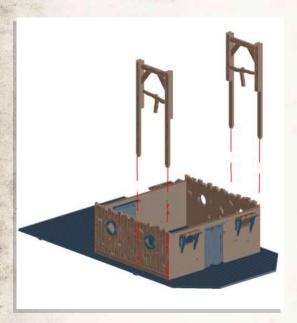

DO NOT GLUE

Match Fence tabs with correct size tab hole

Carefully bend part round

DO NOT GLUE

DO NOT GLUE

NOTE: Repeat for all

NOTE: DO NOT use glue on doors

NOTE: Glue to the back of the Manors second floor, this will be used as roof support