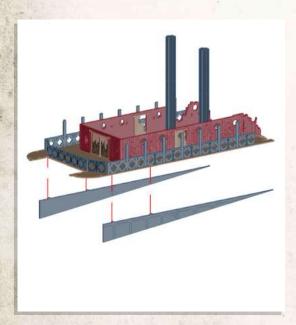

NOTE: Glue Fireplace onto the centre of the floor of the Summer House



NOTE: Repeat for all roof tiles



NOTE: The roof tiles go round in a circle alternating between the longer and smaller versions, using the octagon piece to help hold them together











NOTE: Repeat for all





NOTE: DO NOT glue door to frame









NOTE: Repeat for all



NOTE: Place tree into Summer House



NOTE: DO NOT Glue roof onto building

































DO NOT GLUE











Place wooden planks at own personal preference like example above







DO NOT GLUE

























































Match Fence tabs with correct size tab hole













Carefully bend part round



























DO NOT GLUE





DO NOT GLUE

















NOTE: Repeat for all





































































NOTE: DO NOT use glue on doors













NOTE: Glue to the back of the Manors second floor, this will be used as roof support













NOTE: DO NOT use glue, place balcony into place































NOTE: Can be a tight fit, ensure the roof is lined up correctly for easier fit









NOTE: Repeat step for both sides



NOTE: Use Red Strips to help hold the two side of the roof together



NOTE: DO NOT use glue on roof