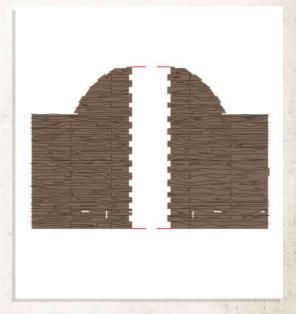

DO NOT GLUE

Match Fence tabs with correct size tab hole

Carefully bend part round

DO NOT GLUE

DO NOT GLUE

NOTE: Repeat for all

NOTE: DO NOT use glue on doors

NOTE: Glue to the back of the Manors second floor, this will be used as roof support