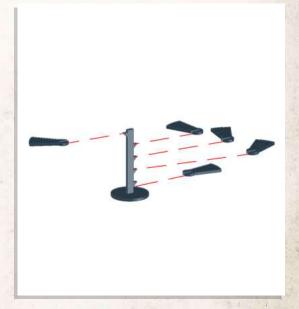

DO NOT GLUE

Match Fence tabs with correct size tab hole

Carefully bend part round

DO NOT GLUE

DO NOT GLUE

NOTE: Repeat for all

NOTE: DO NOT use glue on doors

NOTE: Glue to the back of the Manors second floor, this will be used as roof support