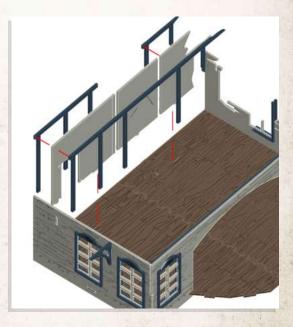

NOTE: DO NOT use glue, place balcony into place

NOTE: Can be a tight fit, ensure the roof is lined up correctly for easier fit

NOTE: Repeat step for both sides

NOTE: Use Red Strips to help hold the two side of the roof together