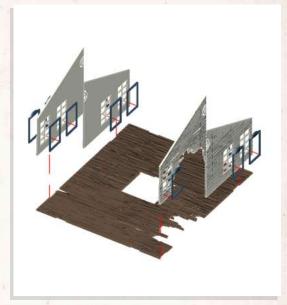

DO NOT GLUE

Match Fence tabs with correct size tab hole

Carefully bend part round

DO NOT GLUE

DO NOT GLUE

NOTE: Repeat for all

NOTE: DO NOT use glue on doors

NOTE: Glue to the back of the Manors second floor, this will be used as roof support