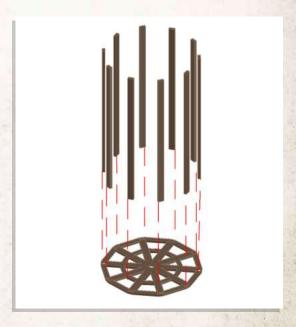

NOTE: Glue Fireplace onto the centre of the floor of the Summer House

NOTE: Repeat for all roof tiles

NOTE: The roof tiles go round in a circle alternating between the longer and smaller versions, using the octagon piece to help hold them together