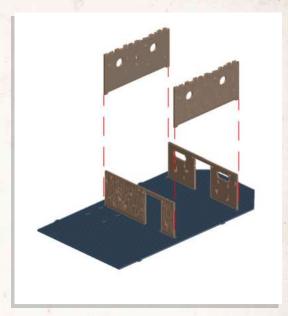

DO NOT GLUE

Match Fence tabs with correct size tab hole

Carefully bend part round

DO NOT GLUE

DO NOT GLUE

NOTE: Repeat for all

NOTE: DO NOT use glue on doors

NOTE: Glue to the back of the Manors second floor, this will be used as roof support