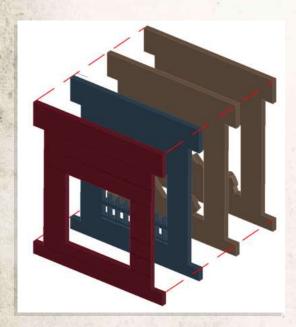

NOTE: Glue Fireplace onto the centre of the floor of the Summer House

NOTE: Repeat for all roof tiles

NOTE: The roof tiles go round in a circle alternating between the longer and smaller versions, using the octagon piece to help hold them together