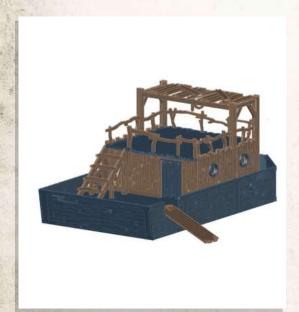

NOTE: Repeat for all

NOTE: DO NOT glue door to frame

NOTE: Repeat for all

NOTE: Place tree into Summer House

NOTE: DO NOT Glue roof onto building

DO NOT GLUE

Place wooden planks at own personal preference like example above