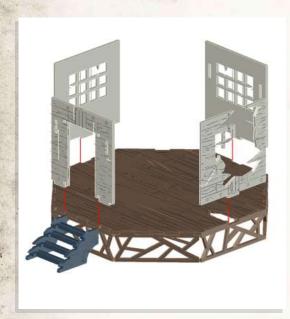

NOTE: Glue Fireplace onto the centre of the floor of the Summer House

NOTE: Repeat for all roof tiles

NOTE: The roof tiles go round in a circle alternating between the longer and smaller versions, using the octagon piece to help hold them together