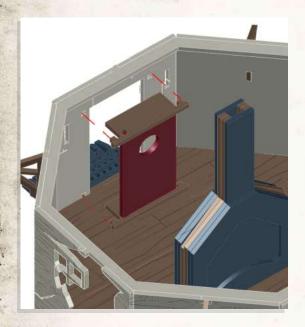

NOTE: Repeat for all

NOTE: DO NOT glue door to frame

NOTE: Repeat for all

NOTE: Place tree into Summer House

NOTE: DO NOT Glue roof onto building

DO NOT GLUE

Place wooden planks at own personal preference like example above