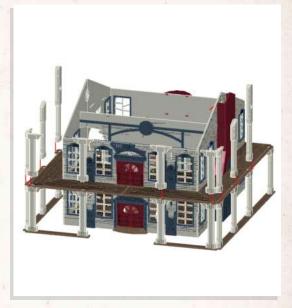

l





NOTE: DO NOT glue door to frame









NOTE: Repeat for all



NOTE: Place tree into Summer House



NOTE: DO NOT Glue roof onto building

































DO NOT GLUE











Place wooden planks at own personal preference like example above







DO NOT GLUE

























































Match Fence tabs with correct size tab hole













Carefully bend part round



























DO NOT GLUE





DO NOT GLUE

















NOTE: Repeat for all





































































NOTE: DO NOT use glue on doors













NOTE: Glue to the back of the Manors second floor, this will be used as roof support













NOTE: DO NOT use glue, place balcony into place































NOTE: Can be a tight fit, ensure the roof is lined up correctly for easier fit









NOTE: Repeat step for both sides



NOTE: Use Red Strips to help hold the two side of the roof together



NOTE: DO NOT use glue on roof