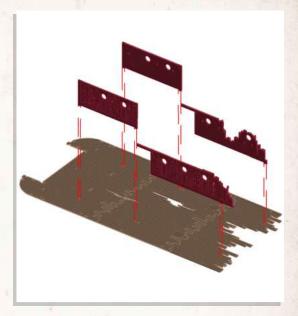

NOTE: DO NOT use glue, place balcony into place

NOTE: Can be a tight fit, ensure the roof is lined up correctly for easier fit

NOTE: Repeat step for both sides

NOTE: Use Red Strips to help hold the two side of the roof together