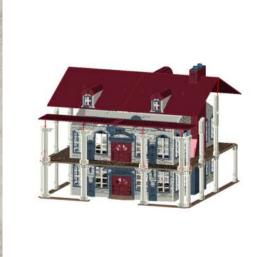

NOTE: DO NOT use glue, place balcony into place

NOTE: Can be a tight fit, ensure the roof is lined up correctly for easier fit

NOTE: Repeat step for both sides

NOTE: Use Red Strips to help hold the two side of the roof together

NOTE: DO NOT use glue on roof