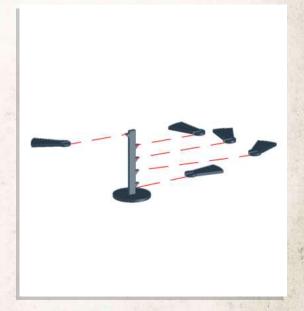

NOTE: Glue Fireplace onto the centre of the floor of the Summer House



NOTE: Repeat for all roof tiles



NOTE: The roof tiles go round in a circle alternating between the longer and smaller versions, using the octagon piece to help hold them together











NOTE: Repeat for all





NOTE: DO NOT glue door to frame









NOTE: Repeat for all



NOTE: Place tree into Summer House



NOTE: DO NOT Glue roof onto building

































DO NOT GLUE











Place wooden planks at own personal preference like example above







DO NOT GLUE

























































Match Fence tabs with correct size tab hole













Carefully bend part round



























DO NOT GLUE





DO NOT GLUE

















NOTE: Repeat for all





































































NOTE: DO NOT use glue on doors













NOTE: Glue to the back of the Manors second floor, this will be used as roof support













NOTE: DO NOT use glue, place balcony into place































NOTE: Can be a tight fit, ensure the roof is lined up correctly for easier fit









NOTE: Repeat step for both sides



NOTE: Use Red Strips to help hold the two side of the roof together



NOTE: DO NOT use glue on roof