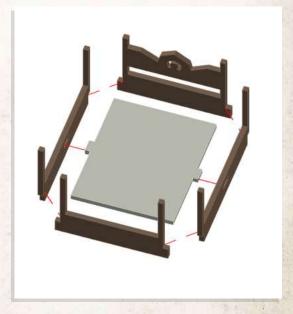

NOTE: DO NOT use glue, place balcony into place

NOTE: Can be a tight fit, ensure the roof is lined up correctly for easier fit

NOTE: Repeat step for both sides

NOTE: Use Red Strips to help hold the two side of the roof together