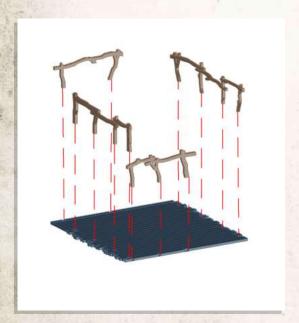

NOTE: Repeat for all

NOTE: DO NOT glue door to frame

NOTE: Repeat for all

NOTE: Place tree into Summer House

NOTE: DO NOT Glue roof onto building

DO NOT GLUE

Place wooden planks at own personal preference like example above