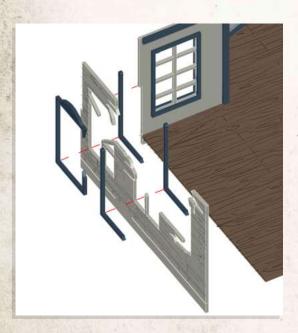

DO NOT GLUE

Match Fence tabs with correct size tab hole

Carefully bend part round

DO NOT GLUE

DO NOT GLUE

NOTE: Repeat for all

NOTE: DO NOT use glue on doors

NOTE: Glue to the back of the Manors second floor, this will be used as roof support