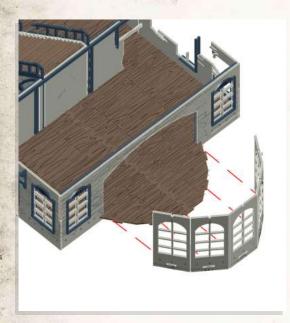

DO NOT GLUE

Match Fence tabs with correct size tab hole

Carefully bend part round

DO NOT GLUE

DO NOT GLUE

NOTE: Repeat for all

NOTE: DO NOT use glue on doors

NOTE: Glue to the back of the Manors second floor, this will be used as roof support