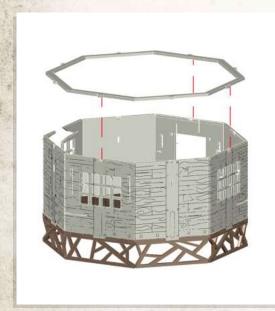

NOTE: Glue Fireplace onto the centre of the floor of the Summer House

NOTE: Repeat for all roof tiles

NOTE: The roof tiles go round in a circle alternating between the longer and smaller versions, using the octagon piece to help hold them together