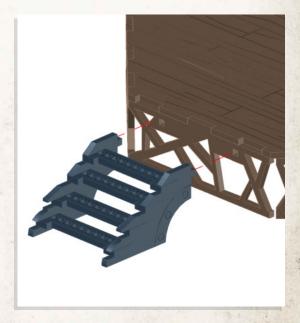

DO NOT GLUE

Match Fence tabs with correct size tab hole

Carefully bend part round

DO NOT GLUE

DO NOT GLUE

NOTE: Repeat for all

NOTE: DO NOT use glue on doors

NOTE: Glue to the back of the Manors second floor, this will be used as roof support