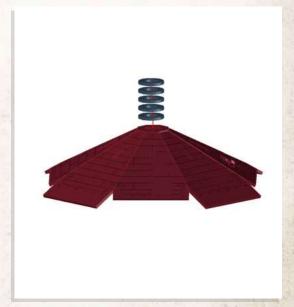

NOTE: DO NOT use glue, place balcony into place

NOTE: Can be a tight fit, ensure the roof is lined up correctly for easier fit

NOTE: Repeat step for both sides

NOTE: Use Red Strips to help hold the two side of the roof together