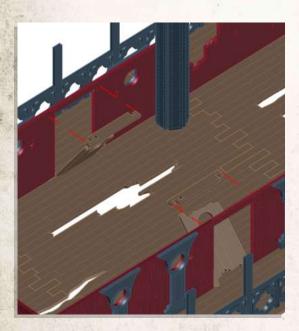

NOTE: DO NOT use glue, place balcony into place

NOTE: Can be a tight fit, ensure the roof is lined up correctly for easier fit

NOTE: Repeat step for both sides

NOTE: Use Red Strips to help hold the two side of the roof together