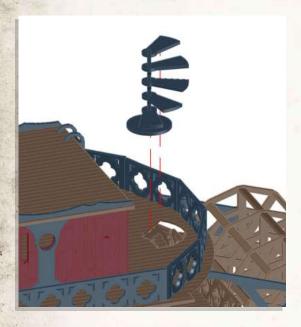

NOTE: Glue Fireplace onto the centre of the floor of the Summer House

NOTE: Repeat for all roof tiles

NOTE: The roof tiles go round in a circle alternating between the longer and smaller versions, using the octagon piece to help hold them together