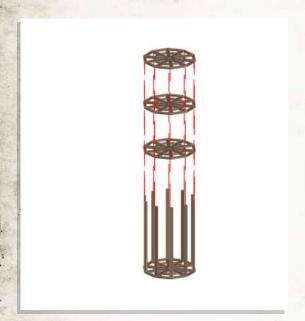

NOTE: Glue Fireplace onto the centre of the floor of the Summer House

NOTE: Repeat for all roof tiles

NOTE: The roof tiles go round in a circle alternating between the longer and smaller versions, using the octagon piece to help hold them together