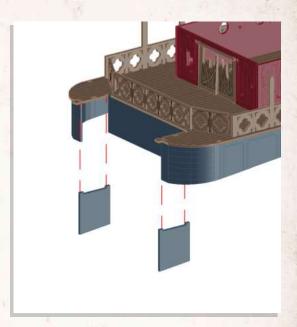

NOTE: Glue Fireplace onto the centre of the floor of the Summer House



NOTE: Repeat for all roof tiles



NOTE: The roof tiles go round in a circle alternating between the longer and smaller versions, using the octagon piece to help hold them together











NOTE: Repeat for all





NOTE: DO NOT glue door to frame









NOTE: Repeat for all



NOTE: Place tree into Summer House



NOTE: DO NOT Glue roof onto building

































DO NOT GLUE











Place wooden planks at own personal preference like example above







DO NOT GLUE

























































Match Fence tabs with correct size tab hole













Carefully bend part round



























DO NOT GLUE





DO NOT GLUE

















NOTE: Repeat for all





































































NOTE: DO NOT use glue on doors













NOTE: Glue to the back of the Manors second floor, this will be used as roof support













NOTE: DO NOT use glue, place balcony into place































NOTE: Can be a tight fit, ensure the roof is lined up correctly for easier fit









NOTE: Repeat step for both sides



NOTE: Use Red Strips to help hold the two side of the roof together



NOTE: DO NOT use glue on roof