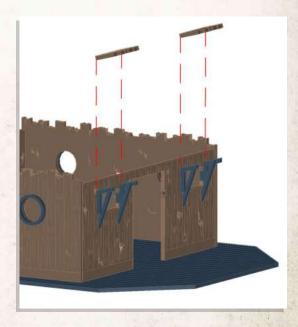

DO NOT GLUE

Match Fence tabs with correct size tab hole

Carefully bend part round

DO NOT GLUE

DO NOT GLUE

NOTE: Repeat for all

NOTE: DO NOT use glue on doors

NOTE: Glue to the back of the Manors second floor, this will be used as roof support