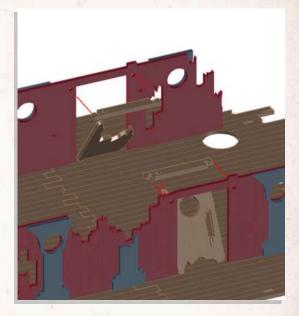

NOTE: Glue Fireplace onto the centre of the floor of the Summer House

NOTE: Repeat for all roof tiles

NOTE: The roof tiles go round in a circle alternating between the longer and smaller versions, using the octagon piece to help hold them together