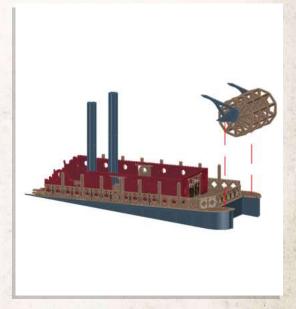

NOTE: Glue Fireplace onto the centre of the floor of the Summer House



NOTE: Repeat for all roof tiles



NOTE: The roof tiles go round in a circle alternating between the longer and smaller versions, using the octagon piece to help hold them together











NOTE: Repeat for all





NOTE: DO NOT glue door to frame









NOTE: Repeat for all



NOTE: Place tree into Summer House



NOTE: DO NOT Glue roof onto building

































DO NOT GLUE











Place wooden planks at own personal preference like example above







DO NOT GLUE

























































Match Fence tabs with correct size tab hole













Carefully bend part round



























DO NOT GLUE





DO NOT GLUE

















NOTE: Repeat for all





































































NOTE: DO NOT use glue on doors













NOTE: Glue to the back of the Manors second floor, this will be used as roof support













NOTE: DO NOT use glue, place balcony into place































NOTE: Can be a tight fit, ensure the roof is lined up correctly for easier fit









NOTE: Repeat step for both sides



NOTE: Use Red Strips to help hold the two side of the roof together



NOTE: DO NOT use glue on roof