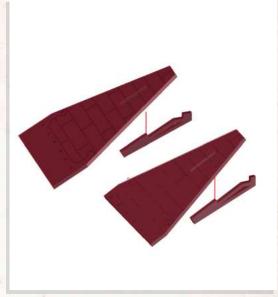

NOTE: Glue Fireplace onto the centre of the floor of the Summer House

NOTE: Repeat for all roof tiles

NOTE: The roof tiles go round in a circle alternating between the longer and smaller versions, using the octagon piece to help hold them together