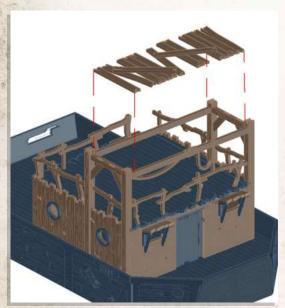

NOTE: Repeat for all

NOTE: DO NOT glue door to frame

NOTE: Repeat for all

NOTE: Place tree into Summer House

NOTE: DO NOT Glue roof onto building

DO NOT GLUE

Place wooden planks at own personal preference like example above