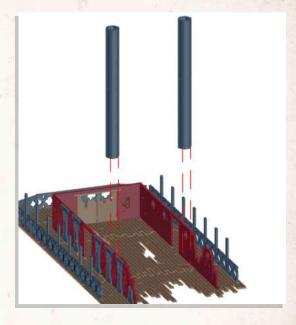

DO NOT GLUE

Match Fence tabs with correct size tab hole

Carefully bend part round

DO NOT GLUE

DO NOT GLUE

NOTE: Repeat for all

NOTE: DO NOT use glue on doors

NOTE: Glue to the back of the Manors second floor, this will be used as roof support