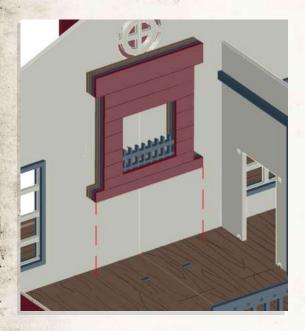

DO NOT GLUE

Match Fence tabs with correct size tab hole

Carefully bend part round

DO NOT GLUE

DO NOT GLUE

NOTE: Repeat for all

NOTE: DO NOT use glue on doors

NOTE: Glue to the back of the Manors second floor, this will be used as roof support