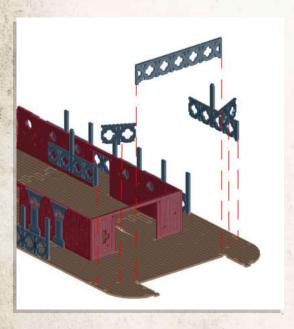

DO NOT GLUE

Match Fence tabs with correct size tab hole

Carefully bend part round

DO NOT GLUE

DO NOT GLUE

NOTE: Repeat for all

NOTE: DO NOT use glue on doors

NOTE: Glue to the back of the Manors second floor, this will be used as roof support