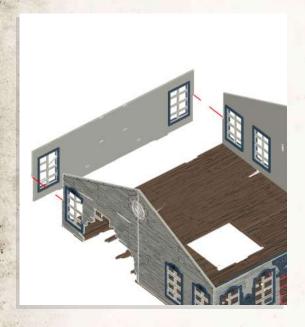

NOTE: Repeat for all

NOTE: DO NOT glue door to frame

NOTE: Repeat for all

NOTE: Place tree into Summer House

NOTE: DO NOT Glue roof onto building

DO NOT GLUE

Place wooden planks at own personal preference like example above