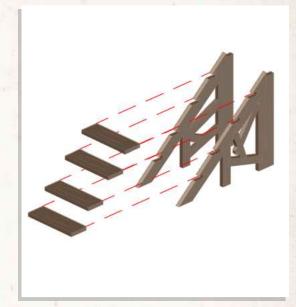

NOTE: Repeat for all

NOTE: DO NOT glue door to frame

NOTE: Repeat for all

NOTE: Place tree into Summer House

NOTE: DO NOT Glue roof onto building

DO NOT GLUE

Place wooden planks at own personal preference like example above