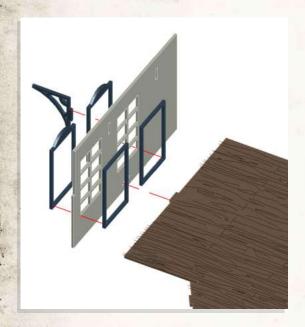

DO NOT GLUE

Match Fence tabs with correct size tab hole

Carefully bend part round

DO NOT GLUE

DO NOT GLUE

NOTE: Repeat for all

NOTE: DO NOT use glue on doors

NOTE: Glue to the back of the Manors second floor, this will be used as roof support