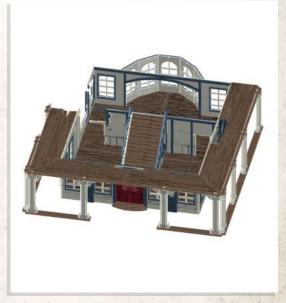

NOTE: Glue Fireplace onto the centre of the floor of the Summer House

NOTE: Repeat for all roof tiles

NOTE: The roof tiles go round in a circle alternating between the longer and smaller versions, using the octagon piece to help hold them together