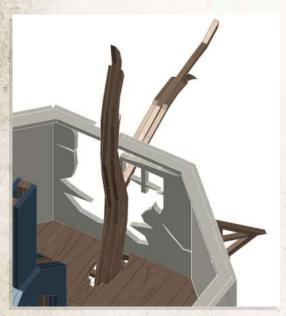

NOTE: Repeat for all

NOTE: DO NOT glue door to frame

NOTE: Repeat for all

NOTE: Place tree into Summer House

NOTE: DO NOT Glue roof onto building

DO NOT GLUE

Place wooden planks at own personal preference like example above