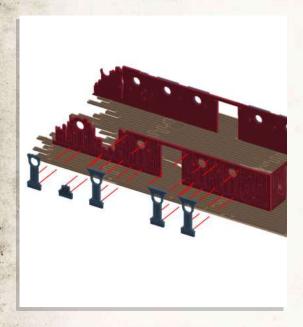

DO NOT GLUE

Match Fence tabs with correct size tab hole

Carefully bend part round

DO NOT GLUE

DO NOT GLUE

NOTE: Repeat for all

NOTE: DO NOT use glue on doors

NOTE: Glue to the back of the Manors second floor, this will be used as roof support