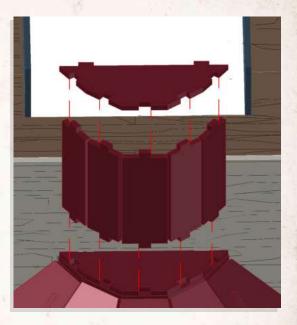

NOTE: Glue Fireplace onto the centre of the floor of the Summer House

NOTE: Repeat for all roof tiles

NOTE: The roof tiles go round in a circle alternating between the longer and smaller versions, using the octagon piece to help hold them together