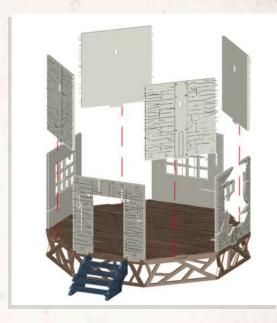

NOTE: Glue Fireplace onto the centre of the floor of the Summer House

NOTE: Repeat for all roof tiles

NOTE: The roof tiles go round in a circle alternating between the longer and smaller versions, using the octagon piece to help hold them together