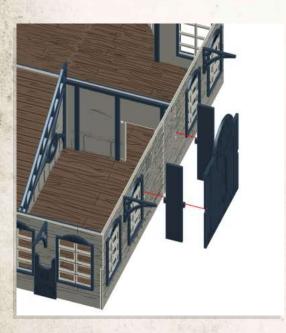

DO NOT GLUE

Match Fence tabs with correct size tab hole

Carefully bend part round

DO NOT GLUE

DO NOT GLUE

NOTE: Repeat for all

NOTE: DO NOT use glue on doors

NOTE: Glue to the back of the Manors second floor, this will be used as roof support