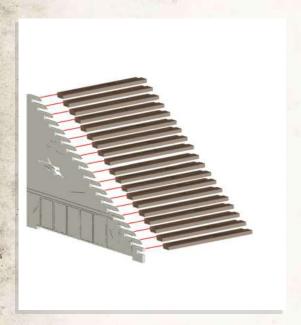

NOTE: Glue Fireplace onto the centre of the floor of the Summer House

NOTE: Repeat for all roof tiles

NOTE: The roof tiles go round in a circle alternating between the longer and smaller versions, using the octagon piece to help hold them together

NOTE: DO NOT use glue on roof