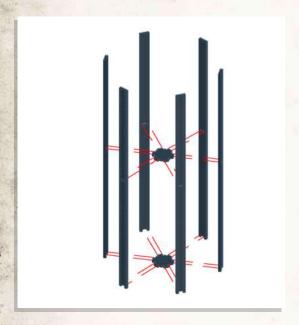

DO NOT GLUE

Match Fence tabs with correct size tab hole

Carefully bend part round

DO NOT GLUE

DO NOT GLUE

NOTE: Repeat for all

NOTE: DO NOT use glue on doors

NOTE: Glue to the back of the Manors second floor, this will be used as roof support