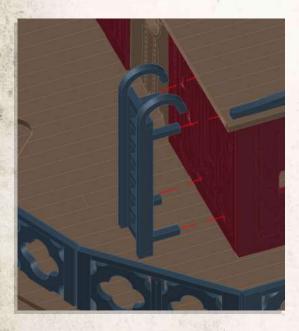

DO NOT GLUE

Match Fence tabs with correct size tab hole

Carefully bend part round

DO NOT GLUE

DO NOT GLUE

NOTE: Repeat for all

NOTE: DO NOT use glue on doors

NOTE: Glue to the back of the Manors second floor, this will be used as roof support