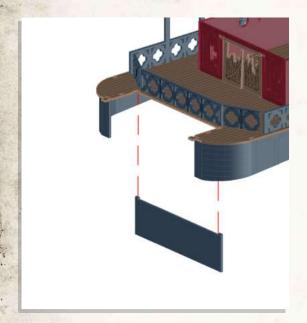

NOTE: Glue Fireplace onto the centre of the floor of the Summer House



NOTE: Repeat for all roof tiles



NOTE: The roof tiles go round in a circle alternating between the longer and smaller versions, using the octagon piece to help hold them together











NOTE: Repeat for all





NOTE: DO NOT glue door to frame









NOTE: Repeat for all



NOTE: Place tree into Summer House



NOTE: DO NOT Glue roof onto building

































DO NOT GLUE











Place wooden planks at own personal preference like example above







DO NOT GLUE

























































Match Fence tabs with correct size tab hole













Carefully bend part round



























DO NOT GLUE





DO NOT GLUE

















NOTE: Repeat for all





































































NOTE: DO NOT use glue on doors













NOTE: Glue to the back of the Manors second floor, this will be used as roof support













NOTE: DO NOT use glue, place balcony into place































NOTE: Can be a tight fit, ensure the roof is lined up correctly for easier fit









NOTE: Repeat step for both sides



NOTE: Use Red Strips to help hold the two side of the roof together



NOTE: DO NOT use glue on roof