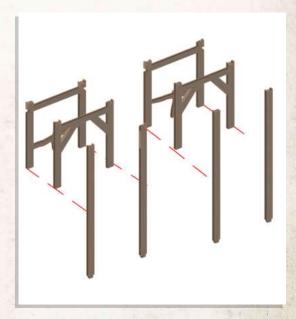

DO NOT GLUE

Match Fence tabs with correct size tab hole

Carefully bend part round

DO NOT GLUE

DO NOT GLUE

NOTE: Repeat for all

NOTE: DO NOT use glue on doors

NOTE: Glue to the back of the Manors second floor, this will be used as roof support