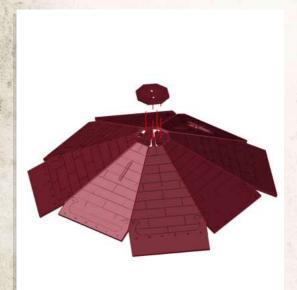

NOTE: Glue Fireplace onto the centre of the floor of the Summer House

NOTE: Repeat for all roof tiles

NOTE: The roof tiles go round in a circle alternating between the longer and smaller versions, using the octagon piece to help hold them together