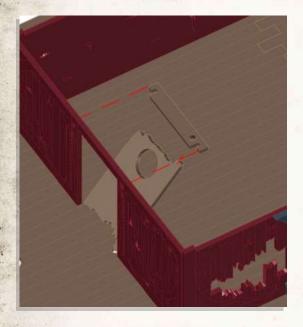

DO NOT GLUE

Match Fence tabs with correct size tab hole

Carefully bend part round

DO NOT GLUE

DO NOT GLUE

NOTE: Repeat for all

NOTE: DO NOT use glue on doors

NOTE: Glue to the back of the Manors second floor, this will be used as roof support