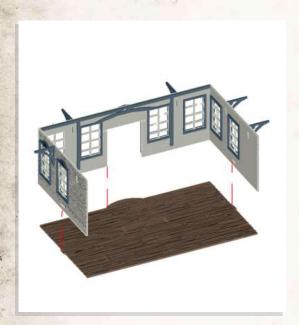

NOTE: Glue Fireplace onto the centre of the floor of the Summer House

NOTE: Repeat for all roof tiles

NOTE: The roof tiles go round in a circle alternating between the longer and smaller versions, using the octagon piece to help hold them together