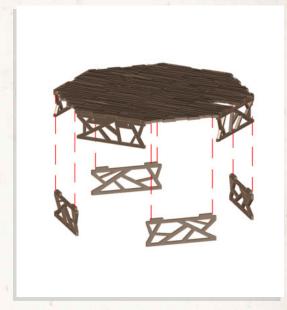

NOTE: Glue Fireplace onto the centre of the floor of the Summer House

NOTE: Repeat for all roof tiles

NOTE: The roof tiles go round in a circle alternating between the longer and smaller versions, using the octagon piece to help hold them together