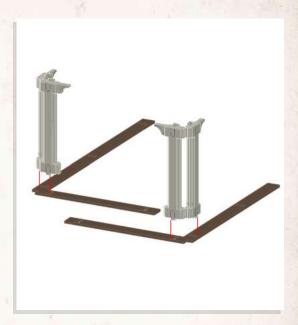

NOTE: DO NOT use glue, place balcony into place

NOTE: Can be a tight fit, ensure the roof is lined up correctly for easier fit

NOTE: Repeat step for both sides

NOTE: Use Red Strips to help hold the two side of the roof together