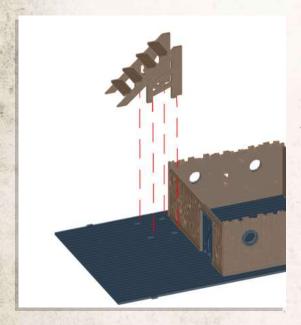

NOTE: Repeat for all

NOTE: DO NOT glue door to frame

NOTE: Repeat for all

NOTE: Place tree into Summer House

NOTE: DO NOT Glue roof onto building

DO NOT GLUE

Place wooden planks at own personal preference like example above