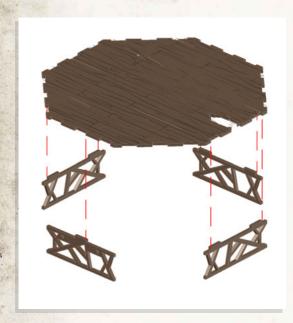

NOTE: Glue Fireplace onto the centre of the floor of the Summer House

NOTE: Repeat for all roof tiles

NOTE: The roof tiles go round in a circle alternating between the longer and smaller versions, using the octagon piece to help hold them together