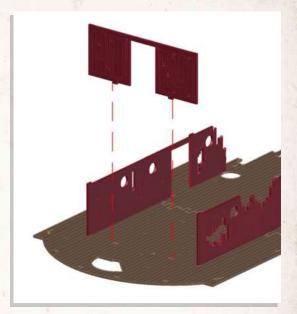

NOTE: DO NOT use glue, place balcony into place

NOTE: Can be a tight fit, ensure the roof is lined up correctly for easier fit

NOTE: Repeat step for both sides

NOTE: Use Red Strips to help hold the two side of the roof together