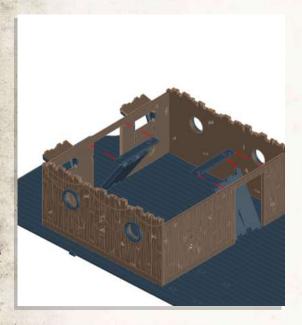

DO NOT GLUE

Match Fence tabs with correct size tab hole

Carefully bend part round

DO NOT GLUE

DO NOT GLUE

NOTE: Repeat for all

NOTE: DO NOT use glue on doors

NOTE: Glue to the back of the Manors second floor, this will be used as roof support