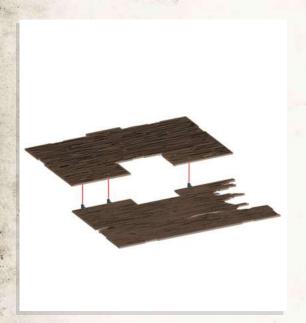

DO NOT GLUE

Match Fence tabs with correct size tab hole

Carefully bend part round

DO NOT GLUE

DO NOT GLUE

NOTE: Repeat for all

NOTE: DO NOT use glue on doors

NOTE: Glue to the back of the Manors second floor, this will be used as roof support