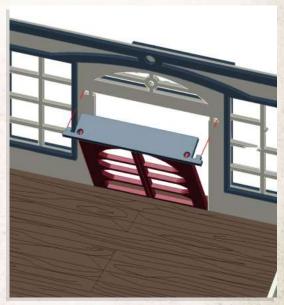

NOTE: DO NOT use glue, place balcony into place

NOTE: Can be a tight fit, ensure the roof is lined up correctly for easier fit

NOTE: Repeat step for both sides

NOTE: Use Red Strips to help hold the two side of the roof together