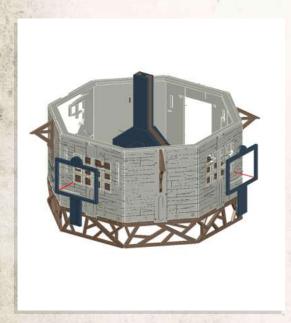

NOTE: Glue Fireplace onto the centre of the floor of the Summer House

NOTE: Repeat for all roof tiles

NOTE: The roof tiles go round in a circle alternating between the longer and smaller versions, using the octagon piece to help hold them together