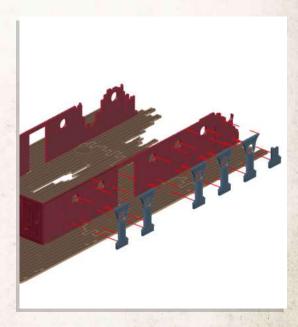

DO NOT GLUE

Match Fence tabs with correct size tab hole

Carefully bend part round

DO NOT GLUE

DO NOT GLUE

NOTE: Repeat for all

NOTE: DO NOT use glue on doors

NOTE: Glue to the back of the Manors second floor, this will be used as roof support