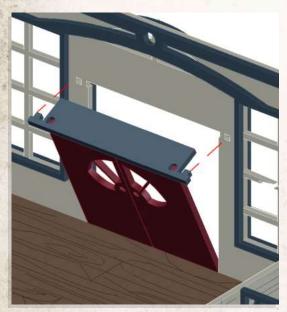

DO NOT GLUE

Match Fence tabs with correct size tab hole

Carefully bend part round

DO NOT GLUE

DO NOT GLUE

NOTE: Repeat for all

NOTE: DO NOT use glue on doors

NOTE: Glue to the back of the Manors second floor, this will be used as roof support