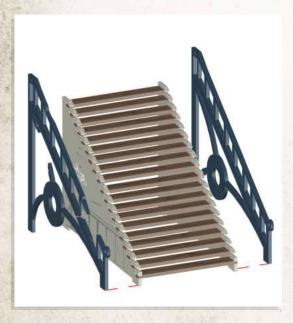

NOTE: DO NOT use glue, place balcony into place

NOTE: Can be a tight fit, ensure the roof is lined up correctly for easier fit

NOTE: Repeat step for both sides

NOTE: Use Red Strips to help hold the two side of the roof together