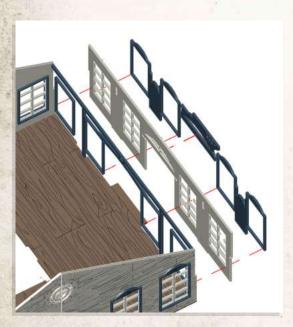

DO NOT GLUE

Match Fence tabs with correct size tab hole

Carefully bend part round

DO NOT GLUE

DO NOT GLUE

NOTE: Repeat for all

NOTE: DO NOT use glue on doors

NOTE: Glue to the back of the Manors second floor, this will be used as roof support