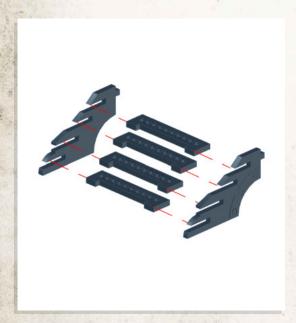

DO NOT GLUE

Match Fence tabs with correct size tab hole

Carefully bend part round

DO NOT GLUE

DO NOT GLUE

NOTE: Repeat for all

NOTE: DO NOT use glue on doors

NOTE: Glue to the back of the Manors second floor, this will be used as roof support