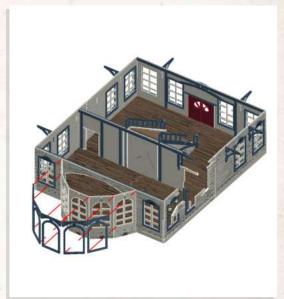

DO NOT GLUE

Match Fence tabs with correct size tab hole

Carefully bend part round

DO NOT GLUE

DO NOT GLUE

NOTE: Repeat for all

NOTE: DO NOT use glue on doors

NOTE: Glue to the back of the Manors second floor, this will be used as roof support

NOTE: DO NOT use glue, place balcony into place

NOTE: Can be a tight fit, ensure the roof is lined up correctly for easier fit

NOTE: Repeat step for both sides

NOTE: Use Red Strips to help hold the two side of the roof together