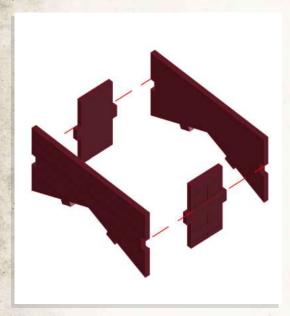

DO NOT GLUE

Match Fence tabs with correct size tab hole

Carefully bend part round

DO NOT GLUE

DO NOT GLUE

NOTE: Repeat for all

NOTE: DO NOT use glue on doors

NOTE: Glue to the back of the Manors second floor, this will be used as roof support