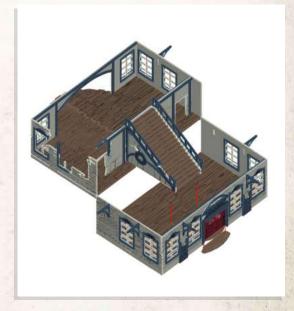

NOTE: Repeat for all

NOTE: DO NOT glue door to frame

NOTE: Repeat for all

NOTE: Place tree into Summer House

NOTE: DO NOT Glue roof onto building

DO NOT GLUE

Place wooden planks at own personal preference like example above

DO NOT GLUE

Match Fence tabs with correct size tab hole

Carefully bend part round

DO NOT GLUE

DO NOT GLUE

NOTE: Repeat for all

NOTE: DO NOT use glue on doors

NOTE: Glue to the back of the Manors second floor, this will be used as roof support