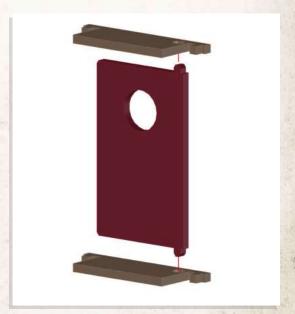

NOTE: Repeat for all

NOTE: DO NOT glue door to frame

NOTE: Repeat for all

NOTE: Place tree into Summer House

NOTE: DO NOT Glue roof onto building

DO NOT GLUE

Place wooden planks at own personal preference like example above