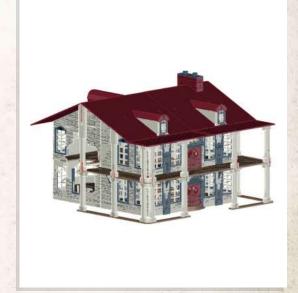

NOTE: DO NOT use glue, place balcony into place

NOTE: Can be a tight fit, ensure the roof is lined up correctly for easier fit

NOTE: Repeat step for both sides

NOTE: Use Red Strips to help hold the two side of the roof together

NOTE: DO NOT use glue on roof