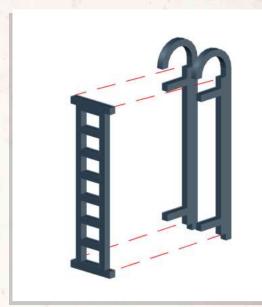

NOTE: Glue Fireplace onto the centre of the floor of the Summer House



NOTE: Repeat for all roof tiles



NOTE: The roof tiles go round in a circle alternating between the longer and smaller versions, using the octagon piece to help hold them together











NOTE: Repeat for all





NOTE: DO NOT glue door to frame









NOTE: Repeat for all



NOTE: Place tree into Summer House



NOTE: DO NOT Glue roof onto building

































DO NOT GLUE











Place wooden planks at own personal preference like example above







DO NOT GLUE

























































Match Fence tabs with correct size tab hole













Carefully bend part round



























DO NOT GLUE





DO NOT GLUE

















NOTE: Repeat for all





































































NOTE: DO NOT use glue on doors













NOTE: Glue to the back of the Manors second floor, this will be used as roof support













NOTE: DO NOT use glue, place balcony into place































NOTE: Can be a tight fit, ensure the roof is lined up correctly for easier fit









NOTE: Repeat step for both sides



NOTE: Use Red Strips to help hold the two side of the roof together



NOTE: DO NOT use glue on roof