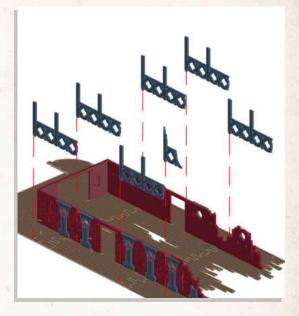

DO NOT GLUE

Match Fence tabs with correct size tab hole

Carefully bend part round

DO NOT GLUE

DO NOT GLUE

NOTE: Repeat for all

NOTE: DO NOT use glue on doors

NOTE: Glue to the back of the Manors second floor, this will be used as roof support