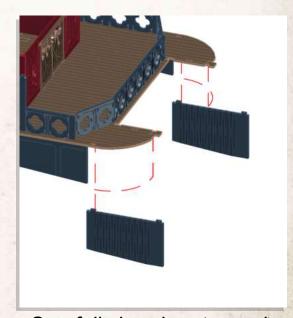

NOTE: Glue Fireplace onto the centre of the floor of the Summer House



NOTE: Repeat for all roof tiles



NOTE: The roof tiles go round in a circle alternating between the longer and smaller versions, using the octagon piece to help hold them together











NOTE: Repeat for all





NOTE: DO NOT glue door to frame









NOTE: Repeat for all



NOTE: Place tree into Summer House



NOTE: DO NOT Glue roof onto building

































DO NOT GLUE











Place wooden planks at own personal preference like example above







DO NOT GLUE

























































Match Fence tabs with correct size tab hole













Carefully bend part round



























DO NOT GLUE





DO NOT GLUE

















NOTE: Repeat for all





































































NOTE: DO NOT use glue on doors













NOTE: Glue to the back of the Manors second floor, this will be used as roof support













NOTE: DO NOT use glue, place balcony into place































NOTE: Can be a tight fit, ensure the roof is lined up correctly for easier fit









NOTE: Repeat step for both sides



NOTE: Use Red Strips to help hold the two side of the roof together



NOTE: DO NOT use glue on roof