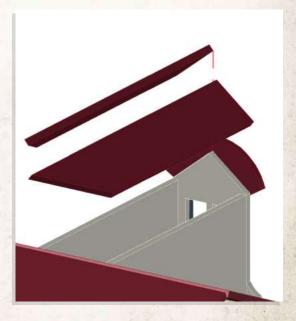

NOTE: DO NOT use glue, place balcony into place

NOTE: Can be a tight fit, ensure the roof is lined up correctly for easier fit

NOTE: Repeat step for both sides

NOTE: Use Red Strips to help hold the two side of the roof together