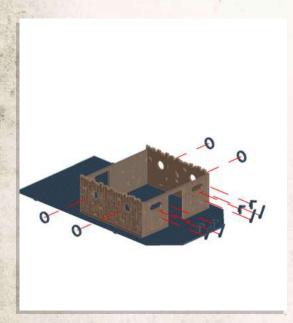

DO NOT GLUE

Match Fence tabs with correct size tab hole

Carefully bend part round

DO NOT GLUE

DO NOT GLUE

NOTE: Repeat for all

NOTE: DO NOT use glue on doors

NOTE: Glue to the back of the Manors second floor, this will be used as roof support