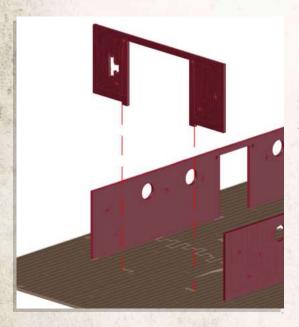

NOTE: Glue Fireplace onto the centre of the floor of the Summer House

NOTE: Repeat for all roof tiles

NOTE: The roof tiles go round in a circle alternating between the longer and smaller versions, using the octagon piece to help hold them together