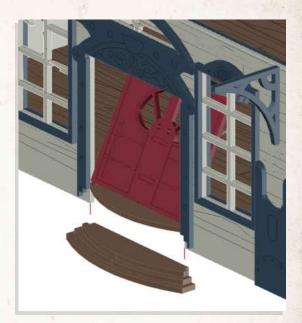

NOTE: Repeat for all

NOTE: DO NOT glue door to frame

NOTE: Repeat for all

NOTE: Place tree into Summer House

NOTE: DO NOT Glue roof onto building

DO NOT GLUE

Place wooden planks at own personal preference like example above