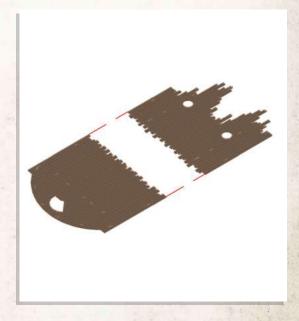

NOTE: DO NOT use glue, place balcony into place

NOTE: Can be a tight fit, ensure the roof is lined up correctly for easier fit

NOTE: Repeat step for both sides

NOTE: Use Red Strips to help hold the two side of the roof together