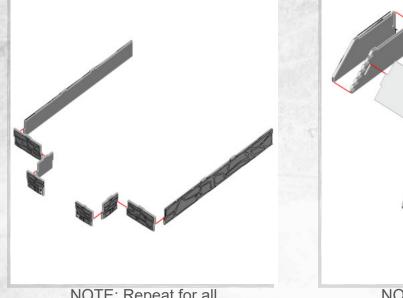

NOTE: Repeat for all

NOTE: Repeat for all

Warning: Pushing parts out by hand may cause damage. Parts may need careful removal from the MDF boards with a scalpel, and light sanding of any rough edges. We recommend testing assembling sections before permanently gluing together.