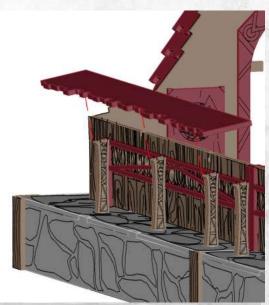

NOTE: Repeat for all, glue to beams not walls

NOTE: Place scatter around and inside building