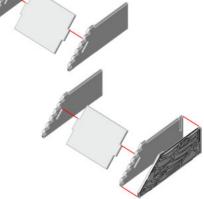

NOTE: Repeat for all

NOTE: Repeat for all

Warning: Pushing parts out by hand may cause damage. Parts may need careful removal from the MDF boards with a scalpel, and light sanding of any rough edges. We recommend testing assembling sections before permanently gluing together.