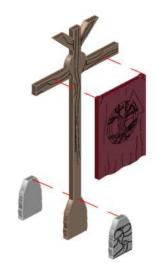

NOTE: Repeat for all, glue to beams not walls

NOTE: Place scatter around and inside building