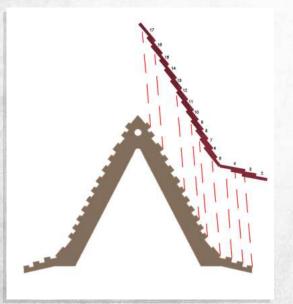

NOTE: When putting tiles onto beams, there is a gradual peak as they increase in length

NOTE: Repeat for all

NOTE: Tile number 1 is separate from the others, Repeat for all

WARCRADLE STUDIOS IS A TRADING NAME OF WAYLAND GAMES LIMITED. ILLUSTRATIONS AND DESIGNS ARE COPYRIGHT © 2020 WAYLAND GAMES LIMITED. ASSEMBLED IN THE UK.