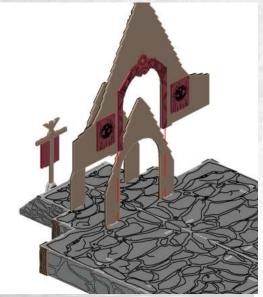

NOTE: Repeat for all, glue to beams not walls

NOTE: Place scatter around and inside building