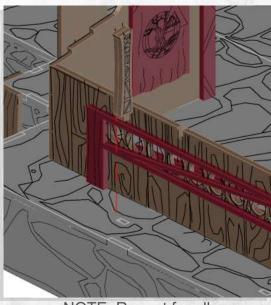

NOTE: Repeat for all, glue to beams not walls

NOTE: Place scatter around and inside building