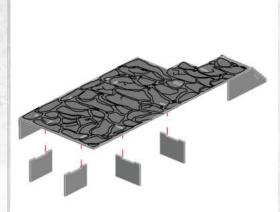

NOTE: Repeat for all

NOTE: Repeat for all

Warning: Pushing parts out by hand may cause damage. Parts may need careful removal from the MDF boards with a scalpel, and light sanding of any rough edges. We recommend testing assembling sections before permanently gluing together.