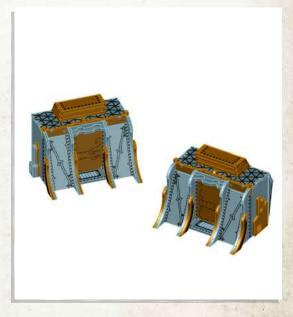

not needed'



























































NOTE: Repeat







NOTE: Do not use glue on doors





























NOTE: Repeat for all



NOTE: Repeat for all















Warning: Pushing parts out by hand may cause damage. Parts may need careful removal from the MDF boards with a scalpel, and light sanding of any rough edges. We recommend testing assembling sections before permanently gluing together.



NOTE: Repeat for all three

































































#### Promethean - Mine Entrances - Assembly Guide



NOTE: Repeat every step to make both products



NOTE: Do not use glue on the door







### Promethean - Mine Entrances - Assembly Guide











### Promethean - Mine Entrances - Assembly Guide