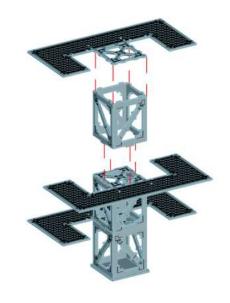

#### Promethean - Mine Entrances - Assembly Guide

NOTE: Repeat every step to make both products

NOTE: Do not use glue on the door