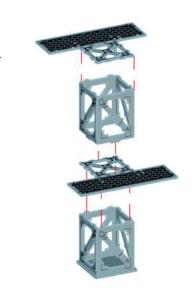

the slots. Only glue the bottom edge of each piece. All pieces must have the 'L' shaped slot facing the same direction

















NOTE: Panel labeled '13'





NOTE: Glue in the panels labelled 14-24 clockwise starting from the front next to 13

































NOTE: Glue not needed'



























































NOTE: Repeat







NOTE: Do not use glue on doors





























NOTE: Repeat for all



NOTE: Repeat for all















Warning: Pushing parts out by hand may cause damage. Parts may need careful removal from the MDF boards with a scalpel, and light sanding of any rough edges. We recommend testing assembling sections before permanently gluing together.



NOTE: Repeat for all three

































































#### Promethean - Mine Entrances - Assembly Guide



NOTE: Repeat every step to make both products



NOTE: Do not use glue on the door







### Promethean - Mine Entrances - Assembly Guide











### Promethean - Mine Entrances - Assembly Guide