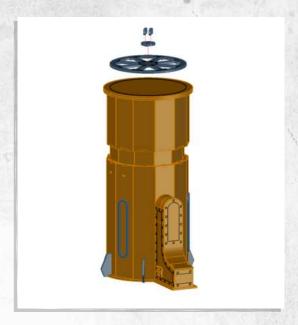

NOTE: Panel labeled '13'

NOTE: Glue in the panels labelled 14-24 clockwise starting from the front next to 13

NOTE: Glue not needed'

NOTE: Repeat

NOTE: Do not use glue on doors

NOTE: Repeat for all

NOTE: Repeat for all