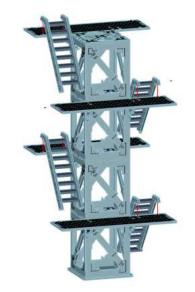

slots. Only glue the bottom edge of each piece. All pieces must have the 'L' shaped slot facing the same direction

















NOTE: Panel labeled '13'





NOTE: Glue in the panels labelled 14-24 clockwise starting from the front next to 13

































NOTE: Glue not needed'



























































NOTE: Repeat







NOTE: Do not use glue on doors





























NOTE: Repeat for all



NOTE: Repeat for all















Warning: Pushing parts out by hand may cause damage. Parts may need careful removal from the MDF boards with a scalpel, and light sanding of any rough edges. We recommend testing assembling sections before permanently gluing together.



NOTE: Repeat for all three

































































#### Promethean - Mine Entrances - Assembly Guide



NOTE: Repeat every step to make both products



NOTE: Do not use glue on the door







### Promethean - Mine Entrances - Assembly Guide











### Promethean - Mine Entrances - Assembly Guide