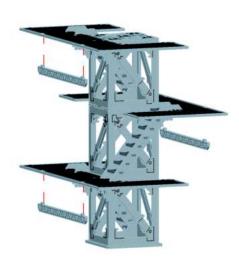

ots. Only glue the bottom edge of each piece. All pieces must have the 'L' shaped slot facing the same direction

















NOTE: Panel labeled '13'





NOTE: Glue in the panels labelled 14-24 clockwise starting from the front next to 13

































NOTE: Glue not needed'



























































NOTE: Repeat







NOTE: Do not use glue on doors





























NOTE: Repeat for all



NOTE: Repeat for all















Warning: Pushing parts out by hand may cause damage. Parts may need careful removal from the MDF boards with a scalpel, and light sanding of any rough edges. We recommend testing assembling sections before permanently gluing together.



NOTE: Repeat for all three

































































#### Promethean - Mine Entrances - Assembly Guide



NOTE: Repeat every step to make both products



NOTE: Do not use glue on the door







### Promethean - Mine Entrances - Assembly Guide











### Promethean - Mine Entrances - Assembly Guide