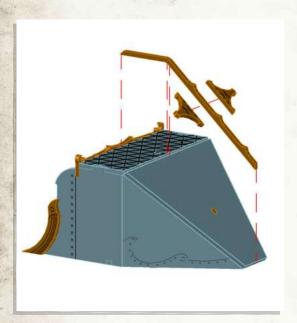

Glue not needed'



























































NOTE: Repeat







NOTE: Do not use glue on doors





























NOTE: Repeat for all



NOTE: Repeat for all















Warning: Pushing parts out by hand may cause damage. Parts may need careful removal from the MDF boards with a scalpel, and light sanding of any rough edges. We recommend testing assembling sections before permanently gluing together.



NOTE: Repeat for all three

































































#### Promethean - Mine Entrances - Assembly Guide



NOTE: Repeat every step to make both products



NOTE: Do not use glue on the door







### Promethean - Mine Entrances - Assembly Guide











### Promethean - Mine Entrances - Assembly Guide