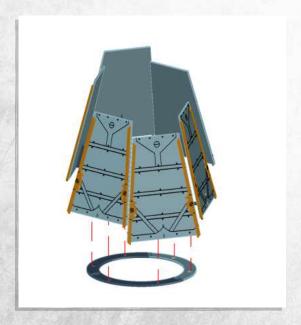

NOTE: DO NOT GLUE, rest the hoop in place with one of the tabs through the 'L' shaped slot

NOTE: WITHOUT GLUE make sure the tabs fit through the slots. Only glue the bottom edge of each piece. All pieces must have the 'L' shaped slot facing the same direction