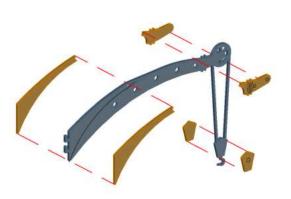

he bottom edge of each piece. All pieces must have the 'L' shaped slot facing the same direction

















NOTE: Panel labeled '13'





NOTE: Glue in the panels labelled 14-24 clockwise starting from the front next to 13

































NOTE: Glue not needed'



























































NOTE: Repeat







NOTE: Do not use glue on doors





























NOTE: Repeat for all



NOTE: Repeat for all















Warning: Pushing parts out by hand may cause damage. Parts may need careful removal from the MDF boards with a scalpel, and light sanding of any rough edges. We recommend testing assembling sections before permanently gluing together.



NOTE: Repeat for all three

































































#### Promethean - Mine Entrances - Assembly Guide



NOTE: Repeat every step to make both products



NOTE: Do not use glue on the door







### Promethean - Mine Entrances - Assembly Guide











### Promethean - Mine Entrances - Assembly Guide