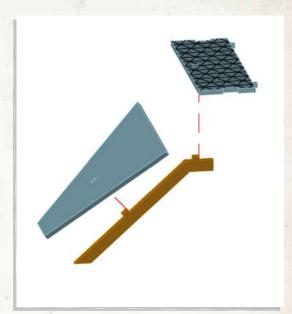

he front next to 13

































NOTE: Glue not needed'



























































NOTE: Repeat







NOTE: Do not use glue on doors





























NOTE: Repeat for all



NOTE: Repeat for all















Warning: Pushing parts out by hand may cause damage. Parts may need careful removal from the MDF boards with a scalpel, and light sanding of any rough edges. We recommend testing assembling sections before permanently gluing together.



NOTE: Repeat for all three

































































#### Promethean - Mine Entrances - Assembly Guide



NOTE: Repeat every step to make both products



NOTE: Do not use glue on the door







### Promethean - Mine Entrances - Assembly Guide











### Promethean - Mine Entrances - Assembly Guide