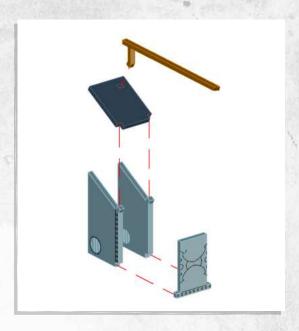

#### Promethean - Mine Entrances - Assembly Guide

NOTE: Repeat every step to make both products

NOTE: Do not use glue on the door