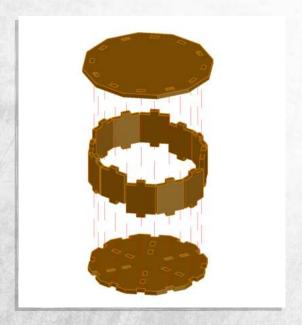

NOTE: Repeat

NOTE: Repeat to make 2

NOTE: Glue in all brackets

NOTE: Carefully bend this piece to a curve

NOTE: Panel labeled '1'

NOTE: Glue in the panels labelled 2-12 clockwise starting from the front next to 1