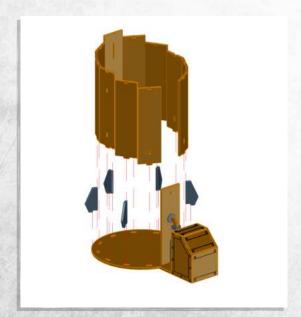

NOTE: DO NOT GLUE, rest the hoop in place with one of the tabs through the 'L' shaped slot

NOTE: WITHOUT GLUE make sure the tabs fit through the slots. Only glue the bottom edge of each piece. All pieces must have the 'L' shaped slot facing the same direction