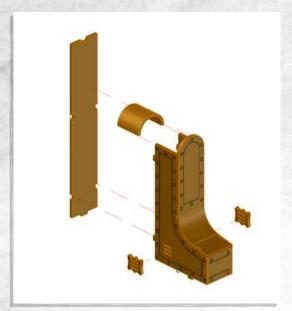

NOTE: Repeat

NOTE: Repeat to make 2

NOTE: Glue in all brackets

NOTE: Carefully bend this piece to a curve

NOTE: Panel labeled '1'

NOTE: Glue in the panels labelled 2-12 clockwise starting from the front next to 1