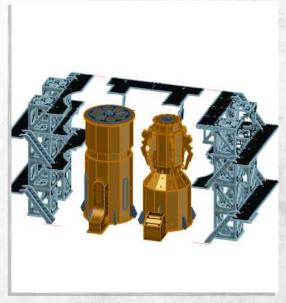

NOTE: Repeat









NOTE: Repeat to make 2





















NOTE: Glue in all brackets



NOTE: Carefully bend this piece to a curve









NOTE: Panel labeled '1'





NOTE: Glue in the panels labelled 2-12 clockwise starting from the front next to 1









NOTE: DO NOT GLUE, rest the hoop in place with one of the tabs through the 'L' shaped slot





NOTE: WITHOUT GLUE make sure the tabs fit through the slots. Only glue the bottom edge of each piece. All pieces must have the 'L' shaped slot facing the same direction

















NOTE: Panel labeled '13'





NOTE: Glue in the panels labelled 14-24 clockwise starting from the front next to 13

































NOTE: Glue not needed'



























































NOTE: Repeat







NOTE: Do not use glue on doors





























NOTE: Repeat for all



NOTE: Repeat for all















Warning: Pushing parts out by hand may cause damage. Parts may need careful removal from the MDF boards with a scalpel, and light sanding of any rough edges. We recommend testing assembling sections before permanently gluing together.



NOTE: Repeat for all three

































































#### Promethean - Mine Entrances - Assembly Guide



NOTE: Repeat every step to make both products



NOTE: Do not use glue on the door







### Promethean - Mine Entrances - Assembly Guide











### Promethean - Mine Entrances - Assembly