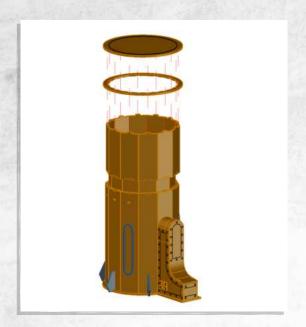

NOTE: Repeat

NOTE: Repeat to make 2

NOTE: Glue in all brackets

NOTE: Carefully bend this piece to a curve

NOTE: Panel labeled '1'

NOTE: Glue in the panels labelled 2-12 clockwise starting from the front next to 1

NOTE: DO NOT GLUE, rest the hoop in place with one of the tabs through the 'L' shaped slot

NOTE: WITHOUT GLUE make sure the tabs fit through the slots. Only glue the bottom edge of each piece. All pieces must have the 'L' shaped slot facing the same direction