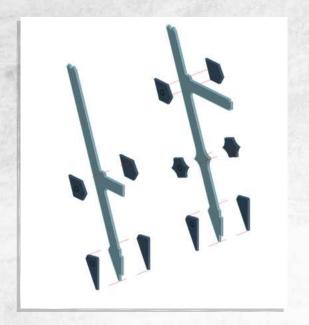

#### Promethean - Mine Entrances - Assembly Guide

NOTE: Repeat every step to make both products

NOTE: Do not use glue on the door