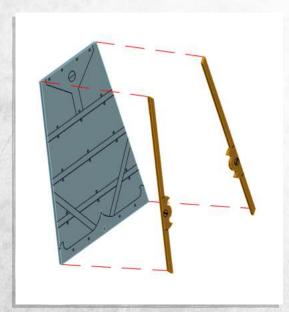

brackets



NOTE: Carefully bend this piece to a curve









NOTE: Panel labeled '1'





NOTE: Glue in the panels labelled 2-12 clockwise starting from the front next to 1









NOTE: DO NOT GLUE, rest the hoop in place with one of the tabs through the 'L' shaped slot





NOTE: WITHOUT GLUE make sure the tabs fit through the slots. Only glue the bottom edge of each piece. All pieces must have the 'L' shaped slot facing the same direction

















NOTE: Panel labeled '13'





NOTE: Glue in the panels labelled 14-24 clockwise starting from the front next to 13

































NOTE: Glue not needed'



























































NOTE: Repeat







NOTE: Do not use glue on doors





























NOTE: Repeat for all



NOTE: Repeat for all















Warning: Pushing parts out by hand may cause damage. Parts may need careful removal from the MDF boards with a scalpel, and light sanding of any rough edges. We recommend testing assembling sections before permanently gluing together.



NOTE: Repeat for all three

































































#### Promethean - Mine Entrances - Assembly Guide



NOTE: Repeat every step to make both products



NOTE: Do not use glue on the door







### Promethean - Mine Entrances - Assembly Guide











### Promethean - Mine Entrances - Assembly Guide