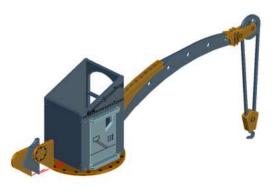

ottom edge of each piece. All pieces must have the 'L' shaped slot facing the same direction

















NOTE: Panel labeled '13'





NOTE: Glue in the panels labelled 14-24 clockwise starting from the front next to 13

































NOTE: Glue not needed'



























































NOTE: Repeat







NOTE: Do not use glue on doors





























NOTE: Repeat for all



NOTE: Repeat for all















Warning: Pushing parts out by hand may cause damage. Parts may need careful removal from the MDF boards with a scalpel, and light sanding of any rough edges. We recommend testing assembling sections before permanently gluing together.



NOTE: Repeat for all three

































































#### Promethean - Mine Entrances - Assembly Guide



NOTE: Repeat every step to make both products



NOTE: Do not use glue on the door







### Promethean - Mine Entrances - Assembly Guide











### Promethean - Mine Entrances - Assembly Guide