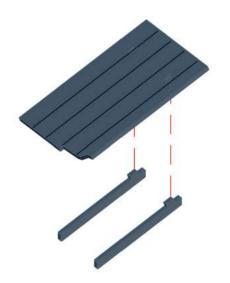

NOTE: Repeat

NOTE: Repeat to make 2

NOTE: Glue in all brackets

NOTE: Carefully bend this piece to a curve

NOTE: Panel labeled '1'

NOTE: Glue in the panels labelled 2-12 clockwise starting from the front next to 1