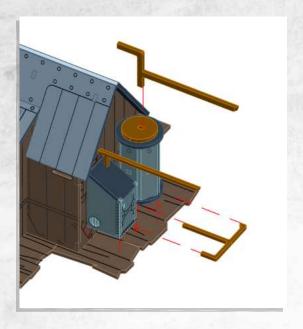

NOTE: Glue in all brackets



NOTE: Carefully bend this piece to a curve









NOTE: Panel labeled '1'





NOTE: Glue in the panels labelled 2-12 clockwise starting from the front next to 1









NOTE: DO NOT GLUE, rest the hoop in place with one of the tabs through the 'L' shaped slot





NOTE: WITHOUT GLUE make sure the tabs fit through the slots. Only glue the bottom edge of each piece. All pieces must have the 'L' shaped slot facing the same direction

















NOTE: Panel labeled '13'





NOTE: Glue in the panels labelled 14-24 clockwise starting from the front next to 13

































NOTE: Glue not needed'



























































NOTE: Repeat







NOTE: Do not use glue on doors





























NOTE: Repeat for all



NOTE: Repeat for all















Warning: Pushing parts out by hand may cause damage. Parts may need careful removal from the MDF boards with a scalpel, and light sanding of any rough edges. We recommend testing assembling sections before permanently gluing together.



NOTE: Repeat for all three

































































#### Promethean - Mine Entrances - Assembly Guide



NOTE: Repeat every step to make both products



NOTE: Do not use glue on the door







### Promethean - Mine Entrances - Assembly Guide











### Promethean - Mine Entrances - Assembly Guide