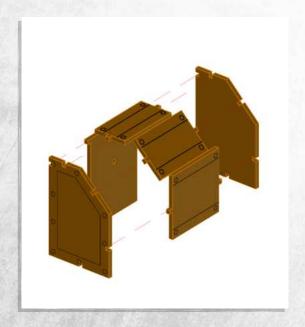

NOTE: Repeat









NOTE: Repeat to make 2





















NOTE: Glue in all brackets



NOTE: Carefully bend this piece to a curve









NOTE: Panel labeled '1'





NOTE: Glue in the panels labelled 2-12 clockwise starting from the front next to 1









NOTE: DO NOT GLUE, rest the hoop in place with one of the tabs through the 'L' shaped slot





NOTE: WITHOUT GLUE make sure the tabs fit through the slots. Only glue the bottom edge of each piece. All pieces must have the 'L' shaped slot facing the same direction

















NOTE: Panel labeled '13'





NOTE: Glue in the panels labelled 14-24 clockwise starting from the front next to 13

































NOTE: Glue not needed'



























































NOTE: Repeat







NOTE: Do not use glue on doors





























NOTE: Repeat for all



NOTE: Repeat for all















Warning: Pushing parts out by hand may cause damage. Parts may need careful removal from the MDF boards with a scalpel, and light sanding of any rough edges. We recommend testing assembling sections before permanently gluing together.



NOTE: Repeat for all three

































































#### Promethean - Mine Entrances - Assembly Guide



NOTE: Repeat every step to make both pr