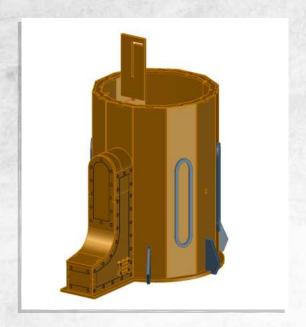

#### Promethean - Mine Entrances - Assembly Guide

NOTE: Repeat every step to make both products

NOTE: Do not use glue on the door