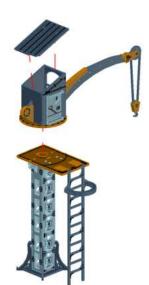

m edge of each piece. All pieces must have the 'L' shaped slot facing the same direction

















NOTE: Panel labeled '13'





NOTE: Glue in the panels labelled 14-24 clockwise starting from the front next to 13

































NOTE: Glue not needed'



























































NOTE: Repeat







NOTE: Do not use glue on doors





























NOTE: Repeat for all



NOTE: Repeat for all















Warning: Pushing parts out by hand may cause damage. Parts may need careful removal from the MDF boards with a scalpel, and light sanding of any rough edges. We recommend testing assembling sections before permanently gluing together.



NOTE: Repeat for all three

































































#### Promethean - Mine Entrances - Assembly Guide



NOTE: Repeat every step to make both products



NOTE: Do not use glue on the door







### Promethean - Mine Entrances - Assembly Guide











### Promethean - Mine Entrances - Assembly Guide