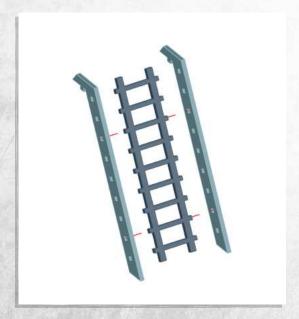

NOTE: DO NOT GLUE, rest the hoop in place with one of the tabs through the 'L' shaped slot

NOTE: WITHOUT GLUE make sure the tabs fit through the slots. Only glue the bottom edge of each piece. All pieces must have the 'L' shaped slot facing the same direction