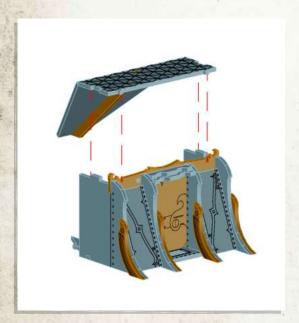

front next to 13

































NOTE: Glue not needed'



























































NOTE: Repeat







NOTE: Do not use glue on doors





























NOTE: Repeat for all



NOTE: Repeat for all















Warning: Pushing parts out by hand may cause damage. Parts may need careful removal from the MDF boards with a scalpel, and light sanding of any rough edges. We recommend testing assembling sections before permanently gluing together.



NOTE: Repeat for all three

































































#### Promethean - Mine Entrances - Assembly Guide



NOTE: Repeat every step to make both products



NOTE: Do not use glue on the door







### Promethean - Mine Entrances - Assembly Guide











### Promethean - Mine Entrances - Assembly Guide