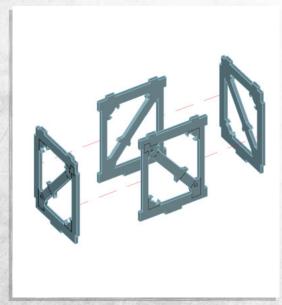

NOTE: Repeat









NOTE: Repeat to make 2





















NOTE: Glue in all brackets



NOTE: Carefully bend this piece to a curve









NOTE: Panel labeled '1'





NOTE: Glue in the panels labelled 2-12 clockwise starting from the front next to 1









NOTE: DO NOT GLUE, rest the hoop in place with one of the tabs through the 'L' shaped slot





NOTE: WITHOUT GLUE make sure the tabs fit through the slots. Only glue the bottom edge of each piece. All pieces must have the 'L' shaped slot facing the same direction

















NOTE: Panel labeled '13'





NOTE: Glue in the panels labelled 14-24 clockwise starting from the front next to 13

































NOTE: Glue not needed'



























































NOTE: Repeat