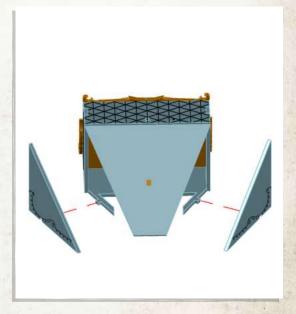

ront next to 13

































NOTE: Glue not needed'



























































NOTE: Repeat







NOTE: Do not use glue on doors





























NOTE: Repeat for all



NOTE: Repeat for all















Warning: Pushing parts out by hand may cause damage. Parts may need careful removal from the MDF boards with a scalpel, and light sanding of any rough edges. We recommend testing assembling sections before permanently gluing together.



NOTE: Repeat for all three

































































#### Promethean - Mine Entrances - Assembly Guide



NOTE: Repeat every step to make both products



NOTE: Do not use glue on the door







### Promethean - Mine Entrances - Assembly Guide











### Promethean - Mine Entrances - Assembly Guide