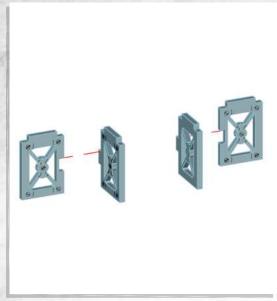

NOTE: Repeat









NOTE: Repeat to make 2





















NOTE: Glue in all brackets



NOTE: Carefully bend this piece to a curve









NOTE: Panel labeled '1'





NOTE: Glue in the panels labelled 2-12 clockwise starting from the front next to 1









NOTE: DO NOT GLUE, rest the hoop in place with one of the tabs through the 'L' shaped slot





NOTE: WITHOUT GLUE make sure the tabs fit through the slots. Only glue the bottom edge of each piece. All pieces must have the 'L' shaped slot facing the same direction

















NOTE: Panel labeled '13'





NOTE: Glue in the panels labelled 14-24 clockwise starting from the front next to 13

































NOTE: Glue not needed'



























































NOTE: Repeat







NOTE: Do not use glue on doors





























NOTE: Repeat for all



NOTE: Repeat for all















Warning: Pushing parts out by hand may cause damage. Parts may need careful removal from the MDF boards with a scalpel, and light sanding of any rough edges. We recommend testing assembling sections before permanently gluing together.



NOTE: Repeat for all three

































































#### Promethean - Mine Entrances - Assembly Guide



NOTE: Repeat every step to make both products



NOTE: Do not use glue on the door







### Promethean - Mine Entrances - Assembly Guide











### Promethean - Mine Entrances - Assembly Guide