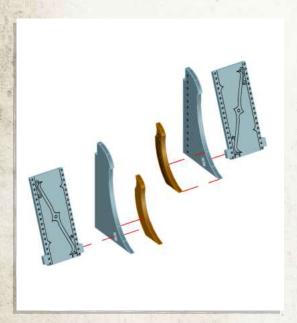

lue in the panels labelled 14-24 clockwise starting from the front next to 13

































NOTE: Glue not needed'



























































NOTE: Repeat







NOTE: Do not use glue on doors





























NOTE: Repeat for all



NOTE: Repeat for all















Warning: Pushing parts out by hand may cause damage. Parts may need careful removal from the MDF boards with a scalpel, and light sanding of any rough edges. We recommend testing assembling sections before permanently gluing together.



NOTE: Repeat for all three

































































#### Promethean - Mine Entrances - Assembly Guide



NOTE: Repeat every step to make both products



NOTE: Do not use glue on the door







### Promethean - Mine Entrances - Assembly Guide











### Promethean - Mine Entrances - Assembly Guide