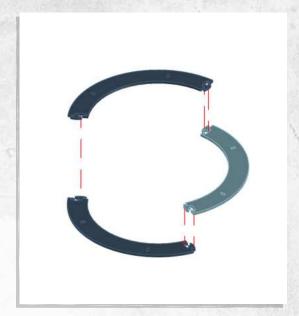

NOTE: DO NOT GLUE, rest the hoop in place with one of the tabs through the 'L' shaped slot

NOTE: WITHOUT GLUE make sure the tabs fit through the slots. Only glue the bottom edge of each piece. All pieces must have the 'L' shaped slot facing the same direction