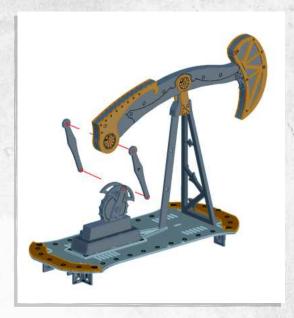

NOTE: Repeat









NOTE: Repeat to make 2





















NOTE: Glue in all brackets



NOTE: Carefully bend this piece to a curve









NOTE: Panel labeled '1'





NOTE: Glue in the panels labelled 2-12 clockwise starting from the front next to 1









NOTE: DO NOT GLUE, rest the hoop in place with one of the tabs through the 'L' shaped slot





NOTE: WITHOUT GLUE make sure the tabs fit through the slots. Only glue the bottom edge of each piece. All pieces must have the 'L' shaped slot facing the same direction

















NOTE: Panel labeled '13'





NOTE: Glue in the panels labelled 14-24 clockwise starting from the front next to 13

































NOTE: Glue not needed'



























































NOTE: Repeat







NOTE: Do not use glue on doors





























NOTE: Repeat for all



NOTE: Repeat for all















Warning: Pushing parts out by hand may cause damage. Parts may need careful removal from the MDF boards with a scalpel, and light sanding of any rough edges. We recommend testing assembling sections before permanently gluing together.



NOTE: Repeat for all three

































































#### Promethean - Mine Entrances - Assembly Guide



NOTE: Repeat every step to make both products



NOTE: Do not use glue on the door







### Promethean - Mine Entrances - Assembly Guide











### Promethean - Mine Entrances - Assembly Guide