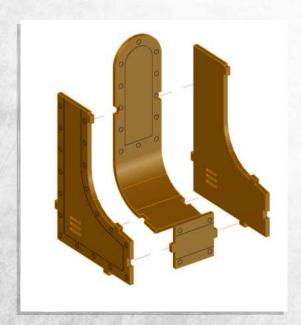

NOTE: Repeat

NOTE: Repeat to make 2

NOTE: Glue in all brackets

NOTE: Carefully bend this piece to a curve

NOTE: Panel labeled '1'

NOTE: Glue in the panels labelled 2-12 clockwise starting from the front next to 1