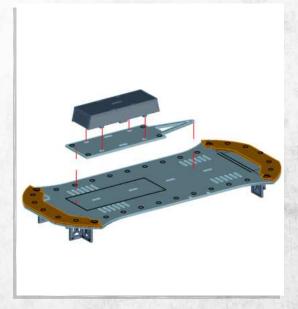

NOTE: Panel labeled '13'

NOTE: Glue in the panels labelled 14-24 clockwise starting from the front next to 13

NOTE: Glue not needed'

NOTE: Repeat

NOTE: Do not use glue on doors

NOTE: Repeat for all

NOTE: Repeat for all