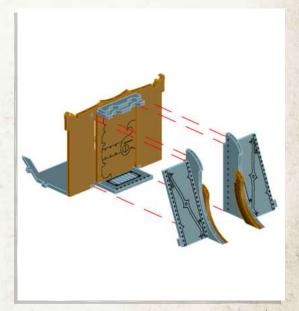

e in the panels labelled 14-24 clockwise starting from the front next to 13

































NOTE: Glue not needed'



























































NOTE: Repeat







NOTE: Do not use glue on doors





























NOTE: Repeat for all



NOTE: Repeat for all















Warning: Pushing parts out by hand may cause damage. Parts may need careful removal from the MDF boards with a scalpel, and light sanding of any rough edges. We recommend testing assembling sections before permanently gluing together.



NOTE: Repeat for all three

































































#### Promethean - Mine Entrances - Assembly Guide



NOTE: Repeat every step to make both products



NOTE: Do not use glue on the door







### Promethean - Mine Entrances - Assembly Guide











### Promethean - Mine Entrances - Assembly Guide