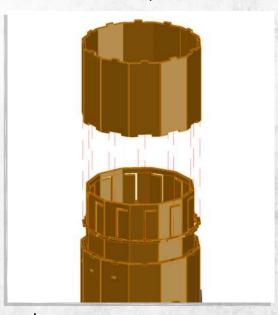

NOTE: DO NOT GLUE, rest the hoop in place with one of the tabs through the 'L' shaped slot

NOTE: WITHOUT GLUE make sure the tabs fit through the slots. Only glue the bottom edge of each piece. All pieces must have the 'L' shaped slot facing the same direction