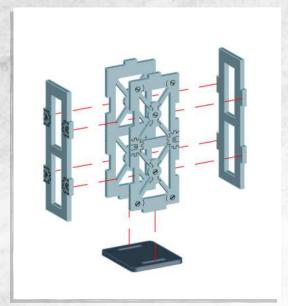

NOTE: Repeat

NOTE: Repeat to make 2

NOTE: Glue in all brackets

NOTE: Carefully bend this piece to a curve

NOTE: Panel labeled '1'

NOTE: Glue in the panels labelled 2-12 clockwise starting from the front next to 1