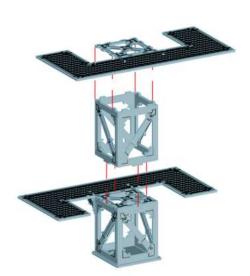

through the slots. Only glue the bottom edge of each piece. All pieces must have the 'L' shaped slot facing the same direction

















NOTE: Panel labeled '13'





NOTE: Glue in the panels labelled 14-24 clockwise starting from the front next to 13

































NOTE: Glue not needed'



























































NOTE: Repeat







NOTE: Do not use glue on doors





























NOTE: Repeat for all



NOTE: Repeat for all















Warning: Pushing parts out by hand may cause damage. Parts may need careful removal from the MDF boards with a scalpel, and light sanding of any rough edges. We recommend testing assembling sections before permanently gluing together.



NOTE: Repeat for all three

































































#### Promethean - Mine Entrances - Assembly Guide



NOTE: Repeat every step to make both products



NOTE: Do not use glue on the door







### Promethean - Mine Entrances - Assembly Guide











### Promethean - Mine Entrances - Assembly Guide