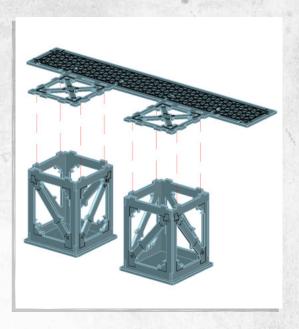

NOTE: Repeat









NOTE: Repeat to make 2





















NOTE: Glue in all brackets



NOTE: Carefully bend this piece to a curve









NOTE: Panel labeled '1'





NOTE: Glue in the panels labelled 2-12 clockwise starting from the front next to 1









NOTE: DO NOT GLUE, rest the hoop in place with one of the tabs through the 'L' shaped slot





NOTE: WITHOUT GLUE make sure the tabs fit through the slots. Only glue the bottom edge of each piece. All pieces must have the 'L' shaped slot facing the same direction

















NOTE: Panel labeled '13'





NOTE: Glue in the panels labelled 14-24 clockwise starting from the front next to 13

































NOTE: Glue not needed'



























































NOTE: Repeat