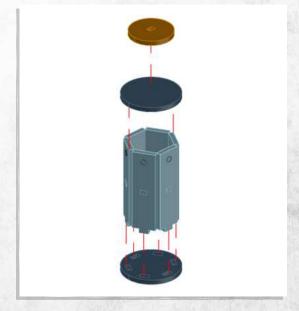

NOTE: DO NOT GLUE, rest the hoop in place with one of the tabs through the 'L' shaped slot

NOTE: WITHOUT GLUE make sure the tabs fit through the slots. Only glue the bottom edge of each piece. All pieces must have the 'L' shaped slot facing the same direction