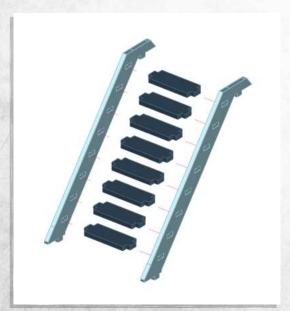

NOTE: Repeat

NOTE: Repeat to make 2

NOTE: Glue in all brackets

NOTE: Carefully bend this piece to a curve

NOTE: Panel labeled '1'

NOTE: Glue in the panels labelled 2-12 clockwise starting from the front next to 1