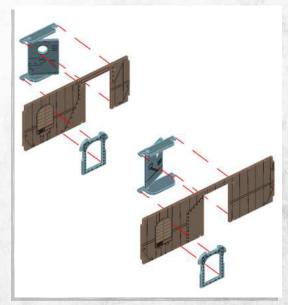

#### Promethean - Mine Entrances - Assembly Guide

NOTE: Repeat every step to make both products

NOTE: Do not use glue on the door