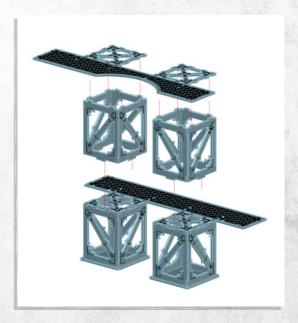

NOTE: Repeat









NOTE: Repeat to make 2





















NOTE: Glue in all brackets



NOTE: Carefully bend this piece to a curve









NOTE: Panel labeled '1'





NOTE: Glue in the panels labelled 2-12 clockwise starting from the front next to 1









NOTE: DO NOT GLUE, rest the hoop in place with one of the tabs through the 'L' shaped slot





NOTE: WITHOUT GLUE make sure the tabs fit through the slots. Only glue the bottom edge of each piece. All pieces must have the 'L' shaped slot facing the same direction

















NOTE: Panel labeled '13'





NOTE: Glue in the panels labelled 14-24 clockwise starting from the front next to 13

































NOTE: Glue not needed'



























































NOTE: Repeat







NOTE: Do not