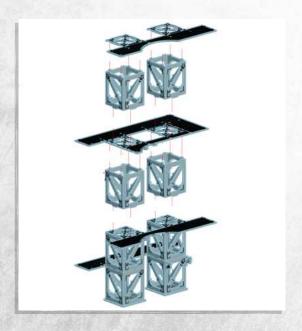

NOTE: Repeat









NOTE: Repeat to make 2





















NOTE: Glue in all brackets



NOTE: Carefully bend this piece to a curve









NOTE: Panel labeled '1'





NOTE: Glue in the panels labelled 2-12 clockwise starting from the front next to 1









NOTE: DO NOT GLUE, rest the hoop in place with one of the tabs through the 'L' shaped slot





NOTE: WITHOUT GLUE make sure the tabs fit through the slots. Only glue the bottom edge of each piece. All pieces must have the 'L' shaped slot facing the same direction

















NOTE: Panel labeled '13'





NOTE: Glue in the panels labelled 14-24 clockwise starting from the front next to 13

































NOTE: Glue not needed'



























































NOTE: Repeat







NOTE: Do not use glue on doors