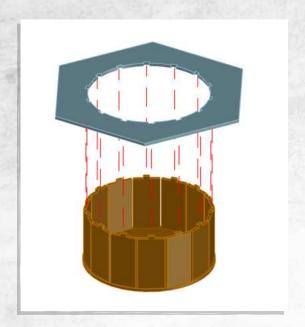

NOTE: Panel labeled '13'

NOTE: Glue in the panels labelled 14-24 clockwise starting from the front next to 13

NOTE: Glue not needed'

NOTE: Repeat

NOTE: Do not use glue on doors

NOTE: Repeat for all

NOTE: Repeat for all