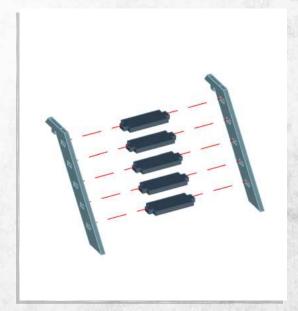

NOTE: DO NOT GLUE, rest the hoop in place with one of the tabs through the 'L' shaped slot

NOTE: WITHOUT GLUE make sure the tabs fit through the slots. Only glue the bottom edge of each piece. All pieces must have the 'L' shaped slot facing the same direction