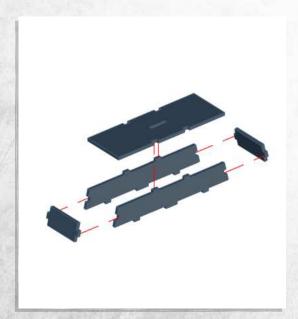

NOTE: DO NOT GLUE, rest the hoop in place with one of the tabs through the 'L' shaped slot

NOTE: WITHOUT GLUE make sure the tabs fit through the slots. Only glue the bottom edge of each piece. All pieces must have the 'L' shaped slot facing the same direction