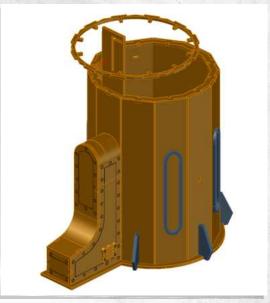

NOTE: Panel labeled '13'

NOTE: Glue in the panels labelled 14-24 clockwise starting from the front next to 13

NOTE: Glue not needed'

NOTE: Repeat

NOTE: Do not use glue on doors

NOTE: Repeat for all

NOTE: Repeat for all