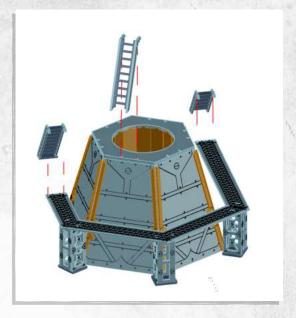

NOTE: Panel labeled '13'

NOTE: Glue in the panels labelled 14-24 clockwise starting from the front next to 13

NOTE: Glue not needed'

NOTE: Repeat

NOTE: Do not use glue on doors

NOTE: Repeat for all

NOTE: Repeat for all