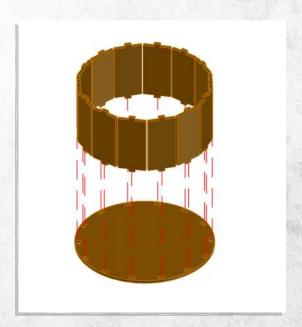

NOTE: DO NOT GLUE, rest the hoop in place with one of the tabs through the 'L' shaped slot

NOTE: WITHOUT GLUE make sure the tabs fit through the slots. Only glue the bottom edge of each piece. All pieces must have the 'L' shaped slot facing the same direction