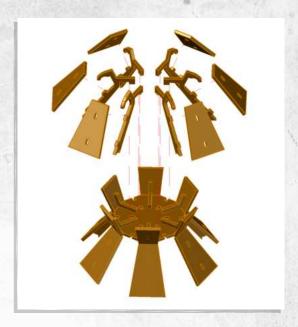

NOTE: Repeat

NOTE: Repeat to make 2

NOTE: Glue in all brackets

NOTE: Carefully bend this piece to a curve

NOTE: Panel labeled '1'

NOTE: Glue in the panels labelled 2-12 clockwise starting from the front next to 1