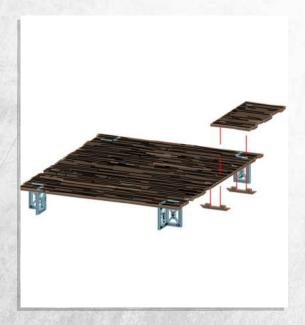

NOTE: Repeat









NOTE: Repeat to make 2





















NOTE: Glue in all brackets



NOTE: Carefully bend this piece to a curve









NOTE: Panel labeled '1'





NOTE: Glue in the panels labelled 2-12 clockwise starting from the front next to 1









NOTE: DO NOT GLUE, rest the hoop in place with one of the tabs through the 'L' shaped slot





NOTE: WITHOUT GLUE make sure the tabs fit through the slots. Only glue the bottom edge of each piece. All pieces must have the 'L' shaped slot facing the same direction

















NOTE: Panel labeled '13'





NOTE: Glue in the panels labelled 14-24 clockwise starting from the front next to 13

































NOTE: Glue not needed'



























































NOTE: Repeat







NOTE: Do not use glue on doors





























NOTE: Repeat for all



NOTE: Repeat for all















Warning: Pushing parts out by hand may cause damage. Parts may need careful removal from the MDF boards with a scalpel, and light sanding of any rough edges. We recommend testing assembling sections before permanently gluing together.



NOTE: Repeat for all three

































































#### Promethean - Mine Entrances - Assembly Guide



NOTE: Repeat every step to make both products



NOTE: Do not use glue on the door







### Promethean - Mine Entrances - Assembly Guide











### Promethean - Mine Entrances - Assembly Guide