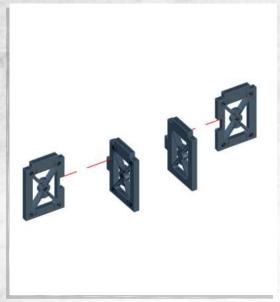

NOTE: Repeat









NOTE: Repeat to make 2





















NOTE: Glue in all brackets



NOTE: Carefully bend this piece to a curve









NOTE: Panel labeled '1'





NOTE: Glue in the panels labelled 2-12 clockwise starting from the front next to 1









NOTE: DO NOT GLUE, rest the hoop in place with one of the tabs through the 'L' shaped slot





NOTE: WITHOUT GLUE make sure the tabs fit through the slots. Only glue the bottom edge of each piece. All pieces must have the 'L' shaped slot facing the same direction

















NOTE: Panel labeled '13'





NOTE: Glue in the panels labelled 14-24 clockwise starting from the front next to 13

































NOTE: Glue not needed'



























































NOTE: Repeat







NOTE: Do not use glue on doors





























NOTE: Repeat for all



NOTE: Repeat for all















Warning: Pushing parts out by hand may cause damage. Parts may need careful removal from the MDF boards with a scalpel, and light sanding of any rough edges. We recommend testing assembling sections before permanently gluing together.



NOTE: Repeat for all three

































































#### Promethean - Mine Entrances - Assembly Guide



NOTE: Repeat every step to make both products



NOTE: Do not use glue on the door







### Promethean - Mine Entrances - Assembly Guide











### Promethean - Mine Entrances - Assembly Guide