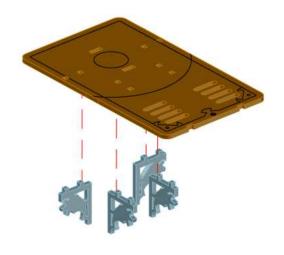

y glue the bottom edge of each piece. All pieces must have the 'L' shaped slot facing the same direction

















NOTE: Panel labeled '13'





NOTE: Glue in the panels labelled 14-24 clockwise starting from the front next to 13

































NOTE: Glue not needed'



























































NOTE: Repeat







NOTE: Do not use glue on doors





























NOTE: Repeat for all



NOTE: Repeat for all















Warning: Pushing parts out by hand may cause damage. Parts may need careful removal from the MDF boards with a scalpel, and light sanding of any rough edges. We recommend testing assembling sections before permanently gluing together.



NOTE: Repeat for all three

































































#### Promethean - Mine Entrances - Assembly Guide



NOTE: Repeat every step to make both products



NOTE: Do not use glue on the door







### Promethean - Mine Entrances - Assembly Guide











### Promethean - Mine Entrances - Assembly Guide