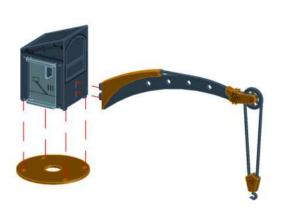

bottom edge of each piece. All pieces must have the 'L' shaped slot facing the same direction

















NOTE: Panel labeled '13'





NOTE: Glue in the panels labelled 14-24 clockwise starting from the front next to 13

































NOTE: Glue not needed'



























































NOTE: Repeat







NOTE: Do not use glue on doors





























NOTE: Repeat for all



NOTE: Repeat for all















Warning: Pushing parts out by hand may cause damage. Parts may need careful removal from the MDF boards with a scalpel, and light sanding of any rough edges. We recommend testing assembling sections before permanently gluing together.



NOTE: Repeat for all three

































































#### Promethean - Mine Entrances - Assembly Guide



NOTE: Repeat every step to make both products



NOTE: Do not use glue on the door







### Promethean - Mine Entrances - Assembly Guide











### Promethean - Mine Entrances - Assembly Guide