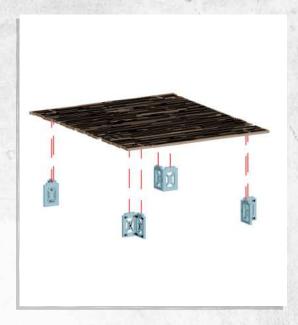

NOTE: Repeat









NOTE: Repeat to make 2





















NOTE: Glue in all brackets



NOTE: Carefully bend this piece to a curve









NOTE: Panel labeled '1'





NOTE: Glue in the panels labelled 2-12 clockwise starting from the front next to 1









NOTE: DO NOT GLUE, rest the hoop in place with one of the tabs through the 'L' shaped slot





NOTE: WITHOUT GLUE make sure the tabs fit through the slots. Only glue the bottom edge of each piece. All pieces must have the 'L' shaped slot facing the same direction

















NOTE: Panel labeled '13'





NOTE: Glue in the panels labelled 14-24 clockwise starting from the front next to 13

































NOTE: Glue not needed'



























































NOTE: Repeat







NOTE: Do not use glue on doors





























NOTE: Repeat for all



NOTE: Repeat for all















Warning: Pushing parts out by hand may cause damage. Parts may need careful removal from the MDF boards with a scalpel, and light sanding of any rough edges. We recommend testing assembling sections before permanently gluing together.



NOTE: Repeat for all three

































































#### Promethean - Mine Entrances - Assembly Guide



NOTE: Repeat every step to make both products



NOTE: Do not use glue on the door







### Promethean - Mine Entrances - Assembly Guide











### Promethean - Mine Entrances - Assembly Guide