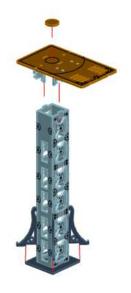

glue the bottom edge of each piece. All pieces must have the 'L' shaped slot facing the same direction

















NOTE: Panel labeled '13'





NOTE: Glue in the panels labelled 14-24 clockwise starting from the front next to 13

































NOTE: Glue not needed'



























































NOTE: Repeat







NOTE: Do not use glue on doors





























NOTE: Repeat for all



NOTE: Repeat for all















Warning: Pushing parts out by hand may cause damage. Parts may need careful removal from the MDF boards with a scalpel, and light sanding of any rough edges. We recommend testing assembling sections before permanently gluing together.



NOTE: Repeat for all three

































































#### Promethean - Mine Entrances - Assembly Guide



NOTE: Repeat every step to make both products



NOTE: Do not use glue on the door







### Promethean - Mine Entrances - Assembly Guide











### Promethean - Mine Entrances - Assembly Guide