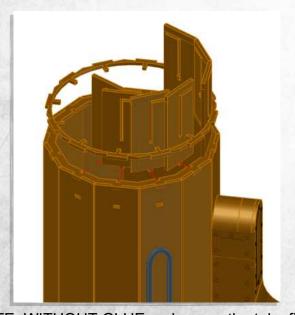

NOTE: DO NOT GLUE, rest the hoop in place with one of the tabs through the 'L' shaped slot

NOTE: WITHOUT GLUE make sure the tabs fit through the slots. Only glue the bottom edge of each piece. All pieces must have the 'L' shaped slot facing the same direction