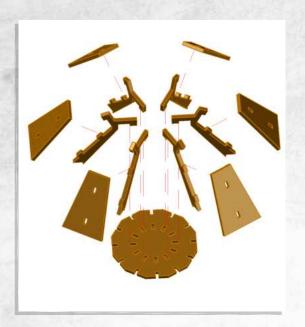

NOTE: Repeat

NOTE: Repeat to make 2

NOTE: Glue in all brackets

NOTE: Carefully bend this piece to a curve

NOTE: Panel labeled '1'

NOTE: Glue in the panels labelled 2-12 clockwise starting from the front next to 1