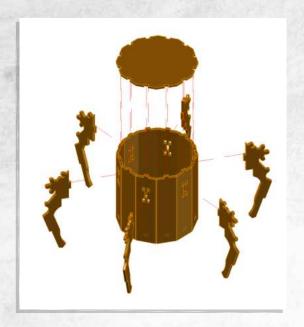

NOTE: DO NOT GLUE, rest the hoop in place with one of the tabs through the 'L' shaped slot

NOTE: WITHOUT GLUE make sure the tabs fit through the slots. Only glue the bottom edge of each piece. All pieces must have the 'L' shaped slot facing the same direction