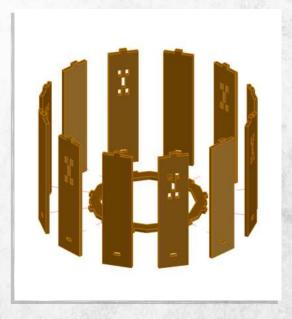

NOTE: DO NOT GLUE, rest the hoop in place with one of the tabs through the 'L' shaped slot

NOTE: WITHOUT GLUE make sure the tabs fit through the slots. Only glue the bottom edge of each piece. All pieces must have the 'L' shaped slot facing the same direction