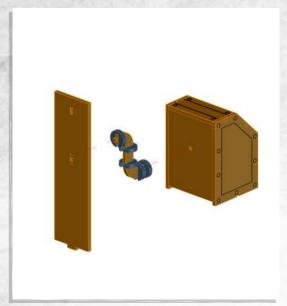

#### Promethean - Mine Entrances - Assembly Guide

NOTE: Repeat every step to make both products

NOTE: Do not use glue on the door