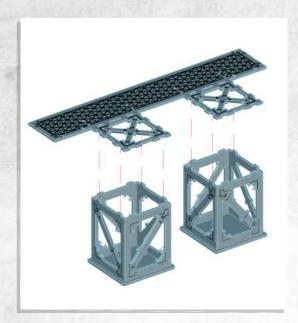

NOTE: Repeat









NOTE: Repeat to make 2





















NOTE: Glue in all brackets



NOTE: Carefully bend this piece to a curve









NOTE: Panel labeled '1'





NOTE: Glue in the panels labelled 2-12 clockwise starting from the front next to 1









NOTE: DO NOT GLUE, rest the hoop in place with one of the tabs through the 'L' shaped slot





NOTE: WITHOUT GLUE make sure the tabs fit through the slots. Only glue the bottom edge of each piece. All pieces must have the 'L' shaped slot facing the same direction

















NOTE: Panel labeled '13'





NOTE: Glue in the panels labelled 14-24 clockwise starting from the front next to 13

































NOTE: Glue not needed'



























































NOTE: Repeat







NOTE: Do not use glue on doors