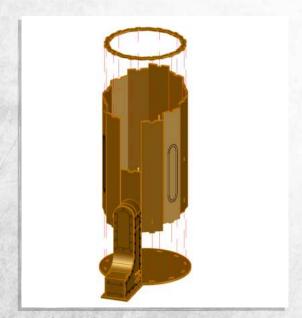

NOTE: Panel labeled '13'

NOTE: Glue in the panels labelled 14-24 clockwise starting from the front next to 13

NOTE: Glue not needed'

NOTE: Repeat

NOTE: Do not use glue on doors

NOTE: Repeat for all

NOTE: Repeat for all