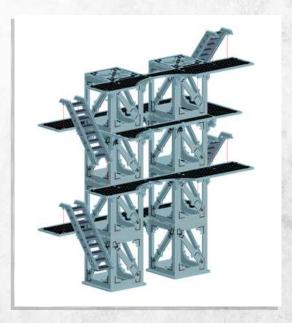

NOTE: Repeat









NOTE: Repeat to make 2





















NOTE: Glue in all brackets



NOTE: Carefully bend this piece to a curve









NOTE: Panel labeled '1'





NOTE: Glue in the panels labelled 2-12 clockwise starting from the front next to 1









NOTE: DO NOT GLUE, rest the hoop in place with one of the tabs through the 'L' shaped slot





NOTE: WITHOUT GLUE make sure the tabs fit through the slots. Only glue the bottom edge of each piece. All pieces must have the 'L' shaped slot facing the same direction

















NOTE: Panel labeled '13'





NOTE: Glue in the panels labelled 14-24 clockwise starting from the front next to 13

































NOTE: Glue not needed'



























































NOTE: Repeat







NOTE: Do not use glue on doors