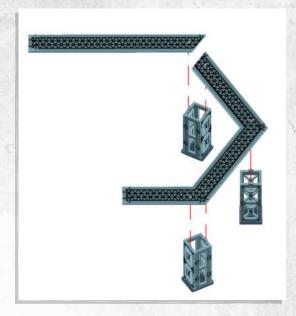

e sure the tabs fit through the slots. Only glue the bottom edge of each piece. All pieces must have the 'L' shaped slot facing the same direction

















NOTE: Panel labeled '13'





NOTE: Glue in the panels labelled 14-24 clockwise starting from the front next to 13

































NOTE: Glue not needed'



























































NOTE: Repeat







NOTE: Do not use glue on doors





























NOTE: Repeat for all



NOTE: Repeat for all















Warning: Pushing parts out by hand may cause damage. Parts may need careful removal from the MDF boards with a scalpel, and light sanding of any rough edges. We recommend testing assembling sections before permanently gluing together.



NOTE: Repeat for all three

































































#### Promethean - Mine Entrances - Assembly Guide



NOTE: Repeat every step to make both products



NOTE: Do not use glue on the door







### Promethean - Mine Entrances - Assembly Guide











### Promethean - Mine Entrances - Assembly Guide