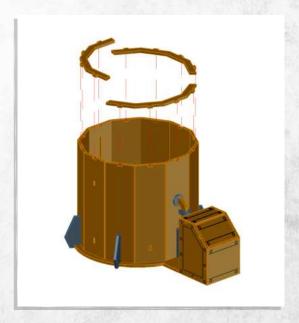

NOTE: Repeat

NOTE: Repeat to make 2

NOTE: Glue in all brackets

NOTE: Carefully bend this piece to a curve

NOTE: Panel labeled '1'

NOTE: Glue in the panels labelled 2-12 clockwise starting from the front next to 1