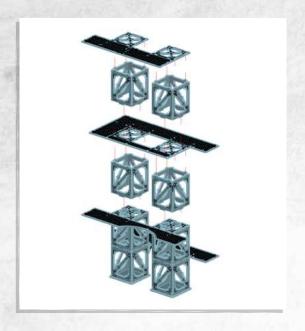

NOTE: Repeat









NOTE: Repeat to make 2





















NOTE: Glue in all brackets



NOTE: Carefully bend this piece to a curve









NOTE: Panel labeled '1'





NOTE: Glue in the panels labelled 2-12 clockwise starting from the front next to 1









NOTE: DO NOT GLUE, rest the hoop in place with one of the tabs through the 'L' shaped slot





NOTE: WITHOUT GLUE make sure the tabs fit through the slots. Only glue the bottom edge of each piece. All pieces must have the 'L' shaped slot facing the same direction

















NOTE: Panel labeled '13'





NOTE: Glue in the panels labelled 14-24 clockwise starting from the front next to 13

































NOTE: Glue not needed'



























































NOTE: Repeat







NOTE: Do not use