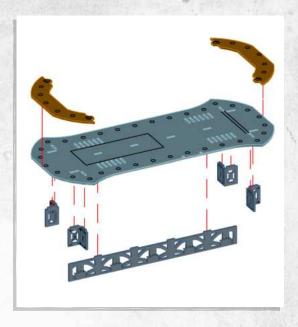

NOTE: Repeat

NOTE: Repeat to make 2

NOTE: Glue in all brackets

NOTE: Carefully bend this piece to a curve

NOTE: Panel labeled '1'

NOTE: Glue in the panels labelled 2-12 clockwise starting from the front next to 1