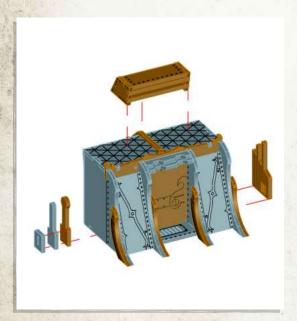

#### Promethean - Mine Entrances - Assembly Guide

NOTE: Repeat every step to make both products

NOTE: Do not use glue on the door