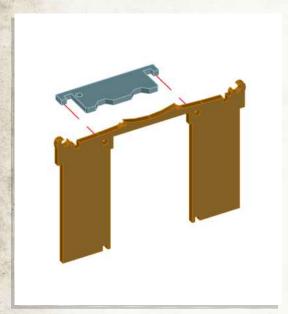

#### Promethean - Mine Entrances - Assembly Guide

NOTE: Repeat every step to make both products

NOTE: Do not use glue on the door