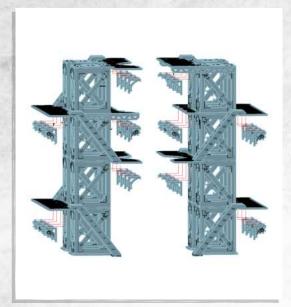

#### Promethean - Mine Entrances - Assembly Guide

NOTE: Repeat every step to make both products

NOTE: Do not use glue on the door

### Promethean - Mine Entrances - Assembly Guide