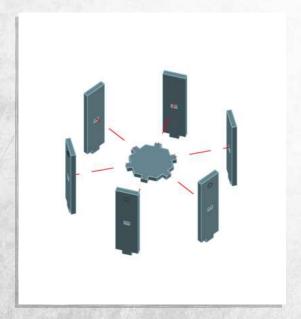

NOTE: Glue in all brackets



NOTE: Carefully bend this piece to a curve









NOTE: Panel labeled '1'





NOTE: Glue in the panels labelled 2-12 clockwise starting from the front next to 1









NOTE: DO NOT GLUE, rest the hoop in place with one of the tabs through the 'L' shaped slot





NOTE: WITHOUT GLUE make sure the tabs fit through the slots. Only glue the bottom edge of each piece. All pieces must have the 'L' shaped slot facing the same direction

















NOTE: Panel labeled '13'





NOTE: Glue in the panels labelled 14-24 clockwise starting from the front next to 13

































NOTE: Glue not needed'



























































NOTE: Repeat







NOTE: Do not use glue on doors





























NOTE: Repeat for all



NOTE: Repeat for all















Warning: Pushing parts out by hand may cause damage. Parts may need careful removal from the MDF boards with a scalpel, and light sanding of any rough edges. We recommend testing assembling sections before permanently gluing together.



NOTE: Repeat for all three

































































#### Promethean - Mine Entrances - Assembly Guide



NOTE: Repeat every step to make both products



NOTE: Do not use glue on the door







### Promethean - Mine Entrances - Assembly Guide











### Promethean - Mine Entrances - Assembly Guide