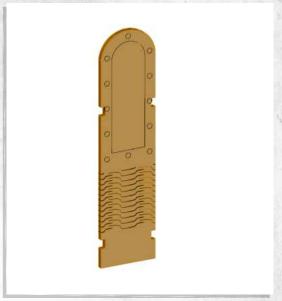

NOTE: Repeat

NOTE: Repeat to make 2

NOTE: Glue in all brackets

NOTE: Carefully bend this piece to a curve

NOTE: Panel labeled '1'

NOTE: Glue in the panels labelled 2-12 clockwise starting from the front next to 1