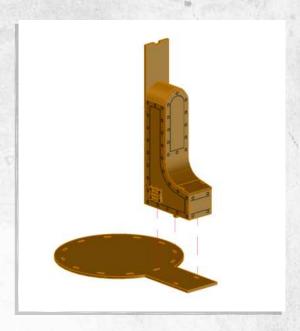

NOTE: DO NOT GLUE, rest the hoop in place with one of the tabs through the 'L' shaped slot

NOTE: WITHOUT GLUE make sure the tabs fit through the slots. Only glue the bottom edge of each piece. All pieces must have the 'L' shaped slot facing the same direction