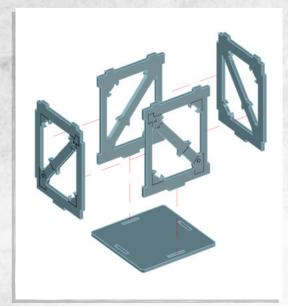

NOTE: Repeat









NOTE: Repeat to make 2





















NOTE: Glue in all brackets



NOTE: Carefully bend this piece to a curve









NOTE: Panel labeled '1'





NOTE: Glue in the panels labelled 2-12 clockwise starting from the front next to 1









NOTE: DO NOT GLUE, rest the hoop in place with one of the tabs through the 'L' shaped slot





NOTE: WITHOUT GLUE make sure the tabs fit through the slots. Only glue the bottom edge of each piece. All pieces must have the 'L' shaped slot facing the same direction

















NOTE: Panel labeled '13'





NOTE: Glue in the panels labelled 14-24 clockwise starting from the front next to 13

































NOTE: Glue not needed'



























































NOTE: Repea