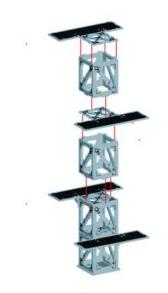

e slots. Only glue the bottom edge of each piece. All pieces must have the 'L' shaped slot facing the same direction

















NOTE: Panel labeled '13'





NOTE: Glue in the panels labelled 14-24 clockwise starting from the front next to 13

































NOTE: Glue not needed'



























































NOTE: Repeat







NOTE: Do not use glue on doors





























NOTE: Repeat for all



NOTE: Repeat for all















Warning: Pushing parts out by hand may cause damage. Parts may need careful removal from the MDF boards with a scalpel, and light sanding of any rough edges. We recommend testing assembling sections before permanently gluing together.



NOTE: Repeat for all three

































































#### Promethean - Mine Entrances - Assembly Guide



NOTE: Repeat every step to make both products



NOTE: Do not use glue on the door







### Promethean - Mine Entrances - Assembly Guide











### Promethean - Mine Entrances - Assembly Guide