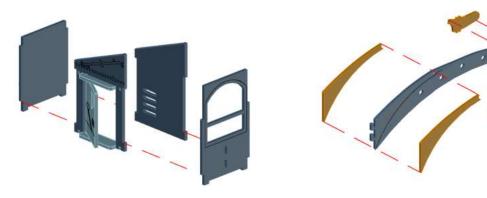

NOTE: Repeat

NOTE: Repeat to make 2

NOTE: Glue in all brackets

NOTE: Carefully bend this piece to a curve

NOTE: Panel labeled '1'

NOTE: Glue in the panels labelled 2-12 clockwise starting from the front next to 1