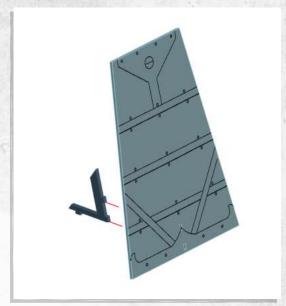

NOTE: Glue in all brackets



NOTE: Carefully bend this piece to a curve









NOTE: Panel labeled '1'





NOTE: Glue in the panels labelled 2-12 clockwise starting from the front next to 1









NOTE: DO NOT GLUE, rest the hoop in place with one of the tabs through the 'L' shaped slot





NOTE: WITHOUT GLUE make sure the tabs fit through the slots. Only glue the bottom edge of each piece. All pieces must have the 'L' shaped slot facing the same direction

















NOTE: Panel labeled '13'





NOTE: Glue in the panels labelled 14-24 clockwise starting from the front next to 13

































NOTE: Glue not needed'



























































NOTE: Repeat







NOTE: Do not use glue on doors





























NOTE: Repeat for all



NOTE: Repeat for all















Warning: Pushing parts out by hand may cause damage. Parts may need careful removal from the MDF boards with a scalpel, and light sanding of any rough edges. We recommend testing assembling sections before permanently gluing together.



NOTE: Repeat for all three

































































#### Promethean - Mine Entrances - Assembly Guide



NOTE: Repeat every step to make both products



NOTE: Do not use glue on the door







### Promethean - Mine Entrances - Assembly Guide











### Promethean - Mine Entrances - Assembly Guide