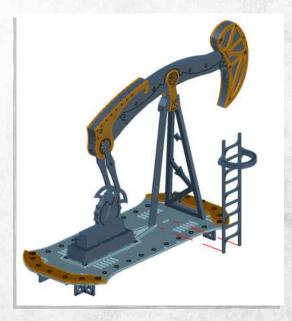

NOTE: Repeat









NOTE: Repeat to make 2





















NOTE: Glue in all brackets



NOTE: Carefully bend this piece to a curve









NOTE: Panel labeled '1'





NOTE: Glue in the panels labelled 2-12 clockwise starting from the front next to 1









NOTE: DO NOT GLUE, rest the hoop in place with one of the tabs through the 'L' shaped slot





NOTE: WITHOUT GLUE make sure the tabs fit through the slots. Only glue the bottom edge of each piece. All pieces must have the 'L' shaped slot facing the same direction

















NOTE: Panel labeled '13'





NOTE: Glue in the panels labelled 14-24 clockwise starting from the front next to 13

































NOTE: Glue not needed'



























































NOTE: Repeat







NOTE: Do not use glue on doors





























NOTE: Repeat for all



NOTE: Repeat for all















Warning: Pushing parts out by hand may cause damage. Parts may need careful removal from the MDF boards with a scalpel, and light sanding of any rough edges. We recommend testing assembling sections before permanently gluing together.



NOTE: Repeat for all three

































































#### Promethean - Mine Entrances - Assembly Guide



NOTE: Repeat every step to make both products



NOTE: Do not use glue on the door







### Promethean - Mine Entrances - Assembly Guide











### Promethean - Mine Entrances - Assembly Guide