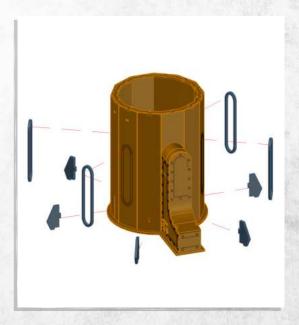

NOTE: Repeat









NOTE: Repeat to make 2





















NOTE: Glue in all brackets



NOTE: Carefully bend this piece to a curve









NOTE: Panel labeled '1'





NOTE: Glue in the panels labelled 2-12 clockwise starting from the front next to 1









NOTE: DO NOT GLUE, rest the hoop in place with one of the tabs through the 'L' shaped slot





NOTE: WITHOUT GLUE make sure the tabs fit through the slots. Only glue the bottom edge of each piece. All pieces must have the 'L' shaped slot facing the same direction

















NOTE: Panel labeled '13'





NOTE: Glue in the panels labelled 14-24 clockwise starting from the front next to 13

































NOTE: Glue not needed'



























































NOTE: Repeat







NOTE: Do not use glue on doors





























NOTE: Repeat for all



NOTE: Repeat for all















Warning: Pushing parts out by hand may cause damage. Parts may need careful removal from the MDF boards with a scalpel, and light sanding of