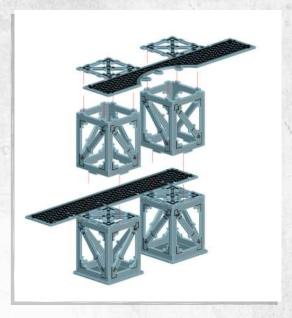

NOTE: Repeat









NOTE: Repeat to make 2





















NOTE: Glue in all brackets



NOTE: Carefully bend this piece to a curve









NOTE: Panel labeled '1'





NOTE: Glue in the panels labelled 2-12 clockwise starting from the front next to 1









NOTE: DO NOT GLUE, rest the hoop in place with one of the tabs through the 'L' shaped slot





NOTE: WITHOUT GLUE make sure the tabs fit through the slots. Only glue the bottom edge of each piece. All pieces must have the 'L' shaped slot facing the same direction

















NOTE: Panel labeled '13'





NOTE: Glue in the panels labelled 14-24 clockwise starting from the front next to 13

































NOTE: Glue not needed'



























































NOTE: Repeat







NOTE: Do not use glue on doors