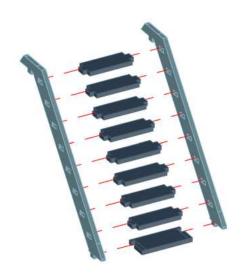

NOTE: Repeat

NOTE: Repeat to make 2

NOTE: Glue in all brackets

NOTE: Carefully bend this piece to a curve

NOTE: Panel labeled '1'

NOTE: Glue in the panels labelled 2-12 clockwise starting from the front next to 1