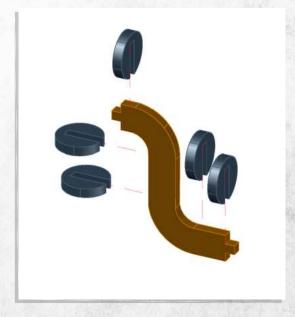

#### Promethean - Mine Entrances - Assembly Guide

NOTE: Repeat every step to make both products

NOTE: Do not use glue on the door