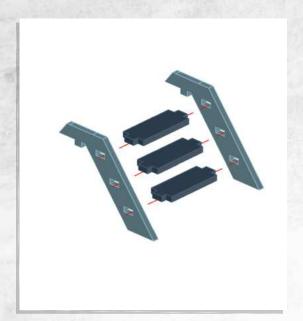

NOTE: Repeat









NOTE: Repeat to make 2





















NOTE: Glue in all brackets



NOTE: Carefully bend this piece to a curve









NOTE: Panel labeled '1'





NOTE: Glue in the panels labelled 2-12 clockwise starting from the front next to 1









NOTE: DO NOT GLUE, rest the hoop in place with one of the tabs through the 'L' shaped slot





NOTE: WITHOUT GLUE make sure the tabs fit through the slots. Only glue the bottom edge of each piece. All pieces must have the 'L' shaped slot facing the same direction

















NOTE: Panel labeled '13'





NOTE: Glue in the panels labelled 14-24 clockwise starting from the front next to 13

































NOTE: Glue not needed'



























































NOTE: Repeat







NOTE: Do not use glue on doors





























NOTE: Repeat for all



NOTE: Repeat for all















Warning: Pushing parts out by hand may cause damage. Parts may need careful removal from the MDF boards with a scalpel, and light sanding of any rough edges. We recommend testing assembling sections before permanently gluing together.



NOTE: Repeat for all three

































































#### Promethean - Mine Entrances - Assembly Guide



NOTE: Repeat every step to make both products



NOTE: Do not use glue on the door







### Promethean - Mine Entrances - Assembly Guide











### Promethean - Mine Entrances - Assembly Guide