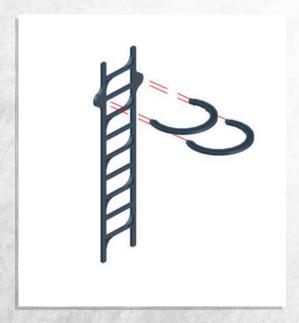

NOTE: DO NOT GLUE, rest the hoop in place with one of the tabs through the 'L' shaped slot

NOTE: WITHOUT GLUE make sure the tabs fit through the slots. Only glue the bottom edge of each piece. All pieces must have the 'L' shaped slot facing the same direction