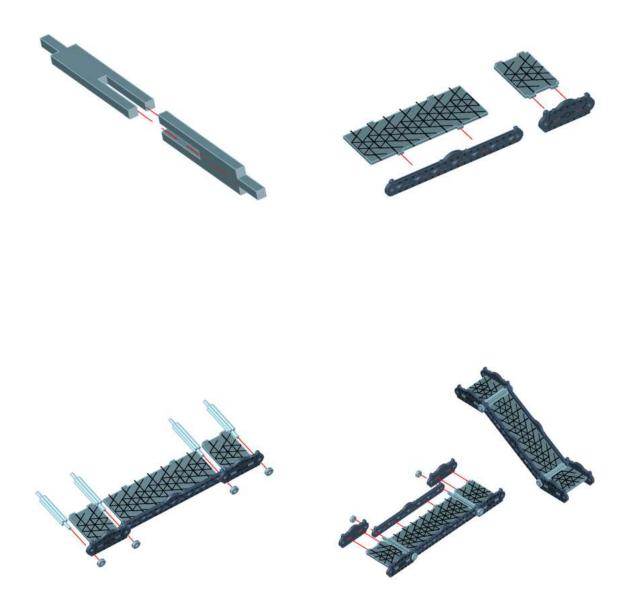

NOTE: Repeat for all three

#### Promethean - Mine Entrances - Assembly Guide

NOTE: Repeat every step to make both products

NOTE: Do not use glue on the door