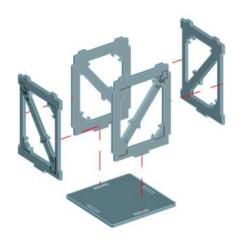

Warning: Pushing parts out by hand may cause damage. Parts may need careful removal from the MDF boards with a scalpel, and light sanding of any rough edges. We recommend testing assembling sections before permanently gluing together.