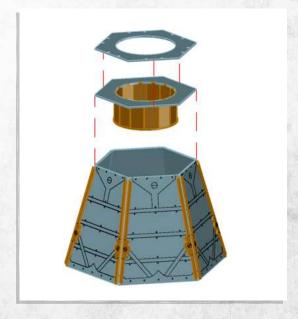

NOTE: Repeat

NOTE: Repeat to make 2

NOTE: Glue in all brackets

NOTE: Carefully bend this piece to a curve

NOTE: Panel labeled '1'

NOTE: Glue in the panels labelled 2-12 clockwise starting from the front next to 1