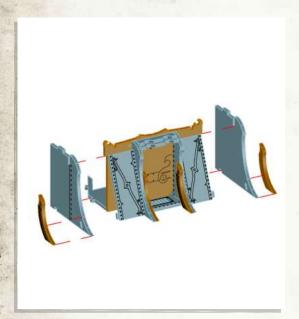

the front next to 13

































NOTE: Glue not needed'



























































NOTE: Repeat







NOTE: Do not use glue on doors





























NOTE: Repeat for all



NOTE: Repeat for all















Warning: Pushing parts out by hand may cause damage. Parts may need careful removal from the MDF boards with a scalpel, and light sanding of any rough edges. We recommend testing assembling sections before permanently gluing together.



NOTE: Repeat for all three

































































#### Promethean - Mine Entrances - Assembly Guide



NOTE: Repeat every step to make both products



NOTE: Do not use glue on the door







### Promethean - Mine Entrances - Assembly Guide











### Promethean - Mine Entrances - Assembly Guide