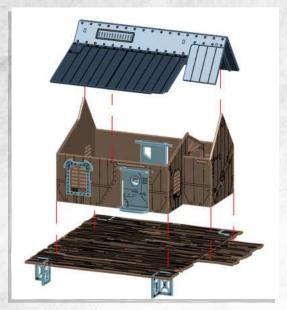

Warning: Pushing parts out by hand may cause damage. Parts may need careful removal from the MDF boards with a scalpel, and light sanding of any rough edges. We recommend testing assembling sections before permanently gluing together.