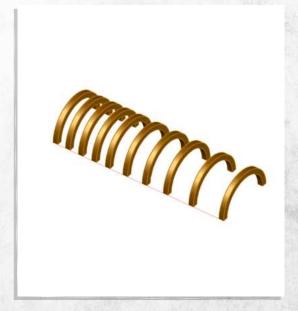

NOTE: DO NOT GLUE, rest the hoop in place with one of the tabs through the 'L' shaped slot

NOTE: WITHOUT GLUE make sure the tabs fit through the slots. Only glue the bottom edge of each piece. All pieces must have the 'L' shaped slot facing the same direction