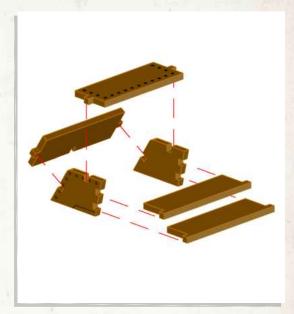

#### Promethean - Mine Entrances - Assembly Guide

NOTE: Repeat every step to make both products

NOTE: Do not use glue on the door