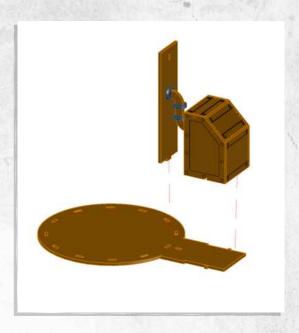

#### Promethean - Mine Entrances - Assembly Guide

NOTE: Repeat every step to make both products

NOTE: Do not use glue on the door