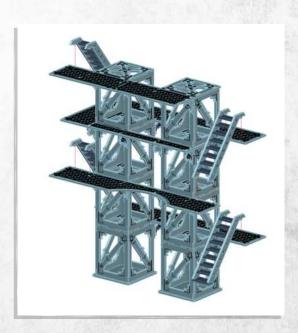

#### Promethean - Mine Entrances - Assembly Guide

NOTE: Repeat every step to make both products

NOTE: Do not use glue on the door