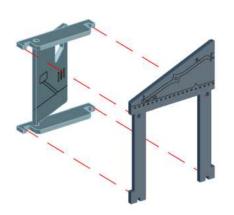

NOTE: DO NOT GLUE, rest the hoop in place with one of the tabs through the 'L' shaped slot

NOTE: WITHOUT GLUE make sure the tabs fit through the slots. Only glue the bottom edge of each piece. All pieces must have the 'L' shaped slot facing the same direction