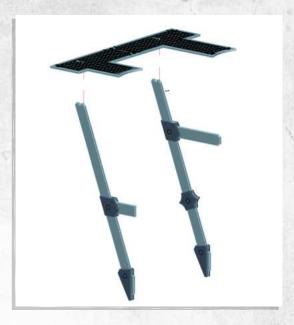

#### Promethean - Mine Entrances - Assembly Guide

NOTE: Repeat every step to make both products

NOTE: Do not use glue on the door