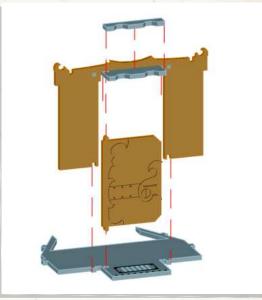

Warning: Pushing parts out by hand may cause damage. Parts may need careful removal from the MDF boards with a scalpel, and light sanding of any rough edges. We recommend testing assembling sections before permanently gluing together.