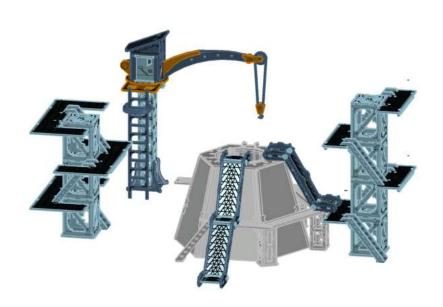

edge of each piece. All pieces must have the 'L' shaped slot facing the same direction

















NOTE: Panel labeled '13'





NOTE: Glue in the panels labelled 14-24 clockwise starting from the front next to 13

































NOTE: Glue not needed'



























































NOTE: Repeat







NOTE: Do not use glue on doors





























NOTE: Repeat for all



NOTE: Repeat for all















Warning: Pushing parts out by hand may cause damage. Parts may need careful removal from the MDF boards with a scalpel, and light sanding of any rough edges. We recommend testing assembling sections before permanently gluing together.



NOTE: Repeat for all three

































































#### Promethean - Mine Entrances - Assembly Guide



NOTE: Repeat every step to make both products



NOTE: Do not use glue on the door







### Promethean - Mine Entrances - Assembly Guide











### Promethean - Mine Entrances - Assembly Guide