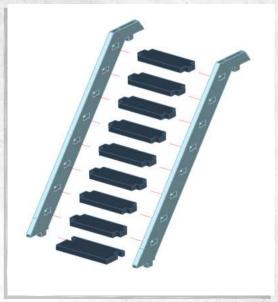

NOTE: Repeat

NOTE: Repeat to make 2

NOTE: Glue in all brackets

NOTE: Carefully bend this piece to a curve

NOTE: Panel labeled '1'

NOTE: Glue in the panels labelled 2-12 clockwise starting from the front next to 1