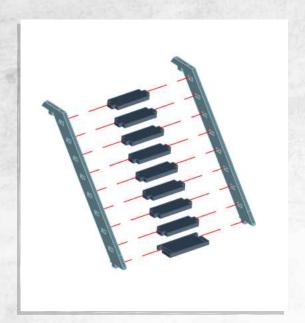

NOTE: Repeat

NOTE: Repeat to make 2

NOTE: Glue in all brackets

NOTE: Carefully bend this piece to a curve

NOTE: Panel labeled '1'

NOTE: Glue in the panels labelled 2-12 clockwise starting from the front next to 1