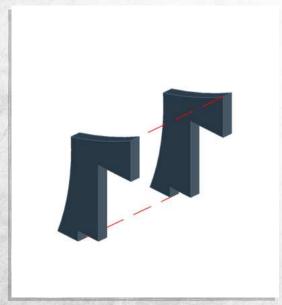

NOTE: Repeat









NOTE: Repeat to make 2





















NOTE: Glue in all brackets



NOTE: Carefully bend this piece to a curve









NOTE: Panel labeled '1'





NOTE: Glue in the panels labelled 2-12 clockwise starting from the front next to 1









NOTE: DO NOT GLUE, rest the hoop in place with one of the tabs through the 'L' shaped slot





NOTE: WITHOUT GLUE make sure the tabs fit through the slots. Only glue the bottom edge of each piece. All pieces must have the 'L' shaped slot facing the same direction

















NOTE: Panel labeled '13'





NOTE: Glue in the panels labelled 14-24 clockwise starting from the front next to 13

































NOTE: Glue not needed'



























































NOTE: Repeat







NOTE: Do not use glue on doors





























NOTE: Repeat for all



NOTE: Repeat for all















Warning: Pushing parts out by hand may cause damage. Parts may need careful removal from the MDF boards with a scalpel, and light sanding of any rough edges. We recommend testing assembling sections before permanently gluing together.



NOTE: Repeat for all three

































































#### Promethean - Mine Entrances - Assembly Guide



NOTE: Repeat every step to make both products



NOTE: Do not use glue on the door







### Promethean - Mine Entrances - Assembly Guide











### Promethean - Mine Entrances - Assembly Guide