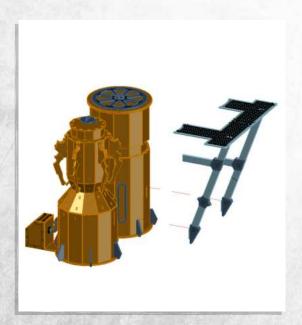

NOTE: Repeat









NOTE: Repeat to make 2





















NOTE: Glue in all brackets



NOTE: Carefully bend this piece to a curve









NOTE: Panel labeled '1'





NOTE: Glue in the panels labelled 2-12 clockwise starting from the front next to 1









NOTE: DO NOT GLUE, rest the hoop in place with one of the tabs through the 'L' shaped slot





NOTE: WITHOUT GLUE make sure the tabs fit through the slots. Only glue the bottom edge of each piece. All pieces must have the 'L' shaped slot facing the same direction

















NOTE: Panel labeled '13'





NOTE: Glue in the panels labelled 14-24 clockwise starting from the front next to 13

































NOTE: Glue not needed'



























































NOTE: Repeat







NOTE: Do not use glue on doors





























NOTE: Repeat for all



NOTE: Repeat for all















Warning: Pushing parts out by hand may cause damage. Parts may need careful removal from the MDF boards with a scalpel, and light sanding of any rough edges. We recommend testing assembling sections before permanently gluing together.



NOTE: Repeat for all three

































































#### Promethean - Mine Entrances - Assembly Guide



NOTE: Repeat every step to make both products



NOTE: Do not use glue on the door







### Promethean - Mine Entrances - Assembly Guide











### Promethean - Mine Entrances - Assembl