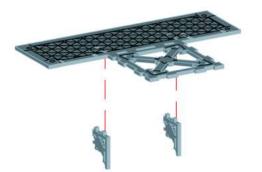

Warning: Pushing parts out by hand may cause damage. Parts may need careful removal from the MDF boards with a scalpel, and light sanding of any rough edges. We recommend testing assembling sections before permanently gluing together.