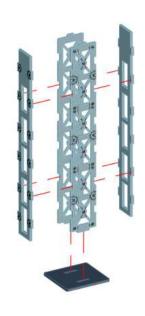

NOTE: Repeat

NOTE: Repeat to make 2

NOTE: Glue in all brackets

NOTE: Carefully bend this piece to a curve

NOTE: Panel labeled '1'

NOTE: Glue in the panels labelled 2-12 clockwise starting from the front next to 1