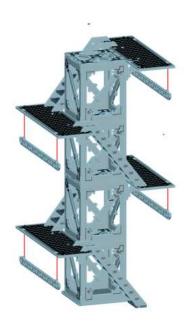

s. Only glue the bottom edge of each piece. All pieces must have the 'L' shaped slot facing the same direction

















NOTE: Panel labeled '13'





NOTE: Glue in the panels labelled 14-24 clockwise starting from the front next to 13

































NOTE: Glue not needed'



























































NOTE: Repeat







NOTE: Do not use glue on doors





























NOTE: Repeat for all



NOTE: Repeat for all















Warning: Pushing parts out by hand may cause damage. Parts may need careful removal from the MDF boards with a scalpel, and light sanding of any rough edges. We recommend testing assembling sections before permanently gluing together.



NOTE: Repeat for all three

































































#### Promethean - Mine Entrances - Assembly Guide



NOTE: Repeat every step to make both products



NOTE: Do not use glue on the door







### Promethean - Mine Entrances - Assembly Guide











### Promethean - Mine Entrances - Assembly Guide