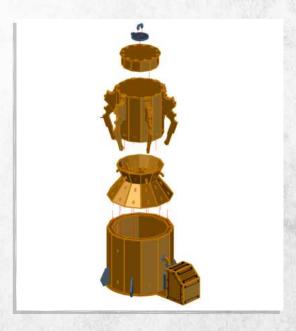

NOTE: Repeat









NOTE: Repeat to make 2





















NOTE: Glue in all brackets



NOTE: Carefully bend this piece to a curve









NOTE: Panel labeled '1'





NOTE: Glue in the panels labelled 2-12 clockwise starting from the front next to 1









NOTE: DO NOT GLUE, rest the hoop in place with one of the tabs through the 'L' shaped slot





NOTE: WITHOUT GLUE make sure the tabs fit through the slots. Only glue the bottom edge of each piece. All pieces must have the 'L' shaped slot facing the same direction

















NOTE: Panel labeled '13'





NOTE: Glue in the panels labelled 14-24 clockwise starting from the front next to 13

































NOTE: Glue not needed'



























































NOTE: Repeat







NOTE: Do not use glue on doors





























NOTE: Repeat for all



NOTE: Repeat for all















Warning: Pushing parts out by hand may cause damage. Parts may need careful removal from the MDF boards with a scalpel, and light sanding of any rough edges. We recommend testing assembling sections before permanently gluing together.



NOTE: Repeat for all three

































































#### Promethean - Mine Entrances - Assembly Guide



NOTE: Repeat every step to make both products



NOTE: Do not use glue on the door







### Promethean - Mine Entrances - Assembly Guide











### Promethean - Mine Entrances -