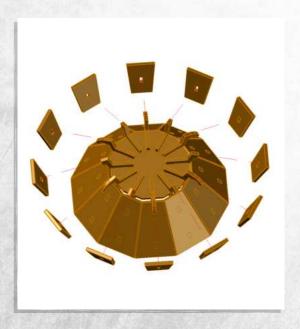

NOTE: Panel labeled '13'

NOTE: Glue in the panels labelled 14-24 clockwise starting from the front next to 13

NOTE: Glue not needed'

NOTE: Repeat

NOTE: Do not use glue on doors

NOTE: Repeat for all

NOTE: Repeat for all