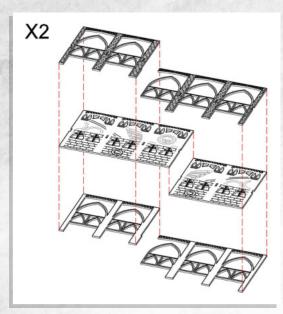

Factory Assembly 1

Repeat for the other wall section created in step 1.

Factory Assembly 3

Place all 6 roof sections as shown above.