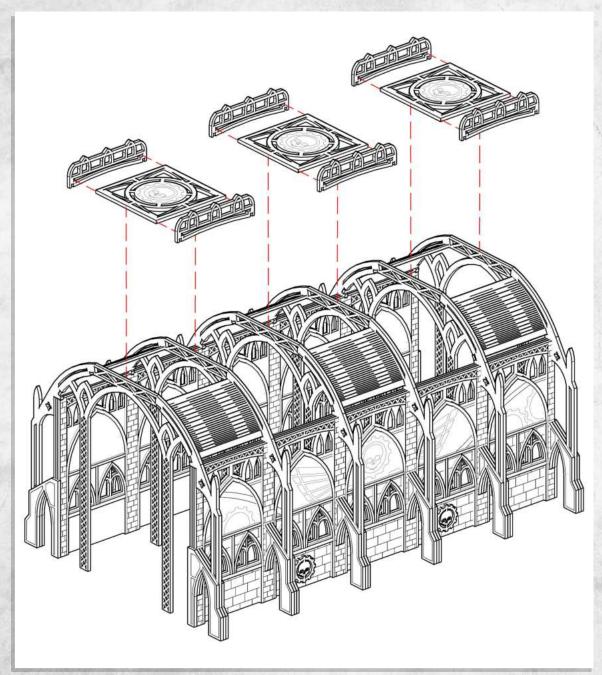

Factory Assembly 1

Repeat for the other wall section created in step 1.

Factory Assembly 3

Place all 6 roof sections as shown above.

### Factory Assembly 6

Once the platforms are glued, they can be slotted on the roof (suggestion shown) without gluing.