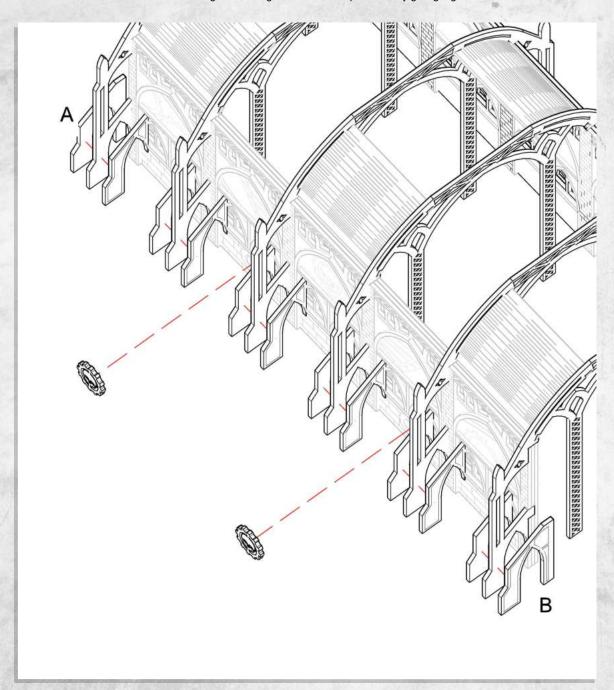

## Factory Assembly 5

- Ensure parts A and B are placed as shown.
  - Repeat on the other side.