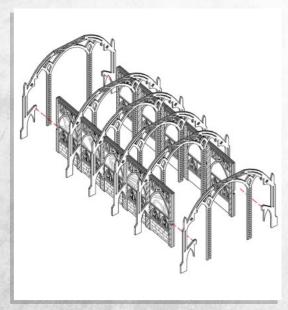

Factory Assembly 1

Repeat for the other wall section created in step 1.

Factory Assembly 3

Place all 6 roof sections as shown above.