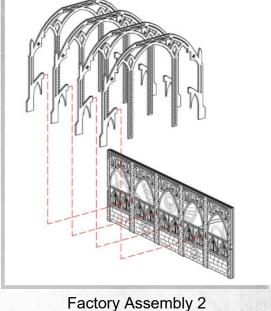

Factory Assembly 1

Repeat for the other wall section created in step 1.

Factory Assembly 3

Place all 6 roof sections as shown above.