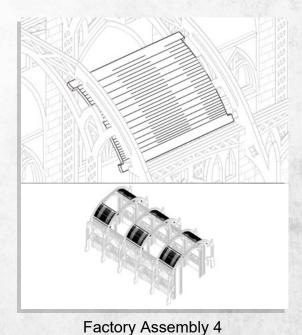

### Factory Assembly 6

Once the platforms are glued, they can be slotted on the roof (suggestion shown) without gluing.