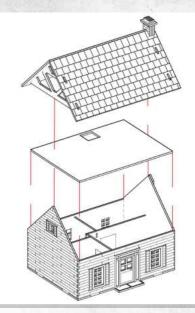

## Woodford - 57 Morgan Street - Assembly Guide

Parts may need careful removal from the MDF boards with a scalpel, and light sanding of any rough edges. We recommend testing assembling sections before permanently gluing together.