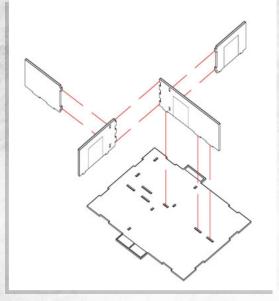

## Woodford - 57 Morgan Street - Assembly Guide

Parts may need careful removal from the MDF boards with a scalpel, and light sanding of any rough edges. We recommend testing assembling sections before permanently gluing together.