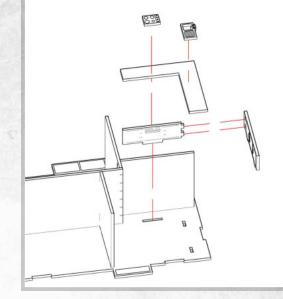

## Woodford - 57 Morgan Street - Assembly Guide

Parts may need careful removal from the MDF boards with a scalpel, and light sanding of any rough edges. We recommend testing assembling sections before permanently gluing together.











WARCRADLE STUDIOS IS A TRADING NAME OF WAYLAND GAMES LIMITED. ILLUSTRATIONS AND DESIGNS ARE COPYRIGHT © 2019 WAYLAND GAMES LIMITED. ASSEMBLED IN THE UK.



## Woodford - 57 Morgan Street - Assembly Guide

Parts may need careful removal from the MDF boards with a scalpel, and light sanding of any rough edges. We recommend testing assembling sections before permanently gluing together.





NOTE: Do not use glue for this step.