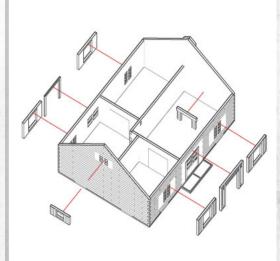

## Woodford - 57 Morgan Street - Assembly Guide

Parts may need careful removal from the MDF boards with a scalpel, and light sanding of any rough edges. We recommend testing assembling sections before permanently gluing together.