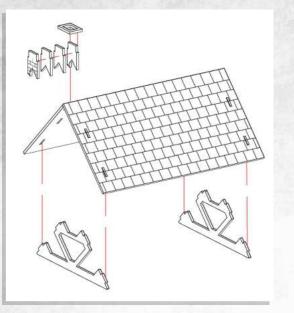

## Woodford - 57 Morgan Street - Assembly Guide

Parts may need careful removal from the MDF boards with a scalpel, and light sanding of any rough edges. We recommend testing assembling sections before permanently gluing together.