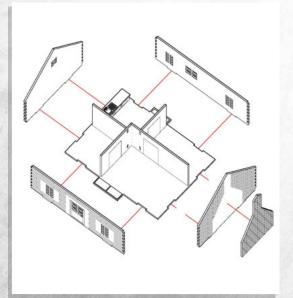

## Woodford - 57 Morgan Street - Assembly Guide

Parts may need careful removal from the MDF boards with a scalpel, and light sanding of any rough edges. We recommend testing assembling sections before permanently gluing together.