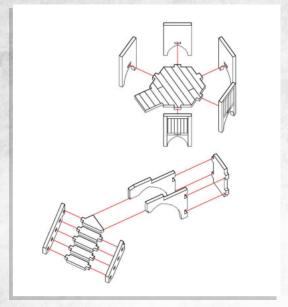

## Woodford - Church Upgrade Pack - Assembly Guide

Parts may need careful removal from the MDF boards with a scalpel, and light sanding of any rough edges. We recommend testing assembling sections before permanently gluing together.



Pulpit 1



Pulpit 2







## Woodford - Church Upgrade Pack - Assembly Guide

Parts may need careful removal from the MDF boards with a scalpel, and light sanding of any rough edges. We recommend testing assembling sections before permanently gluing together.



NOTE: Use planks to customize the fence panels.







NOTE: Do not glue the roof to the walls.



## Woodford - Church Upgrade Pack - Assembly Guide

Parts may need careful removal from the MDF boards with a scalpel, and light sanding of any rough edges. We recommend testing assembling sections before permanently gluing together.



NOTE: Repeat for all other windows.



NOTE: Glue lanterns where desired.



NOTE: Do not use glue for this step.