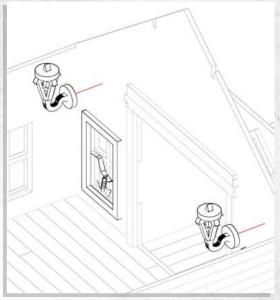

## Woodford - Church Upgrade Pack - Assembly Guide

Parts may need careful removal from the MDF boards with a scalpel, and light sanding of any rough edges. We recommend testing assembling sections before permanently gluing together.

NOTE: Repeat for all other windows.

NOTE: Glue lanterns where desired.

NOTE: Do not use glue for this step.