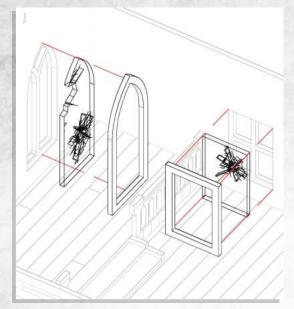

## Woodford - Church Upgrade Pack - Assembly Guide

Parts may need careful removal from the MDF boards with a scalpel, and light sanding of any rough edges. We recommend testing assembling sections before permanently gluing together.

NOTE: Repeat for all other windows.

NOTE: Glue lanterns where desired.

NOTE: Do not use glue for this step.