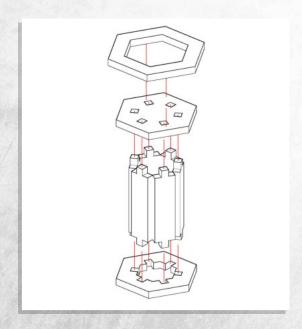

NOTE: Repeat for all other windows.

NOTE: Glue lanterns where desired.

NOTE: Do not use glue for this step.