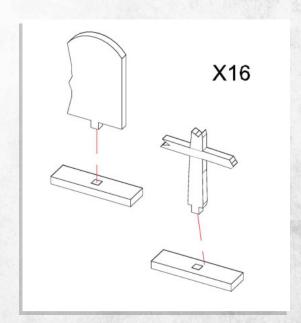

NOTE: Repeat for all other windows.

NOTE: Glue lanterns where desired.

NOTE: Do not use glue for this step.