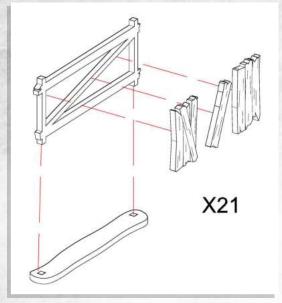

NOTE: Use planks to customize the fence panels.

NOTE: Do not glue the roof to the walls.