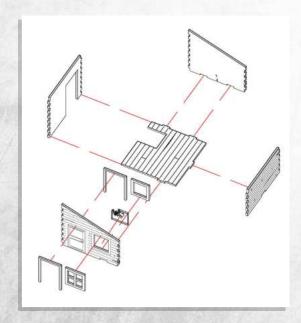

NOTE: Repeat for all other windows.

NOTE: Glue lanterns where desired.

NOTE: Do not use glue for this step.