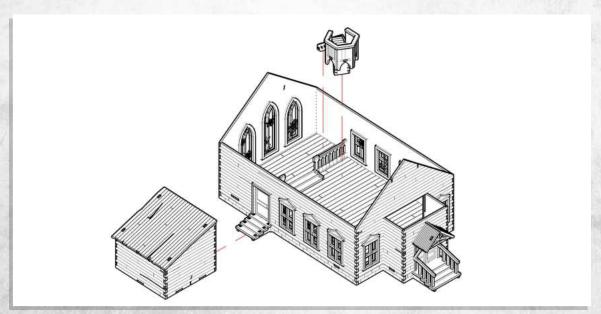

## Woodford - Church Upgrade Pack - Assembly Guide

Parts may need careful removal from the MDF boards with a scalpel, and light sanding of any rough edges. We recommend testing assembling sections before permanently gluing together.

NOTE: Use planks to customize the fence panels.

NOTE: Do not glue the roof to the walls.