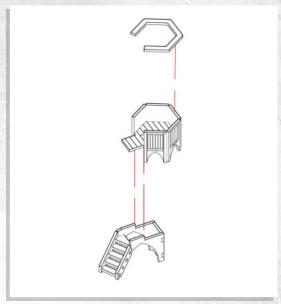

NOTE: Use planks to customize the fence panels.

NOTE: Do not glue the roof to the walls.