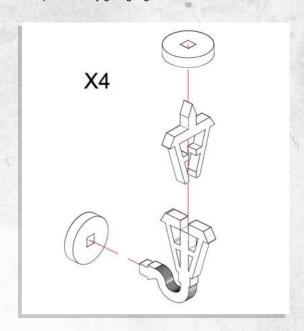

## Woodford - Church Upgrade Pack - Assembly Guide

Parts may need careful removal from the MDF boards with a scalpel, and light sanding of any rough edges. We recommend testing assembling sections before permanently gluing together.



Pulpit 1



Pulpit 2







## Woodford - Church Upgrade Pack - Assembly Guide

Parts may need careful removal from the MDF boards with a scalpel, and light sanding of any rough edges. We recommend testing assembling sections before permanently gluing together.



NOTE: Use planks to customize the fence panels.







NOTE: Do not glue the roof to the walls.



## Woodford - Church Upgrade Pack - Assembly Guide

Parts may need careful removal from the MDF boards with a scalpel, and light sanding of any rough edges. We recommend testing assembling sections before permanently gluing together.



NOTE: Repeat for all other windows.



NOTE: Glue lanterns where desired.



NOTE: Do not use glue for this step.