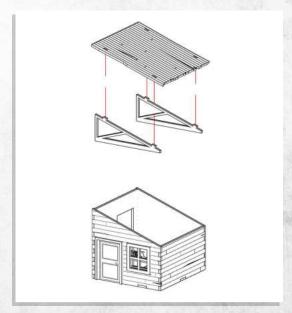

NOTE: Use planks to customize the fence panels.

NOTE: Do not glue the roof to the walls.