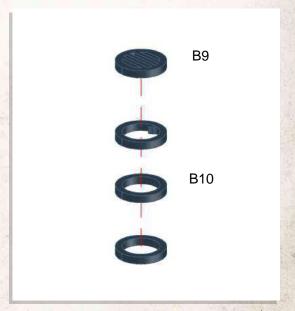

- •First fence: 2x A1, 2x A6, 2x B14
- •Second fence: 2x A1, 4x A4
- •Third fence: 2x A1, 2x B9 •Fourth fence: 2x A1, 2x B11
- •Fifth fence: 2x A1, 2x B16

- •Insert any combination of triple or single planks (A7 & A8) into each fence.
- •2x B15 and 2x A3 can be used anywhere.