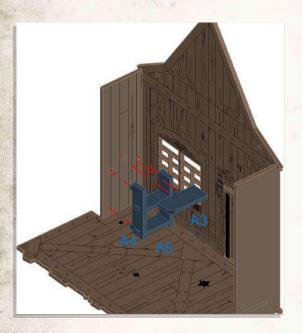

- •Connect A1, A2 & A3 to C3. Then connect A24 as shown.
- •Connect B3, B5 & B6 to C3.

- •Combine A12, A11, A10, A9, A5, A6, A7, A8 as shown.
- •Connect A6 & A5 to B1.
- •Connect A7 & A8 to B5.

- •Attach 2x A22 & C4 to A12, then connect 2x C5 to 2x A22.
- •Attach 2x A22 & C4 to A11, then connect 2x C5 to 2x A22.

- Connect porch frame to main building.
- •Connect C6 to B1, press C6 down onto porch frame.
- •Connect A26, A27 & A28 as shown.
- •Attach 4x A23 to main building as shown.
- •Lastly connect A13, A14 & A25 to main building.