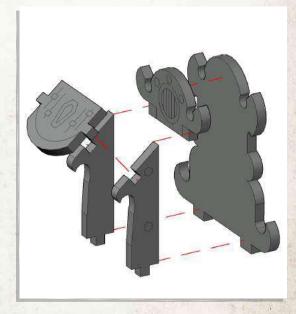

- •Glue a second A19 on the other side of the doorway, notch facing the same way as Step 1.
- •Hold B2 & A21 together and push into place.

- •Combine C1, B4, 2x B7 & B8.
- •The trapdoor in C1 can be removed or glued into position.