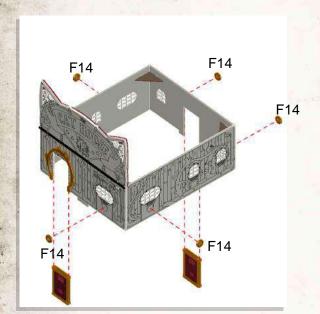

Do Not Stick

Do Not Stick

NOTE: Repeat for all windows

NOTE: Using 7 Discs

NOTE: Place roof onto shack do not use glue

NOTE: DO NOT use glue on door

NOTE: Set includes various scatter that can be placed around the set