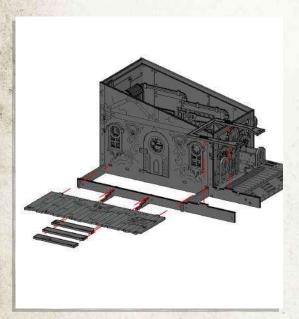

- Connect porch frame to main building.
- •Connect C6 to B1, press C6 down onto porch frame.
- •Connect A26, A27 & A28 as shown.
- •Attach 4x A23 to main building as shown.
- •Lastly connect A13, A14 & A25 to main building.