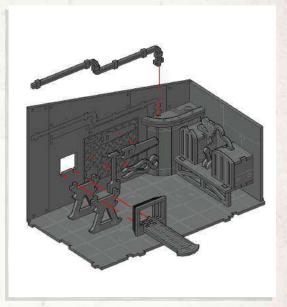

Parts may need careful removal from the MDF boards with a scalpel, and light sanding of any rough edges. We recommend testing assembling sections before permanently gluing together.

- •Connect 2x A18 to B1, then slot A17 into each A18.
- •Insert A20 then A19, making sure the notch at the bottom of A19 faces towards you.
- •Push A20 as far right as possible.

- •Glue a second A19 on the other side of the doorway, notch facing the same way as Step 1.
- •Hold B2 & A21 together and push into place.

- •Combine C1, B4, 2x B7 & B8.
- •The trapdoor in C1 can be removed or glued into position.

- •Connect A1, A2 & A3 to C3. Then connect A24 as shown.
- •Connect B3, B5 & B6 to C3.

- •Combine A12, A11, A10, A9, A5, A6, A7, A8 as shown.
- •Connect A6 & A5 to B1.
- •Connect A7 & A8 to B5.

- •Attach 2x A22 & C4 to A12, then connect 2x C5 to 2x A22.
- •Attach 2x A22 & C4 to A11, then connect 2x C5 to 2x A22.

- Connect porch frame to main building.
- •Connect C6 to B1, press C6 down onto porch frame.
- •Connect A26, A27 & A28 as shown.
- •Attach 4x A23 to main building as shown.
- •Lastly connect A13, A14 & A25 to main building.

- •Connect A15 & A16.
- •Place roof on top of building, do not glue.

•Place parts labelled C2 where shown. Place longer planks on the corner section (where A15 & A16 connect).

SCAN THIS CODE OR VISIT

WILDWESTEXODUS.COM