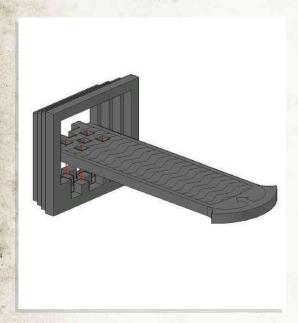

Do Not Stick

















Do Not Stick



















NOTE: Repeat for all windows





NOTE: Using 7 Discs



NOTE: Place roof onto shack do not use glue







































NOTE: DO NOT use glue on door





NOTE: Set includes various scatter that can be placed around the set



















































Do Not Glue Roof



































































































SCAN THIS CODE OR VISIT

WILDWESTEXODUS.COM

FOR ASSEMBLY GUIDES AND MORE!



WEX991399026





# RED OAK JA31









@WILDWESTEXODUS



**@WARCRADLESTUDIOS** 



WARNING! NOT A TOY. AGE 14+ HOBBY GAMING PRODUCT CONTAINS SMALL PARTS



ACHTUNG! KEIN SPIELZEUG, ALTER 14+ HOBBY SPIELPRODUCT ENTHÄLT KLEINE TEILE



PRECAUCIÓN! NO ES UN JUGUETE EDADES. 14+ PRODUCTO DE HOBBY

CONTIENE PIEZAS PEQUEÑAS



ATTENTION! PAS UN JOUET. ANS 14+ PRODUIT DE JEU HOBBY

CONTIENT DE PETITES PIÈCES





WARCRADLE STUDIOS IS A TRADING NAME OF WAYLAND GAMES LIMITED. WILD WEST EXODUS IS A TRADEMARK OF WAYLAND GAMES LIMITED. ILLUSTRATIONS AND DESIGNS ARE COPYRIGHT ⊗ 2018 WAYLAND GAMES LIMITED. ASSEMBLED IN THE UK.



Parts may nee