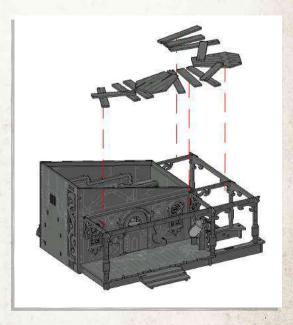

- •Connect A15 & A16.
- •Place roof on top of building, do not glue.

•Place parts labelled C2 where shown. Place longer planks on the corner section (where A15 & A16 connect).

SCAN THIS CODE OR VISIT

WILDWESTEXODUS.COM