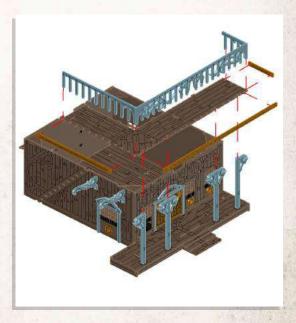

- Connect porch frame to main building.
- •Connect C6 to B1, press C6 down onto porch frame.
- •Connect A26, A27 & A28 as shown.
- •Attach 4x A23 to main building as shown.
- •Lastly connect A13, A14 & A25 to main building.

- •Connect A15 & A16.
- •Place roof on top of building, do not glue.

•Place parts labelled C2 where shown. Place longer planks on the corner section (where A15 & A16 connect).

SCAN THIS CODE OR VISIT

WILDWESTEXODUS.COM