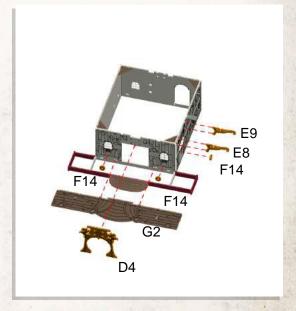

- •Connect A15 & A16.
- •Place roof on top of building, do not glue.

•Place parts labelled C2 where shown. Place longer planks on the corner section (where A15 & A16 connect).

SCAN THIS CODE OR VISIT

WILDWESTEXODUS.COM