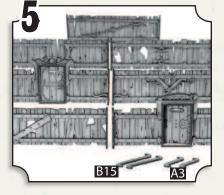

- •First fence: 2x A1, 2x A6, 2x B14
- •Second fence: 2x A1, 4x A4
- •Third fence: 2x A1, 2x B9 •Fourth fence: 2x A1, 2x B11
- •Fifth fence: 2x A1, 2x B16

- •Insert any combination of triple or single planks (A7 & A8) into each fence.
- •2x B15 and 2x A3 can be used anywhere.