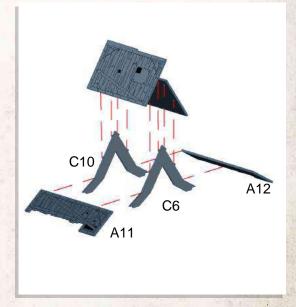

- •Combine 9x C2 & 2x C8.
- •Gently add 2x C9.
- •Glue C10 on the top side as shown.