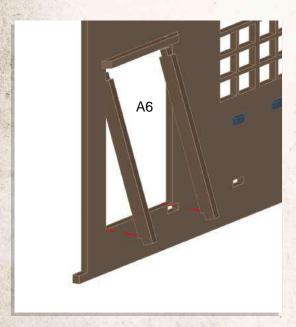

- •Connect A1, A2 & A3 to C3. Then connect A24 as shown.
- •Connect B3, B5 & B6 to C3.

- •Combine A12, A11, A10, A9, A5, A6, A7, A8 as shown.
- •Connect A6 & A5 to B1.
- •Connect A7 & A8 to B5.

- •Attach 2x A22 & C4 to A12, then connect 2x C5 to 2x A22.
- •Attach 2x A22 & C4 to A11, then connect 2x C5 to 2x A22.