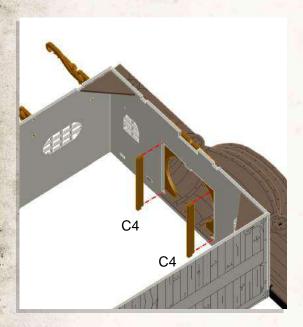

- •Connect A1, A2 & A3 to C3. Then connect A24 as shown.
- •Connect B3, B5 & B6 to C3.

- •Combine A12, A11, A10, A9, A5, A6, A7, A8 as shown.
- •Connect A6 & A5 to B1.
- •Connect A7 & A8 to B5.

- •Attach 2x A22 & C4 to A12, then connect 2x C5 to 2x A22.
- •Attach 2x A22 & C4 to A11, then connect 2x C5 to 2x A22.