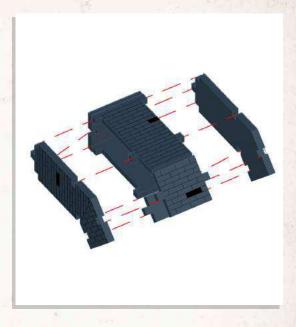

- •Connect A1, A2 & A3 to C3. Then connect A24 as shown.
- •Connect B3, B5 & B6 to C3.

- •Combine A12, A11, A10, A9, A5, A6, A7, A8 as shown.
- •Connect A6 & A5 to B1.
- •Connect A7 & A8 to B5.

- •Attach 2x A22 & C4 to A12, then connect 2x C5 to 2x A22.
- •Attach 2x A22 & C4 to A11, then connect 2x C5 to 2x A22.