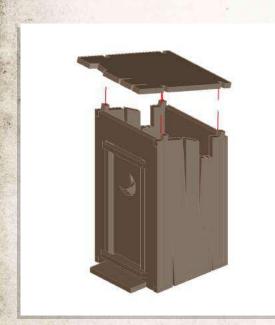

- •Connect A15 & A16.
- •Place roof on top of building, do not glue.

•Place parts labelled C2 where shown. Place longer planks on the corner section (where A15 & A16 connect).

SCAN THIS CODE OR VISIT

WILDWESTEXODUS.COM