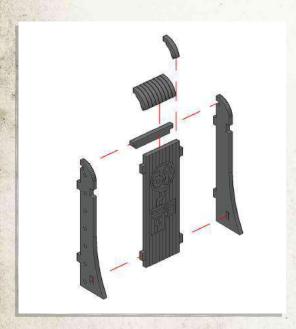

Do Not Stick

















Do Not Stick



















NOTE: Repeat for all windows





NOTE: Using 7 Discs



NOTE: Place roof onto shack do not use glue







































NOTE: DO NOT use glue on door





NOTE: Set includes various scatter that can be placed around the set



















































Do Not Glue Roof



































































































SCAN THIS CODE OR VISIT

WILDWESTEXODUS.COM

FOR ASSEMBLY GUIDES AND MORE!



WEX991399026





# RED OAK JA31









@WILDWESTEXODUS



**@WARCRADLESTUDIOS** 



WARNING! NOT A TOY. AGE 14+ HOBBY GAMING PRODUCT CONTAINS SMALL PARTS



ACHTUNG! KEIN SPIELZEUG, ALTER 14+ HOBBY SPIELPRODUCT ENTHÄLT KLEINE TEILE



PRECAUCIÓN! NO ES UN JUGUETE EDADES. 14+ PRODUCTO DE HOBBY

CONTIENE PIEZAS PEQUEÑAS



ATTENTION! PAS UN JOUET. ANS 14+ PRODUIT DE JEU HOBBY

CONTIENT DE PETITES PIÈCES





WARCRADLE STUDIOS IS A TRADING NAME OF WAYLAND GAMES LIMITED. WILD WEST EXODUS IS A TRADEMARK OF WAYLAND GAMES LIMITED. ILLUSTRATIONS AND DESIGNS ARE COPYRIGHT ⊗ 2018 WAYLAND GAMES LIMITED. ASSEMBLED IN THE UK.



Parts may need ca