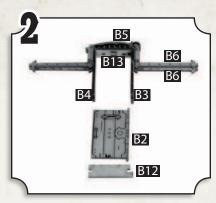

- •Glue B5 & 2x B6 to B13.
- •Connect B4 & B3 as shown.
- •Insert B2, then glue B12 to B3 & B4.

- •Connect 2x B8, 2X B10 & 2x A1 to the first door.
- •Connect 4x A5 & 2x A1 to the second door.

For each fence combine the following: