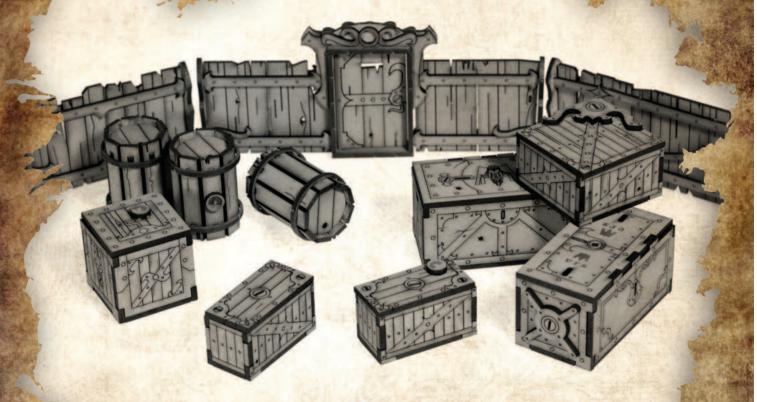

## RED OAK CRATES, FENCES & BARRELS

@WARCRADLESTUDIOS

WARNING! NOT A TOY. AGE 14+ HOBBY GAMING PRODUCT. CONTAINS SMALL PARTS.

ATTENTION! CECI N'EST PAS UN JOUET, ÂGE 14+ PRODUIT POUR JEU DE SOCIÉTÉ, CONTIENT DE PETITS ÉLÉMENTS. UWAGA!TO NIE JEST ZABAWKA. OD LAT 14+ PRODUKT DO GRY HOBBYSTYCZNEJ. ZAWIERA MAŁE ELEMENTY. ¡ADVERTENCIA! NO ES UN JUGUETE. EDAD 14+ ARTÍCULO DE MODELISMO. CONTIENE PIEZAS PEQUEÑAS. WARNUNG! KEIN SPIELZEUG. AB 14 JAHREN. HOBBY-SPIELPRODUKT. ENTHÄLT KLEINTEILE.

•Combine parts C7, 2x C5, 2x C1 & C3 for each of the two small boxes, (C4 can be used anywhere).

•Combine 2x C12, 2x C17, C18, C19 & C11 for the first medium box.

•Combine 2x C15, 2x C16, C14 & C13 for the second medium box.

•Combine C23, C20, C21, C27, C28 & C30 for the first large box (C21 & C27 on reverse side).

•Combine C31, C26, 2x C22, 2x C24, C29 & C25 for the second large box (C26, C22 & C24 on reverse side).

For each of the three barrels:

- •Combine 9x C2 & 2x C8.
- •Gently add 2x C9.
- •Glue C10 on the top side as shown.