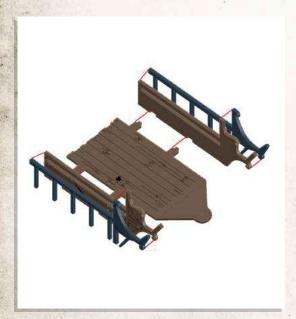

Parts may need careful removal from the MDF boards with a scalpel, and light sanding of any rough edges. We recommend testing assembling sections before permanently gluing together.

(Red Oak Saloon and Cat House sold separately.)

The Cat House balconies!