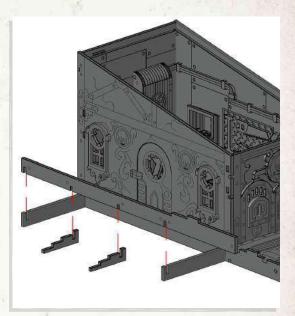

- Connect porch frame to main building.
- •Connect C6 to B1, press C6 down onto porch frame.
- •Connect A26, A27 & A28 as shown.
- •Attach 4x A23 to main building as shown.
- •Lastly connect A13, A14 & A25 to main building.