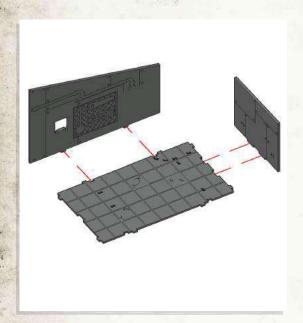

Do Not Stick

Do Not Stick

NOTE: Repeat for all windows

NOTE: Using 7 Discs

NOTE: Place roof onto shack do not use glue

NOTE: DO NOT use glue on door

NOTE: Set includes various scatter that can be placed around the set