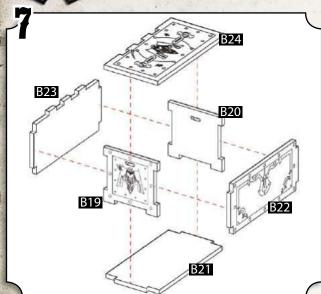

Parts may need careful removal from the MDF boards with a scalpel, and light sanding of any rough edges. We recommend testing assembling sections before permanently gluing together.

- •Connect 2x A18 to B1, then slot A17 into each A18.
- •Insert A20 then A19, making sure the notch at the bottom of A19 faces towards you.
- •Push A20 as far right as possible.

- •Glue a second A19 on the other side of the doorway, notch facing the same way as Step 1.
- •Hold B2 & A21 together and push into place.

- •Combine C1, B4, 2x B7 & B8.
- •The trapdoor in C1 can be removed or glued into position.

- •Connect A1, A2 & A3 to C3. Then connect A24 as shown.
- •Connect B3, B5 & B6 to C3.

- •Combine A12, A11, A10, A9, A5, A6, A7, A8 as shown.
- •Connect A6 & A5 to B1.
- •Connect A7 & A8 to B5.

- •Attach 2x A22 & C4 to A12, then connect 2x C5 to 2x A22.
- •Attach 2x A22 & C4 to A11, then connect 2x C5 to 2x A22.

- Connect porch frame to main building.
- •Connect C6 to B1, press C6 down onto porch frame.
- •Connect A26, A27 & A28 as shown.
- •Attach 4x A23 to main building as shown.
- •Lastly connect A13, A14 & A25 to main building.

- •Connect A15 & A16.
- •Place roof on top of building, do not glue.

•Place parts labelled C2 where shown. Place longer planks on the corner section (where A15 & A16 connect).

SCAN THIS CODE OR VISIT

WILDWESTEXODUS.COM