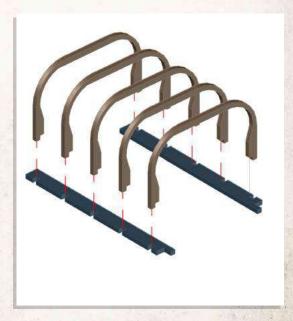

Do Not Stick

















Do Not Stick



















NOTE: Repeat for all windows





NOTE: Using 7 Discs



NOTE: Place roof onto shack do not use glue







































NOTE: DO NOT use glue on door





NOTE: Set includes various scatter that can be placed around the set



















































Do Not Glue Roof



































































































SCAN THIS CODE OR VISIT

WILDWESTEXODUS.COM

FOR ASSEMBLY GUIDES AND MORE!



WEX991399026





# RED OAK JA31









@WILDWESTEXODUS



**@WARCRADLESTUDIOS** 



WARNING! NOT A TOY. AGE 14+ HOBBY GAMING PRODUCT CONTAINS SMALL PARTS



ACHTUNG! KEIN SPIELZEUG, ALTER 14+ HOBBY SPIELPRODUCT ENTHÄLT KLEINE TEILE



PRECAUCIÓN! NO ES UN JUGUETE EDADES. 14+ PRODUCTO DE HOBBY

CONTIENE PIEZAS PEQUEÑAS



ATTENTION! PAS UN JOUET. ANS 14+ PRODUIT DE JEU HOBBY

CONTIENT DE PETITES PIÈCES





WARCRADLE STUDIOS IS