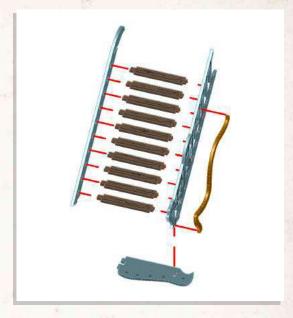

Parts may need careful removal from the MDF boards with a scalpel, and light sanding of any rough edges. We recommend testing assembling sections before permanently gluing together.

- •Glue B7 & 2x A2 to B13.
- •Connect B4 & B3 as shown.
- •Insert B1, then glue B12 to B3 & B4.

- •Glue B5 & 2x B6 to B13.
- •Connect B4 & B3 as shown.
- •Insert B2, then glue B12 to B3 & B4.

- •Connect 2x B8, 2X B10 & 2x A1 to the first door.
- •Connect 4x A5 & 2x A1 to the second door.

For each fence combine the following: