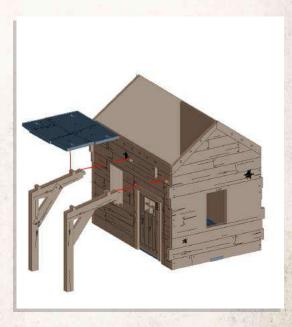

- Connect porch frame to main building.
- •Connect C6 to B1, press C6 down onto porch frame.
- •Connect A26, A27 & A28 as shown.
- •Attach 4x A23 to main building as shown.
- •Lastly connect A13, A14 & A25 to main building.

- •Connect A15 & A16.
- •Place roof on top of building, do not glue.

•Place parts labelled C2 where shown. Place longer planks on the corner section (where A15 & A16 connect).

SCAN THIS CODE OR VISIT

WILDWESTEXODUS.COM