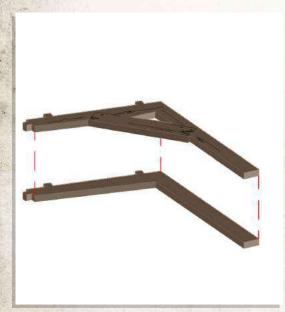

- •Connect A1, A2 & A3 to C3. Then connect A24 as shown.
- •Connect B3, B5 & B6 to C3.

- •Combine A12, A11, A10, A9, A5, A6, A7, A8 as shown.
- •Connect A6 & A5 to B1.
- •Connect A7 & A8 to B5.

- •Attach 2x A22 & C4 to A12, then connect 2x C5 to 2x A22.
- •Attach 2x A22 & C4 to A11, then connect 2x C5 to 2x A22.

- Connect porch frame to main building.
- •Connect C6 to B1, press C6 down onto porch frame.
- •Connect A26, A27 & A28 as shown.
- •Attach 4x A23 to main building as shown.
- •Lastly connect A13, A14 & A25 to main building.