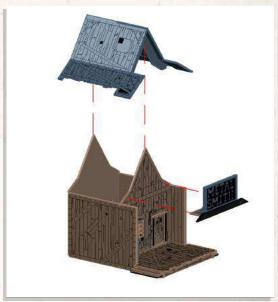

- •Connect A15 & A16.
- •Place roof on top of building, do not glue.

•Place parts labelled C2 where shown. Place longer planks on the corner section (where A15 & A16 connect).

SCAN THIS CODE OR VISIT

WILDWESTEXODUS.COM