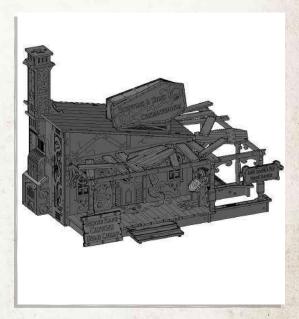

Parts may need careful removal from the MDF boards with a scalpel, and light sanding of any rough edges. We recommend testing assembling sections before permanently gluing together.

- •Connect 2x A18 to B1, then slot A17 into each A18.
- •Insert A20 then A19, making sure the notch at the bottom of A19 faces towards you.
- •Push A20 as far right as possible.

- •Glue a second A19 on the other side of the doorway, notch facing the same way as Step 1.
- •Hold B2 & A21 together and push into place.

- •Combine C1, B4, 2x B7 & B8.
- •The trapdoor in C1 can be removed or glued into position.

- •Connect A1, A2 & A3 to C3. Then connect A24 as shown.
- •Connect B3, B5 & B6 to C3.

- •Combine A12, A11, A10, A9, A5, A6, A7, A8 as shown.
- •Connect A6 & A5 to B1.
- •Connect A7 & A8 to B5.

- •Attach 2x A22 & C4 to A12, then connect 2x C5 to 2x A22.
- •Attach 2x A22 & C4 to A11, then connect 2x C5 to 2x A22.

- Connect porch frame to main building.
- •Connect C6 to B1, press C6 down onto porch frame.
- •Connect A26, A27 & A28 as shown.
- •Attach 4x A23 to main building as shown.
- •Lastly connect A13, A14 & A25 to main building.

- •Connect A15 & A16.
- •Place roof on top of building, do not glue.

•Place parts labelled C2 where shown. Place longer planks on the corner section (where A15 & A16 connect).

SCAN THIS CODE OR VISIT

WILDWESTEXODUS.COM