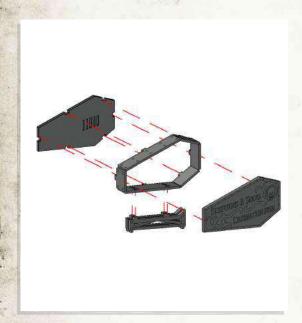

Do Not Stick

Do Not Stick

NOTE: Repeat for all windows

NOTE: Using 7 Discs

NOTE: Place roof onto shack do not use glue

NOTE: DO NOT use glue on door

NOTE: Set includes various scatter that can be placed around the set

Do Not Glue Roof

SCAN THIS CODE OR VISIT

WILDWESTEXODUS.COM

FOR ASSEMBLY GUIDES AND MORE!

WEX991399026