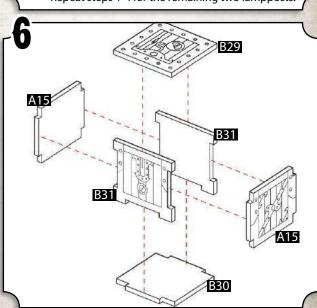

Parts may need careful removal from the MDF boards with a scalpel, and light sanding of any rough edges. We recommend testing assembling sections before permanently gluing together.

- •Connect 2x A18 to B1, then slot A17 into each A18.
- •Insert A20 then A19, making sure the notch at the bottom of A19 faces towards you.
- •Push A20 as far right as possible.

- •Glue a second A19 on the other side of the doorway, notch facing the same way as Step 1.
- •Hold B2 & A21 together and push into place.

- •Combine C1, B4, 2x B7 & B8.
- •The trapdoor in C1 can be removed or glued into position.

- •Connect A1, A2 & A3 to C3. Then connect A24 as shown.
- •Connect B3, B5 & B6 to C3.

- •Combine A12, A11, A10, A9, A5, A6, A7, A8 as shown.
- •Connect A6 & A5 to B1.
- •Connect A7 & A8 to B5.

- •Attach 2x A22 & C4 to A12, then connect 2x C5 to 2x A22.
- •Attach 2x A22 & C4 to A11, then connect 2x C5 to 2x A22.

- Connect porch frame to main building.
- •Connect C6 to B1, press C6 down onto porch frame.
- •Connect A26, A27 & A28 as shown.
- •Attach 4x A23 to main building as shown.
- •Lastly connect A13, A14 & A25 to main building.

- •Connect A15 & A16.
- •Place roof on top of building, do not glue.

•Place parts labelled C2 where shown. Place longer planks on the corner section (where A15 & A16 connect).

SCAN THIS CODE OR VISIT

WILDWESTEXODUS.COM