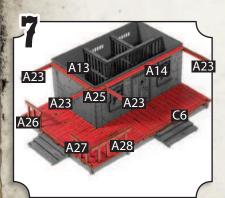

- Connect porch frame to main building.
- •Connect C6 to B1, press C6 down onto porch frame.
- •Connect A26, A27 & A28 as shown.
- •Attach 4x A23 to main building as shown.
- •Lastly connect A13, A14 & A25 to main building.