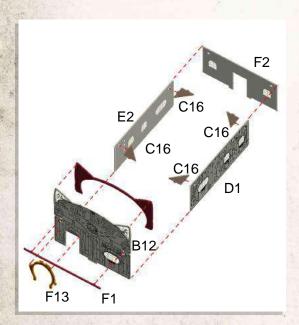

Parts may need careful removal from the MDF boards with a scalpel, and light sanding of any rough edges. We recommend testing assembling sections before permanently gluing together.

- •Glue B7 & 2x A2 to B13.
- •Connect B4 & B3 as shown.
- •Insert B1, then glue B12 to B3 & B4.

- •Glue B5 & 2x B6 to B13.
- •Connect B4 & B3 as shown.
- •Insert B2, then glue B12 to B3 & B4.

- •Connect 2x B8, 2X B10 & 2x A1 to the first door.
- •Connect 4x A5 & 2x A1 to the second door.

For each fence combine the following: