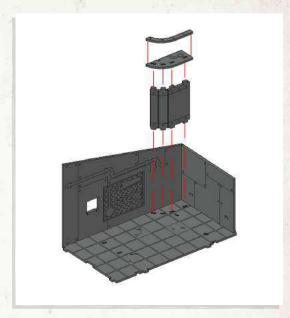

- •Connect A15 & A16.
- •Place roof on top of building, do not glue.

•Place parts labelled C2 where shown. Place longer planks on the corner section (where A15 & A16 connect).

SCAN THIS CODE OR VISIT

WILDWESTEXODUS.COM