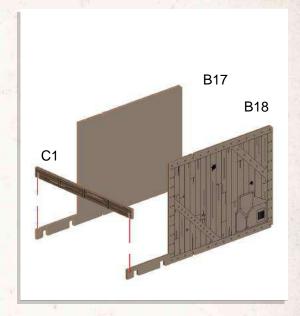

- •Glue a second A19 on the other side of the doorway, notch facing the same way as Step 1.
- •Hold B2 & A21 together and push into place.

- •Combine C1, B4, 2x B7 & B8.
- •The trapdoor in C1 can be removed or glued into position.