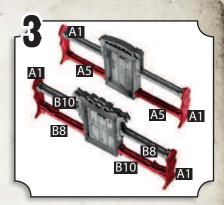

- •Glue B5 & 2x B6 to B13.
- •Connect B4 & B3 as shown.
- •Insert B2, then glue B12 to B3 & B4.

- •Connect 2x B8, 2X B10 & 2x A1 to the first door.
- •Connect 4x A5 & 2x A1 to the second door.

For each fence combine the following: