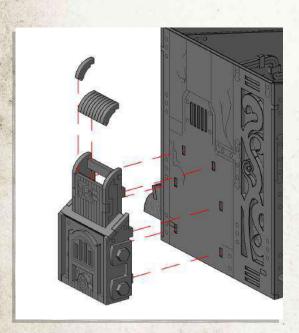

- •Connect A15 & A16.
- •Place roof on top of building, do not glue.

•Place parts labelled C2 where shown. Place longer planks on the corner section (where A15 & A16 connect).

SCAN THIS CODE OR VISIT

WILDWESTEXODUS.COM