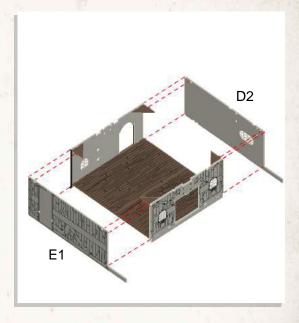

- •Connect A1, A2 & A3 to C3. Then connect A24 as shown.
- •Connect B3, B5 & B6 to C3.

- •Combine A12, A11, A10, A9, A5, A6, A7, A8 as shown.
- •Connect A6 & A5 to B1.
- •Connect A7 & A8 to B5.

- •Attach 2x A22 & C4 to A12, then connect 2x C5 to 2x A22.
- •Attach 2x A22 & C4 to A11, then connect 2x C5 to 2x A22.

- Connect porch frame to main building.
- •Connect C6 to B1, press C6 down onto porch frame.
- •Connect A26, A27 & A28 as shown.
- •Attach 4x A23 to main building as shown.
- •Lastly connect A13, A14 & A25 to main building.