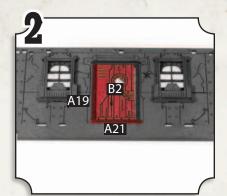

- •Glue a second A19 on the other side of the doorway, notch facing the same way as Step 1.
- •Hold B2 & A21 together and push into place.

- •Combine C1, B4, 2x B7 & B8.
- •The trapdoor in C1 can be removed or glued into position.