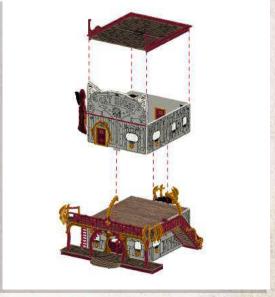

- •Connect A15 & A16.
- •Place roof on top of building, do not glue.

•Place parts labelled C2 where shown. Place longer planks on the corner section (where A15 & A16 connect).

SCAN THIS CODE OR VISIT

WILDWESTEXODUS.COM