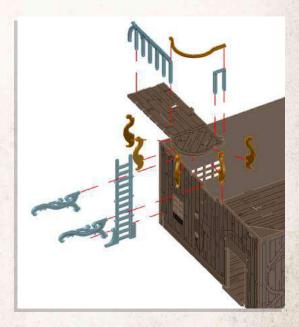

- •Connect A1, A2 & A3 to C3. Then connect A24 as shown.
- •Connect B3, B5 & B6 to C3.

- •Combine A12, A11, A10, A9, A5, A6, A7, A8 as shown.
- •Connect A6 & A5 to B1.
- •Connect A7 & A8 to B5.

- •Attach 2x A22 & C4 to A12, then connect 2x C5 to 2x A22.
- •Attach 2x A22 & C4 to A11, then connect 2x C5 to 2x A22.

- Connect porch frame to main building.
- •Connect C6 to B1, press C6 down onto porch frame.
- •Connect A26, A27 & A28 as shown.
- •Attach 4x A23 to main building as shown.
- •Lastly connect A13, A14 & A25 to main building.