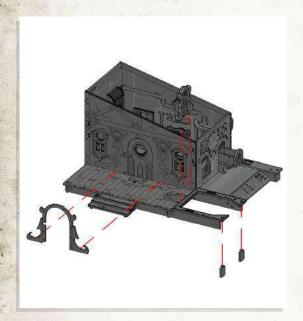

- Connect porch frame to main building.
- •Connect C6 to B1, press C6 down onto porch frame.
- •Connect A26, A27 & A28 as shown.
- •Attach 4x A23 to main building as shown.
- •Lastly connect A13, A14 & A25 to main building.

- •Connect A15 & A16.
- •Place roof on top of building, do not glue.

•Place parts labelled C2 where shown. Place longer planks on the corner section (where A15 & A16 connect).

SCAN THIS CODE OR VISIT

WILDWESTEXODUS.COM