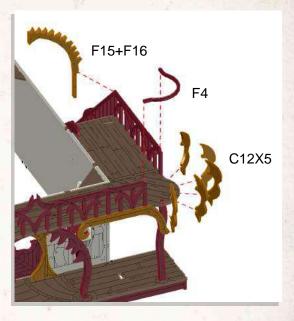

Do Not Stick

















Do Not Stick



















NOTE: Repeat for all windows





NOTE: Using 7 Discs



NOTE: Place roof onto shack do not use glue







































NOTE: DO NOT use glue on door





NOTE: Set includes various scatter that can be placed around the set



















































Do Not Glue Roof



































































































SCAN THIS CODE OR VISIT

WILDWESTEXODUS.COM

FOR ASSEMBLY GUIDES AND MORE!



WEX991399026





# RED OAK JA31









@WILDWESTEXODUS



**@WARCRADLESTUDIOS** 



WARNING! NOT A TOY. AGE 14+ HOBBY GAMING PRODUCT CONTAINS SMALL PARTS



ACHTUNG! KEIN SPIELZEUG, ALTER 14+ HOBBY SPIELPRODUCT ENTHÄLT KLE