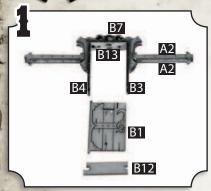

Parts may need careful removal from the MDF boards with a scalpel, and light sanding of any rough edges. We recommend testing assembling sections before permanently gluing together.

- •Glue B7 & 2x A2 to B13.
- •Connect B4 & B3 as shown.
- •Insert B1, then glue B12 to B3 & B4.