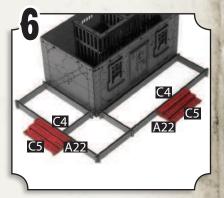

- •Connect A1, A2 & A3 to C3. Then connect A24 as shown.
- •Connect B3, B5 & B6 to C3.

- •Combine A12, A11, A10, A9, A5, A6, A7, A8 as shown.
- •Connect A6 & A5 to B1.
- •Connect A7 & A8 to B5.

- •Attach 2x A22 & C4 to A12, then connect 2x C5 to 2x A22.
- •Attach 2x A22 & C4 to A11, then connect 2x C5 to 2x A22.