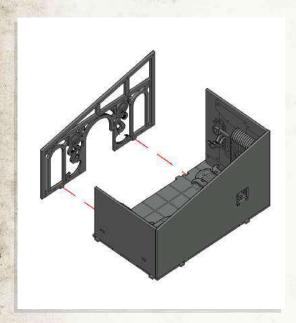

Parts may need careful removal from the MDF boards with a scalpel, and light sanding of any rough edges. We recommend testing assembling sections before permanently gluing together.

- •Connect 2x A18 to B1, then slot A17 into each A18.
- •Insert A20 then A19, making sure the notch at the bottom of A19 faces towards you.
- •Push A20 as far right as possible.

- •Glue a second A19 on the other side of the doorway, notch facing the same way as Step 1.
- •Hold B2 & A21 together and push into place.

- •Combine C1, B4, 2x B7 & B8.
- •The trapdoor in C1 can be removed or glued into position.

- •Connect A1, A2 & A3 to C3. Then connect A24 as shown.
- •Connect B3, B5 & B6 to C3.

- •Combine A12, A11, A10, A9, A5, A6, A7, A8 as shown.
- •Connect A6 & A5 to B1.
- •Connect A7 & A8 to B5.

- •Attach 2x A22 & C4 to A12, then connect 2x C5 to 2x A22.
- •Attach 2x A22 & C4 to A11, then connect 2x C5 to 2x A22.

- Connect porch frame to main building.
- •Connect C6 to B1, press C6 down onto porch frame.
- •Connect A26, A27 & A28 as shown.
- •Attach 4x A23 to main building as shown.
- •Lastly connect A13, A14 & A25 to main building.

- •Connect A15 & A16.
- •Place roof on top of building, do not glue.

•Place parts labelled C2 where shown. Place longer planks on the corner section (where A15 & A16 connect).

SCAN THIS CODE OR VISIT

WILDWESTEXODUS.COM