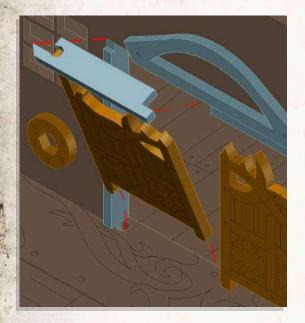

- •Connect A1, A2 & A3 to C3. Then connect A24 as shown.
- •Connect B3, B5 & B6 to C3.

- •Combine A12, A11, A10, A9, A5, A6, A7, A8 as shown.
- •Connect A6 & A5 to B1.
- •Connect A7 & A8 to B5.

- •Attach 2x A22 & C4 to A12, then connect 2x C5 to 2x A22.
- •Attach 2x A22 & C4 to A11, then connect 2x C5 to 2x A22.

- Connect porch frame to main building.
- •Connect C6 to B1, press C6 down onto porch frame.
- •Connect A26, A27 & A28 as shown.
- •Attach 4x A23 to main building as shown.
- •Lastly connect A13, A14 & A25 to main building.

- •Connect A15 & A16.
- •Place roof on top of building, do not glue.

•Place parts labelled C2 where shown. Place longer planks on the corner section (where A15 & A16 connect).

SCAN THIS CODE OR VISIT

WILDWESTEXODUS.COM