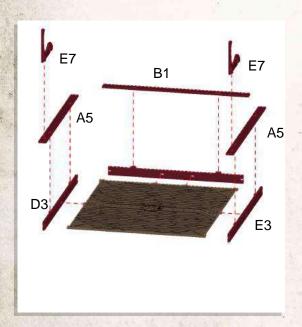

Parts may need careful removal from the MDF boards with a scalpel, and light sanding of any rough edges. We recommend testing assembling sections before permanently gluing together.

- •Connect 2x A18 to B1, then slot A17 into each A18.
- •Insert A20 then A19, making sure the notch at the bottom of A19 faces towards you.
- •Push A20 as far right as possible.