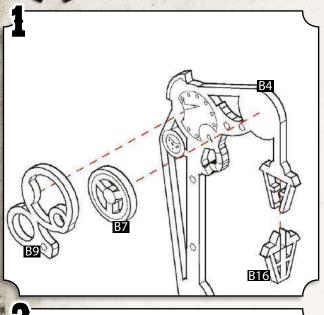

- •Glue a second A19 on the other side of the doorway, notch facing the same way as Step 1.
- •Hold B2 & A21 together and push into place.

- •Combine C1, B4, 2x B7 & B8.
- •The trapdoor in C1 can be removed or glued into position.