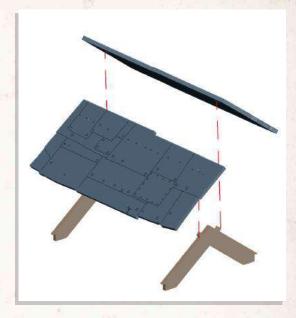

- •Connect A15 & A16.
- •Place roof on top of building, do not glue.

•Place parts labelled C2 where shown. Place longer planks on the corner section (where A15 & A16 connect).

SCAN THIS CODE OR VISIT

WILDWESTEXODUS.COM