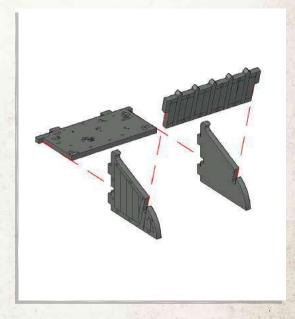

- •Glue B5 & 2x B6 to B13.
- •Connect B4 & B3 as shown.
- •Insert B2, then glue B12 to B3 & B4.

- •Connect 2x B8, 2X B10 & 2x A1 to the first door.
- •Connect 4x A5 & 2x A1 to the second door.

For each fence combine the following:

- •First fence: 2x A1, 2x A6, 2x B14
- •Second fence: 2x A1, 4x A4
- •Third fence: 2x A1, 2x B9 •Fourth fence: 2x A1, 2x B11
- •Fifth fence: 2x A1, 2x B16

- •Insert any combination of triple or single planks (A7 & A8) into each fence.
- •2x B15 and 2x A3 can be used anywhere.