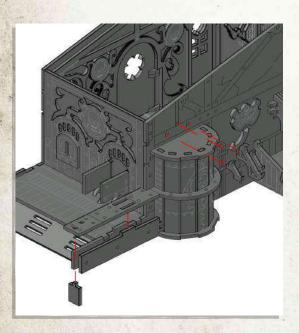

- •Connect A1, A2 & A3 to C3. Then connect A24 as shown.
- •Connect B3, B5 & B6 to C3.

- •Combine A12, A11, A10, A9, A5, A6, A7, A8 as shown.
- •Connect A6 & A5 to B1.
- •Connect A7 & A8 to B5.

- •Attach 2x A22 & C4 to A12, then connect 2x C5 to 2x A22.
- •Attach 2x A22 & C4 to A11, then connect 2x C5 to 2x A22.

- Connect porch frame to main building.
- •Connect C6 to B1, press C6 down onto porch frame.
- •Connect A26, A27 & A28 as shown.
- •Attach 4x A23 to main building as shown.
- •Lastly connect A13, A14 & A25 to main building.