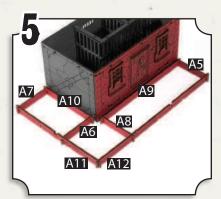

- •Connect A1, A2 & A3 to C3. Then connect A24 as shown.
- •Connect B3, B5 & B6 to C3.

- •Combine A12, A11, A10, A9, A5, A6, A7, A8 as shown.
- •Connect A6 & A5 to B1.
- •Connect A7 & A8 to B5.

- •Attach 2x A22 & C4 to A12, then connect 2x C5 to 2x A22.
- •Attach 2x A22 & C4 to A11, then connect 2x C5 to 2x A22.