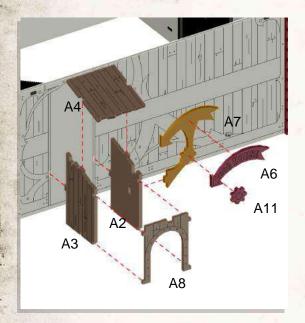

- •Connect A1, A2 & A3 to C3. Then connect A24 as shown.
- •Connect B3, B5 & B6 to C3.

- •Combine A12, A11, A10, A9, A5, A6, A7, A8 as shown.
- •Connect A6 & A5 to B1.
- •Connect A7 & A8 to B5.

- •Attach 2x A22 & C4 to A12, then connect 2x C5 to 2x A22.
- •Attach 2x A22 & C4 to A11, then connect 2x C5 to 2x A22.

- Connect porch frame to main building.
- •Connect C6 to B1, press C6 down onto porch frame.
- •Connect A26, A27 & A28 as shown.
- •Attach 4x A23 to main building as shown.
- •Lastly connect A13, A14 & A25 to main building.