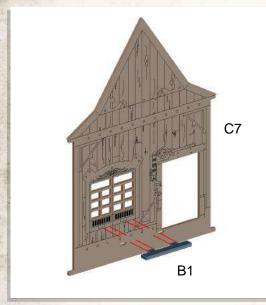

- •Connect A1, A2 & A3 to C3. Then connect A24 as shown.
- •Connect B3, B5 & B6 to C3.

- •Combine A12, A11, A10, A9, A5, A6, A7, A8 as shown.
- •Connect A6 & A5 to B1.
- •Connect A7 & A8 to B5.

- •Attach 2x A22 & C4 to A12, then connect 2x C5 to 2x A22.
- •Attach 2x A22 & C4 to A11, then connect 2x C5 to 2x A22.

- Connect porch frame to main building.
- •Connect C6 to B1, press C6 down onto porch frame.
- •Connect A26, A27 & A28 as shown.
- •Attach 4x A23 to main building as shown.
- •Lastly connect A13, A14 & A25 to main building.