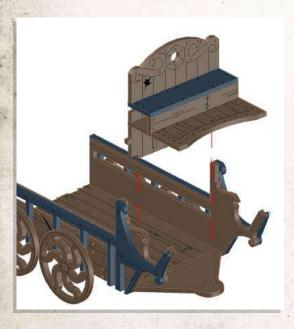

- Connect porch frame to main building.
- •Connect C6 to B1, press C6 down onto porch frame.
- •Connect A26, A27 & A28 as shown.
- •Attach 4x A23 to main building as shown.
- •Lastly connect A13, A14 & A25 to main building.

- •Connect A15 & A16.
- •Place roof on top of building, do not glue.

•Place parts labelled C2 where shown. Place longer planks on the corner section (where A15 & A16 connect).

SCAN THIS CODE OR VISIT

WILDWESTEXODUS.COM