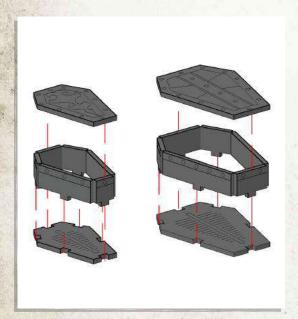

•Combine parts C7, 2x C5, 2x C1 & C3 for each of the two small boxes, (C4 can be used anywhere).

•Combine 2x C12, 2x C17, C18, C19 & C11 for the first medium box.

•Combine 2x C15, 2x C16, C14 & C13 for the second medium box.

•Combine C23, C20, C21, C27, C28 & C30 for the first large box (C21 & C27 on reverse side).

•Combine C31, C26, 2x C22, 2x C24, C29 & C25 for the second large box (C26, C22 & C24 on reverse side).

For each of the three barrels: