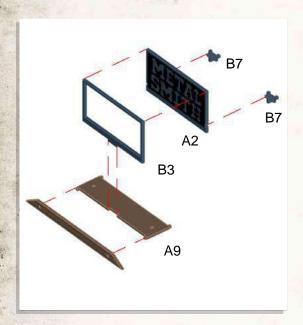

- •Connect A1, A2 & A3 to C3. Then connect A24 as shown.
- •Connect B3, B5 & B6 to C3.

- •Combine A12, A11, A10, A9, A5, A6, A7, A8 as shown.
- •Connect A6 & A5 to B1.
- •Connect A7 & A8 to B5.

- •Attach 2x A22 & C4 to A12, then connect 2x C5 to 2x A22.
- •Attach 2x A22 & C4 to A11, then connect 2x C5 to 2x A22.