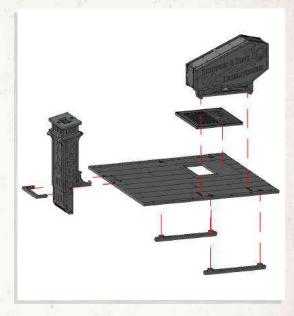

- •Connect A15 & A16.
- •Place roof on top of building, do not glue.

•Place parts labelled C2 where shown. Place longer planks on the corner section (where A15 & A16 connect).

SCAN THIS CODE OR VISIT

WILDWESTEXODUS.COM

FOR ASSEMBLY GUIDES AND MORE!

WEX991399039