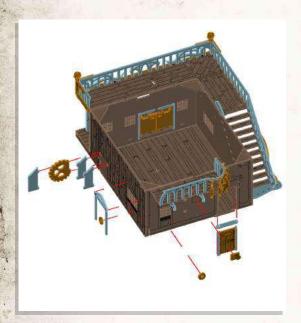

Parts may need careful removal from the MDF boards with a scalpel, and light sanding of any rough edges. We recommend testing assembling sections before permanently gluing together.

- •Connect 2x A18 to B1, then slot A17 into each A18.
- •Insert A20 then A19, making sure the notch at the bottom of A19 faces towards you.
- •Push A20 as far right as possible.

- •Glue a second A19 on the other side of the doorway, notch facing the same way as Step 1.
- •Hold B2 & A21 together and push into place.

- •Combine C1, B4, 2x B7 & B8.
- •The trapdoor in C1 can be removed or glued into position.

- •Connect A1, A2 & A3 to C3. Then connect A24 as shown.
- •Connect B3, B5 & B6 to C3.

- •Combine A12, A11, A10, A9, A5, A6, A7, A8 as shown.
- •Connect A6 & A5 to B1.
- •Connect A7 & A8 to B5.

- •Attach 2x A22 & C4 to A12, then connect 2x C5 to 2x A22.
- •Attach 2x A22 & C4 to A11, then connect 2x C5 to 2x A22.

- Connect porch frame to main building.
- •Connect C6 to B1, press C6 down onto porch frame.
- •Connect A26, A27 & A28 as shown.
- •Attach 4x A23 to main building as shown.
- •Lastly connect A13, A14 & A25 to main building.

- •Connect A15 & A16.
- •Place roof on top of building, do not glue.

•Place parts labelled C2 where shown. Place longer planks on the corner section (where A15 & A16 connect).

SCAN THIS CODE OR VISIT

WILDWESTEXODUS.COM