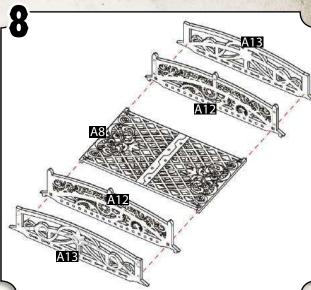

PRECAUCIÓN! NO ES UN JUGUETE EDADES. 14+
PRODUCTO DE HOBBY
CONTIENE PIEZAS PEQUEÑAS

ATTENTION! PAS UN JOUET. ANS 14+
PRODUIT DE JEU HOBBY
CONTIENT DE PETITES PIÈCES

Parts may need careful removal from the MDF boards with a scalpel, and light sanding of any rough edges. We recommend testing assembling sections before permanently gluing together.

Parts may need careful removal from the MDF boards with a scalpel, and light sanding of any rough edges. We recommend testing assembling sections before permanently gluing together.

(Red Oak Saloon and Cat House sold separately.)

The Cat House balconies!