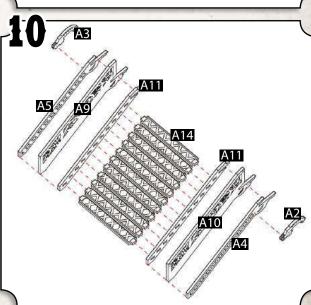

PRECAUCIÓN! NO ES UN JUGUETE EDADES. 14+
PRODUCTO DE HOBBY
CONTIENE PIEZAS PEQUEÑAS

ATTENTION! PAS UN JOUET. ANS 14+
PRODUIT DE JEU HOBBY
CONTIENT DE PETITES PIÈCES

Parts may need careful removal from the MDF boards with a scalpel, and light sanding of any rough edges. We recommend testing assembling sections before permanently gluing together.

Parts may need careful removal from the MDF boards with a scalpel, and light sanding of any rough edges. We recommend testing assembling sections before permanently gluing together.

(Red Oak Saloon and Cat House sold separately.)