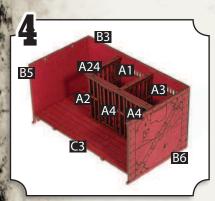

- •Connect A1, A2 & A3 to C3. Then connect A24 as shown.
- •Connect B3, B5 & B6 to C3.

- •Combine A12, A11, A10, A9, A5, A6, A7, A8 as shown.
- •Connect A6 & A5 to B1.
- •Connect A7 & A8 to B5.

- •Attach 2x A22 & C4 to A12, then connect 2x C5 to 2x A22.
- •Attach 2x A22 & C4 to A11, then connect 2x C5 to 2x A22.