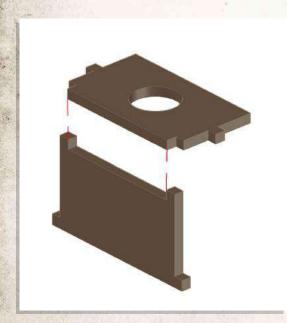

Parts may need careful removal from the MDF boards with a scalpel, and light sanding of any rough edges. We recommend testing assembling sections before permanently gluing together.

- •Glue B7 & 2x A2 to B13.
- •Connect B4 & B3 as shown.
- •Insert B1, then glue B12 to B3 & B4.

- •Glue B5 & 2x B6 to B13.
- •Connect B4 & B3 as shown.
- •Insert B2, then glue B12 to B3 & B4.

- •Connect 2x B8, 2X B10 & 2x A1 to the first door.
- •Connect 4x A5 & 2x A1 to the second door.

For each fence combine the following: