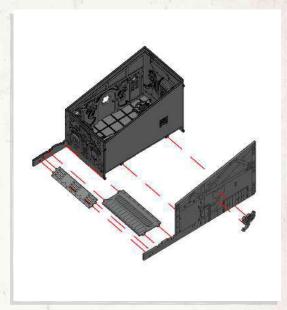

- Connect porch frame to main building.
- •Connect C6 to B1, press C6 down onto porch frame.
- •Connect A26, A27 & A28 as shown.
- •Attach 4x A23 to main building as shown.
- •Lastly connect A13, A14 & A25 to main building.

- •Connect A15 & A16.
- •Place roof on top of building, do not glue.

•Place parts labelled C2 where shown. Place longer planks on the corner section (where A15 & A16 connect).

SCAN THIS CODE OR VISIT

WILDWESTEXODUS.COM