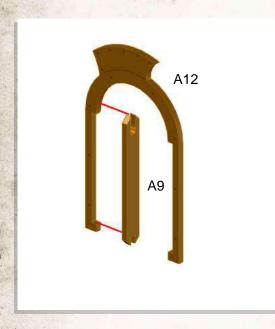

- •Connect A1, A2 & A3 to C3. Then connect A24 as shown.
- •Connect B3, B5 & B6 to C3.

- •Combine A12, A11, A10, A9, A5, A6, A7, A8 as shown.
- •Connect A6 & A5 to B1.
- •Connect A7 & A8 to B5.

- •Attach 2x A22 & C4 to A12, then connect 2x C5 to 2x A22.
- •Attach 2x A22 & C4 to A11, then connect 2x C5 to 2x A22.