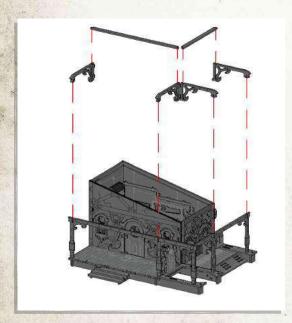

Do Not Stick

















Do Not Stick



















NOTE: Repeat for all windows





NOTE: Using 7 Discs



NOTE: Place roof onto shack do not use glue







































NOTE: DO NOT use glue on door





NOTE: Set includes various scatter that can be placed around the set



















































Do Not Glue Roof



































































































SCAN THIS CODE OR VISIT

WILDWESTEXODUS.COM

FOR ASSEMBLY GUIDES AND MORE!



WEX991399026





# RED OAK JA31









@WILDWESTEXODUS



**@WARCRADLESTUDIOS** 



WARNING! NOT A TOY. AGE 14+ HOBBY GAMING PRODUCT CONTAINS SMALL PARTS



ACHTUNG! KEIN SPIELZEUG, ALTER 14+ HOBBY SPIELPRODUCT ENTHÄLT KLEINE TEILE



PRECAUCIÓN! NO ES UN JUGUETE EDADES. 14+ PRODUCTO DE HOBBY

CONTIENE PIEZAS PEQUEÑAS



ATTENTION! PAS UN JOUET. ANS 14+ PRODUIT DE JEU HOBBY

CONTIENT DE PETITES PIÈCES





WARCRADLE STUDIOS IS A TRADING NAME OF WAYLAND GAMES LIMITED. WILD WEST EXODUS IS A TRADEMARK OF WAYLAND GAMES LIMITED. ILLUSTRATIONS AND DESIGNS ARE COPYRIGHT ⊗ 2018 WAYLAND GAMES LIMITED. ASSEMBLED IN THE UK.



Parts may need careful removal from the MDF boards with a scalpel, an