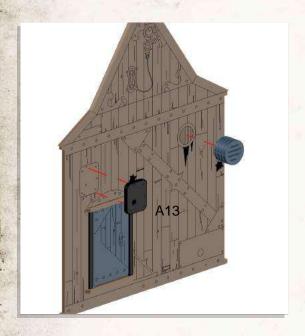

- Connect porch frame to main building.
- •Connect C6 to B1, press C6 down onto porch frame.
- •Connect A26, A27 & A28 as shown.
- •Attach 4x A23 to main building as shown.
- •Lastly connect A13, A14 & A25 to main building.