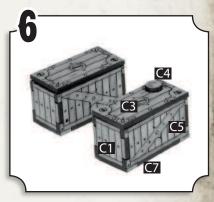

•Combine parts C7, 2x C5, 2x C1 & C3 for each of the two small boxes, (C4 can be used anywhere).

•Combine 2x C12, 2x C17, C18, C19 & C11 for the first medium box.

•Combine 2x C15, 2x C16, C14 & C13 for the second medium box.