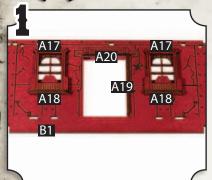

- •Glue a second A19 on the other side of the doorway, notch facing the same way as Step 1.
- •Hold B2 & A21 together and push into place.

- •Combine C1, B4, 2x B7 & B8.
- •The trapdoor in C1 can be removed or glued into position.