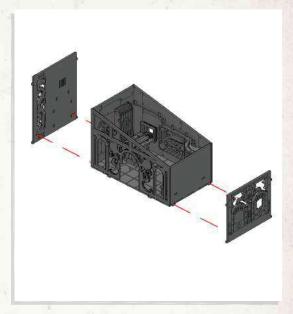

Parts may need careful removal from the MDF boards with a scalpel, and light sanding of any rough edges. We recommend testing assembling sections before permanently gluing together.

- •Connect 2x A18 to B1, then slot A17 into each A18.
- •Insert A20 then A19, making sure the notch at the bottom of A19 faces towards you.
- •Push A20 as far right as possible.

- •Glue a second A19 on the other side of the doorway, notch facing the same way as Step 1.
- •Hold B2 & A21 together and push into place.

- •Combine C1, B4, 2x B7 & B8.
- •The trapdoor in C1 can be removed or glued into position.

- •Connect A1, A2 & A3 to C3. Then connect A24 as shown.
- •Connect B3, B5 & B6 to C3.

- •Combine A12, A11, A10, A9, A5, A6, A7, A8 as shown.
- •Connect A6 & A5 to B1.
- •Connect A7 & A8 to B5.

- •Attach 2x A22 & C4 to A12, then connect 2x C5 to 2x A22.
- •Attach 2x A22 & C4 to A11, then connect 2x C5 to 2x A22.

- Connect porch frame to main building.
- •Connect C6 to B1, press C6 down onto porch frame.
- •Connect A26, A27 & A28 as shown.
- •Attach 4x A23 to main building as shown.
- •Lastly connect A13, A14 & A25 to main building.

- •Connect A15 & A16.
- •Place roof on top of building, do not glue.

•Place parts labelled C2 where shown. Place longer planks on the corner section (where A15 & A16 connect).

SCAN THIS CODE OR VISIT

WILDWESTEXODUS.COM