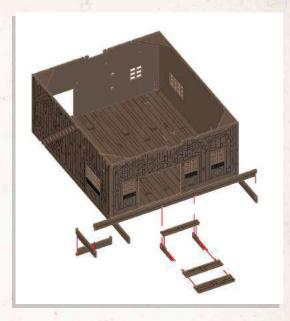

- Connect porch frame to main building.
- •Connect C6 to B1, press C6 down onto porch frame.
- •Connect A26, A27 & A28 as shown.
- •Attach 4x A23 to main building as shown.
- •Lastly connect A13, A14 & A25 to main building.

- •Connect A15 & A16.
- •Place roof on top of building, do not glue.

•Place parts labelled C2 where shown. Place longer planks on the corner section (where A15 & A16 connect).

SCAN THIS CODE OR VISIT

WILDWESTEXODUS.COM