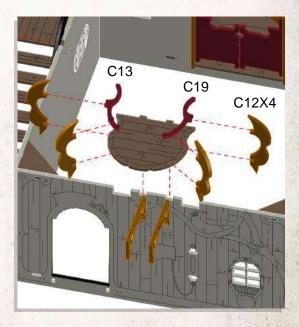

Do Not Stick

















Do Not Stick



















NOTE: Repeat for all windows





NOTE: Using 7 Discs



NOTE: Place roof onto shack do not use glue







































NOTE: DO NOT use glue on door





NOTE: Set includes various scatter that can be placed around the set



















































Do Not Glue Roof



































































































SCAN THIS CODE OR VISIT

WILDWESTEXODUS.COM

FOR ASSEMBLY GUIDES AND MORE!



WEX991399026





# RED OAK JA31









@WILDWESTEXODUS



**@WARCRADLESTUDIOS** 



WARNING! NOT A TOY. AGE 14+ HOBBY GAMING PRODUCT CONTAINS SMALL PARTS



ACHTUNG! KEIN SPIELZEUG, ALTER 14+ HOBBY SPIELPRODUCT ENTHÄLT KLEINE