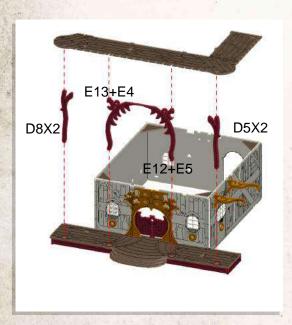

•Combine parts C7, 2x C5, 2x C1 & C3 for each of the two small boxes, (C4 can be used anywhere).

•Combine 2x C12, 2x C17, C18, C19 & C11 for the first medium box.

•Combine 2x C15, 2x C16, C14 & C13 for the second medium box.