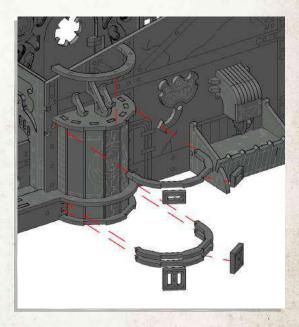

- Connect porch frame to main building.
- •Connect C6 to B1, press C6 down onto porch frame.
- •Connect A26, A27 & A28 as shown.
- •Attach 4x A23 to main building as shown.
- •Lastly connect A13, A14 & A25 to main building.

- •Connect A15 & A16.
- •Place roof on top of building, do not glue.

•Place parts labelled C2 where shown. Place longer planks on the corner section (where A15 & A16 connect).

SCAN THIS CODE OR VISIT

WILDWESTEXODUS.COM