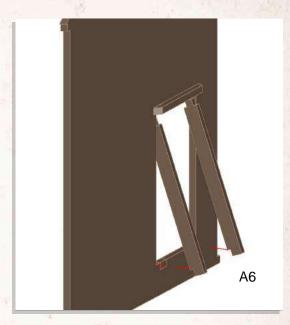

- •Connect A1, A2 & A3 to C3. Then connect A24 as shown.
- •Connect B3, B5 & B6 to C3.

- •Combine A12, A11, A10, A9, A5, A6, A7, A8 as shown.
- •Connect A6 & A5 to B1.
- •Connect A7 & A8 to B5.

- •Attach 2x A22 & C4 to A12, then connect 2x C5 to 2x A22.
- •Attach 2x A22 & C4 to A11, then connect 2x C5 to 2x A22.