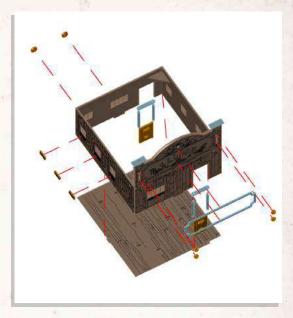

Parts may need careful removal from the MDF boards with a scalpel, and light sanding of any rough edges. We recommend testing assembling sections before permanently gluing together.

- •Connect 2x A18 to B1, then slot A17 into each A18.
- •Insert A20 then A19, making sure the notch at the bottom of A19 faces towards you.
- •Push A20 as far right as possible.

- •Glue a second A19 on the other side of the doorway, notch facing the same way as Step 1.
- •Hold B2 & A21 together and push into place.

- •Combine C1, B4, 2x B7 & B8.
- •The trapdoor in C1 can be removed or glued into position.

- •Connect A1, A2 & A3 to C3. Then connect A24 as shown.
- •Connect B3, B5 & B6 to C3.

- •Combine A12, A11, A10, A9, A5, A6, A7, A8 as shown.
- •Connect A6 & A5 to B1.
- •Connect A7 & A8 to B5.

- •Attach 2x A22 & C4 to A12, then connect 2x C5 to 2x A22.
- •Attach 2x A22 & C4 to A11, then connect 2x C5 to 2x A22.

- Connect porch frame to main building.
- •Connect C6 to B1, press C6 down onto porch frame.
- •Connect A26, A27 & A28 as shown.
- •Attach 4x A23 to main building as shown.
- •Lastly connect A13, A14 & A25 to main building.

- •Connect A15 & A16.
- •Place roof on top of building, do not glue.

•Place parts labelled C2 where shown. Place longer planks on the corner section (where A15 & A16 connect).

SCAN THIS CODE OR VISIT

WILDWESTEXODUS.COM