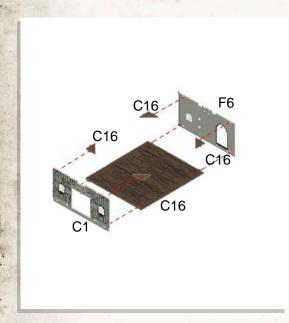

- •Glue a second A19 on the other side of the doorway, notch facing the same way as Step 1.
- •Hold B2 & A21 together and push into place.

- •Combine C1, B4, 2x B7 & B8.
- •The trapdoor in C1 can be removed or glued into position.