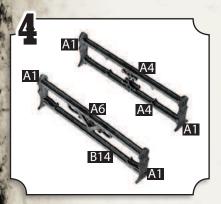

- •First fence: 2x A1, 2x A6, 2x B14
- •Second fence: 2x A1, 4x A4
- •Third fence: 2x A1, 2x B9 •Fourth fence: 2x A1, 2x B11
- •Fifth fence: 2x A1, 2x B16

- •Insert any combination of triple or single planks (A7 & A8) into each fence.
- •2x B15 and 2x A3 can be used anywhere.