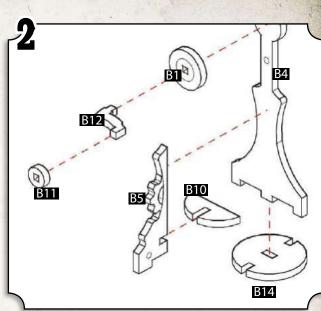

- •Connect A1, A2 & A3 to C3. Then connect A24 as shown.
- •Connect B3, B5 & B6 to C3.

- •Combine A12, A11, A10, A9, A5, A6, A7, A8 as shown.
- •Connect A6 & A5 to B1.
- •Connect A7 & A8 to B5.

- •Attach 2x A22 & C4 to A12, then connect 2x C5 to 2x A22.
- •Attach 2x A22 & C4 to A11, then connect 2x C5 to 2x A22.