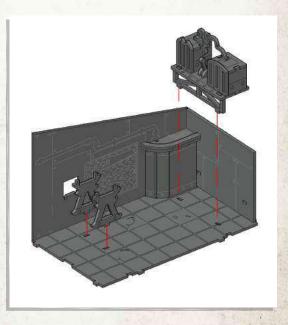

- •Connect A1, A2 & A3 to C3. Then connect A24 as shown.
- •Connect B3, B5 & B6 to C3.

- •Combine A12, A11, A10, A9, A5, A6, A7, A8 as shown.
- •Connect A6 & A5 to B1.
- •Connect A7 & A8 to B5.

- •Attach 2x A22 & C4 to A12, then connect 2x C5 to 2x A22.
- •Attach 2x A22 & C4 to A11, then connect 2x C5 to 2x A22.

- Connect porch frame to main building.
- •Connect C6 to B1, press C6 down onto porch frame.
- •Connect A26, A27 & A28 as shown.
- •Attach 4x A23 to main building as shown.
- •Lastly connect A13, A14 & A25 to main building.