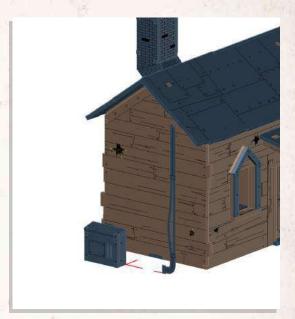

Do Not Stick

Do Not Stick

NOTE: Repeat for all windows

NOTE: Using 7 Discs

NOTE: Place roof onto shack do not use glue

NOTE: DO NOT use glue on door

NOTE: Set includes various scatter that can be placed around the set

- •Connect A15 & A16.
- •Place roof on top of building, do not glue.

•Place parts labelled C2 where shown. Place longer planks on the corner section (where A15 & A16 connect).

SCAN THIS CODE OR VISIT

WILDWESTEXODUS.COM