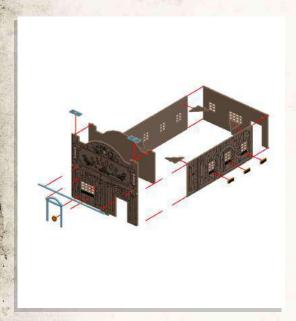

Parts may need careful removal from the MDF boards with a scalpel, and light sanding of any rough edges. We recommend testing assembling sections before permanently gluing together.

- •Connect 2x A18 to B1, then slot A17 into each A18.
- •Insert A20 then A19, making sure the notch at the bottom of A19 faces towards you.
- •Push A20 as far right as possible.

- •Glue a second A19 on the other side of the doorway, notch facing the same way as Step 1.
- •Hold B2 & A21 together and push into place.

- •Combine C1, B4, 2x B7 & B8.
- •The trapdoor in C1 can be removed or glued into position.

- •Connect A1, A2 & A3 to C3. Then connect A24 as shown.
- •Connect B3, B5 & B6 to C3.

- •Combine A12, A11, A10, A9, A5, A6, A7, A8 as shown.
- •Connect A6 & A5 to B1.
- •Connect A7 & A8 to B5.

- •Attach 2x A22 & C4 to A12, then connect 2x C5 to 2x A22.
- •Attach 2x A22 & C4 to A11, then connect 2x C5 to 2x A22.

- Connect porch frame to main building.
- •Connect C6 to B1, press C6 down onto porch frame.
- •Connect A26, A27 & A28 as shown.
- •Attach 4x A23 to main building as shown.
- •Lastly connect A13, A14 & A25 to main building.

- •Connect A15 & A16.
- •Place roof on top of building, do not glue.

•Place parts labelled C2 where shown. Place longer planks on the corner section (where A15 & A16 connect).

SCAN THIS CODE OR VISIT

WILDWESTEXODUS.COM