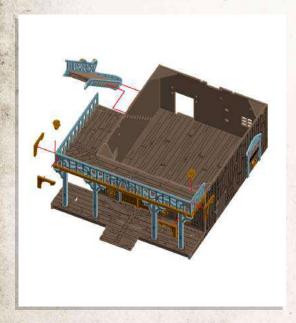

- Connect porch frame to main building.
- •Connect C6 to B1, press C6 down onto porch frame.
- •Connect A26, A27 & A28 as shown.
- •Attach 4x A23 to main building as shown.
- •Lastly connect A13, A14 & A25 to main building.

- •Connect A15 & A16.
- •Place roof on top of building, do not glue.

•Place parts labelled C2 where shown. Place longer planks on the corner section (where A15 & A16 connect).

SCAN THIS CODE OR VISIT

WILDWESTEXODUS.COM