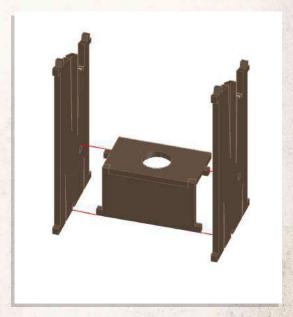

Parts may need careful removal from the MDF boards with a scalpel, and light sanding of any rough edges. We recommend testing assembling sections before permanently gluing together.

- •Glue B7 & 2x A2 to B13.
- •Connect B4 & B3 as shown.
- •Insert B1, then glue B12 to B3 & B4.

- •Glue B5 & 2x B6 to B13.
- •Connect B4 & B3 as shown.
- •Insert B2, then glue B12 to B3 & B4.

- •Connect 2x B8, 2X B10 & 2x A1 to the first door.
- •Connect 4x A5 & 2x A1 to the second door.

For each fence combine the following: