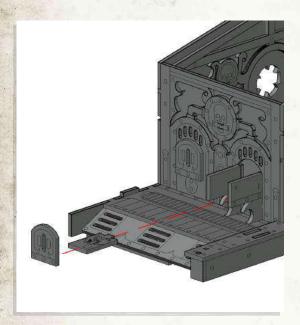

- Connect porch frame to main building.
- •Connect C6 to B1, press C6 down onto porch frame.
- •Connect A26, A27 & A28 as shown.
- •Attach 4x A23 to main building as shown.
- •Lastly connect A13, A14 & A25 to main building.

- •Connect A15 & A16.
- •Place roof on top of building, do not glue.

•Place parts labelled C2 where shown. Place longer planks on the corner section (where A15 & A16 connect).

SCAN THIS CODE OR VISIT

WILDWESTEXODUS.COM