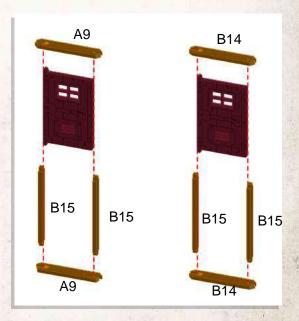

- •First fence: 2x A1, 2x A6, 2x B14
- •Second fence: 2x A1, 4x A4
- •Third fence: 2x A1, 2x B9 •Fourth fence: 2x A1, 2x B11
- •Fifth fence: 2x A1, 2x B16

- •Insert any combination of triple or single planks (A7 & A8) into each fence.
- •2x B15 and 2x A3 can be used anywhere.