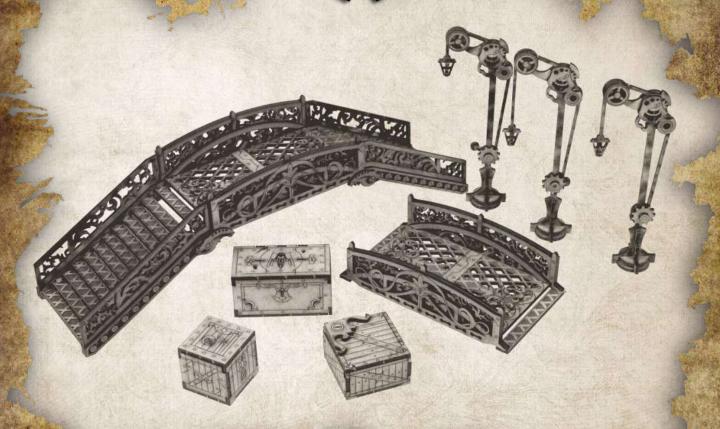

### RED OAK BRIDGE SET

PART OF THE

**@WILDWESTEXODUS** 

@WARCRADLESTUDIOS

WARNING! NOT A TOY. AGE 14+ HOBBY GAMING PRODUCT CONTAINS SMALL PARTS

ACHTUNG! KEIN SPIELZEUG. ALTER 14+ HOBBY SPIELPRODUCT ENTHÄLT KLEINE TEILE

Parts may need careful removal from the MDF boards with a scalpel, and light sanding of any rough edges. We recommend testing assembling sections before permanently gluing together.

(Red Oak Saloon and Cat House sold separately.)

The Cat House balconies!