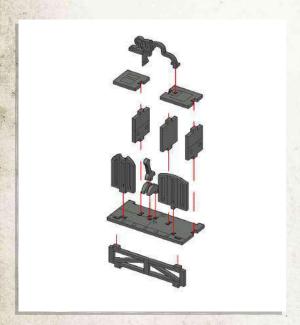

Parts may need careful removal from the MDF boards with a scalpel, and light sanding of any rough edges. We recommend testing assembling sections before permanently gluing together.

- •Connect 2x A18 to B1, then slot A17 into each A18.
- •Insert A20 then A19, making sure the notch at the bottom of A19 faces towards you.
- •Push A20 as far right as possible.

- •Glue a second A19 on the other side of the doorway, notch facing the same way as Step 1.
- •Hold B2 & A21 together and push into place.

- •Combine C1, B4, 2x B7 & B8.
- •The trapdoor in C1 can be removed or glued into position.