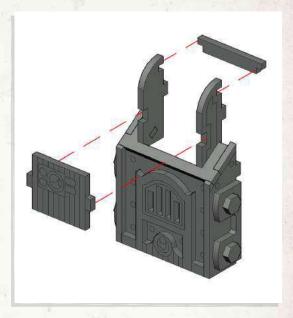

Parts may need careful removal from the MDF boards with a scalpel, and light sanding of any rough edges. We recommend testing assembling sections before permanently gluing together.

- •Connect 2x A18 to B1, then slot A17 into each A18.
- •Insert A20 then A19, making sure the notch at the bottom of A19 faces towards you.
- •Push A20 as far right as possible.

- •Glue a second A19 on the other side of the doorway, notch facing the same way as Step 1.
- •Hold B2 & A21 together and push into place.

- •Combine C1, B4, 2x B7 & B8.
- •The trapdoor in C1 can be removed or glued into position.

- •Connect A1, A2 & A3 to C3. Then connect A24 as shown.
- •Connect B3, B5 & B6 to C3.

- •Combine A12, A11, A10, A9, A5, A6, A7, A8 as shown.
- •Connect A6 & A5 to B1.
- •Connect A7 & A8 to B5.

- •Attach 2x A22 & C4 to A12, then connect 2x C5 to 2x A22.
- •Attach 2x A22 & C4 to A11, then connect 2x C5 to 2x A22.

- Connect porch frame to main building.
- •Connect C6 to B1, press C6 down onto porch frame.
- •Connect A26, A27 & A28 as shown.
- •Attach 4x A23 to main building as shown.
- •Lastly connect A13, A14 & A25 to main building.

- •Connect A15 & A16.
- •Place roof on top of building, do not glue.

•Place parts labelled C2 where shown. Place longer planks on the corner section (where A15 & A16 connect).

SCAN THIS CODE OR VISIT

WILDWESTEXODUS.COM