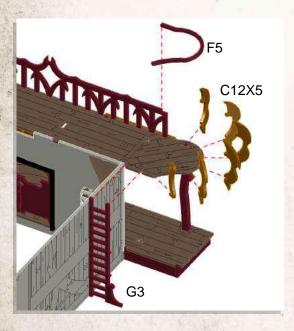

Do Not Stick

















Do Not Stick



















NOTE: Repeat for all windows





NOTE: Using 7 Discs



NOTE: Place roof onto shack do not use glue







































NOTE: DO NOT use glue on door





NOTE: Set includes various scatter that can be placed around the set



















































Do Not Glue Roof



































































































SCAN THIS CODE OR VISIT

WILDWESTEXODUS.COM

FOR ASSEMBLY GUIDES AND MORE!



WEX991399026





# RED OAK JA31









@WILDWESTEXODUS



**@WARCRADLESTUDIOS** 



WARNING! NOT A TOY. AGE 14+ HOBBY GAMING PRODUCT CONTAINS SMALL PARTS



ACHTUNG! KEIN SPIELZEUG, ALTER 14+ HOBBY SPIELPRODUCT ENTHÄLT KLEIN