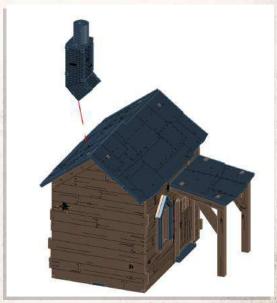

- •Connect A15 & A16.
- •Place roof on top of building, do not glue.

•Place parts labelled C2 where shown. Place longer planks on the corner section (where A15 & A16 connect).

SCAN THIS CODE OR VISIT

WILDWESTEXODUS.COM