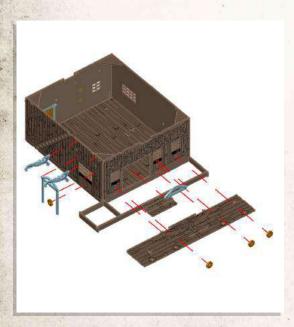

- •Connect A15 & A16.
- •Place roof on top of building, do not glue.

•Place parts labelled C2 where shown. Place longer planks on the corner section (where A15 & A16 connect).

SCAN THIS CODE OR VISIT

WILDWESTEXODUS.COM