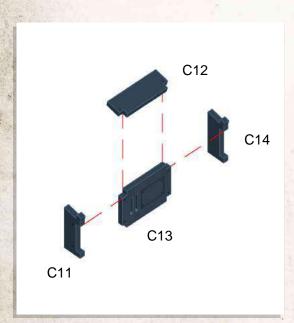

•Combine parts C7, 2x C5, 2x C1 & C3 for each of the two small boxes, (C4 can be used anywhere).

•Combine 2x C12, 2x C17, C18, C19 & C11 for the first medium box.

•Combine 2x C15, 2x C16, C14 & C13 for the second medium box.