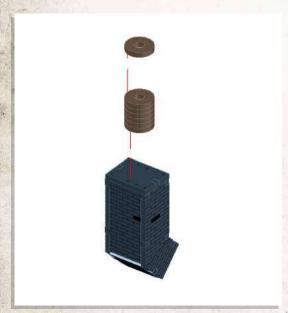

- •Connect A15 & A16.
- •Place roof on top of building, do not glue.

•Place parts labelled C2 where shown. Place longer planks on the corner section (where A15 & A16 connect).

SCAN THIS CODE OR VISIT

WILDWESTEXODUS.COM