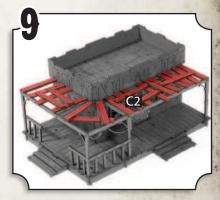

- •Connect A15 & A16.
- •Place roof on top of building, do not glue.

•Place parts labelled C2 where shown. Place longer planks on the corner section (where A15 & A16 connect).

SCAN THIS CODE OR VISIT

WILDWESTEXODUS.COM