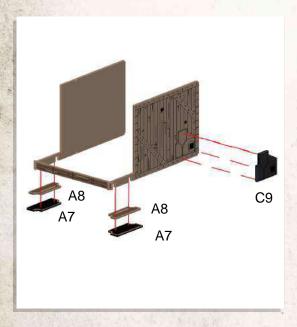

- •Connect A1, A2 & A3 to C3. Then connect A24 as shown.
- •Connect B3, B5 & B6 to C3.

- •Combine A12, A11, A10, A9, A5, A6, A7, A8 as shown.
- •Connect A6 & A5 to B1.
- •Connect A7 & A8 to B5.

- •Attach 2x A22 & C4 to A12, then connect 2x C5 to 2x A22.
- •Attach 2x A22 & C4 to A11, then connect 2x C5 to 2x A22.