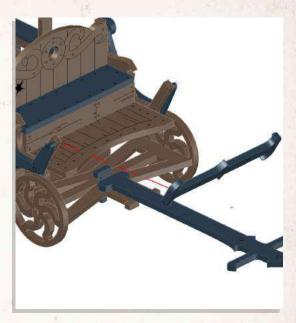

Parts may need careful removal from the MDF boards with a scalpel, and light sanding of any rough edges. We recommend testing assembling sections before permanently gluing together.

- •Connect 2x A18 to B1, then slot A17 into each A18.
- •Insert A20 then A19, making sure the notch at the bottom of A19 faces towards you.
- •Push A20 as far right as possible.

- •Glue a second A19 on the other side of the doorway, notch facing the same way as Step 1.
- •Hold B2 & A21 together and push into place.

- •Combine C1, B4, 2x B7 & B8.
- •The trapdoor in C1 can be removed or glued into position.

- •Connect A1, A2 & A3 to C3. Then connect A24 as shown.
- •Connect B3, B5 & B6 to C3.

- •Combine A12, A11, A10, A9, A5, A6, A7, A8 as shown.
- •Connect A6 & A5 to B1.
- •Connect A7 & A8 to B5.

- •Attach 2x A22 & C4 to A12, then connect 2x C5 to 2x A22.
- •Attach 2x A22 & C4 to A11, then connect 2x C5 to 2x A22.

- Connect porch frame to main building.
- •Connect C6 to B1, press C6 down onto porch frame.
- •Connect A26, A27 & A28 as shown.
- •Attach 4x A23 to main building as shown.
- •Lastly connect A13, A14 & A25 to main building.