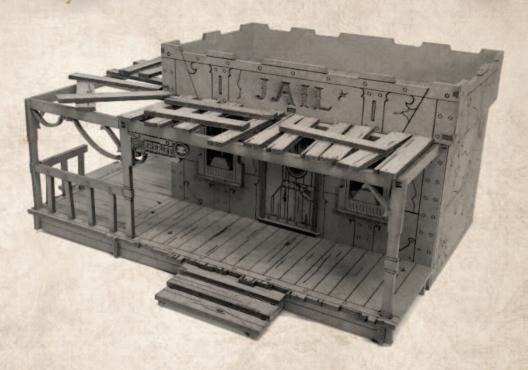

Parts may need careful removal from the MDF boards with a scalpel, and light sanding of any rough edges. We recommend testing assembling sections before permanently gluing together.

- •Connect 2x A18 to B1, then slot A17 into each A18.
- •Insert A20 then A19, making sure the notch at the bottom of A19 faces towards you.
- •Push A20 as far right as possible.