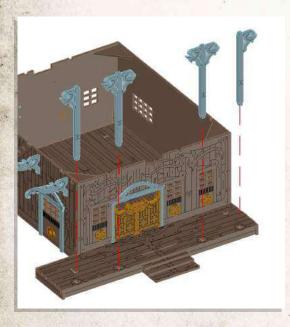

Parts may need careful removal from the MDF boards with a scalpel, and light sanding of any rough edges. We recommend testing assembling sections before permanently gluing together.

- •Connect 2x A18 to B1, then slot A17 into each A18.
- •Insert A20 then A19, making sure the notch at the bottom of A19 faces towards you.
- •Push A20 as far right as possible.

- •Glue a second A19 on the other side of the doorway, notch facing the same way as Step 1.
- •Hold B2 & A21 together and push into place.

- •Combine C1, B4, 2x B7 & B8.
- •The trapdoor in C1 can be removed or glued into position.

- •Connect A1, A2 & A3 to C3. Then connect A24 as shown.
- •Connect B3, B5 & B6 to C3.

- •Combine A12, A11, A10, A9, A5, A6, A7, A8 as shown.
- •Connect A6 & A5 to B1.
- •Connect A7 & A8 to B5.

- •Attach 2x A22 & C4 to A12, then connect 2x C5 to 2x A22.
- •Attach 2x A22 & C4 to A11, then connect 2x C5 to 2x A22.