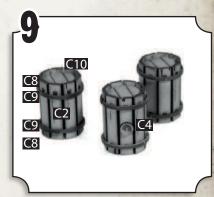

- •Combine 9x C2 & 2x C8.
- •Gently add 2x C9.
- •Glue C10 on the top side as shown.