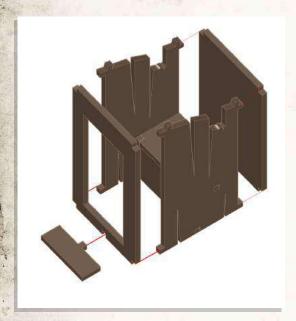

- •Connect A1, A2 & A3 to C3. Then connect A24 as shown.
- •Connect B3, B5 & B6 to C3.

- •Combine A12, A11, A10, A9, A5, A6, A7, A8 as shown.
- •Connect A6 & A5 to B1.
- •Connect A7 & A8 to B5.

- •Attach 2x A22 & C4 to A12, then connect 2x C5 to 2x A22.
- •Attach 2x A22 & C4 to A11, then connect 2x C5 to 2x A22.

- Connect porch frame to main building.
- •Connect C6 to B1, press C6 down onto porch frame.
- •Connect A26, A27 & A28 as shown.
- •Attach 4x A23 to main building as shown.
- •Lastly connect A13, A14 & A25 to main building.