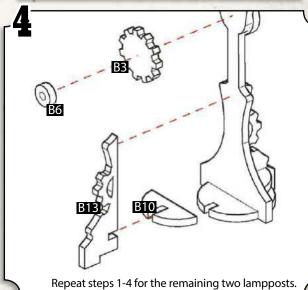

- •Connect A1, A2 & A3 to C3. Then connect A24 as shown.
- •Connect B3, B5 & B6 to C3.

- •Combine A12, A11, A10, A9, A5, A6, A7, A8 as shown.
- •Connect A6 & A5 to B1.
- •Connect A7 & A8 to B5.

- •Attach 2x A22 & C4 to A12, then connect 2x C5 to 2x A22.
- •Attach 2x A22 & C4 to A11, then connect 2x C5 to 2x A22.