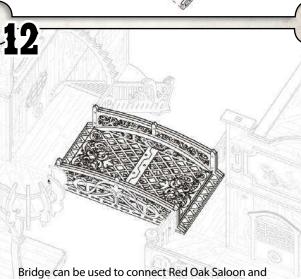

Parts may need careful removal from the MDF boards with a scalpel, and light sanding of any rough edges. We recommend testing assembling sections before permanently gluing together.

(Red Oak Saloon and Cat House sold separately.)