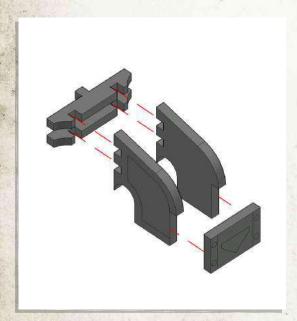

Parts may need careful removal from the MDF boards with a scalpel, and light sanding of any rough edges. We recommend testing assembling sections before permanently gluing together.

- •Glue B7 & 2x A2 to B13.
- •Connect B4 & B3 as shown.
- •Insert B1, then glue B12 to B3 & B4.

- •Glue B5 & 2x B6 to B13.
- •Connect B4 & B3 as shown.
- •Insert B2, then glue B12 to B3 & B4.

- •Connect 2x B8, 2X B10 & 2x A1 to the first door.
- •Connect 4x A5 & 2x A1 to the second door.

For each fence combine the following: