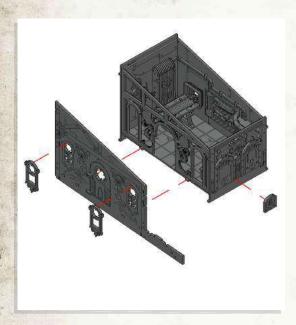

- •Connect A1, A2 & A3 to C3. Then connect A24 as shown.
- •Connect B3, B5 & B6 to C3.

- •Combine A12, A11, A10, A9, A5, A6, A7, A8 as shown.
- •Connect A6 & A5 to B1.
- •Connect A7 & A8 to B5.

- •Attach 2x A22 & C4 to A12, then connect 2x C5 to 2x A22.
- •Attach 2x A22 & C4 to A11, then connect 2x C5 to 2x A22.

- Connect porch frame to main building.
- •Connect C6 to B1, press C6 down onto porch frame.
- •Connect A26, A27 & A28 as shown.
- •Attach 4x A23 to main building as shown.
- •Lastly connect A13, A14 & A25 to main building.

- •Connect A15 & A16.
- •Place roof on top of building, do not glue.

•Place parts labelled C2 where shown. Place longer planks on the corner section (where A15 & A16 connect).

SCAN THIS CODE OR VISIT

WILDWESTEXODUS.COM