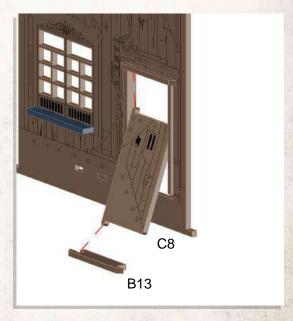

- •Glue a second A19 on the other side of the doorway, notch facing the same way as Step 1.
- •Hold B2 & A21 together and push into place.

- •Combine C1, B4, 2x B7 & B8.
- •The trapdoor in C1 can be removed or glued into position.