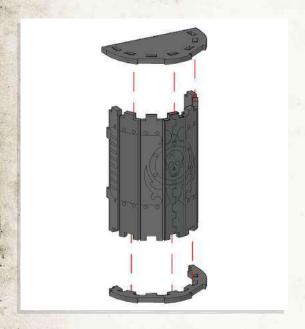

Do Not Stick

Do Not Stick

NOTE: Repeat for all windows

NOTE: Using 7 Discs

NOTE: Place roof onto shack do not use glue

NOTE: DO NOT use glue on door

NOTE: Set includes various scatter that can be placed around the set