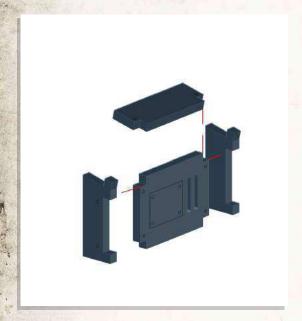

Parts may need careful removal from the MDF boards with a scalpel, and light sanding of any rough edges. We recommend testing assembling sections before permanently gluing together.

- •Connect 2x A18 to B1, then slot A17 into each A18.
- •Insert A20 then A19, making sure the notch at the bottom of A19 faces towards you.
- •Push A20 as far right as possible.

- •Glue a second A19 on the other side of the doorway, notch facing the same way as Step 1.
- •Hold B2 & A21 together and push into place.

- •Combine C1, B4, 2x B7 & B8.
- •The trapdoor in C1 can be removed or glued into position.