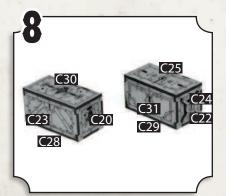

•Combine C23, C20, C21, C27, C28 & C30 for the first large box (C21 & C27 on reverse side).

•Combine C31, C26, 2x C22, 2x C24, C29 & C25 for the second large box (C26, C22 & C24 on reverse side).

For each of the three barrels: