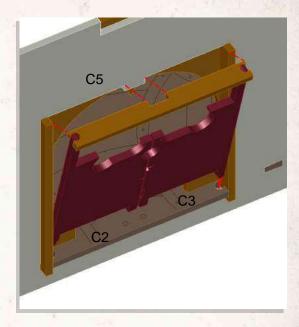

- •Glue a second A19 on the other side of the doorway, notch facing the same way as Step 1.
- •Hold B2 & A21 together and push into place.

- •Combine C1, B4, 2x B7 & B8.
- •The trapdoor in C1 can be removed or glued into position.