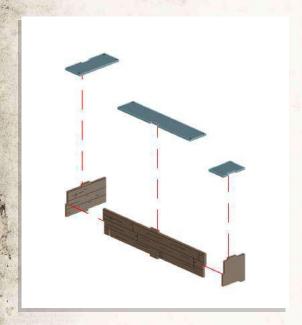

Do Not Stick

Do Not Stick

NOTE: Repeat for all windows

NOTE: Using 7 Discs

NOTE: Place roof onto shack do not use glue

NOTE: DO NOT use glue on door

NOTE: Set includes various scatter that can be placed around the set