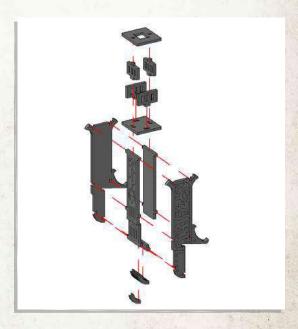

Parts may need careful removal from the MDF boards with a scalpel, and light sanding of any rough edges. We recommend testing assembling sections before permanently gluing together.

- •Glue B7 & 2x A2 to B13.
- •Connect B4 & B3 as shown.
- •Insert B1, then glue B12 to B3 & B4.

- •Glue B5 & 2x B6 to B13.
- •Connect B4 & B3 as shown.
- •Insert B2, then glue B12 to B3 & B4.

- •Connect 2x B8, 2X B10 & 2x A1 to the first door.
- •Connect 4x A5 & 2x A1 to the second door.

For each fence combine the following: