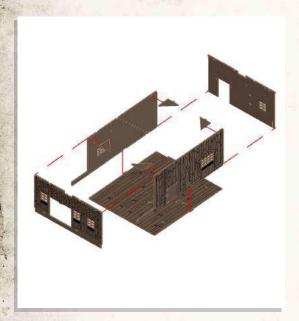

Parts may need careful removal from the MDF boards with a scalpel, and light sanding of any rough edges. We recommend testing assembling sections before permanently gluing together.

- •Connect 2x A18 to B1, then slot A17 into each A18.
- •Insert A20 then A19, making sure the notch at the bottom of A19 faces towards you.
- •Push A20 as far right as possible.

- •Glue a second A19 on the other side of the doorway, notch facing the same way as Step 1.
- •Hold B2 & A21 together and push into place.

- •Combine C1, B4, 2x B7 & B8.
- •The trapdoor in C1 can be removed or glued into position.

- •Connect A1, A2 & A3 to C3. Then connect A24 as shown.
- •Connect B3, B5 & B6 to C3.

- •Combine A12, A11, A10, A9, A5, A6, A7, A8 as shown.
- •Connect A6 & A5 to B1.
- •Connect A7 & A8 to B5.

- •Attach 2x A22 & C4 to A12, then connect 2x C5 to 2x A22.
- •Attach 2x A22 & C4 to A11, then connect 2x C5 to 2x A22.