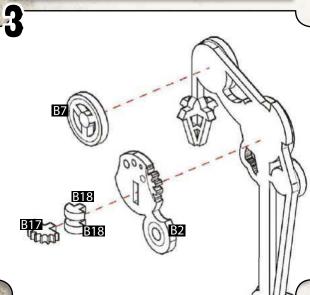

- •Glue a second A19 on the other side of the doorway, notch facing the same way as Step 1.
- •Hold B2 & A21 together and push into place.

- •Combine C1, B4, 2x B7 & B8.
- •The trapdoor in C1 can be removed or glued into position.

- •Connect A1, A2 & A3 to C3. Then connect A24 as shown.
- •Connect B3, B5 & B6 to C3.

- •Combine A12, A11, A10, A9, A5, A6, A7, A8 as shown.
- •Connect A6 & A5 to B1.
- •Connect A7 & A8 to B5.

- •Attach 2x A22 & C4 to A12, then connect 2x C5 to 2x A22.
- •Attach 2x A22 & C4 to A11, then connect 2x C5 to 2x A22.