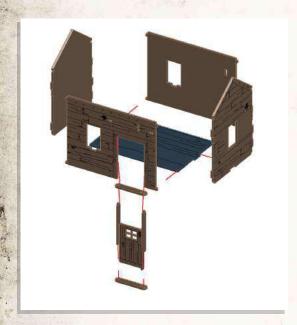

Parts may need careful removal from the MDF boards with a scalpel, and light sanding of any rough edges. We recommend testing assembling sections before permanently gluing together.

- •Connect 2x A18 to B1, then slot A17 into each A18.
- •Insert A20 then A19, making sure the notch at the bottom of A19 faces towards you.
- •Push A20 as far right as possible.

- •Glue a second A19 on the other side of the doorway, notch facing the same way as Step 1.
- •Hold B2 & A21 together and push into place.

- •Combine C1, B4, 2x B7 & B8.
- •The trapdoor in C1 can be removed or glued into position.

- •Connect A1, A2 & A3 to C3. Then connect A24 as shown.
- •Connect B3, B5 & B6 to C3.

- •Combine A12, A11, A10, A9, A5, A6, A7, A8 as shown.
- •Connect A6 & A5 to B1.
- •Connect A7 & A8 to B5.

- •Attach 2x A22 & C4 to A12, then connect 2x C5 to 2x A22.
- •Attach 2x A22 & C4 to A11, then connect 2x C5 to 2x A22.

- Connect porch frame to main building.
- •Connect C6 to B1, press C6 down onto porch frame.
- •Connect A26, A27 & A28 as shown.
- •Attach 4x A23 to main building as shown.
- •Lastly connect A13, A14 & A25 to main building.

- •Connect A15 & A16.
- •Place roof on top of building, do not glue.

•Place parts labelled C2 where shown. Place longer planks on the corner section (where A15 & A16 connect).

SCAN THIS CODE OR VISIT

WILDWESTEXODUS.COM