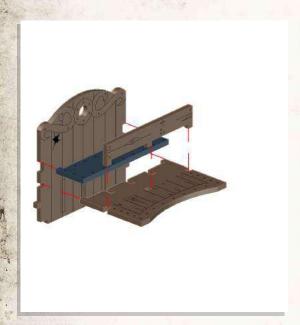

- Connect porch frame to main building.
- •Connect C6 to B1, press C6 down onto porch frame.
- •Connect A26, A27 & A28 as shown.
- •Attach 4x A23 to main building as shown.
- •Lastly connect A13, A14 & A25 to main building.

- •Connect A15 & A16.
- •Place roof on top of building, do not glue.

•Place parts labelled C2 where shown. Place longer planks on the corner section (where A15 & A16 connect).

SCAN THIS CODE OR VISIT

WILDWESTEXODUS.COM