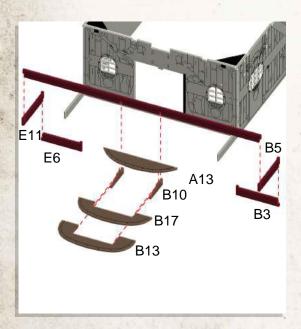

- •Connect A1, A2 & A3 to C3. Then connect A24 as shown.
- •Connect B3, B5 & B6 to C3.

- •Combine A12, A11, A10, A9, A5, A6, A7, A8 as shown.
- •Connect A6 & A5 to B1.
- •Connect A7 & A8 to B5.

- •Attach 2x A22 & C4 to A12, then connect 2x C5 to 2x A22.
- •Attach 2x A22 & C4 to A11, then connect 2x C5 to 2x A22.