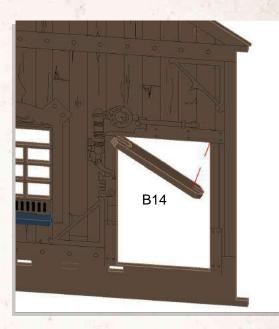

- •Connect A1, A2 & A3 to C3. Then connect A24 as shown.
- •Connect B3, B5 & B6 to C3.

- •Combine A12, A11, A10, A9, A5, A6, A7, A8 as shown.
- •Connect A6 & A5 to B1.
- •Connect A7 & A8 to B5.

- •Attach 2x A22 & C4 to A12, then connect 2x C5 to 2x A22.
- •Attach 2x A22 & C4 to A11, then connect 2x C5 to 2x A22.