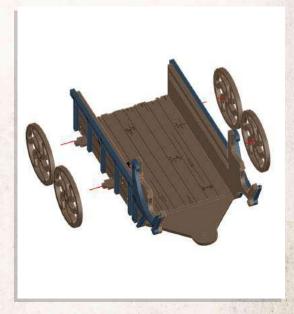

Parts may need careful removal from the MDF boards with a scalpel, and light sanding of any rough edges. We recommend testing assembling sections before permanently gluing together.

(Red Oak Saloon and Cat House sold separately.)

The Cat House balconies!