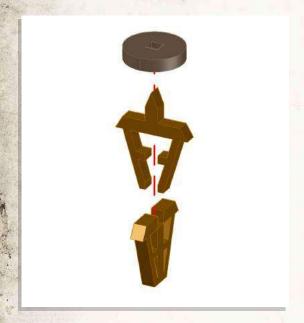

Do Not Stick

Do Not Stick

NOTE: Repeat for all windows

NOTE: Using 7 Discs

NOTE: Place roof onto shack do not use glue

NOTE: DO NOT use glue on door

NOTE: Set includes various scatter that can be placed around the set

Do Not Glue Roof

SCAN THIS CODE OR VISIT

WILDWESTEXODUS.COM

FOR ASSEMBLY GUIDES AND MORE!

WEX991399026