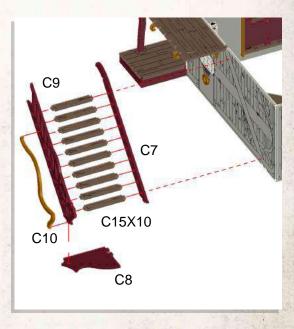

- •Combine 9x C2 & 2x C8.
- •Gently add 2x C9.
- •Glue C10 on the top side as shown.