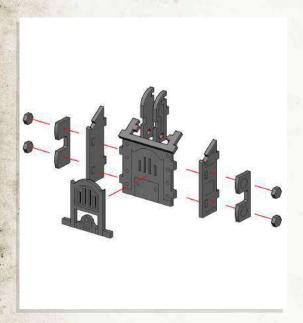

Parts may need careful removal from the MDF boards with a scalpel, and light sanding of any rough edges. We recommend testing assembling sections before permanently gluing together.

- •Connect 2x A18 to B1, then slot A17 into each A18.
- •Insert A20 then A19, making sure the notch at the bottom of A19 faces towards you.
- •Push A20 as far right as possible.

- •Glue a second A19 on the other side of the doorway, notch facing the same way as Step 1.
- •Hold B2 & A21 together and push into place.

- •Combine C1, B4, 2x B7 & B8.
- •The trapdoor in C1 can be removed or glued into position.

- •Connect A1, A2 & A3 to C3. Then connect A24 as shown.
- •Connect B3, B5 & B6 to C3.

- •Combine A12, A11, A10, A9, A5, A6, A7, A8 as shown.
- •Connect A6 & A5 to B1.
- •Connect A7 & A8 to B5.

- •Attach 2x A22 & C4 to A12, then connect 2x C5 to 2x A22.
- •Attach 2x A22 & C4 to A11, then connect 2x C5 to 2x A22.

- Connect porch frame to main building.
- •Connect C6 to B1, press C6 down onto porch frame.
- •Connect A26, A27 & A28 as shown.
- •Attach 4x A23 to main building as shown.
- •Lastly connect A13, A14 & A25 to main building.

- •Connect A15 & A16.
- •Place roof on top of building, do not glue.

•Place parts labelled C2 where shown. Place longer planks on the corner section (where A15 & A16 connect).

SCAN THIS CODE OR VISIT

WILDWESTEXODUS.COM