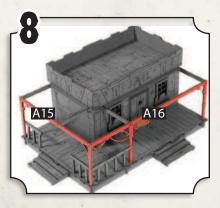

- •Connect A15 & A16.
- •Place roof on top of building, do not glue.

•Place parts labelled C2 where shown. Place longer planks on the corner section (where A15 & A16 connect).

SCAN THIS CODE OR VISIT

WILDWESTEXODUS.COM