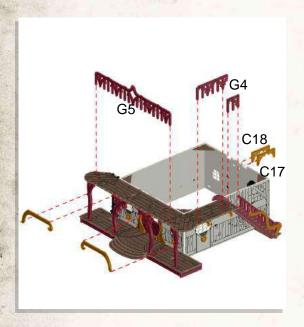

Do Not Stick

















Do Not Stick



















NOTE: Repeat for all windows





NOTE: Using 7 Discs



NOTE: Place roof onto shack do not use glue







































NOTE: DO NOT use glue on door





NOTE: Set includes various scatter that can be placed around the set



















































Do Not Glue Roof



































































































SCAN THIS CODE OR VISIT

WILDWESTEXODUS.COM

FOR ASSEMBLY GUIDES AND MORE!



WEX991399026





# RED OAK JA31









@WILDWESTEXODUS



**@WARCRADLESTUDIOS** 



WARNING! NOT A TOY. AGE 14+ HOBBY GAMING PRODUCT CONTAINS SMALL PARTS



ACHTUNG! KEIN SPIELZEUG, ALTER 14+ HOBBY SPIELPRODUCT ENTHÄLT K