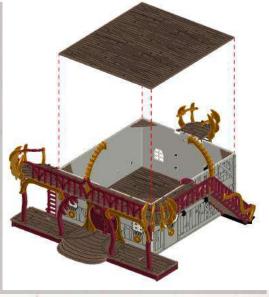

- •Connect A15 & A16.
- •Place roof on top of building, do not glue.

•Place parts labelled C2 where shown. Place longer planks on the corner section (where A15 & A16 connect).

SCAN THIS CODE OR VISIT

WILDWESTEXODUS.COM