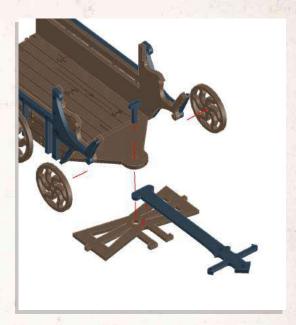

- •Connect A1, A2 & A3 to C3. Then connect A24 as shown.
- •Connect B3, B5 & B6 to C3.

- •Combine A12, A11, A10, A9, A5, A6, A7, A8 as shown.
- •Connect A6 & A5 to B1.
- •Connect A7 & A8 to B5.

- •Attach 2x A22 & C4 to A12, then connect 2x C5 to 2x A22.
- •Attach 2x A22 & C4 to A11, then connect 2x C5 to 2x A22.