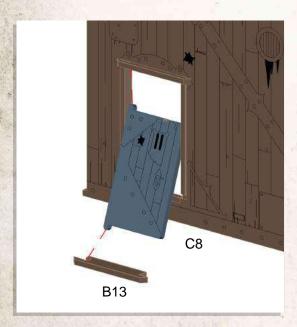

- •Glue a second A19 on the other side of the doorway, notch facing the same way as Step 1.
- •Hold B2 & A21 together and push into place.

- •Combine C1, B4, 2x B7 & B8.
- •The trapdoor in C1 can be removed or glued into position.