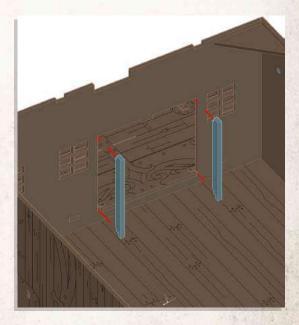

- •Connect A15 & A16.
- •Place roof on top of building, do not glue.

•Place parts labelled C2 where shown. Place longer planks on the corner section (where A15 & A16 connect).

SCAN THIS CODE OR VISIT

WILDWESTEXODUS.COM