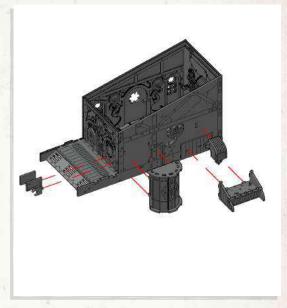

Parts may need careful removal from the MDF boards with a scalpel, and light sanding of any rough edges. We recommend testing assembling sections before permanently gluing together.

- •Connect 2x A18 to B1, then slot A17 into each A18.
- •Insert A20 then A19, making sure the notch at the bottom of A19 faces towards you.
- •Push A20 as far right as possible.

- •Glue a second A19 on the other side of the doorway, notch facing the same way as Step 1.
- •Hold B2 & A21 together and push into place.

- •Combine C1, B4, 2x B7 & B8.
- •The trapdoor in C1 can be removed or glued into position.