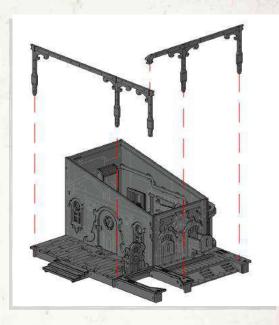

Do Not Stick

















Do Not Stick



















NOTE: Repeat for all windows





NOTE: Using 7 Discs



NOTE: Place roof onto shack do not use glue







































NOTE: DO NOT use glue on door





NOTE: Set includes various scatter that can be placed around the set



















































Do Not Glue Roof



































































































SCAN THIS CODE OR VISIT

WILDWESTEXODUS.COM

FOR ASSEMBLY GUIDES AND MORE!



WEX991399026





# RED OAK JA31









@WILDWESTEXODUS



**@WARCRADLESTUDIOS** 



WARNING! NOT A TOY. AGE 14+ HOBBY GAMING PRODUCT CONTAINS SMALL PARTS



ACHTUNG! KEIN SPIELZEUG, ALTER 14+ HOBBY SPIELPRODUCT ENTHÄLT KLEINE TEILE



PRECAUCIÓN! NO ES UN JUGUETE EDADES. 14+ PRODUCTO DE HOBBY

CONTIENE PIEZAS PEQUEÑAS



ATTENTION! PAS UN JOUET. ANS 14+ PRODUIT DE JEU HOBBY

CONTIENT DE PETITES PIÈCES





WARCRADLE STUDIOS IS A TRADING NAME OF WAYLAND GAMES LIMITED. WILD WEST EXODUS IS A TRADEMARK OF WAYLAND GAMES LIMITED. ILLUSTRATIONS AND DESIGNS ARE COPYRIGHT ⊗ 2018 WAYLAND GAMES LIMITED. ASSEMBLED IN THE UK.



Parts may need careful removal from the MDF boards with a scalpel,