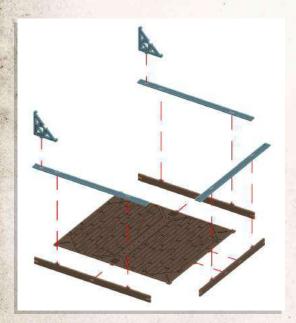

- •Connect A15 & A16.
- •Place roof on top of building, do not glue.

•Place parts labelled C2 where shown. Place longer planks on the corner section (where A15 & A16 connect).

SCAN THIS CODE OR VISIT

WILDWESTEXODUS.COM