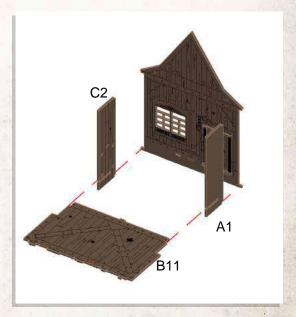

- •Connect A15 & A16.
- •Place roof on top of building, do not glue.

•Place parts labelled C2 where shown. Place longer planks on the corner section (where A15 & A16 connect).

SCAN THIS CODE OR VISIT

WILDWESTEXODUS.COM