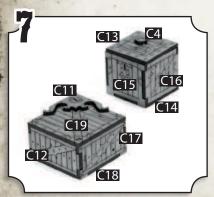

•Combine parts C7, 2x C5, 2x C1 & C3 for each of the two small boxes, (C4 can be used anywhere).

•Combine 2x C12, 2x C17, C18, C19 & C11 for the first medium box.

•Combine 2x C15, 2x C16, C14 & C13 for the second medium box.