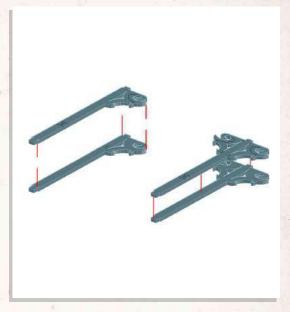

- Connect porch frame to main building.
- •Connect C6 to B1, press C6 down onto porch frame.
- •Connect A26, A27 & A28 as shown.
- •Attach 4x A23 to main building as shown.
- •Lastly connect A13, A14 & A25 to main building.