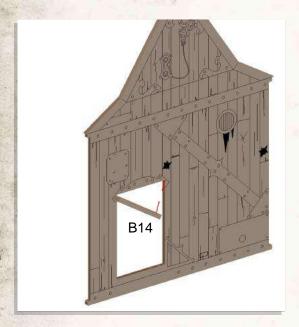

- •Connect A1, A2 & A3 to C3. Then connect A24 as shown.
- •Connect B3, B5 & B6 to C3.

- •Combine A12, A11, A10, A9, A5, A6, A7, A8 as shown.
- •Connect A6 & A5 to B1.
- •Connect A7 & A8 to B5.

- •Attach 2x A22 & C4 to A12, then connect 2x C5 to 2x A22.
- •Attach 2x A22 & C4 to A11, then connect 2x C5 to 2x A22.

- Connect porch frame to main building.
- •Connect C6 to B1, press C6 down onto porch frame.
- •Connect A26, A27 & A28 as shown.
- •Attach 4x A23 to main building as shown.
- •Lastly connect A13, A14 & A25 to main building.