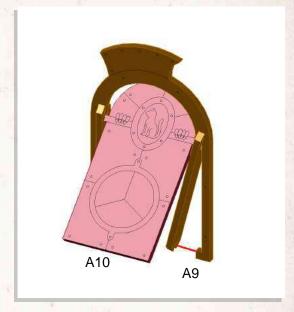

- •Connect A1, A2 & A3 to C3. Then connect A24 as shown.
- •Connect B3, B5 & B6 to C3.

- •Combine A12, A11, A10, A9, A5, A6, A7, A8 as shown.
- •Connect A6 & A5 to B1.
- •Connect A7 & A8 to B5.

- •Attach 2x A22 & C4 to A12, then connect 2x C5 to 2x A22.
- •Attach 2x A22 & C4 to A11, then connect 2x C5 to 2x A22.