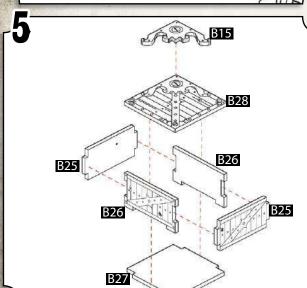

- Connect porch frame to main building.
- •Connect C6 to B1, press C6 down onto porch frame.
- •Connect A26, A27 & A28 as shown.
- •Attach 4x A23 to main building as shown.
- •Lastly connect A13, A14 & A25 to main building.