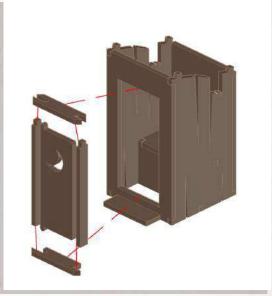

- Connect porch frame to main building.
- •Connect C6 to B1, press C6 down onto porch frame.
- •Connect A26, A27 & A28 as shown.
- •Attach 4x A23 to main building as shown.
- •Lastly connect A13, A14 & A25 to main building.

- •Connect A15 & A16.
- •Place roof on top of building, do not glue.

•Place parts labelled C2 where shown. Place longer planks on the corner section (where A15 & A16 connect).

SCAN THIS CODE OR VISIT

WILDWESTEXODUS.COM