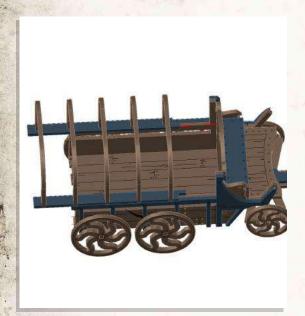

Do Not Stick

Do Not Stick

NOTE: Repeat for all windows

NOTE: Using 7 Discs

NOTE: Place roof onto shack do not use glue

NOTE: DO NOT use glue on door

NOTE: Set includes various scatter that can be placed around the set

Do Not Glue Roof

SCAN THIS CODE OR VISIT

WILDWESTEXODUS.COM

FOR ASSEMBLY GUIDES AND MORE!

WEX991399026