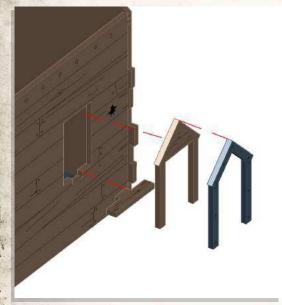

Do Not Stick

Do Not Stick

NOTE: Repeat for all windows

NOTE: Using 7 Discs

NOTE: Place roof onto shack do not use glue

NOTE: DO NOT use glue on door

NOTE: Set includes various scatter that can be placed around the set

- Connect porch frame to main building.
- •Connect C6 to B1, press C6 down onto porch frame.
- •Connect A26, A27 & A28 as shown.
- •Attach 4x A23 to main building as shown.
- •Lastly connect A13, A14 & A25 to main building.