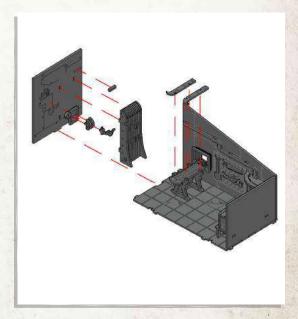

Do Not Stick

















Do Not Stick



















NOTE: Repeat for all windows





NOTE: Using 7 Discs



NOTE: Place roof onto shack do not use glue







































NOTE: DO NOT use glue on door





NOTE: Set includes various scatter that can be placed around the set



















































Do Not Glue Roof



































































































SCAN THIS CODE OR VISIT

WILDWESTEXODUS.COM

FOR ASSEMBLY GUIDES AND MORE!



WEX991399026





# RED OAK JA31









@WILDWESTEXODUS



**@WARCRADLESTUDIOS** 



WARNING! NOT A TOY. AGE 14+ HOBBY GAMING PRODUCT CONTAINS SMALL PARTS



ACHTUNG! KEIN SPIELZEUG, ALTER 14+ HOBBY SPIELPRODUCT ENTHÄLT KLEINE TEILE



PRECAUCIÓN! NO ES UN JUGUETE EDADES. 14+ PRODUCTO DE HOBBY

CONTIENE PIEZAS PEQUEÑAS



ATTENTION! PAS UN JOUET. ANS 14+ PRODUIT DE JEU HOBBY

CONTIENT DE PETITES PIÈCES





WARCRADLE STUDIOS IS A TRADING NAME OF WAYLAND GAMES LIMITED. WILD WEST EXODUS IS A TRADEMARK OF WAYLAND GAMES LIMITED. ILLUSTRATIONS AND DESIGNS ARE COPYRIGHT ⊗ 2018 WAYLAND GAMES LIMITED. ASSEMBLED IN THE UK.



Parts may need care