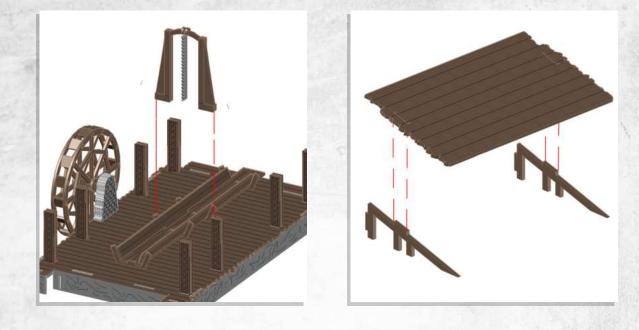

Warning: Pushing parts out by hand may cause damage. Parts may need careful removal from the MDF boards with a scalpel, and light sanding of any rough edges. We recommend testing assembling sections before permanently gluing together.