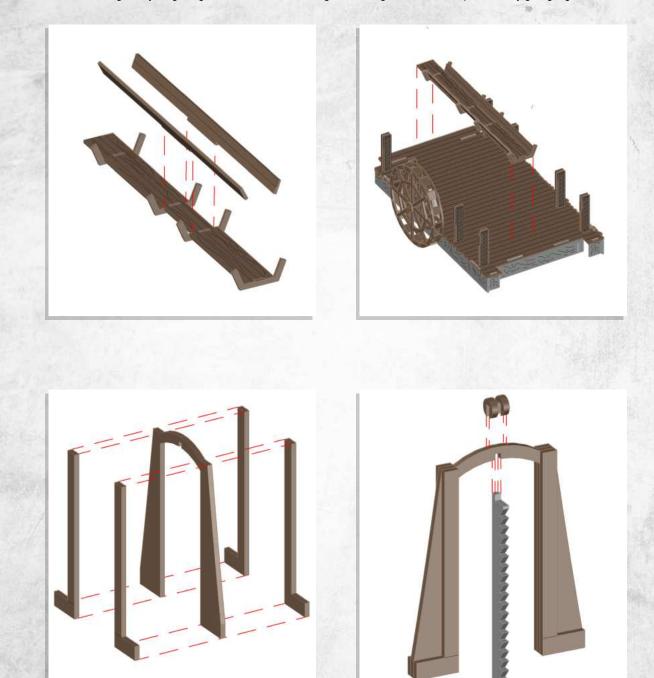

Warning: Pushing parts out by hand may cause damage. Parts may need careful removal from the MDF boards with a scalpel, and light sanding of any rough edges. We recommend testing assembling sections before permanently gluing together.