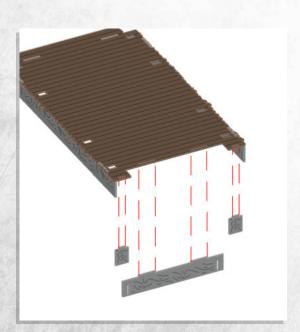

Warning: Pushing parts out by hand may cause damage. Parts may need careful removal from the MDF boards with a scalpel, and light sanding of any rough edges. We recommend testing assembling sections before permanently gluing together.