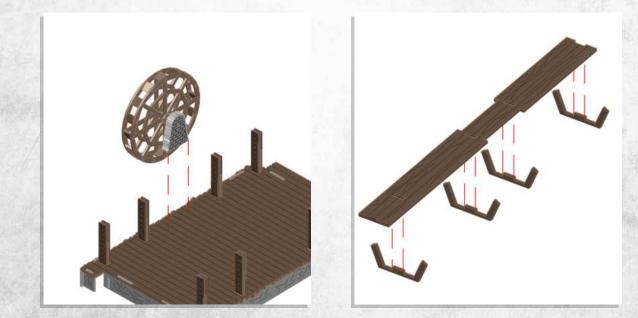

Warning: Pushing parts out by hand may cause damage. Parts may need careful removal from the MDF boards with a scalpel, and light sanding of any rough edges. We recommend testing assembling sections before permanently gluing together.