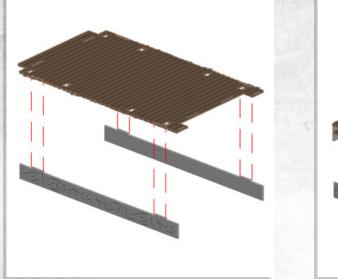

Warning: Pushing parts out by hand may cause damage. Parts may need careful removal from the MDF boards with a scalpel, and light sanding of any rough edges. We recommend testing assembling sections before permanently gluing together.