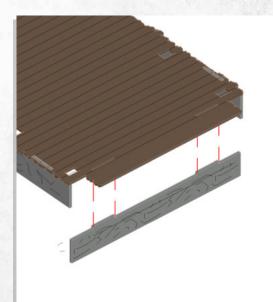

Warning: Pushing parts out by hand may cause damage. Parts may need careful removal from the MDF boards with a scalpel, and light sanding of any rough edges. We recommend testing assembling sections before permanently gluing together.