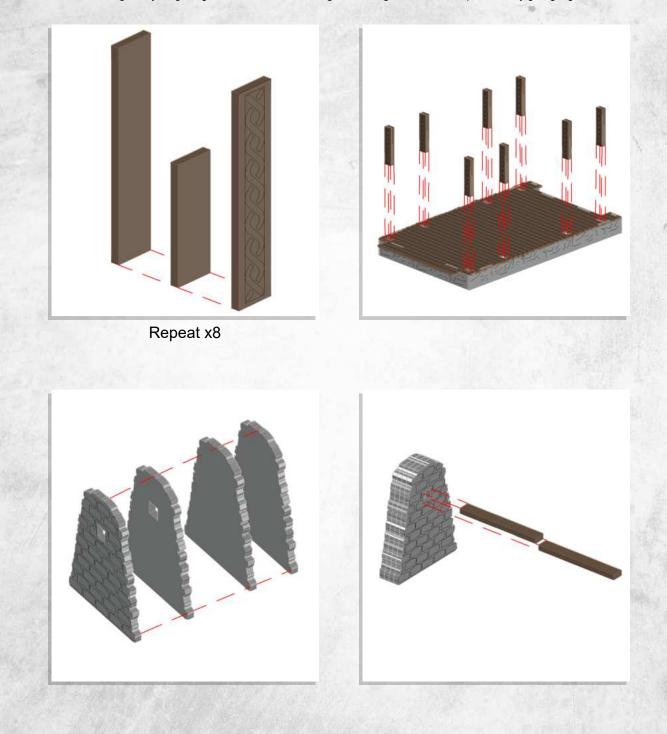

Warning: Pushing parts out by hand may cause damage. Parts may need careful removal from the MDF boards with a scalpel, and light sanding of any rough edges. We recommend testing assembling sections before permanently gluing together.