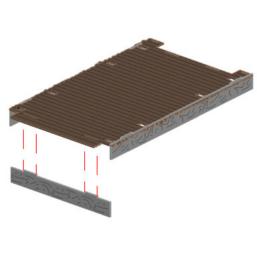

Warning: Pushing parts out by hand may cause damage. Parts may need careful removal from the MDF boards with a scalpel, and light sanding of any rough edges. We recommend testing assembling sections before permanently gluing together.