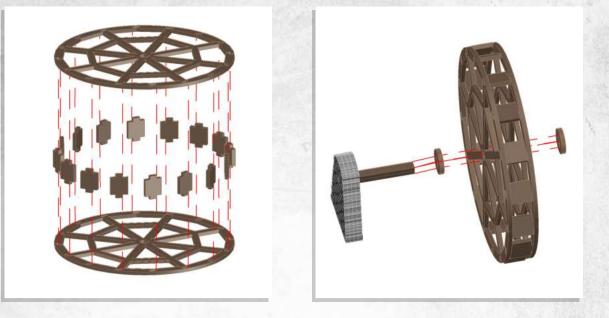

Warning: Pushing parts out by hand may cause damage. Parts may need careful removal from the MDF boards with a scalpel, and light sanding of any rough edges. We recommend testing assembling sections before permanently gluing together.