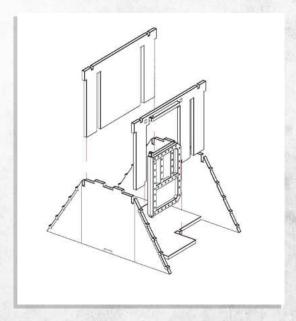

## Omega Defence - Watch Tower - Assembly Guide

## Omega Defence - Watch Tower - Assembly Guide

NOTE: Do not glue. Option A

NOTE: Do not glue. Option B