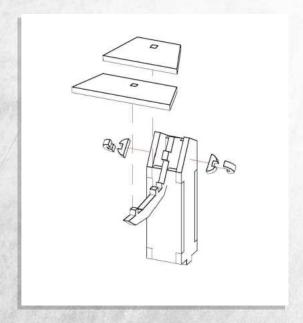

## Omega Defence - Watch Tower - Assembly Guide

## Omega Defence - Watch Tower - Assembly Guide

NOTE: Do not glue. Option A

NOTE: Do not glue. Option B