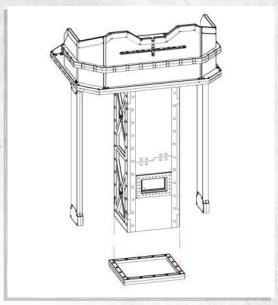

t for all parts























































NOTE: Repeat for all five













## Omega Defence - Armoured Containers - Assembly Guide





NOTE: Do not glue the door







## Omega Defence - Armoured Containers - Assembly Guide













## Omega Defence - Armoured Containers - Assembly Guide











## Omega Defence - Walkways - Assembly Guide



NOTE: Repeat for all these parts



NOTE: Repeat



NOTE: Repeat



NOTE: Repeat for all these parts



# Omega Defence - Walkways - Assembly Guide



NOTE: Repeat for all these parts



NOTE: Repeat





NOTE: Any arrangement can be made



## Omega Defence - Watch Tower - Assembly Guide











## Omega Defence - Watch Tower - Assembly Guide











## Omega Defence - Watch Tower - Assembly Guide





NOTE: Do not glue. Option A



NOTE: Do not glue. Option B