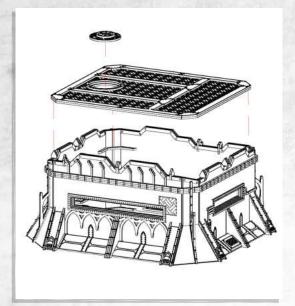

## Omega Defence - Armoured Containers - Assembly Guide

NOTE: Do not glue the door