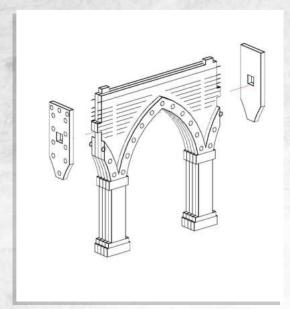

e MDF boards with a scalpel, and light sanding of any rough edges. We recommend testing assembling sections before permanently gluing together.



NOTE: Repeat





















NOTE: Repeat for all four parts



NOTE: Repeat for all four parts



NOTE: Repeat for all parts























































NOTE: Repeat for all five













## Omega Defence - Armoured Containers - Assembly Guide





NOTE: Do not glue the door







## Omega Defence - Armoured Containers - Assembly Guide













## Omega Defence - Armoured Containers - Assembly Guide











## Omega Defence - Walkways - Assembly Guide



NOTE: Repeat for all these parts



NOTE: Repeat



NOTE: Repeat



NOTE: Repeat for all these parts



# Omega Defence - Walkways - Assembly Guide



NOTE: Repeat for all these parts



NOTE: Repeat





NOTE: Any arrangement can be made



## Omega Defence - Watch Tower - Assembly Guide











## Omega Defence - Watch Tower - Assembly Guide











## Omega Defence - Watch Tower - Assembly Guide





NOTE: Do not glue. Option A



NOTE: Do not glue. Option B