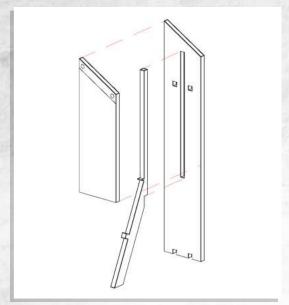

NOTE: Repeat for all four parts from the previous step



NOTE: Repeat for all four parts



NOTE: Repeat for all eight parts





NOTE: Repeat for all three sides

















NOTE: Do not use glue on the door



































NOTE: Do not use glue on the roof



NOTE: Repeat for both tank traps



NOTE: Repeat for all three tank traps

















NOTE: Repeat for all four parts



NOTE: Repeat for all four parts



NOTE: Repeat for all four parts



NOTE: Repeat for all four parts





NOTE: Repeat for all four parts





















































NOTE: Repeat every step to make both products





NOTE: Do not use glue on the door







































NOTE: Repeat



NOTE: Repeat



NOTE: Repeat



NOTE: Repeat





NOTE: Repeat



NOTE: Repeat



NOTE: Repeat for all



NOTE: Repeat





NOTE: Repeat for all



NOTE: Repeat for all



NOTE: Repeat for all



NOTE: Repeat for all



Warning: Pushing parts out by hand may cause damage. Parts may need careful removal from the MDF boards with a scalpel, and light sanding of any rough edges. We recommend testing assembling sections before perma