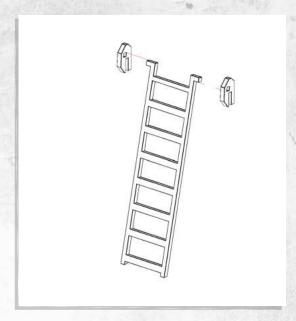

## Omega Defence - Watch Tower - Assembly Guide

## Omega Defence - Watch Tower - Assembly Guide

NOTE: Do not glue. Option A

NOTE: Do not glue. Option B