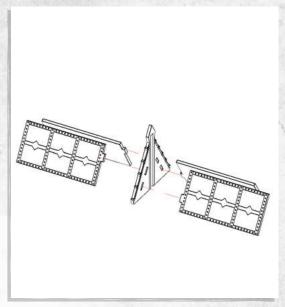

NOTE: Repeat for both tank traps

NOTE: Repeat for all three tank traps

NOTE: Repeat for all four parts

NOTE: Repeat for all four parts

NOTE: Repeat for all four parts

NOTE: Repeat for all four parts

NOTE: Repeat for all four parts