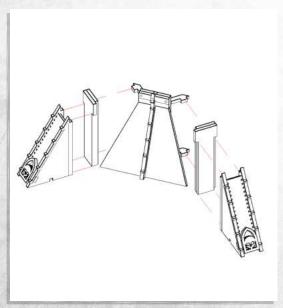

## Omega Defence - Watch Tower - Assembly Guide

NOTE: Do not glue. Option A

NOTE: Do not glue. Option B