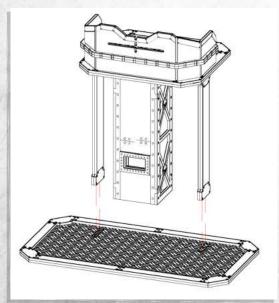

NOTE: Repeat for all five













## Omega Defence - Armoured Containers - Assembly Guide





NOTE: Do not glue the door







## Omega Defence - Armoured Containers - Assembly Guide













## Omega Defence - Armoured Containers - Assembly Guide











## Omega Defence - Walkways - Assembly Guide



NOTE: Repeat for all these parts



NOTE: Repeat



NOTE: Repeat



NOTE: Repeat for all these parts



# Omega Defence - Walkways - Assembly Guide



NOTE: Repeat for all these parts



NOTE: Repeat





NOTE: Any arrangement can be made



## Omega Defence - Watch Tower - Assembly Guide











## Omega Defence - Watch Tower - Assembly Guide











## Omega Defence - Watch Tower - Assembly Guide





NOTE: Do not glue. Option A



NOTE: Do not glue. Option B