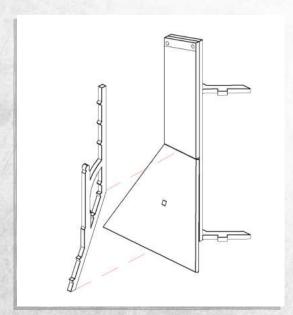

NOTE: Repeat for both tank traps

NOTE: Repeat for all three tank traps

NOTE: Repeat for all four parts

NOTE: Repeat for all four parts

NOTE: Repeat for all four parts

NOTE: Repeat for all four parts

NOTE: Repeat for all four parts