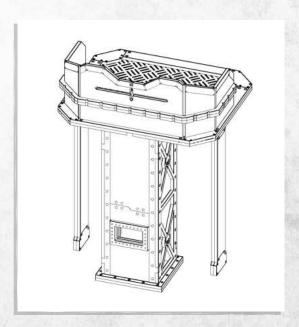

## Omega Defence - Watch Tower - Assembly Guide

NOTE: Do not glue. Option A

NOTE: Do not glue. Option B