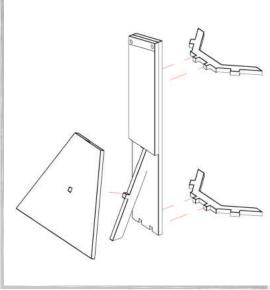

NOTE: Repeat for both tank traps

NOTE: Repeat for all three tank traps

NOTE: Repeat for all four parts

NOTE: Repeat for all four parts

NOTE: Repeat for all four parts

NOTE: Repeat for all four parts

NOTE: Repeat for all four parts