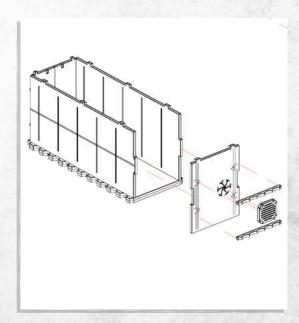

## Omega Defence - Armoured Containers - Assembly Guide

NOTE: Do not glue the door

## Omega Defence - Armoured Containers - Assembly Guide