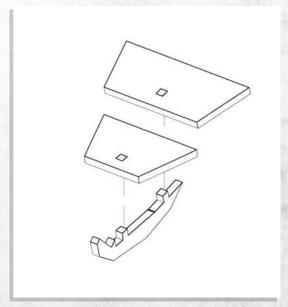

## Omega Defence - Watch Tower - Assembly Guide

## Omega Defence - Watch Tower - Assembly Guide

NOTE: Do not glue. Option A

NOTE: Do not glue. Option B