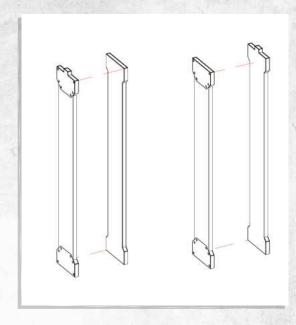

## Omega Defence - Watch Tower - Assembly Guide

## Omega Defence - Watch Tower - Assembly Guide

NOTE: Do not glue. Option A

NOTE: Do not glue. Option B