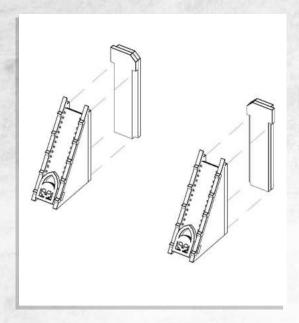

NOTE: Repeat for both tank traps

NOTE: Repeat for all three tank traps

NOTE: Repeat for all four parts

NOTE: Repeat for all four parts

NOTE: Repeat for all four parts

NOTE: Repeat for all four parts

NOTE: Repeat for all four parts