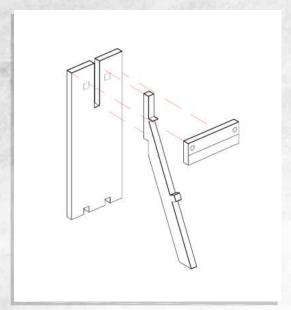

NOTE: Repeat for all four parts from the previous step



NOTE: Repeat for all four parts



NOTE: Repeat for all eight parts





NOTE: Repeat for all three sides

















NOTE: Do not use glue on the door



































NOTE: Do not use glue on the roof



NOTE: Repeat for both tank traps



NOTE: Repeat for all three tank traps

















NOTE: Repeat for all four parts



NOTE: Repeat for all four parts



NOTE: Repeat for all four parts



NOTE: Repeat for all four parts





NOTE: Repeat for all four parts





















































NOTE: Repeat every step to make both products





NOTE: Do not use glue on the door







































NOTE: Repeat



NOTE: Repeat



NOTE: Repeat



NOTE: Repeat





NOTE: Repeat



NOTE: Repeat



NOTE: Repeat for all



NOTE: Repeat





NOTE: Repeat for all



NOTE: Repeat for all



NOTE: Repeat for all



NOTE: Repeat for all



Warning: Pushing parts out by hand may cause damage. Parts may need careful removal from the MDF boards with a scalpel, and light sanding of any rough edges. We recommend testing assembling sections before permanently gluing together.



NOTE: Repeat





















NOTE: Repeat for all four parts



NOTE: Repeat for all four parts



NOTE: Repeat for all parts























































NOTE: Repeat for all five













## Omega Defence - Armoured Containers - Assembly Guide





NOTE: Do not glue the door







## O