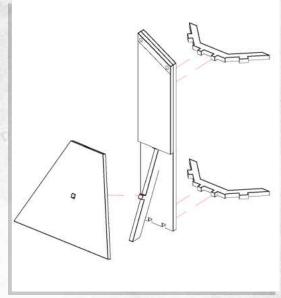

NOTE: Repeat for all four parts from the previous step



NOTE: Repeat for all four parts



NOTE: Repeat for all eight parts





NOTE: Repeat for all three sides

















NOTE: Do not use glue on the door



































NOTE: Do not use glue on the roof



NOTE: Repeat for both tank traps



NOTE: Repeat for all three tank traps

















NOTE: Repeat for all four parts



NOTE: Repeat for all four parts



NOTE: Repeat for all four parts



NOTE: Repeat for all four parts





NOTE: Repeat for all four parts





















































NOTE: Repeat every step to make both products





NOTE: Do not use glue on the door







































NOTE: Repeat



NOTE: Repeat



NOTE: Repeat



NOTE: Repeat





NOTE: Repeat



NOTE: Repeat



NOTE: Repeat for all



NOTE: Repeat





NOTE: Repeat for all



NOTE: Repeat for all



NOTE: Repeat for all



NOTE: Repeat for all



Warning: Pushing parts out by hand may cause damage. Parts may need careful removal from the MDF boards with a scalpel, and light sanding of any rough edges. We recommend testing assembling sections before permanently gluing together.



NOTE: Re