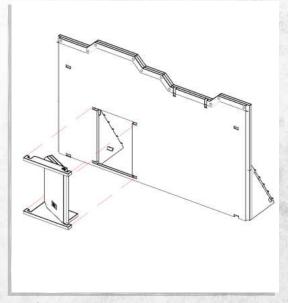

## Omega Defence - Watch Tower - Assembly Guide

## Omega Defence - Watch Tower - Assembly Guide

NOTE: Do not glue. Option A

NOTE: Do not glue. Option B