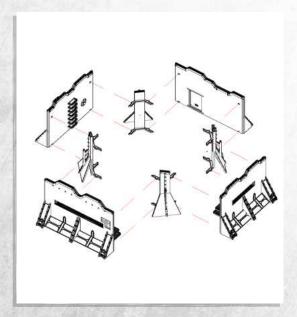

NOTE: Repeat for all four parts from the previous step



NOTE: Repeat for all four parts



NOTE: Repeat for all eight parts





NOTE: Repeat for all three sides

















NOTE: Do not use glue on the door



































NOTE: Do not use glue on the roof



NOTE: Repeat for both tank traps



NOTE: Repeat for all three tank traps

















NOTE: Repeat for all four parts



NOTE: Repeat for all four parts



NOTE: Repeat for all four parts



NOTE: Repeat for all four parts





NOTE: Repeat for all four parts





















































NOTE: Repeat every step to make both products





NOTE: Do not use glue on the door







































NOTE: Repeat



NOTE: Repeat



NOTE: Repeat



NOTE: Repeat





NOTE: Repeat



NOTE: Repeat



NOTE: Repeat for all



NOTE: Repeat





NOTE: Repeat for all



NOTE: Repeat for all



NOTE: Repeat for all



NOTE: Repeat for all



Warning: Pushing parts out by hand may cause damage. Part