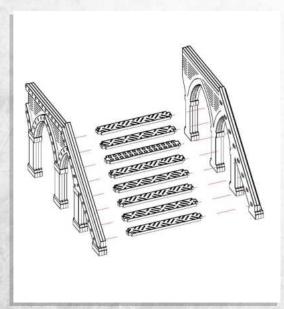

## Omega Defence - Watch Tower - Assembly Guide

## Omega Defence - Watch Tower - Assembly Guide

NOTE: Do not glue. Option A

NOTE: Do not glue. Option B