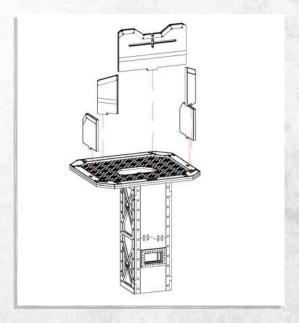

## Omega Defence - Watch Tower - Assembly Guide

## Omega Defence - Watch Tower - Assembly Guide

NOTE: Do not glue. Option A

NOTE: Do not glue. Option B