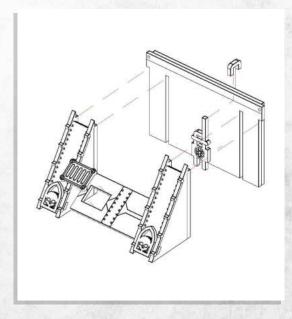

# Omega Defence - Walkways - Assembly Guide

NOTE: Repeat for all these parts

NOTE: Repeat

NOTE: Any arrangement can be made