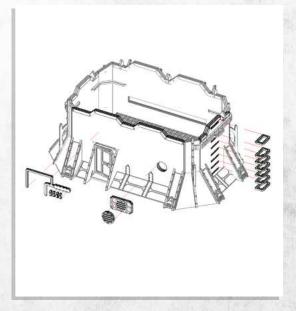

## Omega Defence - Watch Tower - Assembly Guide

## Omega Defence - Watch Tower - Assembly Guide

NOTE: Do not glue. Option A

NOTE: Do not glue. Option B