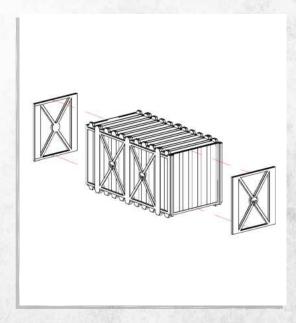

NOTE: Repeat



NOTE: Repeat



NOTE: Repeat



NOTE: Repeat





NOTE: Repeat



NOTE: Repeat



NOTE: Repeat for all



NOTE: Repeat





NOTE: Repeat for all



NOTE: Repeat for all



NOTE: Repeat for all



NOTE: Repeat for all



Warning: Pushing parts out by hand may cause damage. Parts may need careful removal from the MDF boards with a scalpel, and light sanding of any rough edges. We recommend testing assembling sections before permanently gluing together.



NOTE: Repeat





















NOTE: Repeat for all four parts



NOTE: Repeat for all four parts



NOTE: Repeat for all parts























































NOTE: Repeat for all five













## Omega Defence - Armoured Containers - Assembly Guide





NOTE: Do not glue the door







## Omega Defence - Armoured Containers - Assembly Guide













## Omega Defence - Armoured Containers - Assembly Guide











## Omega Defence - Walkways - Assembly Guide



NOTE: Repeat for all these parts



NOTE: Repeat



NOTE: Repeat



NOTE: Repeat for all these parts



# Omega Defence - Walkways - Assembly Guide



NOTE: Repeat for all these parts



NOTE: Repeat





NOTE: Any arrangement can be made



## Omega Defence - Watch Tower - Assembly Guide











## Omega Defence - Watch Tower - Assembly Guide











## Omega Defence - Watch Tower - Assembly Guide





NOTE: Do not glue. Option A



NOTE: Do not glue. Option B