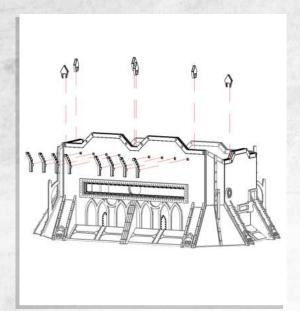

## Omega Defence - Watch Tower - Assembly Guide

## Omega Defence - Watch Tower - Assembly Guide

NOTE: Do not glue. Option A

NOTE: Do not glue. Option B