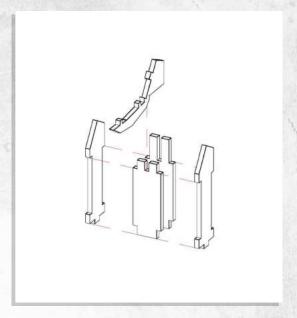

## Omega Defence - Watch Tower - Assembly Guide

## Omega Defence - Watch Tower - Assembly Guide

NOTE: Do not glue. Option A

NOTE: Do not glue. Option B