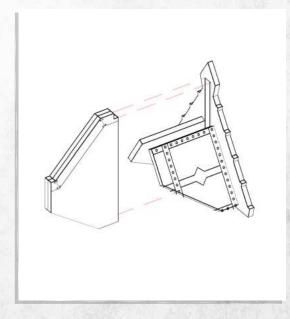

## Omega Defence - Watch Tower - Assembly Guide

## Omega Defence - Watch Tower - Assembly Guide

NOTE: Do not glue. Option A

NOTE: Do not glue. Option B