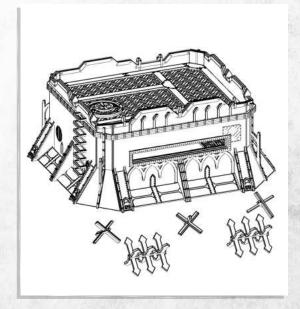

NOTE: Repeat for both tank traps

NOTE: Repeat for all three tank traps

NOTE: Repeat for all four parts

NOTE: Repeat for all four parts

NOTE: Repeat for all four parts

NOTE: Repeat for all four parts

NOTE: Repeat for all four parts