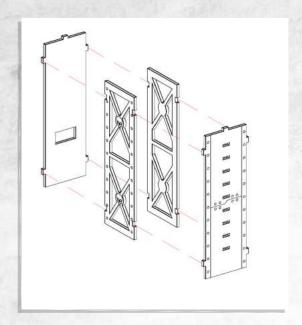

## Omega Defence - Armoured Containers - Assembly Guide

NOTE: Do not glue the door

## Omega Defence - Armoured Containers - Assembly Guide