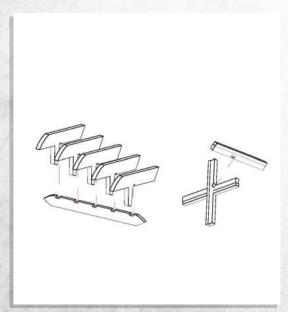

## Omega Defence - Walkways - Assembly Guide

NOTE: Repeat for all these parts

NOTE: Repeat

NOTE: Repeat

NOTE: Repeat for all these parts

# Omega Defence - Walkways - Assembly Guide

NOTE: Repeat for all these parts

NOTE: Repeat

NOTE: Any arrangement can be made