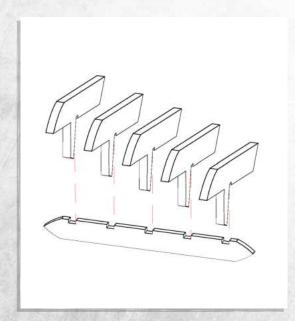

# Omega Defence - Walkways - Assembly Guide

NOTE: Repeat for all these parts

NOTE: Repeat

NOTE: Any arrangement can be made