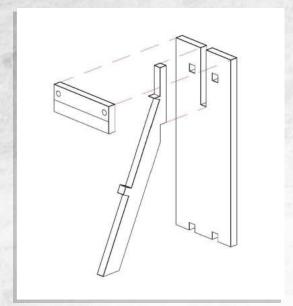

NOTE: Repeat for both tank traps

NOTE: Repeat for all three tank traps

NOTE: Repeat for all four parts

NOTE: Repeat for all four parts

NOTE: Repeat for all four parts

NOTE: Repeat for all four parts

NOTE: Repeat for all four parts