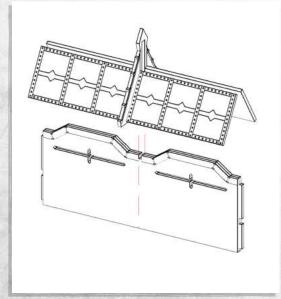

NOTE: Repeat for both tank traps

NOTE: Repeat for all three tank traps

NOTE: Repeat for all four parts

NOTE: Repeat for all four parts

NOTE: Repeat for all four parts

NOTE: Repeat for all four parts

NOTE: Repeat for all four parts