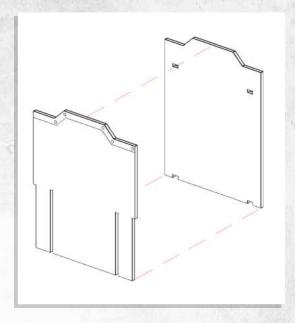

## Omega Defence - Armoured Containers - Assembly Guide

NOTE: Do not glue the door

## Omega Defence - Armoured Containers - Assembly Guide