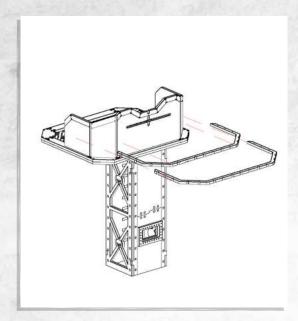

## Omega Defence - Watch Tower - Assembly Guide

## Omega Defence - Watch Tower - Assembly Guide

NOTE: Do not glue. Option A

NOTE: Do not glue. Option B