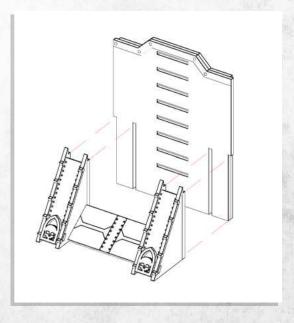

# Omega Defence - Walkways - Assembly Guide

NOTE: Repeat for all these parts

NOTE: Repeat

NOTE: Any arrangement can be made