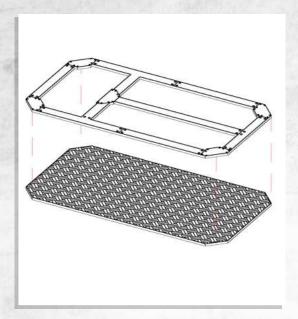

## Omega Defence - Armoured Containers - Assembly Guide

NOTE: Do not glue the door

## Omega Defence - Armoured Containers - Assembly Guide