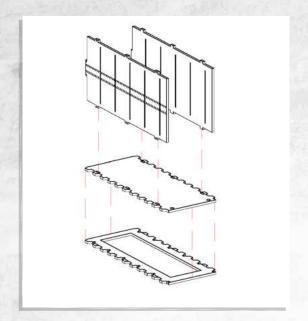

## Omega Defence - Armoured Containers - Assembly Guide

NOTE: Do not glue the door

## Omega Defence - Armoured Containers - Assembly Guide