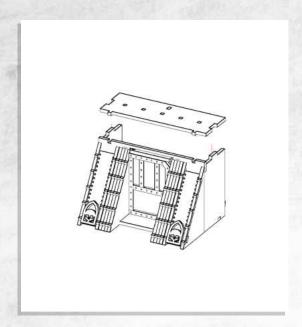

NOTE: Repeat for all four parts from the previous step



NOTE: Repeat for all four parts



NOTE: Repeat for all eight parts





NOTE: Repeat for all three sides

















NOTE: Do not use glue on the door



































NOTE: Do not use glue on the roof



NOTE: Repeat for both tank traps



NOTE: Repeat for all three tank traps

















NOTE: Repeat for all four parts



NOTE: Repeat for all four parts



NOTE: Repeat for all four parts



NOTE: Repeat for all four parts





NOTE: Repeat for all four parts





















































NOTE: Repeat every step to make both products





NOTE: Do not use glue on the door







































NOTE: Repeat



NOTE: Repeat



NOTE: Repeat



NOTE: Repeat





NOTE: Repeat



NOTE: Repeat



NOTE: Repeat for all



NOTE: Repeat





NOTE: Repeat for all



NOTE: Repeat for all



NOTE: Repeat for all



NOTE: Repeat for all



Warning: Pushing parts out by hand may cause damage. Parts may need careful removal from the MDF boards with a scalpel, and light sanding of any rough edges. We recommend testing assembling sections before permanently gluing together.



NOTE: Repeat





















NOTE: Repeat for all four parts



NOTE: Repeat for all four parts



NOTE: Repeat for all parts























































NOTE: Repeat for all five













## Omega Defence - Armoured Containers - Assembly Guide





NOTE: Do not glu