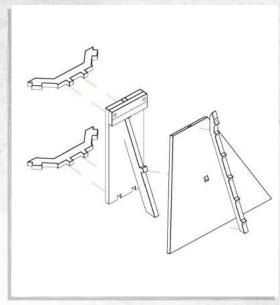

NOTE: Repeat for all four parts from the previous step



NOTE: Repeat for all four parts



NOTE: Repeat for all eight parts





NOTE: Repeat for all three sides

















NOTE: Do not use glue on the door



































NOTE: Do not use glue on the roof



NOTE: Repeat for both tank traps



NOTE: Repeat for all three tank traps

















NOTE: Repeat for all four parts



NOTE: Repeat for all four parts



NOTE: Repeat for all four parts



NOTE: Repeat for all four parts





NOTE: Repeat for all four parts





















































NOTE: Repeat every step to make both products





NOTE: Do not use glue on the door







































NOTE: Repeat



NOTE: Repeat



NOTE: Repeat



NOTE: Repeat





NOTE: Repeat



NOTE: Repeat



NOTE: Repeat for all



NOTE: Repeat





NOTE: Repeat for all



NOTE: Repeat for all



NOTE: Repeat for all



NOTE: Repeat for all



Warning: Pushing parts out by hand may cause damage. Parts may need careful removal from the MDF boards with a scalpel, and light sanding of any rough edges. We recommend testing assembling sections before permanently gluing together.



NOTE: Repeat





















NOTE: Repeat for all four parts



NOTE: Repeat for all four parts



NOTE: Repeat for all parts























































NOTE: Repeat for all five













## Omega Defence - Armoured Containers - Assembly Guide





NOTE: Do not glue the door







## Omega Defence - A