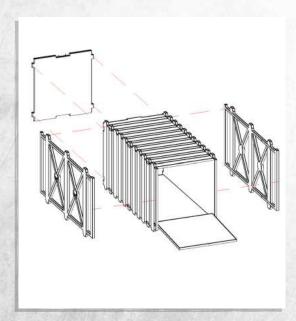

NOTE: Repeat



NOTE: Repeat



NOTE: Repeat



NOTE: Repeat





NOTE: Repeat



NOTE: Repeat



NOTE: Repeat for all



NOTE: Repeat





NOTE: Repeat for all



NOTE: Repeat for all



NOTE: Repeat for all



NOTE: Repeat for all



Warning: Pushing parts out by hand may cause damage. Parts may need careful removal from the MDF boards with a scalpel, and light sanding of any rough edges. We recommend testing assembling sections before permanently gluing together.



NOTE: Repeat





















NOTE: Repeat for all four parts



NOTE: Repeat for all four parts



NOTE: Repeat for all parts























































NOTE: Repeat for all five













## Omega Defence - Armoured Containers - Assembly Guide





NOTE: Do not glue the door







## Omega Defence - Armoured Containers - Assembly Guide













## Omega Defence - Armoured Containers - Assembly Guide











## Omega Defence - Walkways - Assembly Guide



NOTE: Repeat for all these parts



NOTE: Repeat



NOTE: Repeat



NOTE: Repeat for all these parts



# Omega Defence - Walkways - Assembly Guide



NOTE: Repeat for all these parts



NOTE: Repeat





NOTE: Any arrangement can be made



## Omega Defence - Watch Tower - Assembly Guide











## Omega Defence - Watch Tower - Assembly Guide











## Omega Defence - Watch Tower - Assembly Guide





NOTE: Do not glue. Option A



NOTE: Do not glue. Option B