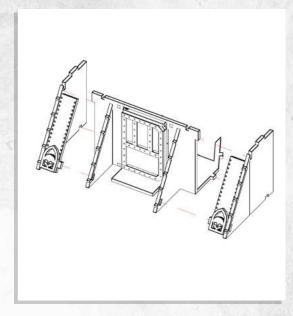

# Omega Defence - Walkways - Assembly Guide

NOTE: Repeat for all these parts

NOTE: Repeat

NOTE: Any arrangement can be made