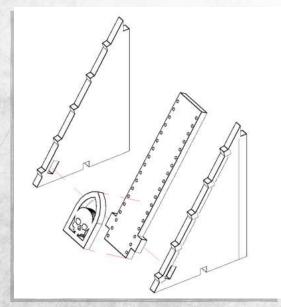

## Omega Defence - Watch Tower - Assembly Guide

NOTE: Do not glue. Option A

NOTE: Do not glue. Option B