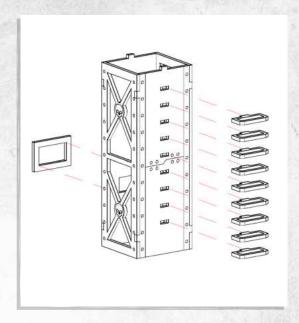

## Omega Defence - Watch Tower - Assembly Guide

## Omega Defence - Watch Tower - Assembly Guide

NOTE: Do not glue. Option A

NOTE: Do not glue. Option B