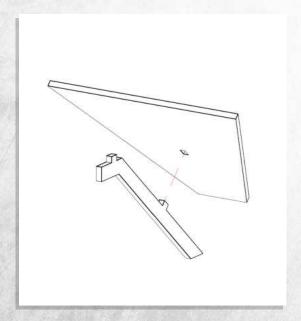

## Omega Defence - Watch Tower - Assembly Guide

NOTE: Do not glue. Option A

NOTE: Do not glue. Option B