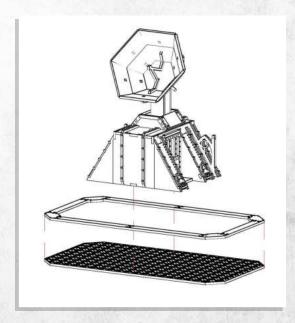

## Omega Defence - Watch Tower - Assembly Guide

NOTE: Do not glue. Option A

NOTE: Do not glue. Option B