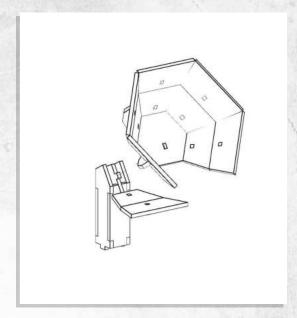

ery step to make both products





NOTE: Do not use glue on the door







































NOTE: Repeat



NOTE: Repeat



NOTE: Repeat



NOTE: Repeat





NOTE: Repeat



NOTE: Repeat



NOTE: Repeat for all



NOTE: Repeat





NOTE: Repeat for all



NOTE: Repeat for all



NOTE: Repeat for all



NOTE: Repeat for all



Warning: Pushing parts out by hand may cause damage. Parts may need careful removal from the MDF boards with a scalpel, and light sanding of any rough edges. We recommend testing assembling sections before permanently gluing together.



NOTE: Repeat





















NOTE: Repeat for all four parts



NOTE: Repeat for all four parts



NOTE: Repeat for all parts























































NOTE: Repeat for all five













## Omega Defence - Armoured Containers - Assembly Guide





NOTE: Do not glue the door







## Omega Defence - Armoured Containers - Assembly Guide













## Omega Defence - Armoured Containers - Assembly Guide











## Omega Defence - Walkways - Assembly Guide



NOTE: Repeat for all these parts



NOTE: Repeat



NOTE: Repeat



NOTE: Repeat for all these parts



# Omega Defence - Walkways - Assembly Guide



NOTE: Repeat for all these parts



NOTE: Repeat





NOTE: Any arrangement can be made



## Omega Defence - Watch Tower - Assembly Guide











## Omega Defence - Watch Tower - Assembly Guide











## Omega Defence - Watch Tower - Assembly Guide





NOTE: Do not glue. Option A



NOTE: Do not glue. Option B