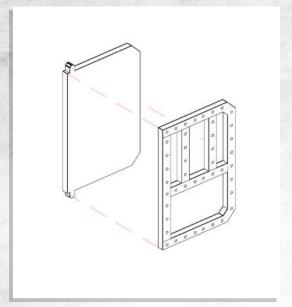

## Omega Defence - Armoured Containers - Assembly Guide

NOTE: Do not glue the door

## Omega Defence - Armoured Containers - Assembly Guide