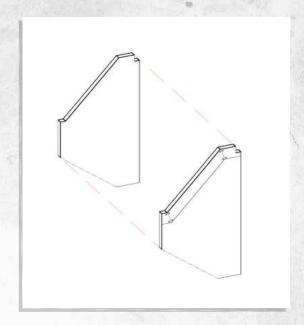

## Omega Defence - Watch Tower - Assembly Guide

## Omega Defence - Watch Tower - Assembly Guide

NOTE: Do not glue. Option A

NOTE: Do not glue. Option B