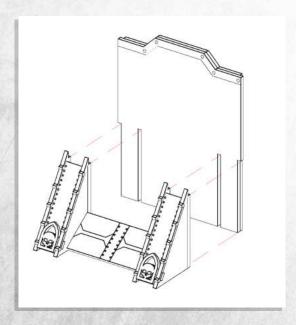

# Omega Defence - Walkways - Assembly Guide

NOTE: Repeat for all these parts

NOTE: Repeat

NOTE: Any arrangement can be made