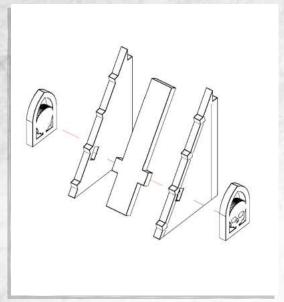

NOTE: Repeat for all four parts from the previous step



NOTE: Repeat for all four parts



NOTE: Repeat for all eight parts





NOTE: Repeat for all three sides

















NOTE: Do not use glue on the door



































NOTE: Do not use glue on the roof



NOTE: Repeat for both tank traps



NOTE: Repeat for all three tank traps

















NOTE: Repeat for all four parts



NOTE: Repeat for all four parts



NOTE: Repeat for all four parts



NOTE: Repeat for all four parts





NOTE: Repeat for all four parts





















































NOTE: Repeat every step to make both products





NOTE: Do not use glue on the door







































NOTE: Repeat



NOTE: Repeat



NOTE: Repeat



NOTE: Repeat





NOTE: Repeat



NOTE: Repeat



NOTE: Repeat for all



NOTE: Repeat





NOTE: Repeat for all



NOTE: Repeat for all



NOTE: Repeat for all



NOTE: Repeat for all



Warning: Pushing parts out by hand may cause damage. Parts may need careful removal from the MDF boards with a scalpel, and light sanding of any rough edges. We recommend testing assembling sections before permanently gluing together.



NOTE: Repeat





















NOTE: Repeat for all four parts



NOTE: Repeat for all four parts



NOTE: Repeat for all parts























































NOTE: Repeat for all five













## Omega Defence - Armoured Containers - Assembly Guide





NOTE: Do not glue the door







## Omega Defence - Armoured Containers - Assembly Guide













#