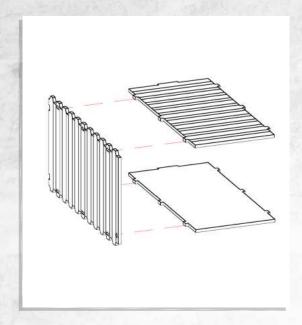

## Omega Defence - Armoured Containers - Assembly Guide

NOTE: Do not glue the door