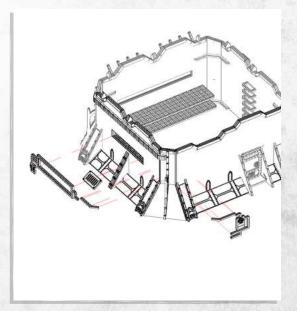

## Omega Defence - Watch Tower - Assembly Guide

NOTE: Do not glue. Option A

NOTE: Do not glue. Option B