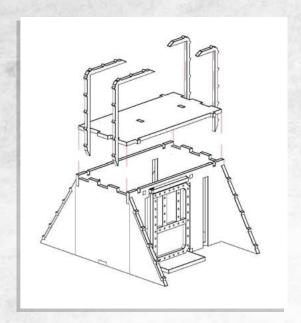

## Omega Defence - Watch Tower - Assembly Guide

## Omega Defence - Watch Tower - Assembly Guide

NOTE: Do not glue. Option A

NOTE: Do not glue. Option B