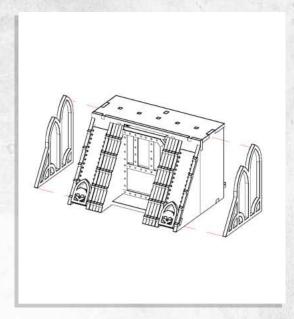

NOTE: Repeat for all four parts from the previous step



NOTE: Repeat for all four parts



NOTE: Repeat for all eight parts





NOTE: Repeat for all three sides

















NOTE: Do not use glue on the door



































NOTE: Do not use glue on the roof



NOTE: Repeat for both tank traps



NOTE: Repeat for all three tank traps

















NOTE: Repeat for all four parts



NOTE: Repeat for all four parts



NOTE: Repeat for all four parts



NOTE: Repeat for all four parts





NOTE: Repeat for all four parts





















































NOTE: Repeat every step to make both products





NOTE: Do not use glue on the door







































NOTE: Repeat



NOTE: Repeat



NOTE: Repeat



NOTE: Repeat





NOTE: Repeat



NOTE: Repeat



NOTE: Repeat for all



NOTE: Repeat





NOTE: Repeat for all



NOTE: Repeat for all



NOTE: Repeat for all



NOTE: Repeat for all



Warning: Pushing parts out by hand may cause damage. Parts may need careful removal from the MDF boards with a scalpel, and light sanding of any rough edges. We recommend testing assembling sections before permanently gluing together.



NOTE: Repeat





















NOTE: Repeat for all four parts



NOTE: Repeat for all four parts



NOTE: Repeat for all parts























































NOTE: Repeat for all five













## Omega Defence - Armoured Containers - Assembly Guide





NOTE: Do not glue