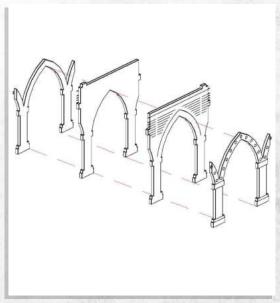

## Omega Defence - Watch Tower - Assembly Guide

NOTE: Do not glue. Option A

NOTE: Do not glue. Option B