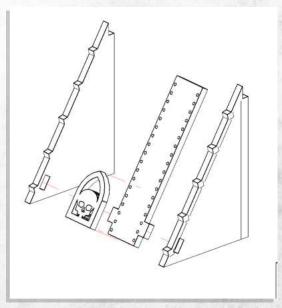

## Omega Defence - Watch Tower - Assembly Guide

NOTE: Do not glue. Option A

NOTE: Do not glue. Option B