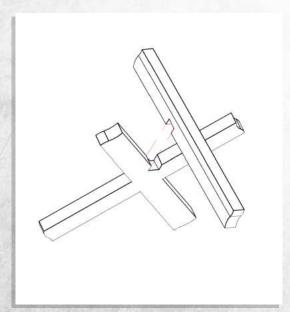

NOTE: Repeat

NOTE: Repeat for all four parts

NOTE: Repeat for all four parts

NOTE: Repeat for all parts

NOTE: Repeat for all five