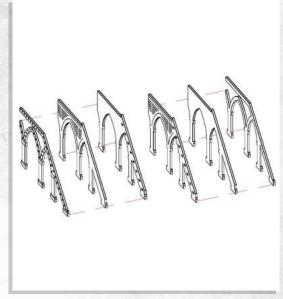

NOTE: Repeat for all



Warning: Pushing parts out by hand may cause damage. Parts may need careful removal from the MDF boards with a scalpel, and light sanding of any rough edges. We recommend testing assembling sections before permanently gluing together.



NOTE: Repeat





















NOTE: Repeat for all four parts



NOTE: Repeat for all four parts



NOTE: Repeat for all parts























































NOTE: Repeat for all five













## Omega Defence - Armoured Containers - Assembly Guide





NOTE: Do not glue the door







## Omega Defence - Armoured Containers - Assembly Guide













## Omega Defence - Armoured Containers - Assembly Guide











## Omega Defence - Walkways - Assembly Guide



NOTE: Repeat for all these parts



NOTE: Repeat



NOTE: Repeat



NOTE: Repeat for all these parts



# Omega Defence - Walkways - Assembly Guide



NOTE: Repeat for all these parts



NOTE: Repeat





NOTE: Any arrangement can be made



## Omega Defence - Watch Tower - Assembly Guide











## Omega Defence - Watch Tower - Assembly Guide











## Omega Defence - Watch Tower - Assembly Guide





NOTE: Do not glue. Option A



NOTE: Do not glue. Option B