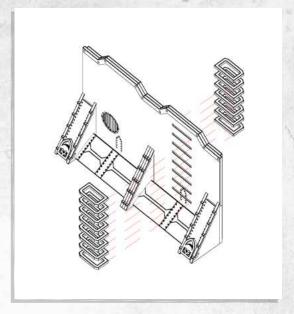

NOTE: Repeat for both tank traps

NOTE: Repeat for all three tank traps

NOTE: Repeat for all four parts

NOTE: Repeat for all four parts

NOTE: Repeat for all four parts

NOTE: Repeat for all four parts

NOTE: Repeat for all four parts