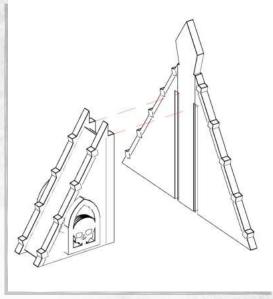

eat for all four parts from the previous step



NOTE: Repeat for all four parts



NOTE: Repeat for all eight parts





NOTE: Repeat for all three sides

















NOTE: Do not use glue on the door



































NOTE: Do not use glue on the roof



NOTE: Repeat for both tank traps



NOTE: Repeat for all three tank traps

















NOTE: Repeat for all four parts



NOTE: Repeat for all four parts



NOTE: Repeat for all four parts



NOTE: Repeat for all four parts





NOTE: Repeat for all four parts





















































NOTE: Repeat every step to make both products





NOTE: Do not use glue on the door







































NOTE: Repeat



NOTE: Repeat



NOTE: Repeat



NOTE: Repeat





NOTE: Repeat



NOTE: Repeat



NOTE: Repeat for all



NOTE: Repeat





NOTE: Repeat for all



NOTE: Repeat for all



NOTE: Repeat for all



NOTE: Repeat for all



Warning: Pushing parts out by hand may cause damage. Parts may need careful removal from the MDF boards with a scalpel, and light sanding of any rough edges. We recommend testing assembling sections before permanently gluing together.



NOTE: Repeat





















NOTE: Repeat for all four parts



NOTE: Repeat for all four parts



NOTE: Repeat for all parts























































NOTE: Repeat for all five













## Omega Defence - Armoured Containers - Assembly Guide





NOTE: Do not glue the door







## Omega Defence - Armoured Containers - Assembly Guide













## Omega Defence