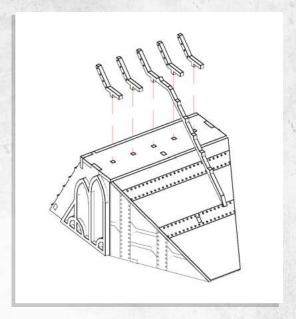

NOTE: Repeat

NOTE: Repeat for all four parts

NOTE: Repeat for all four parts

NOTE: Repeat for all parts

NOTE: Repeat for all five