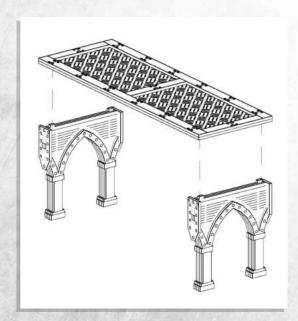

# Omega Defence - Walkways - Assembly Guide

NOTE: Repeat for all these parts

NOTE: Repeat

NOTE: Any arrangement can be made