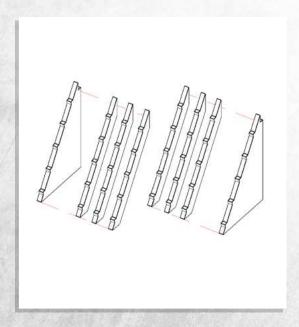

## Omega Defence - Walkways - Assembly Guide

NOTE: Repeat for all these parts

NOTE: Repeat

NOTE: Repeat

NOTE: Repeat for all these parts