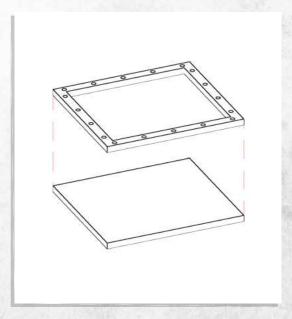

## Omega Defence - Watch Tower - Assembly Guide

## Omega Defence - Watch Tower - Assembly Guide

NOTE: Do not glue. Option A

NOTE: Do not glue. Option B