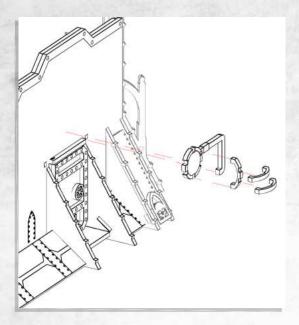

## Omega Defence - Watch Tower - Assembly Guide

## Omega Defence - Watch Tower - Assembly Guide

NOTE: Do not glue. Option A

NOTE: Do not glue. Option B