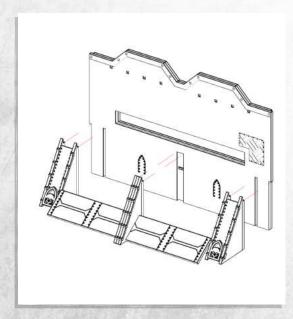

## Omega Defence - Watch Tower - Assembly Guide

## Omega Defence - Watch Tower - Assembly Guide

NOTE: Do not glue. Option A

NOTE: Do not glue. Option B