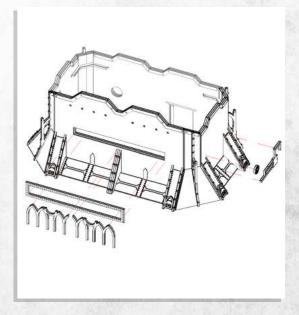

NOTE: Repeat for all four parts from the previous step



NOTE: Repeat for all four parts



NOTE: Repeat for all eight parts





NOTE: Repeat for all three sides

















NOTE: Do not use glue on the door



































NOTE: Do not use glue on the roof



NOTE: Repeat for both tank traps



NOTE: Repeat for all three tank traps

















NOTE: Repeat for all four parts



NOTE: Repeat for all four parts



NOTE: Repeat for all four parts



NOTE: Repeat for all four parts





NOTE: Repeat for all four parts





















































NOTE: Repeat every step to make both products





NOTE: Do not use glue on the door







































NOTE: Repeat



NOTE: Repeat



NOTE: Repeat



NOTE: Repeat





NOTE: Repeat



NOTE: Repeat



NOTE: Repeat for all



NOTE: Repeat





NOTE: Repeat for all



NOTE: Repeat for all



NOTE: Repeat for all



NOTE: Repeat for all



Warning: Pushing parts out by hand may cause damage. Parts may need careful removal from the MDF boards with a scalpel, and light sanding of any rough edges. We recommend testing assembling sections before permanently gluing together.



NOTE: Repeat





















NOTE: Repeat for all four parts



NOTE: Repeat for all four parts



NOTE: Repeat for all parts