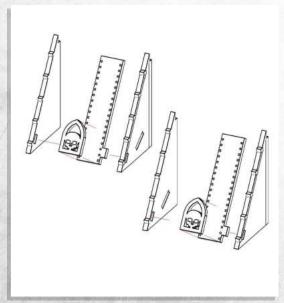

# Omega Defence - Walkways - Assembly Guide

NOTE: Repeat for all these parts

NOTE: Repeat

NOTE: Any arrangement can be made