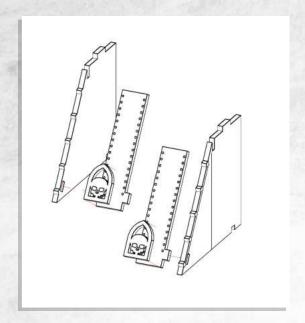

# Omega Defence - Walkways - Assembly Guide

NOTE: Repeat for all these parts

NOTE: Repeat

NOTE: Any arrangement can be made