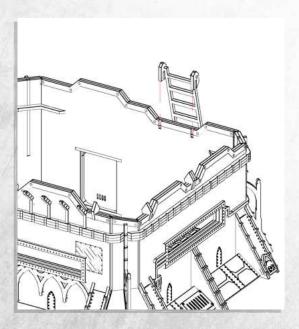

## Omega Defence - Watch Tower - Assembly Guide

## Omega Defence - Watch Tower - Assembly Guide

NOTE: Do not glue. Option A

NOTE: Do not glue. Option B