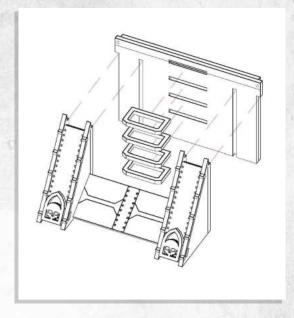

# Omega Defence - Walkways - Assembly Guide

NOTE: Repeat for all these parts

NOTE: Repeat

NOTE: Any arrangement can be made