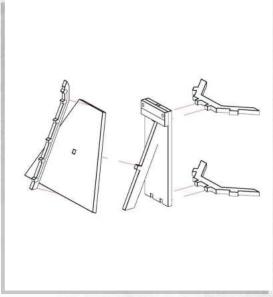

NOTE: Repeat for both tank traps

NOTE: Repeat for all three tank traps

NOTE: Repeat for all four parts

NOTE: Repeat for all four parts

NOTE: Repeat for all four parts

NOTE: Repeat for all four parts

NOTE: Repeat for all four parts