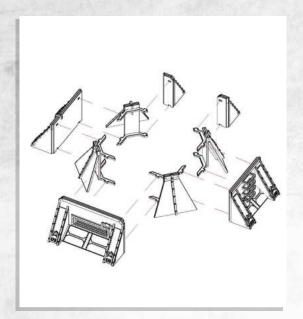

## Omega Defence - Watch Tower - Assembly Guide

## Omega Defence - Watch Tower - Assembly Guide

NOTE: Do not glue. Option A

NOTE: Do not glue. Option B