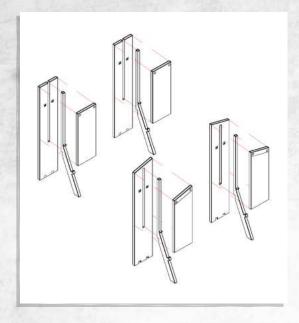

NOTE: Repeat for both tank traps

NOTE: Repeat for all three tank traps

NOTE: Repeat for all four parts

NOTE: Repeat for all four parts

NOTE: Repeat for all four parts

NOTE: Repeat for all four parts

NOTE: Repeat for all four parts