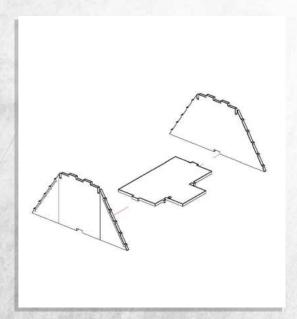

NOTE: Repeat for both tank traps

NOTE: Repeat for all three tank traps

NOTE: Repeat for all four parts

NOTE: Repeat for all four parts

NOTE: Repeat for all four parts

NOTE: Repeat for all four parts

NOTE: Repeat for all four parts