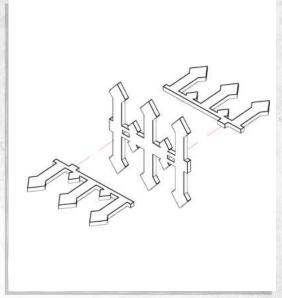

NOTE: Repeat for both tank traps

NOTE: Repeat for all three tank traps

NOTE: Repeat for all four parts

NOTE: Repeat for all four parts

NOTE: Repeat for all four parts

NOTE: Repeat for all four parts

NOTE: Repeat for all four parts