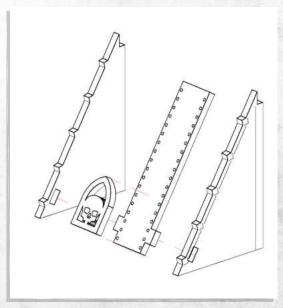

NOTE: Repeat for both tank traps

NOTE: Repeat for all three tank traps

NOTE: Repeat for all four parts

NOTE: Repeat for all four parts

NOTE: Repeat for all four parts

NOTE: Repeat for all four parts

NOTE: Repeat for all four parts