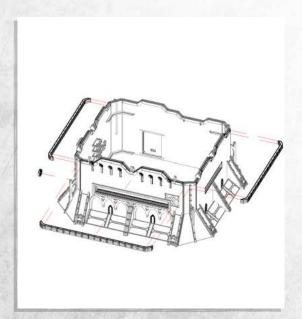

NOTE: Repeat for all four parts from the previous step



NOTE: Repeat for all four parts



NOTE: Repeat for all eight parts





NOTE: Repeat for all three sides

















NOTE: Do not use glue on the door



































NOTE: Do not use glue on the roof



NOTE: Repeat for both tank traps



NOTE: Repeat for all three tank traps

















NOTE: Repeat for all four parts



NOTE: Repeat for all four parts



NOTE: Repeat for all four parts



NOTE: Repeat for all four parts





NOTE: Repeat for all four parts





















































NOTE: Repeat every step to make both products





NOTE: Do not use glue on the door







































NOTE: Repeat



NOTE: Repeat



NOTE: Repeat



NOTE: Repeat





NOTE: Repeat



NOTE: Repeat



NOTE: Repeat for all



NOTE: Repeat





NOTE: Repeat for all



NOTE: Repeat for all



NOTE: Repeat for all



NOTE: Repeat for all



Warning: Pushing parts out by hand may cause damage. Parts may need