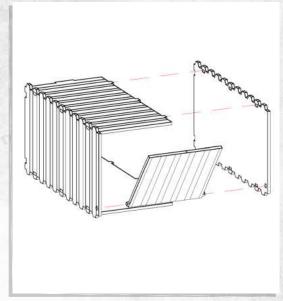

or







































NOTE: Repeat



NOTE: Repeat



NOTE: Repeat



NOTE: Repeat





NOTE: Repeat



NOTE: Repeat



NOTE: Repeat for all



NOTE: Repeat





NOTE: Repeat for all



NOTE: Repeat for all



NOTE: Repeat for all



NOTE: Repeat for all



Warning: Pushing parts out by hand may cause damage. Parts may need careful removal from the MDF boards with a scalpel, and light sanding of any rough edges. We recommend testing assembling sections before permanently gluing together.



NOTE: Repeat





















NOTE: Repeat for all four parts



NOTE: Repeat for all four parts



NOTE: Repeat for all parts























































NOTE: Repeat for all five













## Omega Defence - Armoured Containers - Assembly Guide





NOTE: Do not glue the door







## Omega Defence - Armoured Containers - Assembly Guide













## Omega Defence - Armoured Containers - Assembly Guide











## Omega Defence - Walkways - Assembly Guide



NOTE: Repeat for all these parts



NOTE: Repeat



NOTE: Repeat



NOTE: Repeat for all these parts



# Omega Defence - Walkways - Assembly Guide



NOTE: Repeat for all these parts



NOTE: Repeat





NOTE: Any arrangement can be made



## Omega Defence - Watch Tower - Assembly Guide











## Omega Defence - Watch Tower - Assembly Guide











## Omega Defence - Watch Tower - Assembly Guide





NOTE: Do not glue. Option A



NOTE: Do not glue. Option B