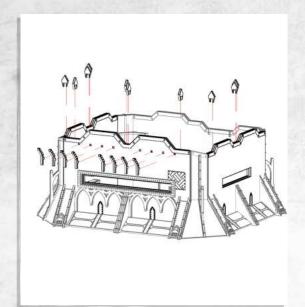

NOTE: Repeat for all four parts from the previous step



NOTE: Repeat for all four parts



NOTE: Repeat for all eight parts





NOTE: Repeat for all three sides

















NOTE: Do not use glue on the door



































NOTE: Do not use glue on the roof



NOTE: Repeat for both tank traps



NOTE: Repeat for all three tank traps

















NOTE: Repeat for all four parts



NOTE: Repeat for all four parts



NOTE: Repeat for all four parts



NOTE: Repeat for all four parts





NOTE: Repeat for all four parts





















































NOTE: Repeat every step to make both products





NOTE: Do not use glue on the door







































NOTE: Repeat



NOTE: Repeat



NOTE: Repeat



NOTE: Repeat





NOTE: Repeat



NOTE: Repeat



NOTE: Repeat for all



NOTE: Repeat





NOTE: Repeat for all



NOTE: Repeat for all



NOTE: Repeat for all



NOTE: Repeat for all



Warning: Pushing parts out by hand may cause damage. Parts may