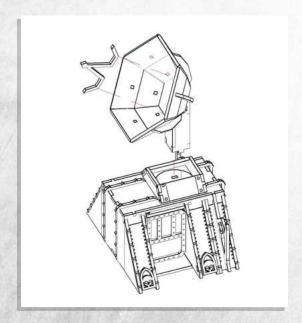

y step to make both products





NOTE: Do not use glue on the door







































NOTE: Repeat



NOTE: Repeat



NOTE: Repeat



NOTE: Repeat





NOTE: Repeat



NOTE: Repeat



NOTE: Repeat for all



NOTE: Repeat





NOTE: Repeat for all



NOTE: Repeat for all



NOTE: Repeat for all



NOTE: Repeat for all



Warning: Pushing parts out by hand may cause damage. Parts may need careful removal from the MDF boards with a scalpel, and light sanding of any rough edges. We recommend testing assembling sections before permanently gluing together.



NOTE: Repeat





















NOTE: Repeat for all four parts



NOTE: Repeat for all four parts



NOTE: Repeat for all parts























































NOTE: Repeat for all five













## Omega Defence - Armoured Containers - Assembly Guide





NOTE: Do not glue the door







## Omega Defence - Armoured Containers - Assembly Guide













## Omega Defence - Armoured Containers - Assembly Guide











## Omega Defence - Walkways - Assembly Guide



NOTE: Repeat for all these parts



NOTE: Repeat



NOTE: Repeat



NOTE: Repeat for all these parts



# Omega Defence - Walkways - Assembly Guide



NOTE: Repeat for all these parts



NOTE: Repeat





NOTE: Any arrangement can be made



## Omega Defence - Watch Tower - Assembly Guide











## Omega Defence - Watch Tower - Assembly Guide











## Omega Defence - Watch Tower - Assembly Guide





NOTE: Do not glue. Option A



NOTE: Do not glue. Option B