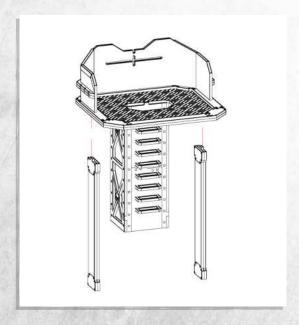

## Omega Defence - Watch Tower - Assembly Guide

## Omega Defence - Watch Tower - Assembly Guide

NOTE: Do not glue. Option A

NOTE: Do not glue. Option B