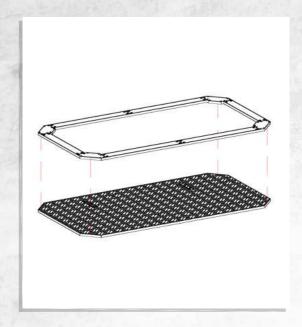

eat for all parts























































NOTE: Repeat for all five













## Omega Defence - Armoured Containers - Assembly Guide





NOTE: Do not glue the door







## Omega Defence - Armoured Containers - Assembly Guide













## Omega Defence - Armoured Containers - Assembly Guide











## Omega Defence - Walkways - Assembly Guide



NOTE: Repeat for all these parts



NOTE: Repeat



NOTE: Repeat



NOTE: Repeat for all these parts



# Omega Defence - Walkways - Assembly Guide



NOTE: Repeat for all these parts



NOTE: Repeat





NOTE: Any arrangement can be made



## Omega Defence - Watch Tower - Assembly Guide











## Omega Defence - Watch Tower - Assembly Guide











## Omega Defence - Watch Tower - Assembly Guide





NOTE: Do not glue. Option A



NOTE: Do not glue. Option B