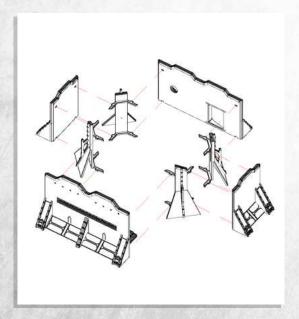

## Omega Defence - Armoured Containers - Assembly Guide

NOTE: Do not glue the door