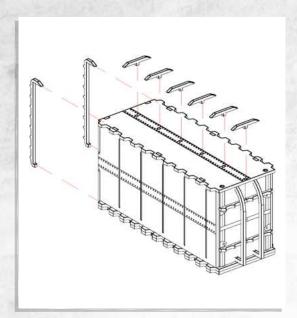

# Omega Defence - Walkways - Assembly Guide

NOTE: Repeat for all these parts

NOTE: Repeat

NOTE: Any arrangement can be made