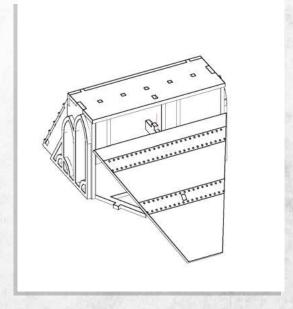

NOTE: Repeat for all four parts from the previous step



NOTE: Repeat for all four parts



NOTE: Repeat for all eight parts





NOTE: Repeat for all three sides

















NOTE: Do not use glue on the door



































NOTE: Do not use glue on the roof



NOTE: Repeat for both tank traps



NOTE: Repeat for all three tank traps

















NOTE: Repeat for all four parts



NOTE: Repeat for all four parts



NOTE: Repeat for all four parts



NOTE: Repeat for all four parts





NOTE: Repeat for all four parts





















































NOTE: Repeat every step to make both products





NOTE: Do not use glue on the door







































NOTE: Repeat



NOTE: Repeat



NOTE: Repeat



NOTE: Repeat





NOTE: Repeat



NOTE: Repeat



NOTE: Repeat for all



NOTE: Repeat





NOTE: Repeat for all



NOTE: Repeat for all



NOTE: Repeat for all



NOTE: Repeat for all



Warning: Pushing parts out by hand may cause damage. Parts may need careful removal from the MDF boards with a scalpel, and light sanding of any rough edges. We recommend testing assembling sections before permanently gluing together.



NOTE: Repeat





















NOTE: Repeat for all four parts



NOTE: Repeat for all four parts



NOTE: Repeat for all parts























































NOTE: Repeat for all five













## Omega Defence - Armoured Containers - Assembly Guide





NOTE: Do not glue the