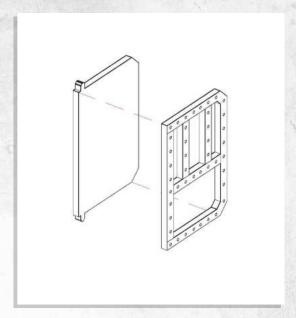

## Omega Defence - Armoured Containers - Assembly Guide

NOTE: Do not glue the door

## Omega Defence - Armoured Containers - Assembly Guide