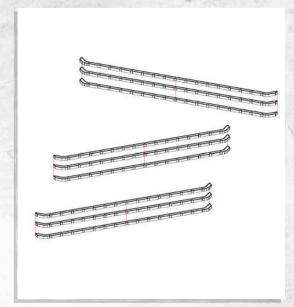

## Omega Defence - Walkways - Assembly Guide

NOTE: Repeat for all these parts

NOTE: Repeat

NOTE: Repeat

NOTE: Repeat for all these parts

# Omega Defence - Walkways - Assembly Guide

NOTE: Repeat for all these parts

NOTE: Repeat

NOTE: Any arrangement can be made