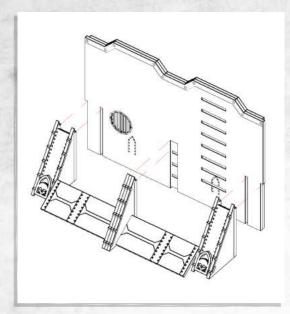

NOTE: Repeat for both tank traps

NOTE: Repeat for all three tank traps

NOTE: Repeat for all four parts

NOTE: Repeat for all four parts

NOTE: Repeat for all four parts

NOTE: Repeat for all four parts

NOTE: Repeat for all four parts