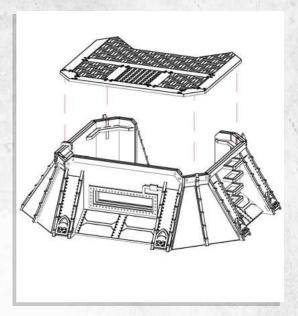

## Omega Defence - Watch Tower - Assembly Guide

## Omega Defence - Watch Tower - Assembly Guide

NOTE: Do not glue. Option A

NOTE: Do not glue. Option B