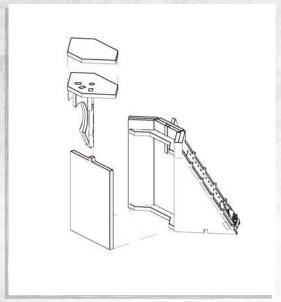

## Omega Defence - Watch Tower - Assembly Guide

## Omega Defence - Watch Tower - Assembly Guide

NOTE: Do not glue. Option A

NOTE: Do not glue. Option B