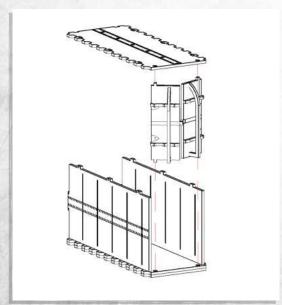

## Omega Defence - Armoured Containers - Assembly Guide

NOTE: Do not glue the door

## Omega Defence - Armoured Containers - Assembly Guide