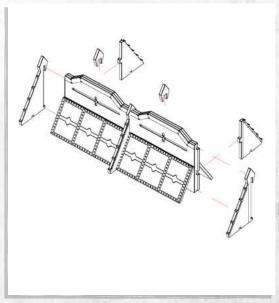

NOTE: Repeat for both tank traps

NOTE: Repeat for all three tank traps

NOTE: Repeat for all four parts

NOTE: Repeat for all four parts

NOTE: Repeat for all four parts

NOTE: Repeat for all four parts

NOTE: Repeat for all four parts