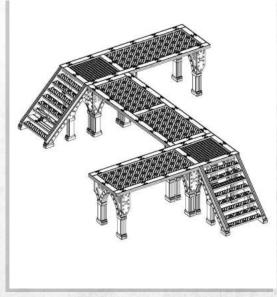

# Omega Defence - Walkways - Assembly Guide

NOTE: Repeat for all these parts

NOTE: Repeat

NOTE: Any arrangement can be made