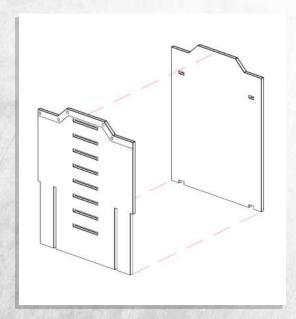

## Omega Defence - Armoured Containers - Assembly Guide

NOTE: Do not glue the door

## Omega Defence - Armoured Containers - Assembly Guide