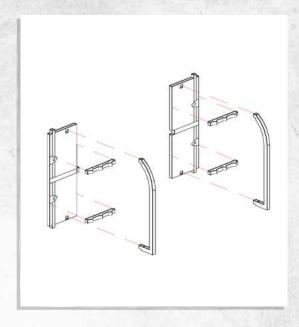

## Omega Defence - Armoured Containers - Assembly Guide

NOTE: Do not glue the door

## Omega Defence - Armoured Containers - Assembly Guide