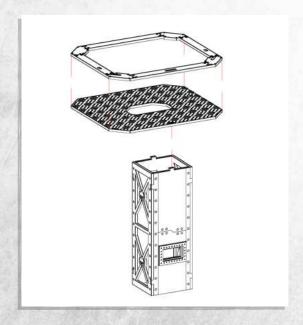

## Omega Defence - Watch Tower - Assembly Guide

## Omega Defence - Watch Tower - Assembly Guide

NOTE: Do not glue. Option A

NOTE: Do not glue. Option B