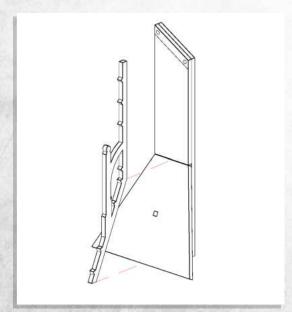

## Omega Defence - Watch Tower - Assembly Guide

NOTE: Do not glue. Option A

NOTE: Do not glue. Option B