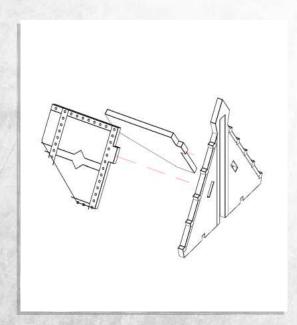

## Omega Defence - Watch Tower - Assembly Guide

## Omega Defence - Watch Tower - Assembly Guide

NOTE: Do not glue. Option A

NOTE: Do not glue. Option B