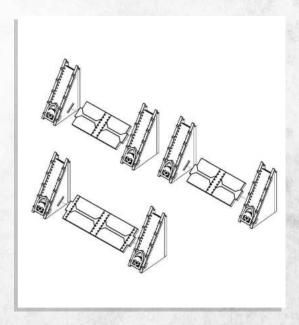

# Omega Defence - Walkways - Assembly Guide

NOTE: Repeat for all these parts

NOTE: Repeat

NOTE: Any arrangement can be made