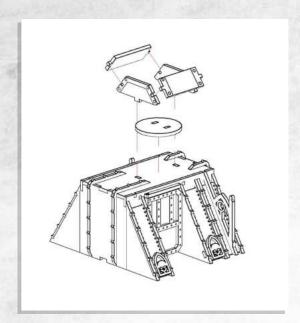

## Omega Defence - Watch Tower - Assembly Guide

## Omega Defence - Watch Tower - Assembly Guide

NOTE: Do not glue. Option A

NOTE: Do not glue. Option B