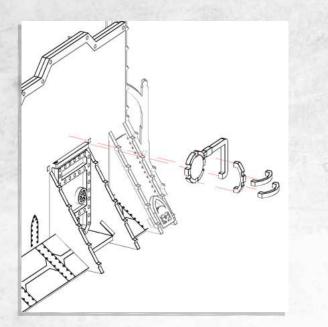

NOTE: Do not use glue on the door

Parts may need careful removal from the MDF boards with a scalpel, and light sanding of any rough edges. We recommend testing assembling sections before permanently gluing together.