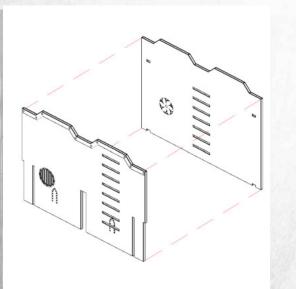

NOTE: Do not use glue on the door

Parts may need careful removal from the MDF boards with a scalpel, and light sanding of any rough edges. We recommend testing assembling sections before permanently gluing together.