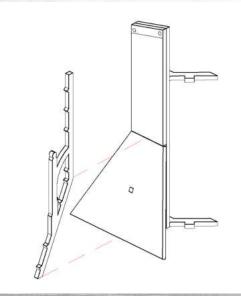

NOTE: Do not use glue on the door

Parts may need careful removal from the MDF boards with a scalpel, and light sanding of any rough edges. We recommend testing assembling sections before permanently gluing together.