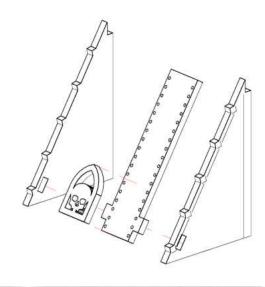

Parts may need careful removal from the MDF boards with a scalpel, and light sanding of any rough edges. We recommend testing assembling sections before permanently gluing together.

NOTE: Repeat for all three sides