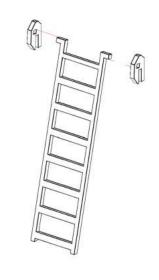

Parts may need careful removal from the MDF boards with a scalpel, and light sanding of any rough edges. We recommend testing assembling sections before permanently gluing together.

NOTE: Repeat for all three sides