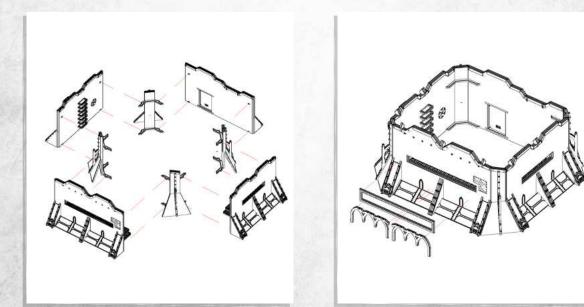

Parts may need careful removal from the MDF boards with a scalpel, and light sanding of any rough edges. We recommend testing assembling sections before permanently gluing together.

NOTE: Repeat for all three sides