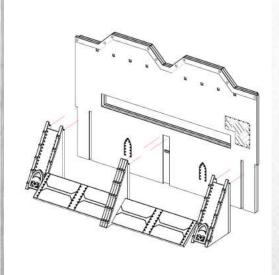

NOTE: Do not use glue on the door

Parts may need careful removal from the MDF boards with a scalpel, and light sanding of any rough edges. We recommend testing assembling sections before permanently gluing together.