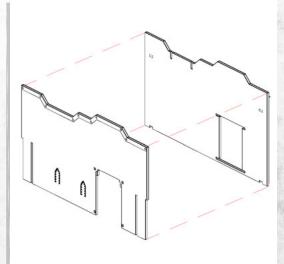

Parts may need careful removal from the MDF boards with a scalpel, and light sanding of any rough edges. We recommend testing assembling sections before permanently gluing together.

NOTE: Repeat for all three sides