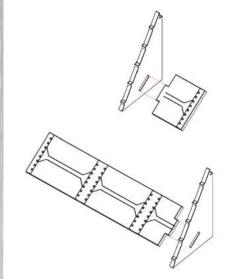

Parts may need careful removal from the MDF boards with a scalpel, and light sanding of any rough edges. We recommend testing assembling sections before permanently gluing together.

NOTE: Repeat for all three sides