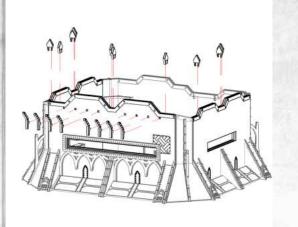

NOTE: Do not use glue on the door

Parts may need careful removal from the MDF boards with a scalpel, and light sanding of any rough edges. We recommend testing assembling sections before permanently gluing together.