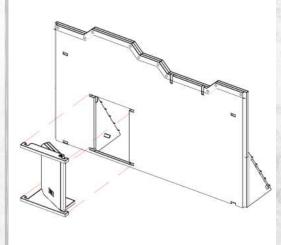

Parts may need careful removal from the MDF boards with a scalpel, and light sanding of any rough edges. We recommend testing assembling sections before permanently gluing together.

NOTE: Repeat for all three sides