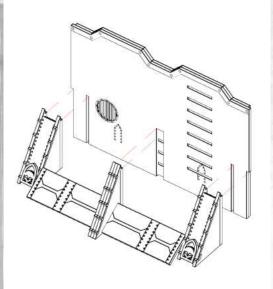

NOTE: Do not use glue on the door

Parts may need careful removal from the MDF boards with a scalpel, and light sanding of any rough edges. We recommend testing assembling sections before permanently gluing together.