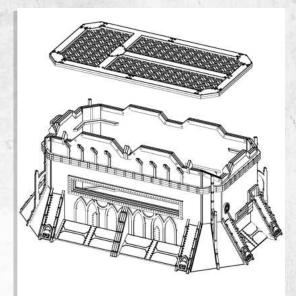

Parts may need careful removal from the MDF boards with a scalpel, and light sanding of any rough edges. We recommend testing assembling sections before permanently gluing together.

Parts may need careful removal from the MDF boards with a scalpel, and light sanding of any rough edges. We recommend testing assembling sections before permanently gluing together.