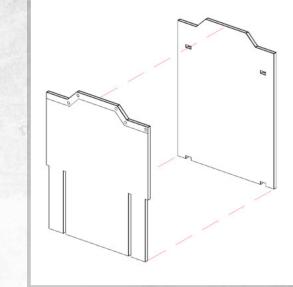

Parts may need careful removal from the MDF boards with a scalpel, and light sanding of any rough edges. We recommend testing assembling sections before permanently gluing together.

Parts may need careful removal from the MDF boards with a scalpel, and light sanding of any rough edges. We recommend testing assembling sections before permanently gluing together.