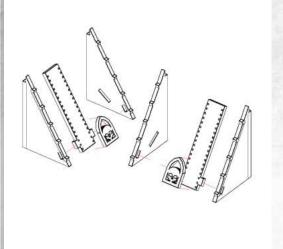

NOTE: Repeat for all four parts

NOTE: Repeat for all four parts

NOTE: Repeat for all four parts

NOTE: Repeat for all four parts

Parts may need careful removal from the MDF boards with a scalpel, and light sanding of any rough edges. We recommend testing assembling sections before permanently gluing together.