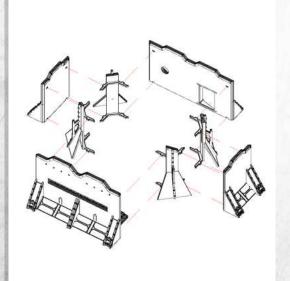

NOTE: Repeat for all four parts

NOTE: Repeat for all four parts

NOTE: Repeat for all four parts

NOTE: Repeat for all four parts

Parts may need careful removal from the MDF boards with a scalpel, and light sanding of any rough edges. We recommend testing assembling sections before permanently gluing together.