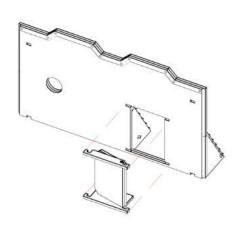

NOTE: Repeat for all four parts

Parts may need careful removal from the MDF boards with a scalpel, and light sanding of any rough edges. We recommend testing assembling sections before permanently gluing together.