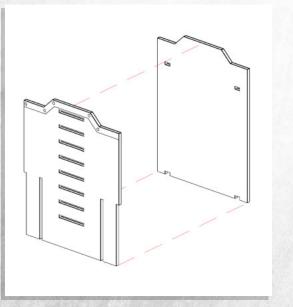

NOTE: Repeat for all four parts

NOTE: Repeat for all four parts

NOTE: Repeat for all four parts

NOTE: Repeat for all four parts

Parts may need careful removal from the MDF boards with a scalpel, and light sanding of any rough edges. We recommend testing assembling sections before permanently gluing together.