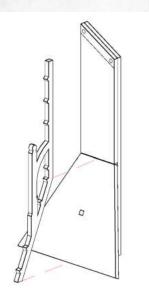

NOTE: Repeat for all four parts

Parts may need careful removal from the MDF boards with a scalpel, and light sanding of any rough edges. We recommend testing assembling sections before permanently gluing together.