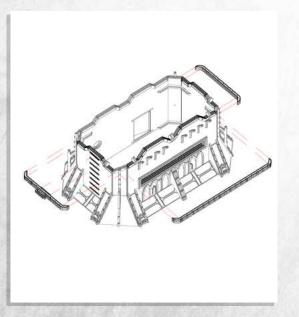

NOTE: Repeat for all four parts

NOTE: Repeat for all four parts

NOTE: Repeat for all four parts

NOTE: Repeat for all four parts

Parts may need careful removal from the MDF boards with a scalpel, and light sanding of any rough edges. We recommend testing assembling sections before permanently gluing together.

NOTE: Repeat for all four parts

Parts may need careful removal from the MDF boards with a scalpel, and light sanding of any rough edges. We recommend testing assembling sections before permanently gluing together.