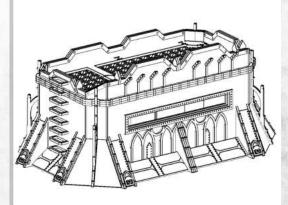

Parts may need careful removal from the MDF boards with a scalpel, and light sanding of any rough edges. We recommend testing assembling sections before permanently gluing together.

Parts may need careful removal from the MDF boards with a scalpel, and light sanding of any rough edges. We recommend testing assembling sections before permanently gluing together.