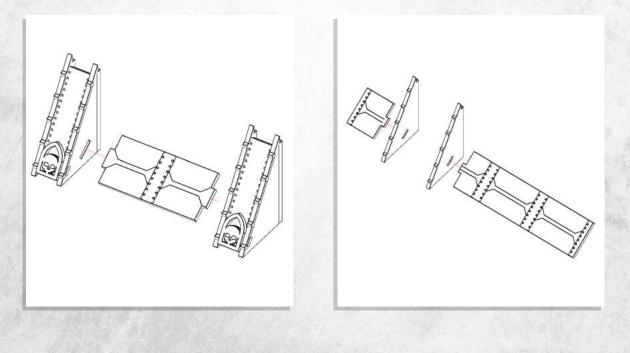

NOTE: Repeat for all four parts

Parts may need careful removal from the MDF boards with a scalpel, and light sanding of any rough edges. We recommend testing assembling sections before permanently gluing together.