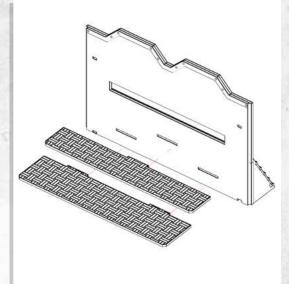

Parts may need careful removal from the MDF boards with a scalpel, and light sanding of any rough edges. We recommend testing assembling sections before permanently gluing together.

Parts may need careful removal from the MDF boards with a scalpel, and light sanding of any rough edges. We recommend testing assembling sections before permanently gluing together.