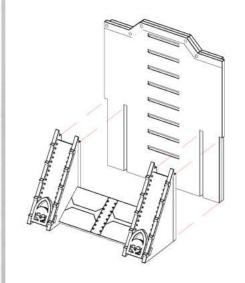

NOTE: Repeat for all four parts

NOTE: Repeat for all four parts

NOTE: Repeat for all four parts

NOTE: Repeat for all four parts

Parts may need careful removal from the MDF boards with a scalpel, and light sanding of any rough edges. We recommend testing assembling sections before permanently gluing together.

NOTE: Repeat for all four parts

Parts may need careful removal from the MDF boards with a scalpel, and light sanding of any rough edges. We recommend testing assembling sections before permanently gluing together.