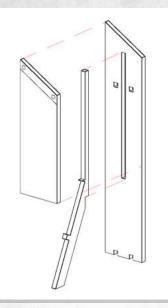

Parts may need careful removal from the MDF boards with a scalpel, and light sanding of any rough edges. We recommend testing assembling sections before permanently gluing together.

Parts may need careful removal from the MDF boards with a scalpel, and light sanding of any rough edges. We recommend testing assembling sections before permanently gluing together.