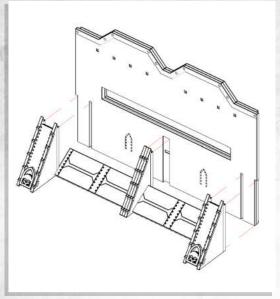

Parts may need careful removal from the MDF boards with a scalpel, and light sanding of any rough edges. We recommend testing assembling sections before permanently gluing together.

Parts may need careful removal from the MDF boards with a scalpel, and light sanding of any rough edges. We recommend testing assembling sections before permanently gluing together.