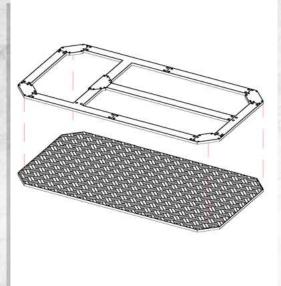

Parts may need careful removal from the MDF boards with a scalpel, and light sanding of any rough edges. We recommend testing assembling sections before permanently gluing together.

Parts may need careful removal from the MDF boards with a scalpel, and light sanding of any rough edges. We recommend testing assembling sections before permanently gluing together.