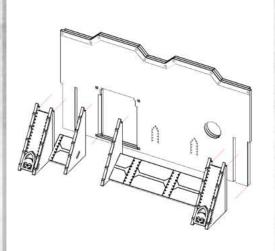

NOTE: Repeat for all four parts

Parts may need careful removal from the MDF boards with a scalpel, and light sanding of any rough edges. We recommend testing assembling sections before permanently gluing together.