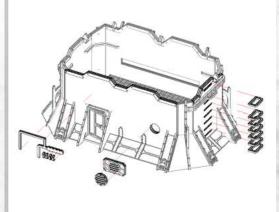

NOTE: Repeat for all four parts

NOTE: Repeat for all four parts

NOTE: Repeat for all four parts

NOTE: Repeat for all four parts

Parts may need careful removal from the MDF boards with a scalpel, and light sanding of any rough edges. We recommend testing assembling sections before permanently gluing together.

NOTE: Repeat for all four parts

Parts may need careful removal from the MDF boards with a scalpel, and light sanding of any rough edges. We recommend testing assembling sections before permanently gluing together.