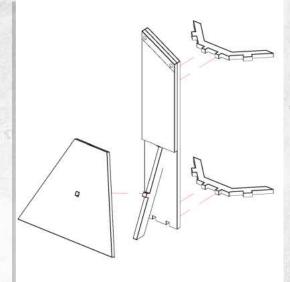

NOTE: Repeat for all four parts

NOTE: Repeat for all four parts

NOTE: Repeat for all four parts

NOTE: Repeat for all four parts

Parts may need careful removal from the MDF boards with a scalpel, and light sanding of any rough edges. We recommend testing assembling sections before permanently gluing together.