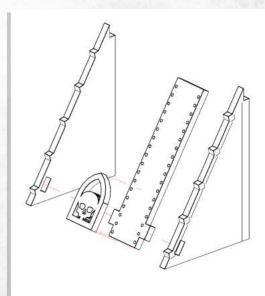

Parts may need careful removal from the MDF boards with a scalpel, and light sanding of any rough edges. We recommend testing assembling sections before permanently gluing together.













Parts may need careful removal from the MDF boards with a scalpel, and light sanding of any rough edges. We recommend testing assembling sections before permanently gluing together.



NOTE: Repeat for all four parts



NOTE: Repeat for all four parts



NOTE: Repeat for all four parts



NOTE: Repeat for all four parts





Parts may need careful removal from the MDF boards with a scalpel, and light sanding of any rough edges. We recommend testing assembling sections before permanently gluing together.





NOTE: Repeat for all four parts







Parts may need careful removal from the MDF boards with a scalpel, and light sanding of any rough edges. We recommend testing assembling sections before permanently gluing together.









WARCRADLE STUDIOS IS A TRADING NAME OF WAYLAND GAMES LIMITED. ILLUSTRATIONS AND DESIGNS ARE COPYRIGHT © 2020 WAYLAND GAMES LIMITED. ASSEMBLED IN THE UK.



Parts may need careful removal from the MDF boards with a scalpel, and light sanding of any rough edges. We recommend testing assembling sections before permanently gluing together.