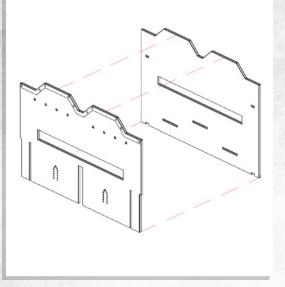

NOTE: Repeat for all four parts

Parts may need careful removal from the MDF boards with a scalpel, and light sanding of any rough edges. We recommend testing assembling sections before permanently gluing together.