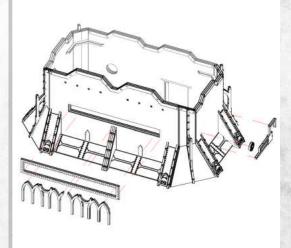

Parts may need careful removal from the MDF boards with a scalpel, and light sanding of any rough edges. We recommend testing assembling sections before permanently gluing together.

Parts may need careful removal from the MDF boards with a scalpel, and light sanding of any rough edges. We recommend testing assembling sections before permanently gluing together.