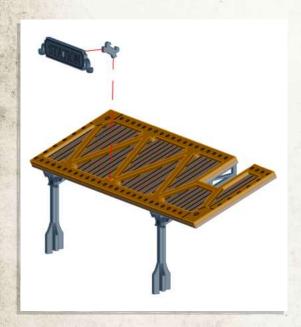

Warning: Pushing parts out by hand may cause damage. Parts may need careful removal from the MDF boards with a scalpel, and light sanding of any rough edges. We recommend testing assembling sections before permanently gluing together.