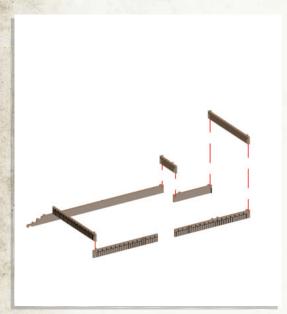

Warning: Pushing parts out by hand may cause damage. Parts may need careful removal from the MDF boards with a scalpel, and light sanding of any rough edges. We recommend testing assembling sections before permanently gluing together.