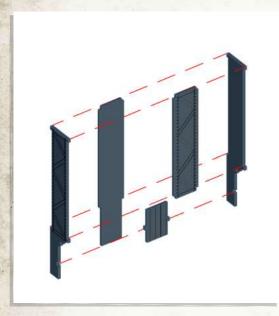

Warning: Pushing parts out by hand may cause damage. Parts may need careful removal from the MDF boards with a scalpel, and light sanding of any rough edges. We recommend testing assembling sections before permanently gluing together.