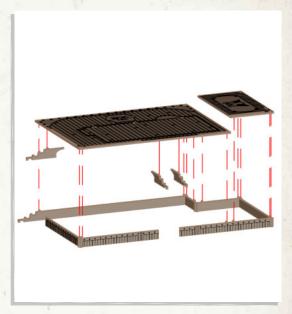

NOTE: Do not glue door

Warning: Pushing parts out by hand may cause damage. Parts may need careful removal from the MDF boards with a scalpel, and light sanding of any rough edges. We recommend testing assembling sections before permanently gluing together.