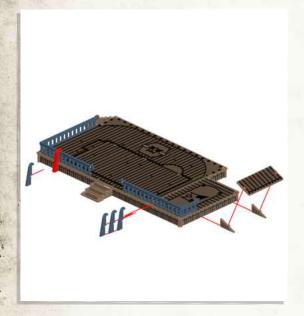

NOTE: Do not glue roof

NOTE: Repeat

NOTE: Carefully bend to fit onto both sides

NOTE: Carefully bend to glue onto the curved edge