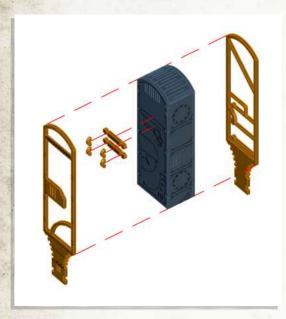

Warning: Pushing parts out by hand may cause damage. Parts may need careful removal from the MDF boards with a scalpel, and light sanding of any rough edges. We recommend testing assembling sections before permanently gluing together.