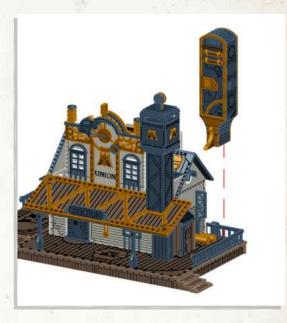

NOTE: Do not glue door

Warning: Pushing parts out by hand may cause damage. Parts may need careful removal from the MDF boards with a scalpel, and light sanding of any rough edges. We recommend testing assembling sections before permanently gluing together.