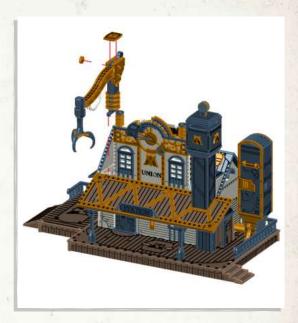

NOTE: Do not glue door

Warning: Pushing parts out by hand may cause damage. Parts may need careful removal from the MDF boards with a scalpel, and light sanding of any rough edges. We recommend testing assembling sections before permanently gluing together.