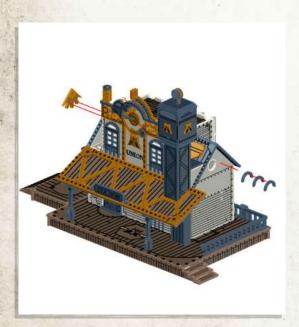

Warning: Pushing parts out by hand may cause damage. Parts may need careful removal from the MDF boards with a scalpel, and light sanding of any rough edges. We recommend testing assembling sections before permanently gluing together.





NOTE: Do not glue door



















Warning: Pushing parts out by hand may cause damage. Parts may need careful removal from the MDF boards with a scalpel, and light sanding of any rough edges. We recommend testing assembling sections before permanently gluing together.









NOTE: Do not glue roof







NOTE: Repeat



























NOTE: Carefully bend to fit onto both sides





































NOTE: Carefully bend to glue onto the curved edge