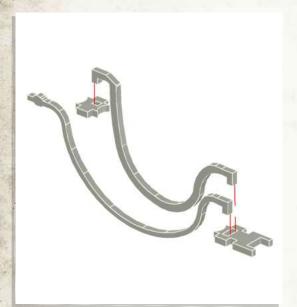

NOTE: Do not glue roof

NOTE: Repeat

NOTE: Carefully bend to fit onto both sides

NOTE: Carefully bend to glue onto the curved edge