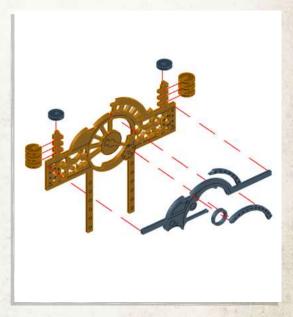

NOTE: Do not glue roof

NOTE: Repeat

NOTE: Carefully bend to fit onto both sides

NOTE: Carefully bend to glue onto the curved edge