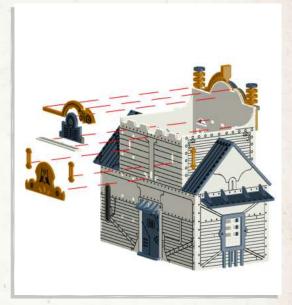

Warning: Pushing parts out by hand may cause damage. Parts may need careful removal from the MDF boards with a scalpel, and light sanding of any rough edges. We recommend testing assembling sections before permanently gluing together.