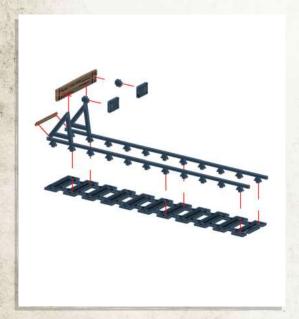

Warning: Pushing parts out by hand may cause damage. Parts may need careful removal from the MDF boards with a scalpel, and light sanding of any rough edges. We recommend testing assembling sections before permanently gluing together.