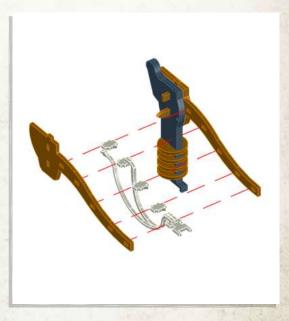

NOTE: Do not glue door

Warning: Pushing parts out by hand may cause damage. Parts may need careful removal from the MDF boards with a scalpel, and light sanding of any rough edges. We recommend testing assembling sections before permanently gluing together.