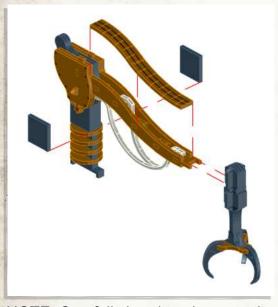

NOTE: Do not glue roof

NOTE: Repeat

NOTE: Carefully bend to fit onto both sides

NOTE: Carefully bend to glue onto the curved edge