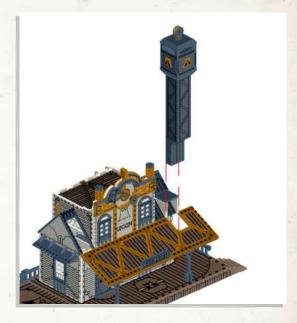

NOTE: Do not glue roof

NOTE: Repeat

NOTE: Carefully bend to fit onto both sides

NOTE: Carefully bend to glue onto the curved edge