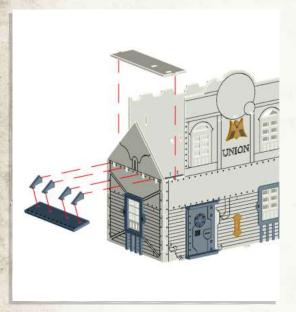

NOTE: Do not glue roof

NOTE: Repeat

NOTE: Carefully bend to fit onto both sides

NOTE: Carefully bend to glue onto the curved edge