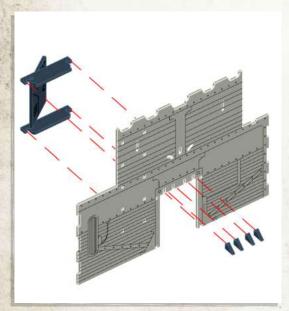

Warning: Pushing parts out by hand may cause damage. Parts may need careful removal from the MDF boards with a scalpel, and light sanding of any rough edges. We recommend testing assembling sections before permanently gluing together.