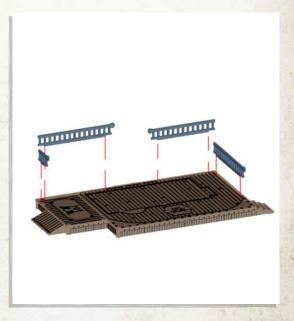

NOTE: Do not glue roof

NOTE: Repeat

NOTE: Carefully bend to fit onto both sides

NOTE: Carefully bend to glue onto the curved edge