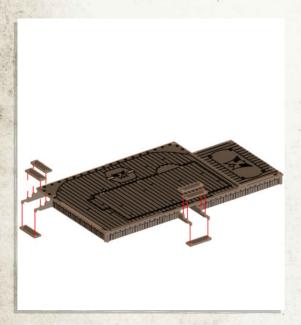

NOTE: Do not glue roof

NOTE: Repeat

NOTE: Carefully bend to fit onto both sides

NOTE: Carefully bend to glue onto the curved edge