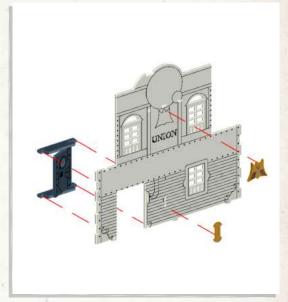

NOTE: Do not glue door

Warning: Pushing parts out by hand may cause damage. Parts may need careful removal from the MDF boards with a scalpel, and light sanding of any rough edges. We recommend testing assembling sections before permanently gluing together.