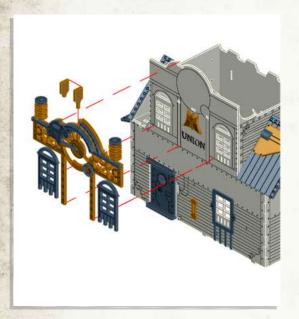

NOTE: Do not glue door

Warning: Pushing parts out by hand may cause damage. Parts may need careful removal from the MDF boards with a scalpel, and light sanding of any rough edges. We recommend testing assembling sections before permanently gluing together.