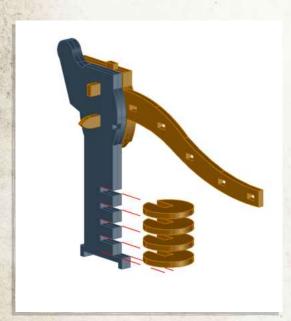

Warning: Pushing parts out by hand may cause damage. Parts may need careful removal from the MDF boards with a scalpel, and light sanding of any rough edges. We recommend testing assembling sections before permanently gluing together.