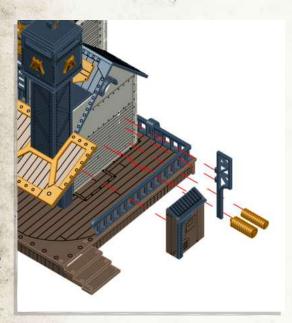

Warning: Pushing parts out by hand may cause damage. Parts may need careful removal from the MDF boards with a scalpel, and light sanding of any rough edges. We recommend testing assembling sections before permanently gluing together.