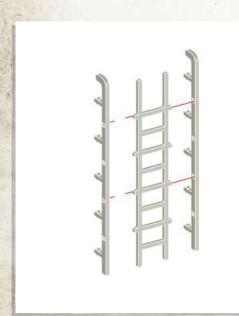

NOTE: Do not glue roof

NOTE: Repeat

NOTE: Carefully bend to fit onto both sides

NOTE: Carefully bend to glue onto the curved edge