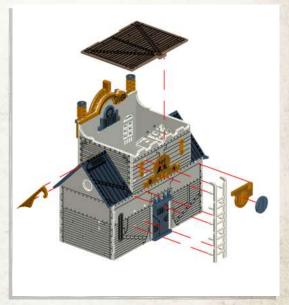

NOTE: Do not glue roof

NOTE: Repeat

NOTE: Carefully bend to fit onto both sides

NOTE: Carefully bend to glue onto the curved edge