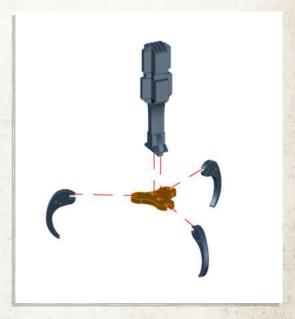

NOTE: Do not glue roof

NOTE: Repeat

NOTE: Carefully bend to fit onto both sides

NOTE: Carefully bend to glue onto the curved edge