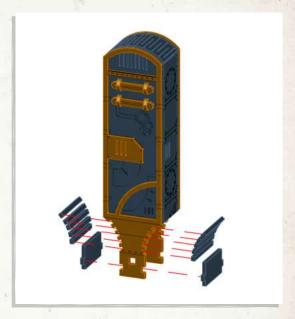

NOTE: Do not glue door

Warning: Pushing parts out by hand may cause damage. Parts may need careful removal from the MDF boards with a scalpel, and light sanding of any rough edges. We recommend testing assembling sections before permanently gluing together.