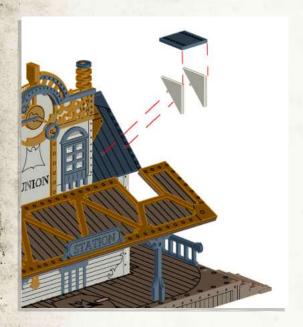

NOTE: Do not glue roof

NOTE: Repeat

NOTE: Carefully bend to fit onto both sides

NOTE: Carefully bend to glue onto the curved edge