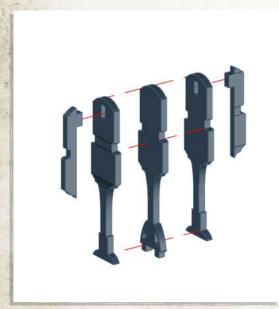

NOTE: Do not glue roof

NOTE: Repeat

NOTE: Carefully bend to fit onto both sides

NOTE: Carefully bend to glue onto the curved edge