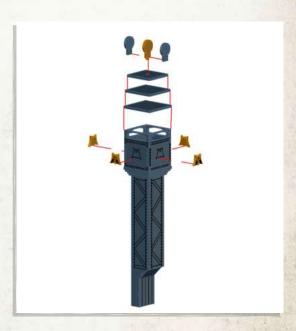

NOTE: Do not glue roof

NOTE: Repeat

NOTE: Carefully bend to fit onto both sides

NOTE: Carefully bend to glue onto the curved edge