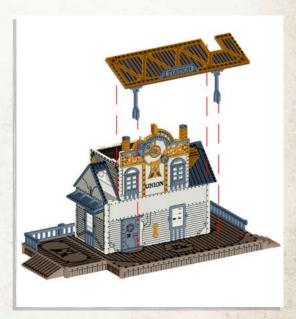

NOTE: Do not glue roof

NOTE: Repeat

NOTE: Carefully bend to fit onto both sides

NOTE: Carefully bend to glue onto the curved edge