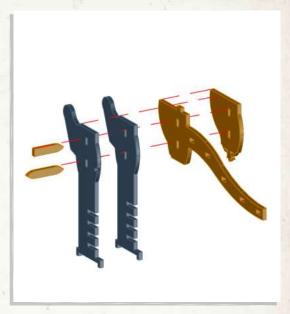

Warning: Pushing parts out by hand may cause damage. Parts may need careful removal from the MDF boards with a scalpel, and light sanding of any rough edges. We recommend testing assembling sections before permanently gluing together.