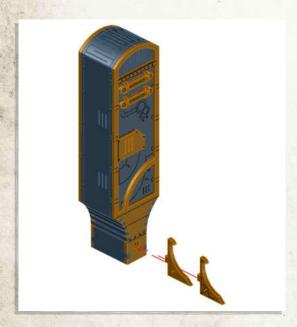

NOTE: Do not glue roof

NOTE: Repeat

NOTE: Carefully bend to fit onto both sides

NOTE: Carefully bend to glue onto the curved edge