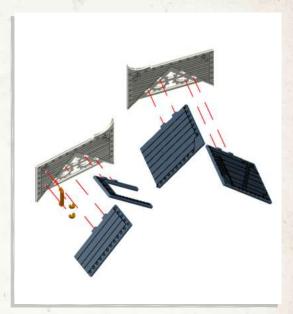

Warning: Pushing parts out by hand may cause damage. Parts may need careful removal from the MDF boards with a scalpel, and light sanding of any rough edges. We recommend testing assembling sections before permanently gluing together.