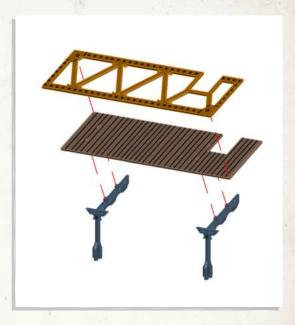

Warning: Pushing parts out by hand may cause damage. Parts may need careful removal from the MDF boards with a scalpel, and light sanding of any rough edges. We recommend testing assembling sections before permanently gluing together.