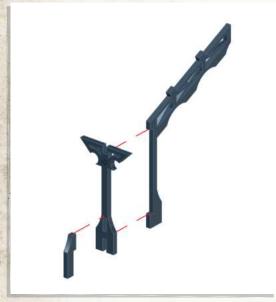

Warning: Pushing parts out by hand may cause damage. Parts may need careful removal from the MDF boards with a scalpel, and light sanding of any rough edges. We recommend testing assembling sections before permanently gluing together.