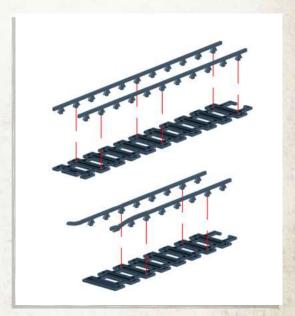

NOTE: Do not glue roof

NOTE: Repeat

NOTE: Carefully bend to fit onto both sides

NOTE: Carefully bend to glue onto the curved edge