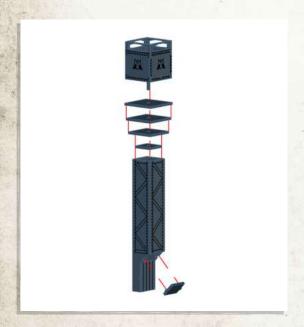

NOTE: Do not glue roof

NOTE: Repeat

NOTE: Carefully bend to fit onto both sides

NOTE: Carefully bend to glue onto the curved edge