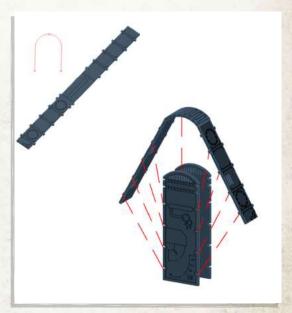

NOTE: Do not glue roof

NOTE: Repeat

NOTE: Carefully bend to fit onto both sides

NOTE: Carefully bend to glue onto the curved edge