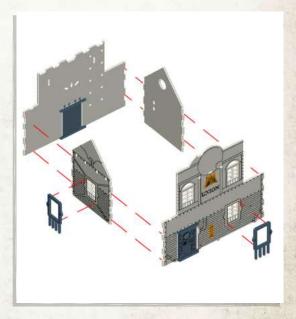

NOTE: Do not glue door

Warning: Pushing parts out by hand may cause damage. Parts may need careful removal from the MDF boards with a scalpel, and light sanding of any rough edges. We recommend testing assembling sections before permanently gluing together.