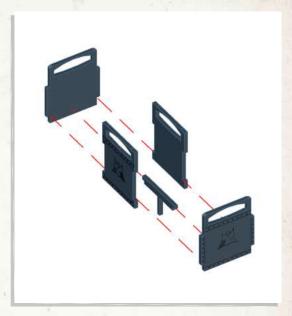

NOTE: Do not glue door

Warning: Pushing parts out by hand may cause damage. Parts may need careful removal from the MDF boards with a scalpel, and light sanding of any rough edges. We recommend testing assembling sections before permanently gluing together.