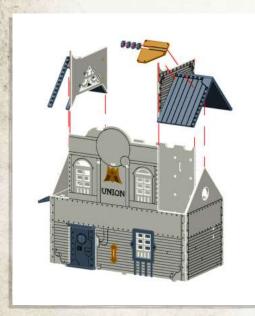

NOTE: Do not glue roof

NOTE: Repeat

NOTE: Carefully bend to fit onto both sides

NOTE: Carefully bend to glue onto the curved edge