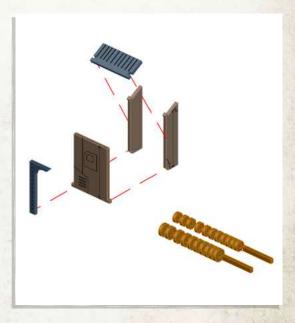

NOTE: Do not glue roof

NOTE: Repeat

NOTE: Carefully bend to fit onto both sides

NOTE: Carefully bend to glue onto the curved edge