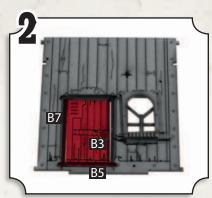

- •Glue a second B7 on the other side of the doorway, notch facing the same way as Step 1.
- •Hold B3 & B5 together and push into place.

- •Connect A13, A1, A13 & A1 to form a square.
- •Glue to B10.

- •Glue 4x C13 to B10.
- •Combine 10x C9, 2x A14 & 2x A15
- •Glue A5 & C6 where shown.
- •Repeat above two points in the area marked with 'X'.