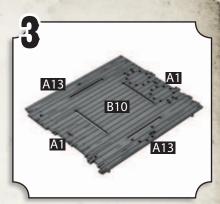

ANS 14+ PRODUIT DE JEU HOBBY

CONTIENT DE PETITES PIÈCES

THIS PRODUCT CONTAINS MEDIUM DENSITY FIBREBOARD (CLASS E1)



WARCRADLE STUDIOS IS A TRADING NAME OF WAYLAND GAMES LIMITED. WILD WEST EXODUS IS A TRADEMARK OF WAYLAND GAMES LIMITED. ILLUSTRATIONS AND DESIGNS ARE COPYRIGHT © 2021 WAYLAND GAMES LIMITED. MADE IN THE UK.



Parts may need careful removal from the MDF boards with a scalpel, and light sanding of any rough edges. We recommend testing assembling sections before permanently gluing together.



- •Glue C4 & C7 onto B2.
- •Insert B4 then B7, making sure the notch at the bottom of B7 faces towards you.
- •Push B4 as far right as possible.



- •Glue a second B7 on the other side of the doorway, notch facing the same way as Step 1.
- •Hold B3 & B5 together and push into place.



- •Connect A13, A1, A13 & A1 to form a square.
- •Glue to B10.



- •Glue 4x C13 to B10.
- •Combine 10x C9, 2x A14 & 2x A15
- •Glue A5 & C6 where shown.
- •Repeat above two points in the area marked with 'X'.



- •Combine B2, C12, B1 & C8.
- •Glue to base (B10), glue A2 where shown.
- •Glue B8, C6, C10 & C12 onto C2.
- •Barrel assembly explained in Step 6.



- •Combine 2x A11 & 6x A16, then connect to base (B10).
- •Glue 2x A9 & A6 to barrel.
- •Combine A10 to A12 to form a pillar.
- •Attach two pillars to B10 & B2 as shown.



- •Glue B9 & C5 to C8.
- •Combine A3, A4, A7 & A8 and place where shown.



- •Glue A18 to 2x A12.
- •Combine C15 to 2x C14 and attach to A17.
- •Glue C1 & C3 where shown, B11 can be placed anywhere.
- •Place roof on building, do not glue.



- •Assemble the bar