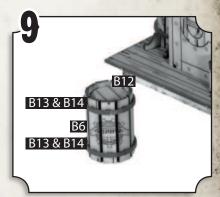

- •Assemble the barrel using 9x B6, 2x B13 & 2x B14.
- •Glue B12 into the top of the barrel.