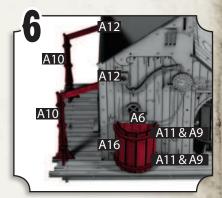

- •Combine B2, C12, B1 & C8.
- •Glue to base (B10), glue A2 where shown.
- •Glue B8, C6, C10 & C12 onto C2.
- •Barrel assembly explained in Step 6.

- •Combine 2x A11 & 6x A16, then connect to base (B10).
- •Glue 2x A9 & A6 to barrel.
- •Combine A10 to A12 to form a pillar.
- •Attach two pillars to B10 & B2 as shown.