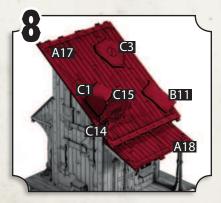

- •Glue B9 & C5 to C8.
- •Combine A3, A4, A7 & A8 and place where shown.

- •Glue A18 to 2x A12.
- •Combine C15 to 2x C14 and attach to A17.
- •Glue C1 & C3 where shown, B11 can be placed anywhere.
- •Place roof on building, do not glue.