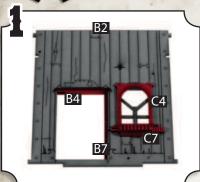

- •Glue a second B7 on the other side of the doorway, notch facing the same way as Step 1.
- •Hold B3 & B5 together and push into place.

- •Connect A13, A1, A13 & A1 to form a square.
- •Glue to B10.

- •Glue 4x C13 to B10.
- •Combine 10x C9, 2x A14 & 2x A15
- •Glue A5 & C6 where shown.
- •Repeat above two points in the area marked with 'X'.