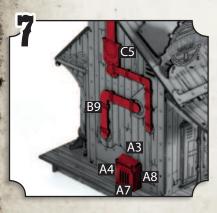

- •Glue B9 & C5 to C8.
- •Combine A3, A4, A7 & A8 and place where shown.

- •Glue A18 to 2x A12.
- •Combine C15 to 2x C14 and attach to A17.
- •Glue C1 & C3 where shown, B11 can be placed anywhere.
- •Place roof on building, do not glue.