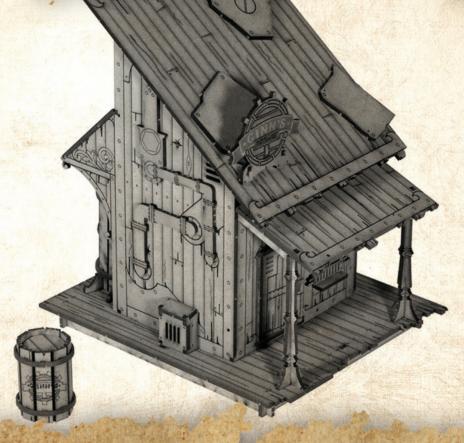

Parts may need careful removal from the MDF boards with a scalpel, and light sanding of any rough edges. We recommend testing assembling sections before permanently gluing together.

- •Glue C4 & C7 onto B2.
- •Insert B4 then B7, making sure the notch at the bottom of B7 faces towards you.
- •Push B4 as far right as possible.