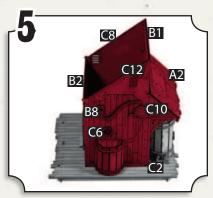

- •Combine B2, C12, B1 & C8.
- •Glue to base (B10), glue A2 where shown.
- •Glue B8, C6, C10 & C12 onto C2.
- •Barrel assembly explained in Step 6.

- •Combine 2x A11 & 6x A16, then connect to base (B10).
- •Glue 2x A9 & A6 to barrel.
- •Combine A10 to A12 to form a pillar.
- •Attach two pillars to B10 & B2 as shown.