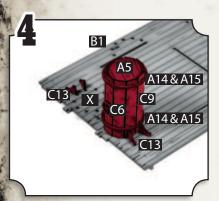

- •Glue a second B7 on the other side of the doorway, notch facing the same way as Step 1.
- •Hold B3 & B5 together and push into place.

- •Connect A13, A1, A13 & A1 to form a square.
- •Glue to B10.

- •Glue 4x C13 to B10.
- •Combine 10x C9, 2x A14 & 2x A15
- •Glue A5 & C6 where shown.
- •Repeat above two points in the area marked with 'X'.