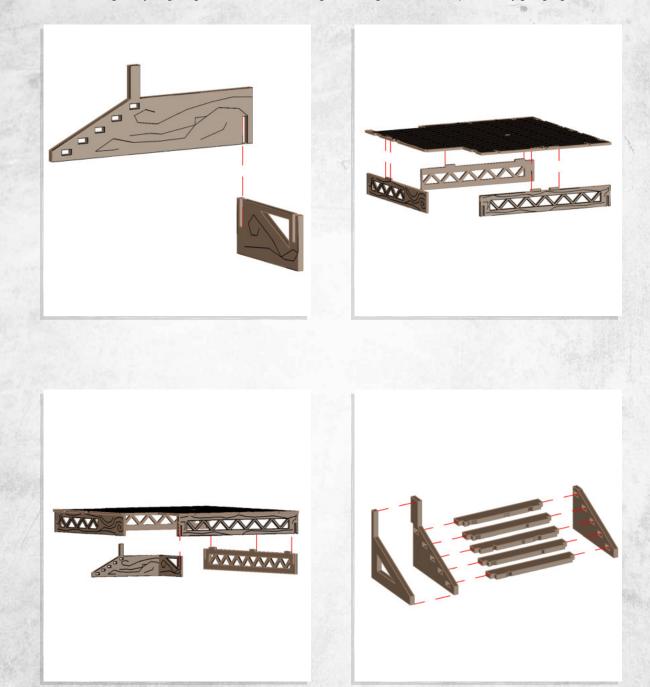

Warning: Pushing parts out by hand may cause damage. Parts may need careful removal from the MDF boards with a scalpel, and light sanding of any rough edges. We recommend testing assembling sections before permanently gluing together.

WARCBADLE .

Warning: Pushing parts out by hand may cause damage. Parts may need careful removal from the MDF boards with a scalpel, and light sanding of any rough edges. We recommend testing assembling sections before permanently gluing together.

WARCRADLE WARCRADLE

Warning: Pushing parts out by hand may cause damage. Parts may need careful removal from the MDF boards with a scalpel, and light sanding of any rough edges. We recommend testing assembling sections before permanently gluing together.