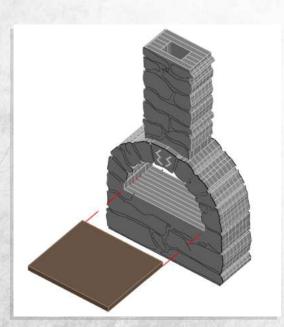

Warning: Pushing parts out by hand may cause damage. Parts may need careful removal from the MDF boards with a scalpel, and light sanding of any rough edges. We recommend testing assembling sections before permanently gluing together.