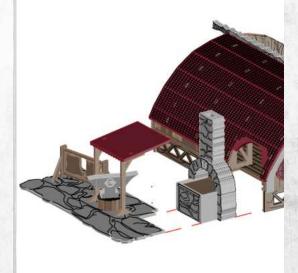

NOTE: Slide exterior items into space, DO NOT use glue

Warning: Pushing parts out by hand may cause damage. Parts may need careful removal from the MDF boards with a scalpel, and light sanding of any rough edges. We recommend testing assembling sections before permanently gluing together.