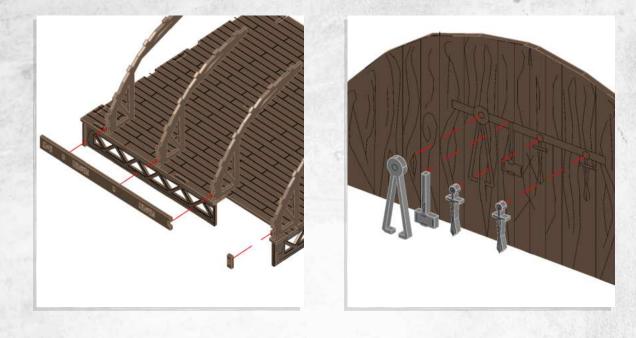

NOTE: Slide exterior items into space, DO NOT use glue

Warning: Pushing parts out by hand may cause damage. Parts may need careful removal from the MDF boards with a scalpel, and light sanding of any rough edges. We recommend testing assembling sections before permanently gluing together.