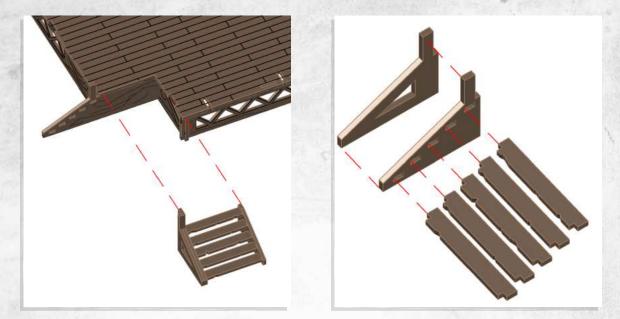

Warning: Pushing parts out by hand may cause damage. Parts may need careful removal from the MDF boards with a scalpel, and light sanding of any rough edges. We recommend testing assembling sections before permanently gluing together.

WARCBADLE .

Warning: Pushing parts out by hand may cause damage. Parts may need careful removal from the MDF boards with a scalpel, and light sanding of any rough edges. We recommend testing assembling sections before permanently gluing together.

WARCRADLE WARCRADLE

Warning: Pushing parts out by hand may cause damage. Parts may need careful removal from the MDF boards with a scalpel, and light sanding of any rough edges. We recommend testing assembling sections before permanently gluing together.