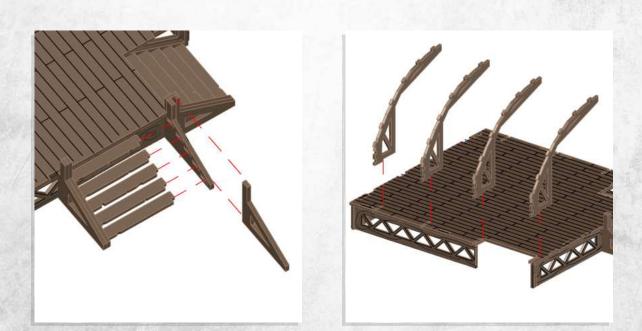

Warning: Pushing parts out by hand may cause damage. Parts may need careful removal from the MDF boards with a scalpel, and light sanding of any rough edges. We recommend testing assembling sections before permanently gluing together.

WARCBADLE .

Warning: Pushing parts out by hand may cause damage. Parts may need careful removal from the MDF boards with a scalpel, and light sanding of any rough edges. We recommend testing assembling sections before permanently gluing together.

WARCRADLE WARCRADLE

Warning: Pushing parts out by hand may cause damage. Parts may need careful removal from the MDF boards with a scalpel, and light sanding of any rough edges. We recommend testing assembling sections before permanently gluing together.