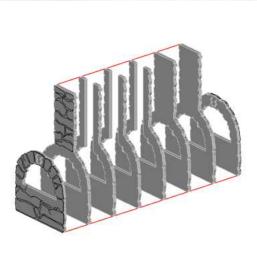

Warning: Pushing parts out by hand may cause damage. Parts may need careful removal from the MDF boards with a scalpel, and light sanding of any rough edges. We recommend testing assembling sections before permanently gluing together.