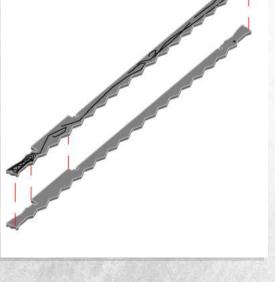

Warning: Pushing parts out by hand may cause damage. Parts may need careful removal from the MDF boards with a scalpel, and light sanding of any rough edges. We recommend testing assembling sections before permanently gluing together.