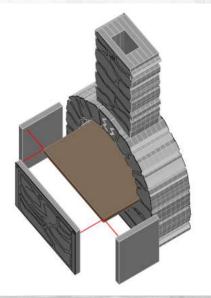

Warning: Pushing parts out by hand may cause damage. Parts may need careful removal from the MDF boards with a scalpel, and light sanding of any rough edges. We recommend testing assembling sections before permanently gluing together.