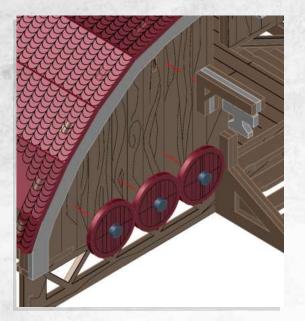

NOTE: Slide exterior items into space, DO NOT use glue

Warning: Pushing parts out by hand may cause damage. Parts may need careful removal from the MDF boards with a scalpel, and light sanding of any rough edges. We recommend testing assembling sections before permanently gluing together.