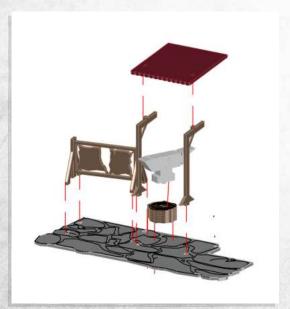

NOTE: Slide exterior items into space, DO NOT use glue

Warning: Pushing parts out by hand may cause damage. Parts may need careful removal from the MDF boards with a scalpel, and light sanding of any rough edges. We recommend testing assembling sections before permanently gluing together.