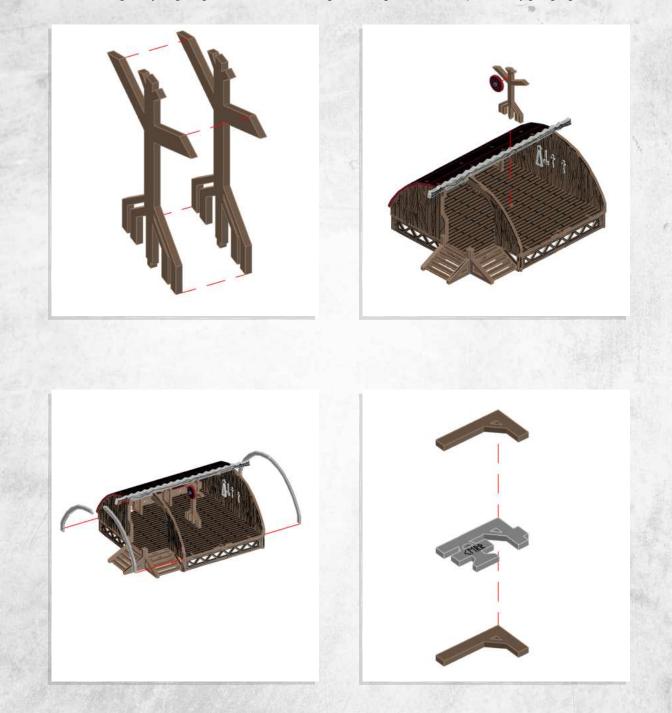

NOTE: Slide exterior items into space, DO NOT use glue

Warning: Pushing parts out by hand may cause damage. Parts may need careful removal from the MDF boards with a scalpel, and light sanding of any rough edges. We recommend testing assembling sections before permanently gluing together.