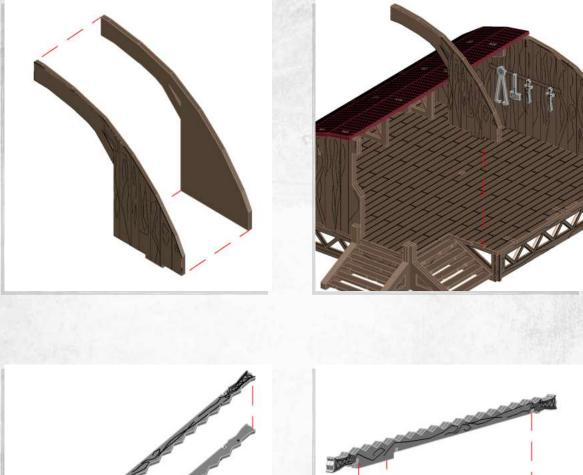

Warning: Pushing parts out by hand may cause damage. Parts may need careful removal from the MDF boards with a scalpel, and light sanding of any rough edges. We recommend testing assembling sections before permanently gluing together.