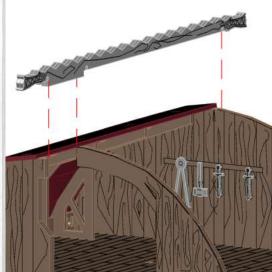

Warning: Pushing parts out by hand may cause damage. Parts may need careful removal from the MDF boards with a scalpel, and light sanding of any rough edges. We recommend testing assembling sections before permanently gluing together.