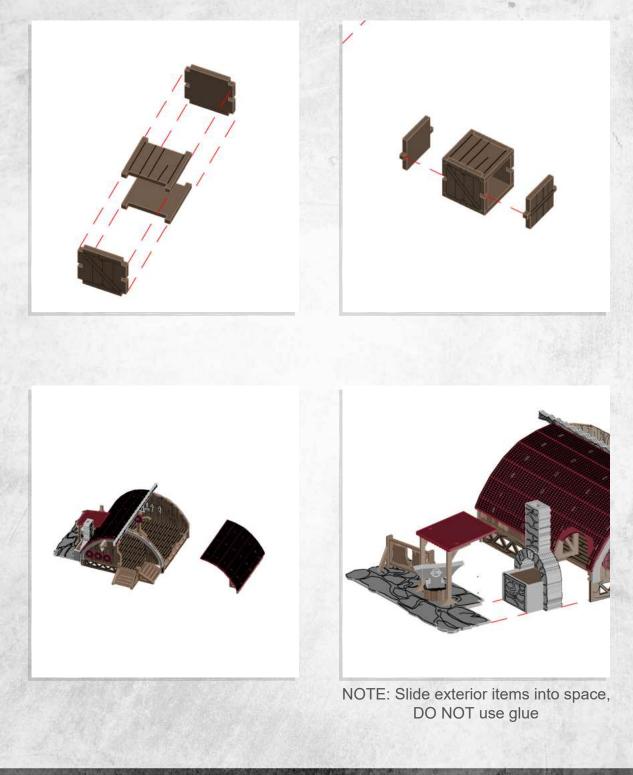

NOTE: Slide exterior items into space, DO NOT use glue

Warning: Pushing parts out by hand may cause damage. Parts may need careful removal from the MDF boards with a scalpel, and light sanding of any rough edges. We recommend testing assembling sections before permanently gluing together.