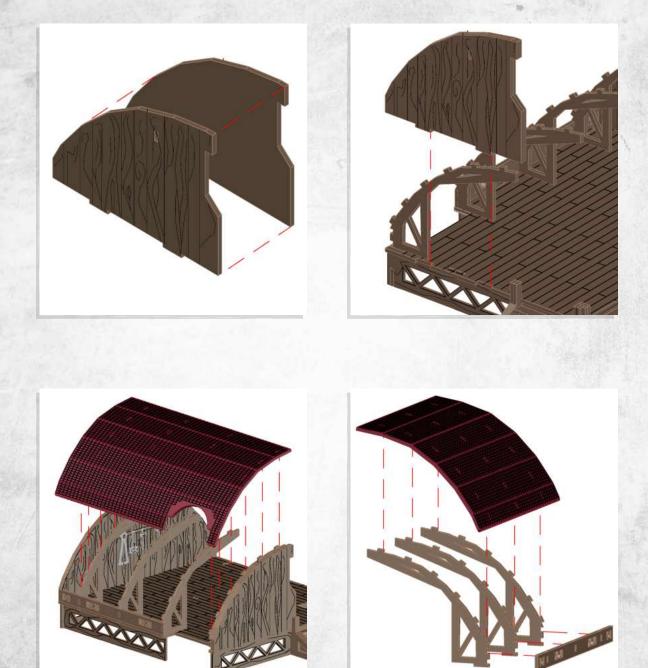

Warning: Pushing parts out by hand may cause damage. Parts may need careful removal from the MDF boards with a scalpel, and light sanding of any rough edges. We recommend testing assembling sections before permanently gluing together.