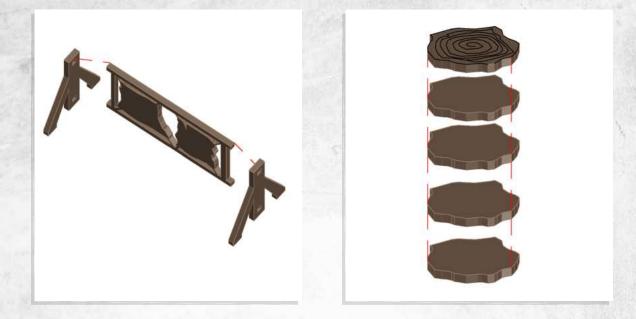

Warning: Pushing parts out by hand may cause damage. Parts may need careful removal from the MDF boards with a scalpel, and light sanding of any rough edges. We recommend testing assembling sections before permanently gluing together.