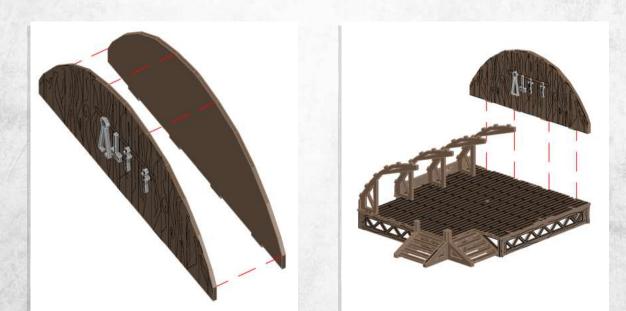

Warning: Pushing parts out by hand may cause damage. Parts may need careful removal from the MDF boards with a scalpel, and light sanding of any rough edges. We recommend testing assembling sections before permanently gluing together.