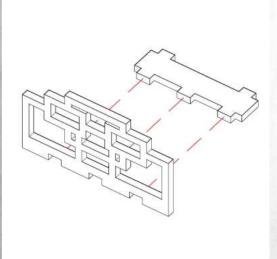

NOTE: Repeat for all small Walkways.

NOTE: Repeat for all small Walkways.

NOTE: Walkway can be placed onto New Kyoto Buildings without gluing.