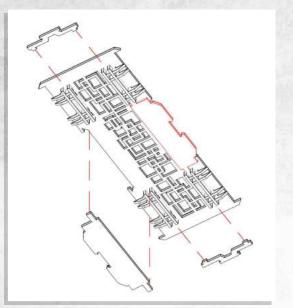

## New Kyoto - Walkway Set - Assembly Guide

Parts may need careful removal from the MDF boards with a scalpel, and light sanding of any rough edges. We recommend testing assembling sections before permanently gluing together.

NOTE: Repeat for all small Walkways.

NOTE: Repeat for all small Walkways.

NOTE: Walkway can be placed onto New Kyoto Buildings without gluing.