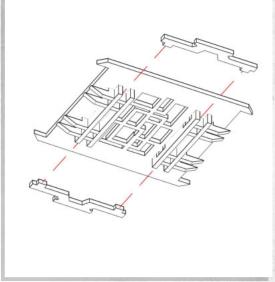

## New Kyoto - Walkway Set - Assembly Guide

Parts may need careful removal from the MDF boards with a scalpel, and light sanding of any rough edges. We recommend testing assembling sections before permanently gluing together.

NOTE: Repeat for all barriers.

NOTE: Repeat for all barriers.

NOTE: Walkway can be placed onto New Kyoto Buildings and customised with barriers (DO NOT GLUE).