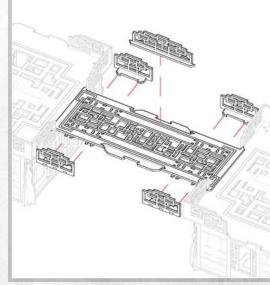

NOTE: Repeat for all barriers.

NOTE: Repeat for all barriers.

NOTE: Walkway can be placed onto New Kyoto Buildings and customised with barriers (DO NOT GLUE).