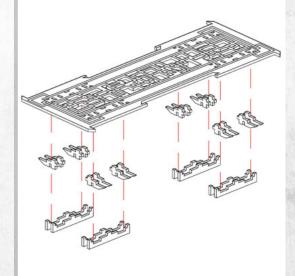

## New Kyoto - Walkway Set - Assembly Guide

Parts may need careful removal from the MDF boards with a scalpel, and light sanding of any rough edges. We recommend testing assembling sections before permanently gluing together.

NOTE: Repeat for all small Walkways.

NOTE: Repeat for all small Walkways.

NOTE: Walkway can be placed onto New Kyoto Buildings without gluing.