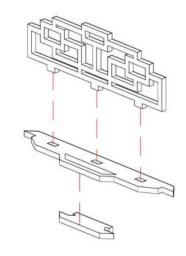

## New Kyoto - Walkway Set - Assembly Guide

Parts may need careful removal from the MDF boards with a scalpel, and light sanding of any rough edges. We recommend testing assembling sections before permanently gluing together.

NOTE: Repeat for all small Walkways.

NOTE: Repeat for all small Walkways.

NOTE: Walkway can be placed onto New Kyoto Buildings without gluing.