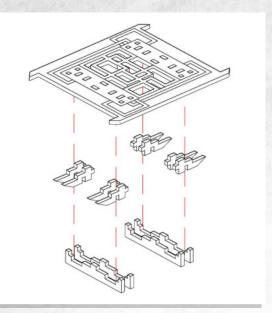

## New Kyoto - Walkway Set - Assembly Guide

Parts may need careful removal from the MDF boards with a scalpel, and light sanding of any rough edges. We recommend testing assembling sections before permanently gluing together.

NOTE: Repeat for all small Walkways.

NOTE: Repeat for all small Walkways.

NOTE: Walkway can be placed onto New Kyoto Buildings without gluing.