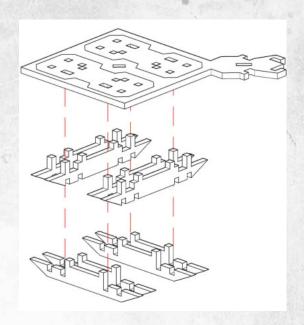

## Tech City - Staircase - Assembly Guide

Parts may need careful removal from the MDF boards with a scalpel, and light sanding of any rough edges. We recommend testing assembling sections before permanently gluing together.

NOTE: Repeat for all barriers.

NOTE: Install landings as shown, (This works with all Tech City Buildings)

NOTE: Use barriers and stair flights to customise the terrain.