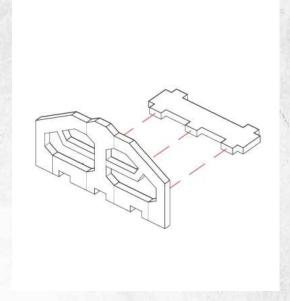

## Tech City - Staircase - Assembly Guide

Parts may need careful removal from the MDF boards with a scalpel, and light sanding of any rough edges. We recommend testing assembling sections before permanently gluing together.

NOTE: Repeat for all barriers.

NOTE: Install landings as shown, (This works with all Tech City Buildings)

NOTE: Use barriers and stair flights to customise the terrain.