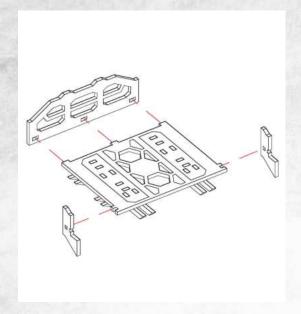

## Tech City - Staircase - Assembly Guide

Parts may need careful removal from the MDF boards with a scalpel, and light sanding of any rough edges. We recommend testing assembling sections before permanently gluing together.