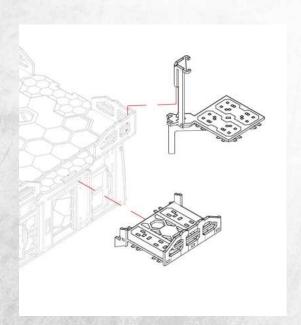

NOTE: Repeat for all barriers.

NOTE: Install landings as shown, (This works with all Tech City Buildings)

NOTE: Use barriers and stair flights to customise the terrain.