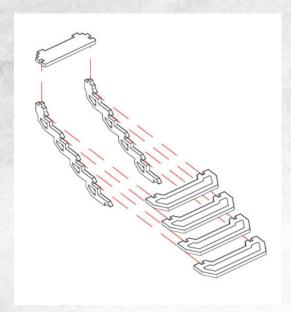

## Tech City - Staircase - Assembly Guide

Parts may need careful removal from the MDF boards with a scalpel, and light sanding of any rough edges. We recommend testing assembling sections before permanently gluing together.

NOTE: Repeat for all stair flights.