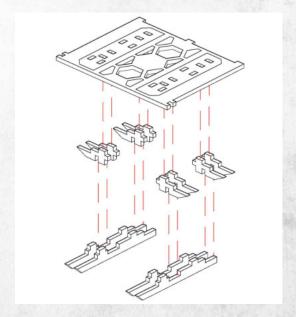

## Tech City - Staircase - Assembly Guide

Parts may need careful removal from the MDF boards with a scalpel, and light sanding of any rough edges. We recommend testing assembling sections before permanently gluing together.

NOTE: Repeat for all barriers.

NOTE: Install landings as shown, (This works with all Tech City Buildings)

NOTE: Use barriers and stair flights to customise the terrain.