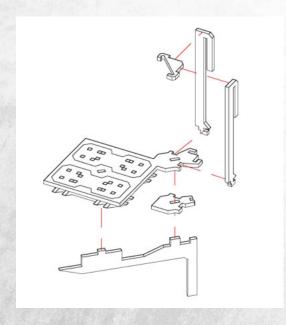

## Tech City - Staircase - Assembly Guide

Parts may need careful removal from the MDF boards with a scalpel, and light sanding of any rough edges. We recommend testing assembling sections before permanently gluing together.

NOTE: Repeat for all barriers.

NOTE: Install landings as shown, (This works with all Tech City Buildings)

NOTE: Use barriers and stair flights to customise the terrain.