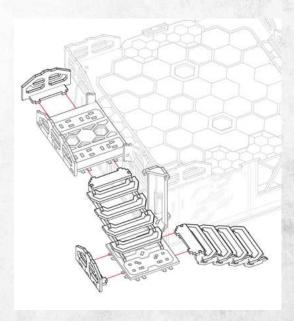

NOTE: Repeat for all stair flights.

NOTE: Repeat for all barriers.

NOTE: Install landings as shown, (This works with all Tech City Buildings)

NOTE: Use barriers and stair flights to customise the terrain.