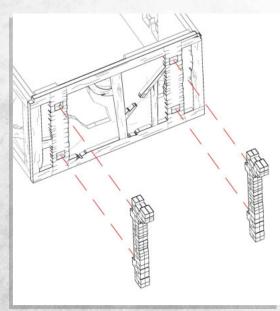

NOTE: Do not use glue when inserting the door into the frame.

NOTE: Repeat for opposite end.