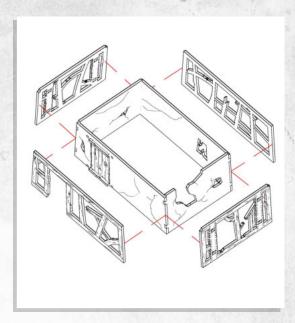

## Gloomburg - Cottage - Assembly Guide

Parts may need careful removal from the MDF boards with a scalpel, and light sanding of any rough edges. We recommend testing assembling sections before permanently gluing together.