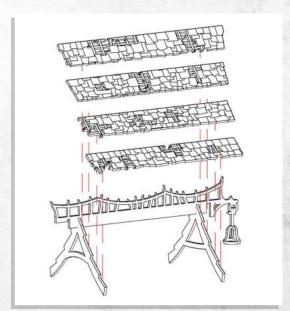

## Gloomburg - Cottage - Assembly Guide

Parts may need careful removal from the MDF boards with a scalpel, and light sanding of any rough edges. We recommend testing assembling sections before permanently gluing together.

NOTE: DO NOT GLUE.