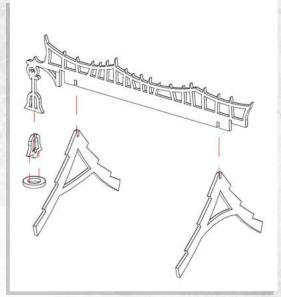

## Gloomburg - Cottage - Assembly Guide

Parts may need careful removal from the MDF boards with a scalpel, and light sanding of any rough edges. We recommend testing assembling sections before permanently gluing together.