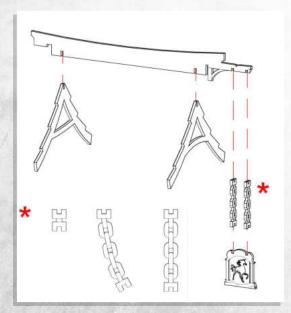

NOTE: Roof Option A

NOTE: Roof Option B

NOTE: Choose one of three chain styles to attach the sign.

NOTE: Repeat for both sides of the roof.