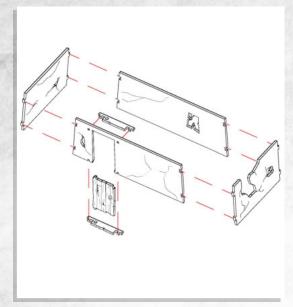

## Gloomburg - Cottage - Assembly Guide

Parts may need careful removal from the MDF boards with a scalpel, and light sanding of any rough edges. We recommend testing assembling sections before permanently gluing together.