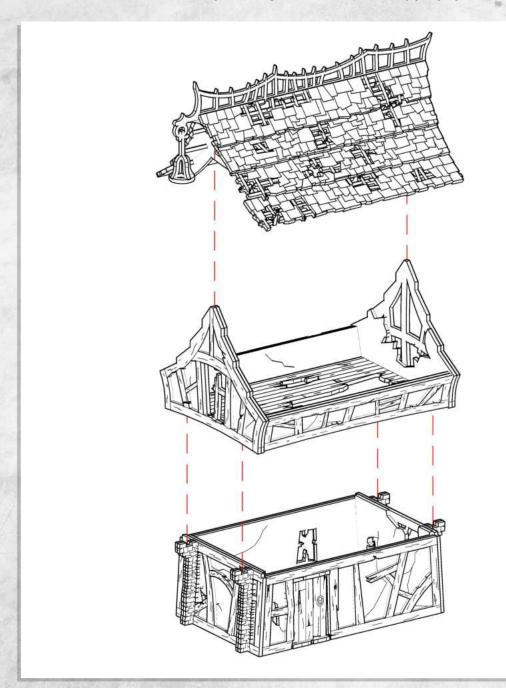

## Gloomburg - Cottage - Assembly Guide

Parts may need careful removal from the MDF boards with a scalpel, and light sanding of any rough edges. We recommend testing assembling sections before permanently gluing together.

NOTE: DO NOT GLUE.