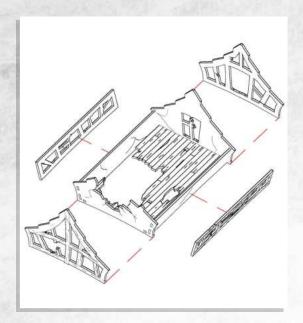

## Gloomburg - Cottage - Assembly Guide

Parts may need careful removal from the MDF boards with a scalpel, and light sanding of any rough edges. We recommend testing assembling sections before permanently gluing together.