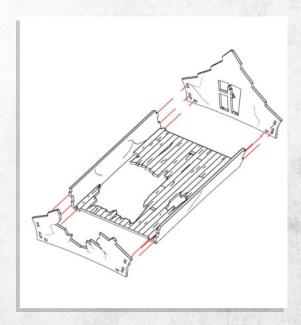

## Gloomburg - Cottage - Assembly Guide

Parts may need careful removal from the MDF boards with a scalpel, and light sanding of any rough edges. We recommend testing assembling sections before permanently gluing together.