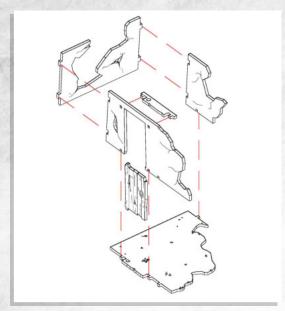

## Gloomburg - Ruined Cottage - Assembly Guide

Parts may need careful removal from the MDF boards with a scalpel, and light sanding of any rough edges. We recommend testing assembling sections before permanently gluing together.