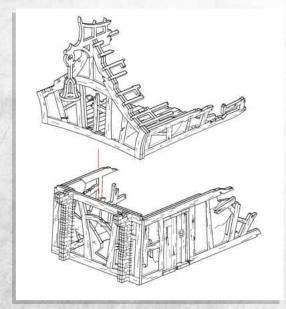

NOTE: Roof Options A and B.

NOTE: Use either of the roof options.

NOTE: DO NOT GLUE.

NOTE: Repeat for all wall sections.