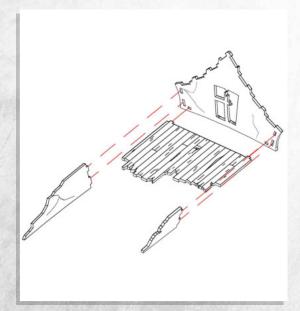

NOTE: Roof Options A and B.

NOTE: Use either of the roof options.

NOTE: DO NOT GLUE.

NOTE: Repeat for all wall sections.