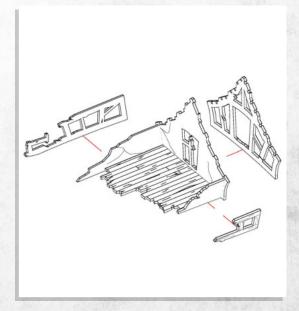

NOTE: Roof Options A and B.

NOTE: Use either of the roof options.

NOTE: DO NOT GLUE.

NOTE: Repeat for all wall sections.