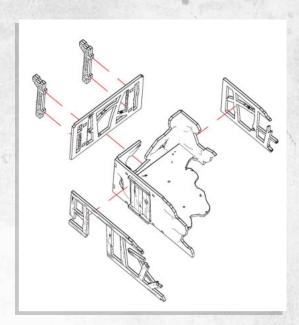

NOTE: Do not use glue when inserting the door into the frame.

## Gloomburg - Ruined Cottage - Assembly Guide

Parts may need careful removal from the MDF boards with a scalpel, and light sanding of any rough edges. We recommend testing assembling sections before permanently gluing together.