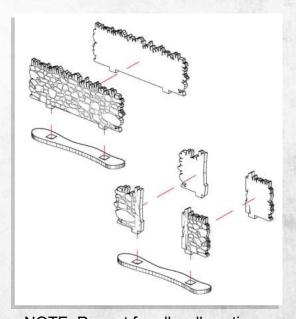

NOTE: Roof Options A and B.

NOTE: Use either of the roof options.

NOTE: DO NOT GLUE.

NOTE: Repeat for all wall sections.