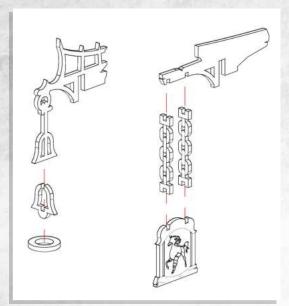

## Gloomburg - Ruined Cottage - Assembly Guide

Parts may need careful removal from the MDF boards with a scalpel, and light sanding of any rough edges. We recommend testing assembling sections before permanently gluing together.