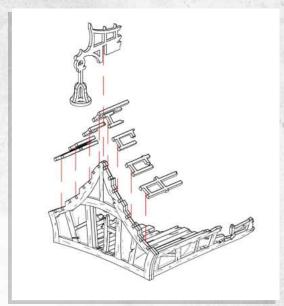

## Gloomburg - Ruined Cottage - Assembly Guide

Parts may need careful removal from the MDF boards with a scalpel, and light sanding of any rough edges. We recommend testing assembling sections before permanently gluing together.