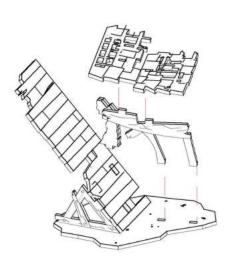

Parts may need careful removal from the MDF boards with a scalpel, and light sanding of any rough edges. We recommend testing assembling sections before permanently gluing together.

NOTE: Glue is not needed to place these pieces