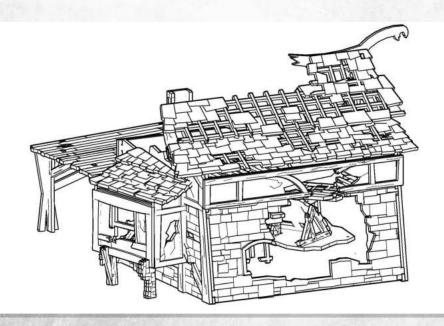

Parts may need careful removal from the MDF boards with a scalpel, and light sanding of any rough edges. We recommend testing assembling sections before permanently gluing together.

NOTE: Glue is not needed to place these pieces