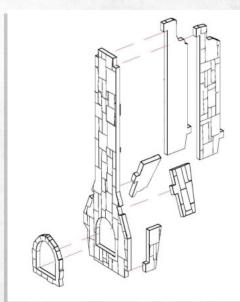

Parts may need careful removal from the MDF boards with a scalpel, and light sanding of any rough edges. We recommend testing assembling sections before permanently gluing together.

NOTE: Glue is not needed to place these pieces