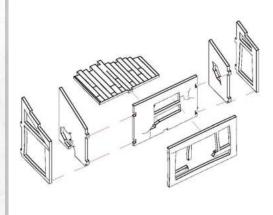

Parts may need careful removal from the MDF boards with a scalpel, and light sanding of any rough edges. We recommend testing assembling sections before permanently gluing together.

NOTE: Glue is not needed to place these pieces