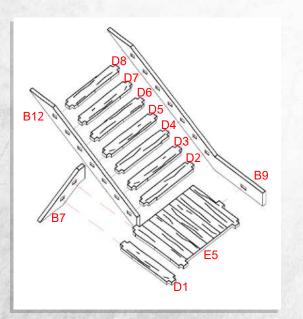

Parts may need careful removal from the MDF boards with a scalpel, and light sanding of any rough edges. We recommend testing assembling sections before permanently gluing together.

NOTE: Repeat 6 times.