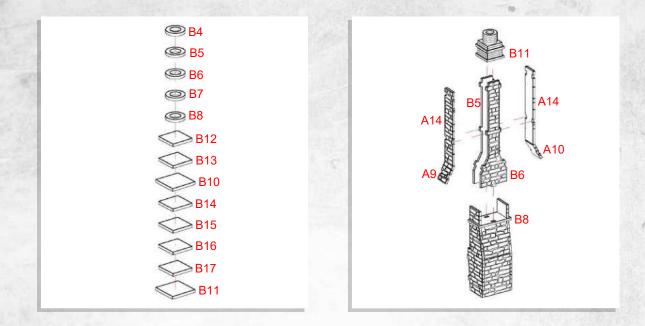

Parts may need careful removal from the MDF boards with a scalpel, and light sanding of any rough edges. We recommend testing assembling sections before permanently gluing together.

NOTE: Repeat 6 times.