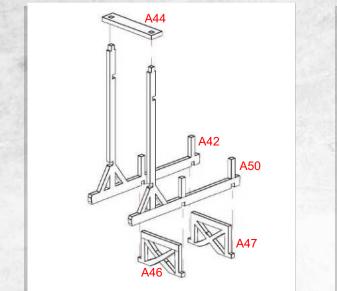

Parts may need careful removal from the MDF boards with a scalpel, and light sanding of any rough edges. We recommend testing assembling sections before permanently gluing together.

NOTE: Repeat 6 times.