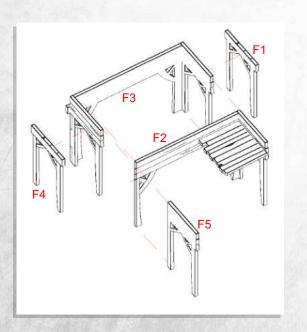

Parts may need careful removal from the MDF boards with a scalpel, and light sanding of any rough edges. We recommend testing assembling sections before permanently gluing together.

NOTE: Repeat 6 times.