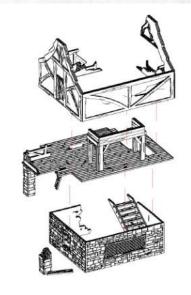

Warning: Pushing parts out by hand may cause damage. Parts may need careful removal from the MDF boards with a scalpel, and light sanding of any rough edges. We recommend testing assembling sections before permanently gluing together.