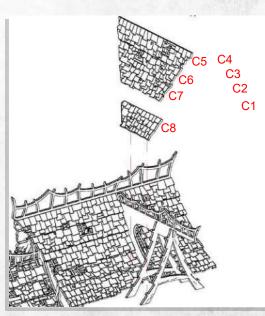

NOTE: Add tile sections on both sides. Ensure orientation is correct to diagram.

NOTE: Optional roof detail can be used here.

NOTE: Add tile sections on both sides. Ensure orientation is correct to diagram.