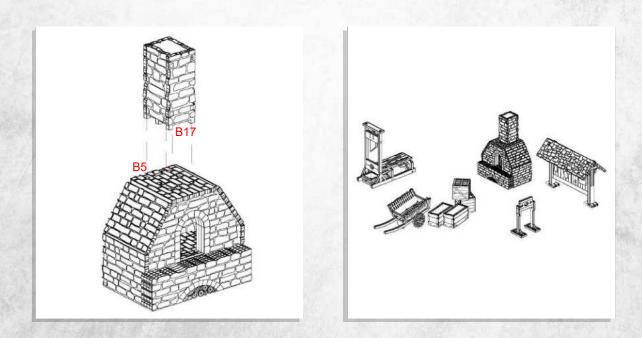

NOTE: Do not apply glue to the door, just the frame.

111

Warning: Pushing parts out by hand may cause damage. Parts may need careful removal from the MDF boards with a scalpel, and light sanding of any rough edges. We recommend testing assembling sections before permanently gluing together.