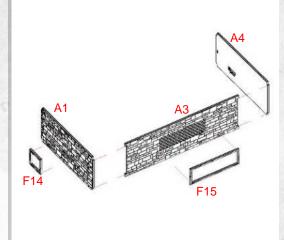

Warning: Pushing parts out by hand may cause damage. Parts may need careful removal from the MDF boards with a scalpel, and light sanding of any rough edges. We recommend testing assembling sections before permanently gluing together.