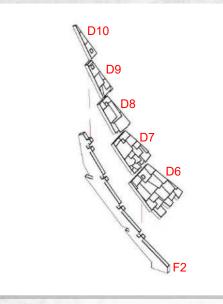

NOTE: Add tile sections on both sides. Ensure orientation is correct to diagram.

NOTE: Optional roof detail can be used here.

NOTE: Add tile sections on both sides. Ensure orientation is correct to diagram.