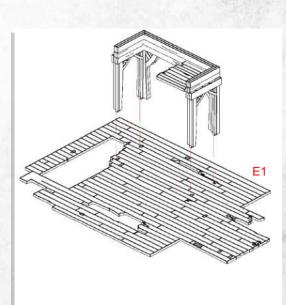

NOTE: Do not use glue the floor to the lower walls

Warning: Pushing parts out by hand may cause damage. Parts may need careful removal from the MDF boards with a scalpel, and light sanding of any rough edges. We recommend testing assembling sections before permanently gluing together.

NOTE: Do not use glue the floor to the lower walls

WARCRADLE STUDIOS IS A TRADING NAME OF WAYLAND GAMES LIMITED. ILLUSTRATIONS AND DESIGNS ARE COPYRIGHT © 2020 WAYLAND GAMES LIMITED: ASSEMBLED IN THE UK