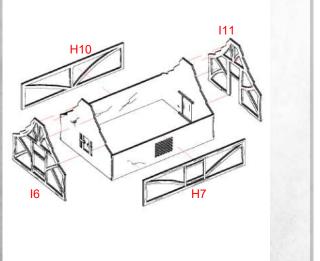

Parts may need careful removal from the MDF boards with a scalpel, and light sanding of any rough edges. We recommend testing assembling sections before permanently gluing together.

NOTE: Repeat 6 times.