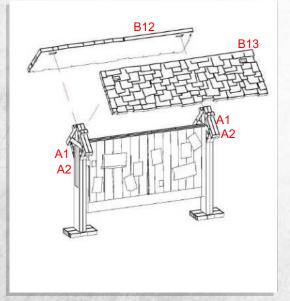

NOTE: Add tile sections on both sides. Ensure orientation is correct to diagram.

NOTE: Optional roof detail can be used here.

NOTE: Add tile sections on both sides. Ensure orientation is correct to diagram.