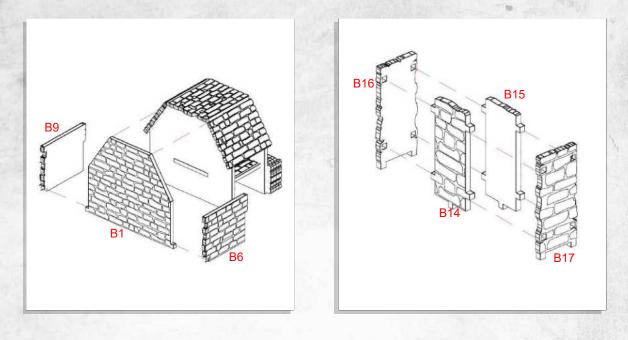

NOTE: Repeat for both

NOTE: Repeat for both

NOTE: Repeat for all fence peices

Warning: Pushing parts out by hand may cause damage. Parts may need careful removal from the MDF boards with a scalpel, and light sanding of any rough edges. We recommend testing assembling sections before permanently gluing together.