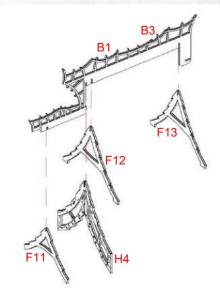

NOTE: Repeat for both

NOTE: Repeat for both

NOTE: Repeat for all fence peices

Warning: Pushing parts out by hand may cause damage. Parts may need careful removal from the MDF boards with a scalpel, and light sanding of any rough edges. We recommend testing assembling sections before permanently gluing together.