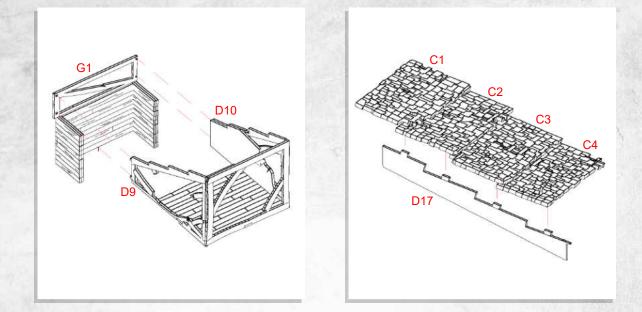

NOTE: Add tile sections on both sides. Ensure orientation is correct to diagram.

NOTE: Optional roof detail can be used here.

NOTE: Add tile sections on both sides. Ensure orientation is correct to diagram.