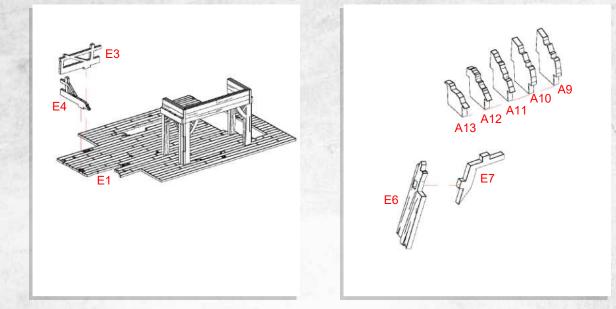

Parts may need careful removal from the MDF boards with a scalpel, and light sanding of any rough edges. We recommend testing assembling sections before permanently gluing together.

NOTE: Repeat 6 times.