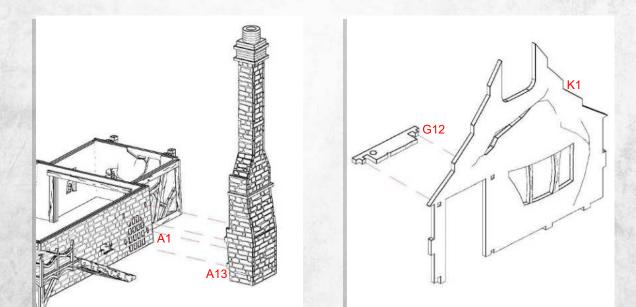

Warning: Pushing parts out by hand may cause damage. Parts may need careful removal from the MDF boards with a scalpel, and light sanding of any rough edges. We recommend testing assembling sections before permanently gluing together.