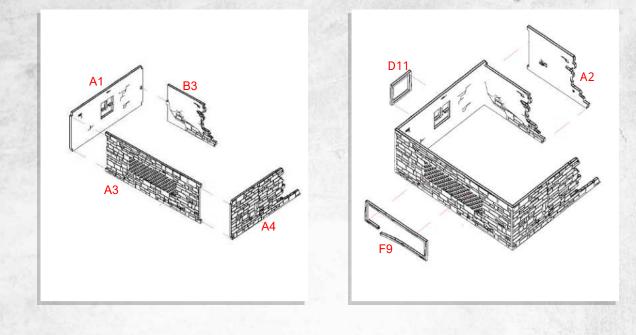

Warning: Pushing parts out by hand may cause damage. Parts may need careful removal from the MDF boards with a scalpel, and light sanding of any rough edges. We recommend testing assembling sections before permanently gluing together.