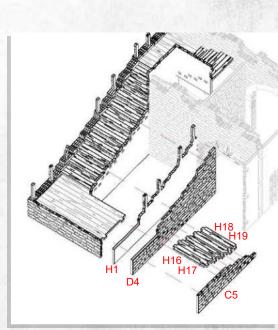

Parts may need careful removal from the MDF boards with a scalpel, and light sanding of any rough edges. We recommend testing assembling sections before permanently gluing together.

NOTE: Repeat 6 times.