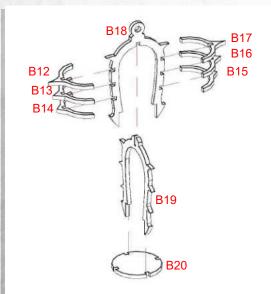

NOTE: Repeat for all tile sections.

NOTE: This can be hung on the hook found on the front wall.

NOTE: DO NOT GLUE

Warning: Pushing parts out by hand may cause damage. Parts may need careful removal from the MDF boards with a scalpel, and light sanding of any rough edges. We recommend testing assembling sections before permanently gluing together.