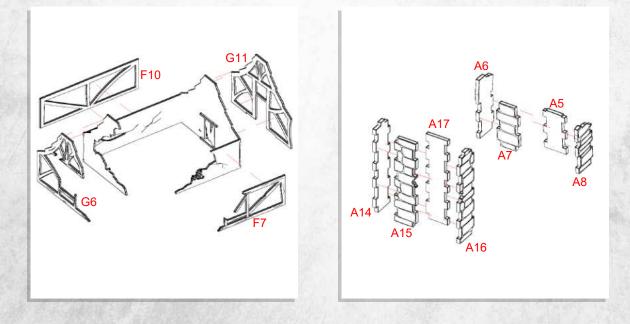

Warning: Pushing parts out by hand may cause damage. Parts may need careful removal from the MDF boards with a scalpel, and light sanding of any rough edges. We recommend testing assembling sections before permanently gluing together.