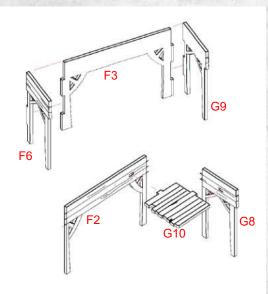

NOTE: Repeat for both

NOTE: Repeat for both

NOTE: Repeat for all fence peices

Warning: Pushing parts out by hand may cause damage. Parts may need careful removal from the MDF boards with a scalpel, and light sanding of any rough edges. We recommend testing assembling sections before permanently gluing together.