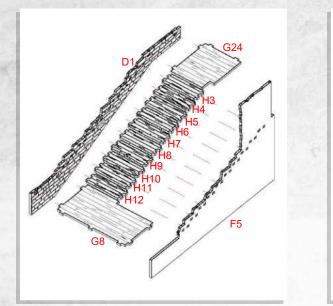

Parts may need careful removal from the MDF boards with a scalpel, and light sanding of any rough edges. We recommend testing assembling sections before permanently gluing together.

NOTE: Repeat 6 times.