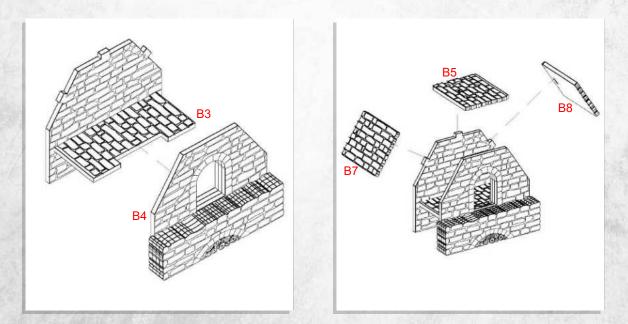

NOTE: Add tile sections on both sides. Ensure orientation is correct to diagram.

NOTE: Optional roof detail can be used here.

NOTE: Add tile sections on both sides. Ensure orientation is correct to diagram.