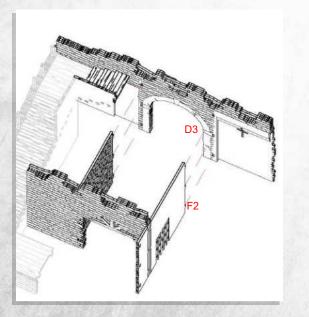

Warning: Pushing parts out by hand may cause damage. Parts may need careful removal from the MDF boards with a scalpel, and light sanding of any rough edges. We recommend testing assembling sections before permanently gluing together.