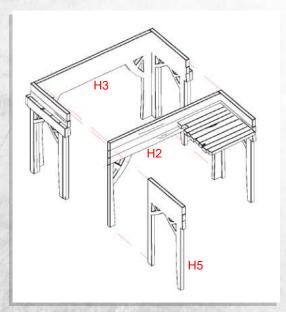

Warning: Pushing parts out by hand may cause damage. Parts may need careful removal from the MDF boards with a scalpel, and light sanding of any rough edges. We recommend testing assembling sections before permanently gluing together.