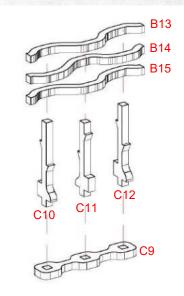

Parts may need careful removal from the MDF boards with a scalpel, and light sanding of any rough edges. We recommend testing assembling sections before permanently gluing together.

NOTE: Repeat 6 times.