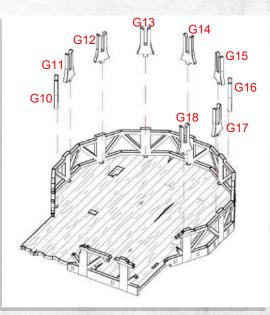

Parts may need careful removal from the MDF boards with a scalpel, and light sanding of any rough edges. We recommend testing assembling sections before permanently gluing together.

NOTE: Repeat 6 times.