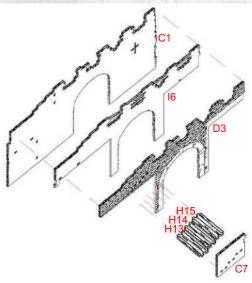

Parts may need careful removal from the MDF boards with a scalpel, and light sanding of any rough edges. We recommend testing assembling sections before permanently gluing together.

NOTE: Repeat 6 times.