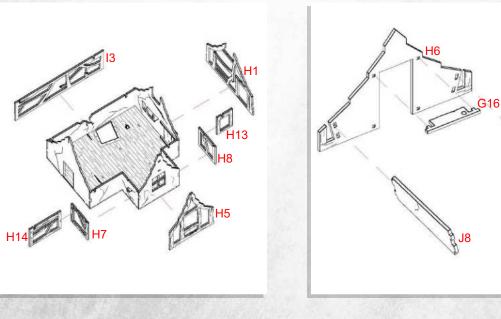

NOTE: Add tile sections on both sides. Ensure orientation is correct to diagram.

NOTE: Optional roof detail can be used here.

NOTE: Add tile sections on both sides. Ensure orientation is correct to diagram.