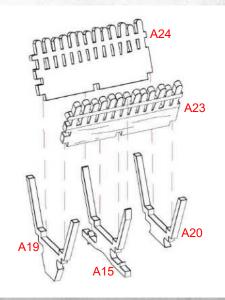

Parts may need careful removal from the MDF boards with a scalpel, and light sanding of any rough edges. We recommend testing assembling sections before permanently gluing together.

NOTE: Repeat 6 times.