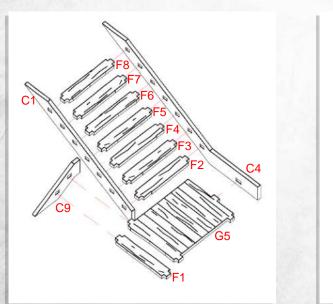

Parts may need careful removal from the MDF boards with a scalpel, and light sanding of any rough edges. We recommend testing assembling sections before permanently gluing together.

NOTE: Repeat 6 times.