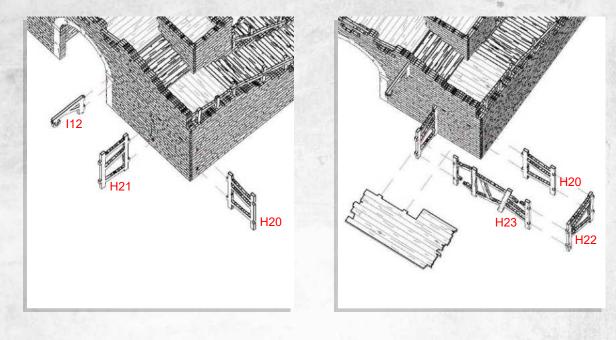

NOTE: Repeat for both

NOTE: Repeat for both

NOTE: Repeat for all fence peices

Warning: Pushing parts out by hand may cause damage. Parts may need careful removal from the MDF boards with a scalpel, and light sanding of any rough edges. We recommend testing assembling sections before permanently gluing together.