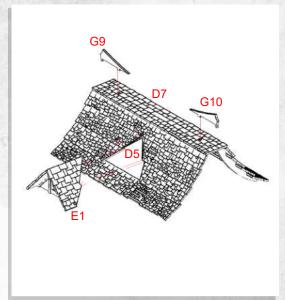

NOTE: Add tile sections on both sides. Ensure orientation is correct to diagram.

NOTE: Optional roof detail can be used here.

NOTE: Add tile sections on both sides. Ensure orientation is correct to diagram.