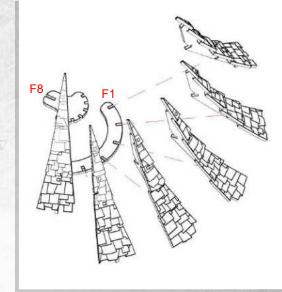

Parts may need careful removal from the MDF boards with a scalpel, and light sanding of any rough edges. We recommend testing assembling sections before permanently gluing together.

NOTE: Repeat 6 times.