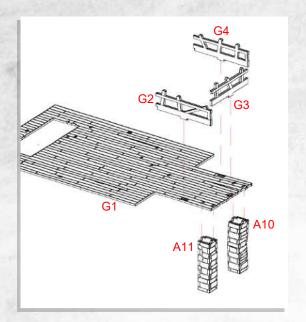

NOTE: Add tile sections on both sides. Ensure orientation is correct to diagram.

NOTE: Optional roof detail can be used here.

NOTE: Add tile sections on both sides. Ensure orientation is correct to diagram.