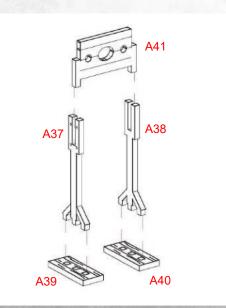

Parts may need careful removal from the MDF boards with a scalpel, and light sanding of any rough edges. We recommend testing assembling sections before permanently gluing together.

NOTE: Repeat 6 times.