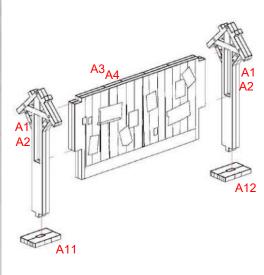

NOTE: Repeat for both

NOTE: Repeat for both

NOTE: Repeat for all fence peices

Warning: Pushing parts out by hand may cause damage. Parts may need careful removal from the MDF boards with a scalpel, and light sanding of any rough edges. We recommend testing assembling sections before permanently gluing together.