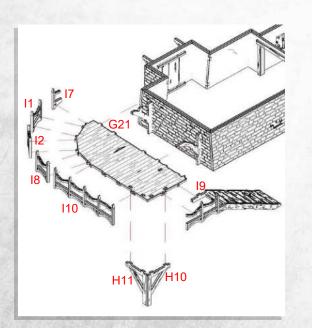

NOTE: Add tile sections on both sides. Ensure orientation is correct to diagram.

NOTE: Optional roof detail can be used here.

NOTE: Add tile sections on both sides. Ensure orientation is correct to diagram.