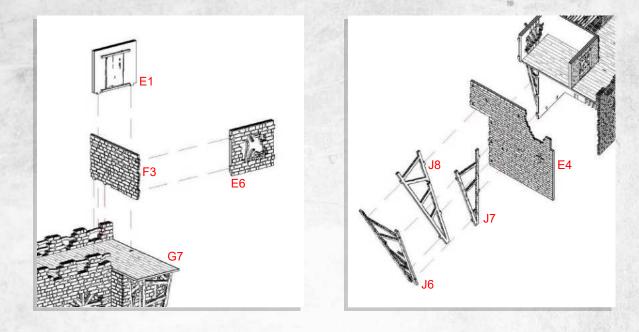

NOTE: Do not apply glue to the door, just the frame.Door will require slotting into the frame holes.

NOTE: Optional roof detail can be used here. See last page for example.

WARCRADLE STUDIOS IS A TRADING NAME OF WAYLAND GAMES LIMITED. ILLUSTRATIONS AND DESIGNS ARE COPYRIGHT & 2026 WAYLAND GAMES LIMITED. ASSEMBLED IN THE UK