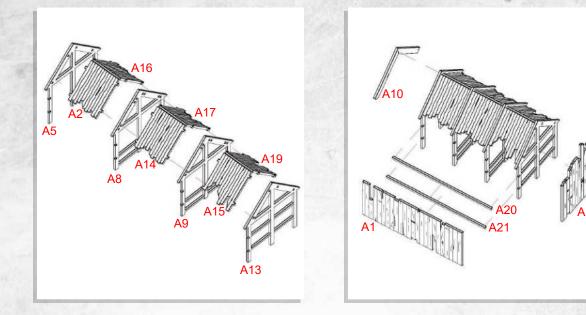

NOTE: Add tile sections on both sides. Ensure orientation is correct to diagram.

NOTE: Optional roof detail can be used here.

NOTE: Add tile sections on both sides. Ensure orientation is correct to diagram.

Parts may need careful removal from the MDF boards with a scalpel, and light sanding of any rough edges. We recommend testing assembling sections before permanently gluing together.

NOTE: Repeat 6 times.