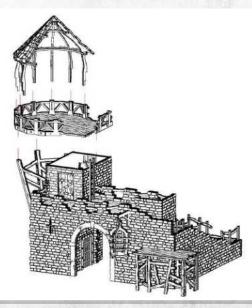

Warning: Pushing parts out by hand may cause damage. Parts may need careful removal from the MDF boards with a scalpel, and light sanding of any rough edges. We recommend testing assembling sections before permanently gluing together.