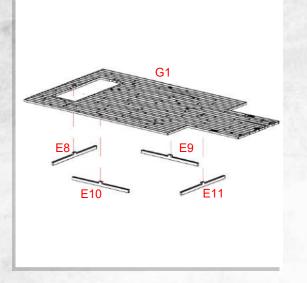

NOTE: Repeat for all tile sections.

NOTE: This can be hung on the hook found on the front wall.

NOTE: DO NOT GLUE

Warning: Pushing parts out by hand may cause damage. Parts may need careful removal from the MDF boards with a scalpel, and light sanding of any rough edges. We recommend testing assembling sections before permanently gluing together.