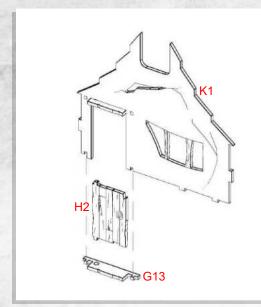

Parts may need careful removal from the MDF boards with a scalpel, and light sanding of any rough edges. We recommend testing assembling sections before permanently gluing together.

NOTE: Repeat 6 times.