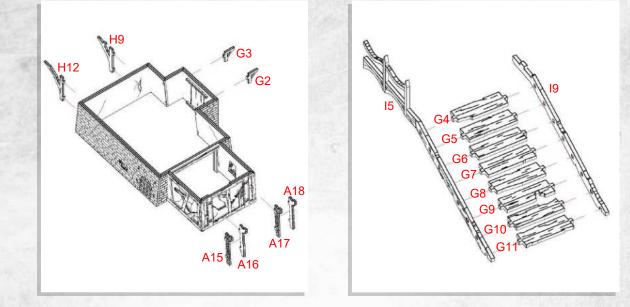

Warning: Pushing parts out by hand may cause damage. Parts may need careful removal from the MDF boards with a scalpel, and light sanding of any rough edges. We recommend testing assembling sections before permanently gluing together.