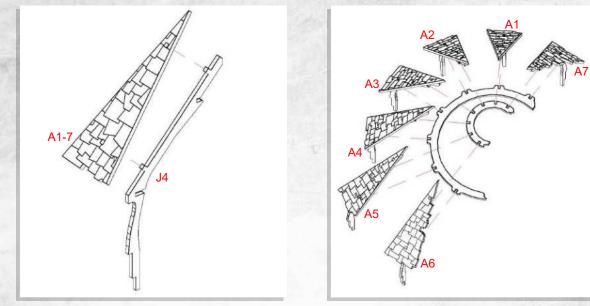

NOTE: Repeat for both

NOTE: Repeat for both

NOTE: Repeat for all fence peices

Warning: Pushing parts out by hand may cause damage. Parts may need careful removal from the MDF boards with a scalpel, and light sanding of any rough edges. We recommend testing assembling sections before permanently gluing together.