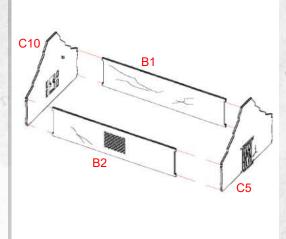

Warning: Pushing parts out by hand may cause damage. Parts may need careful removal from the MDF boards with a scalpel, and light sanding of any rough edges. We recommend testing assembling sections before permanently gluing together.