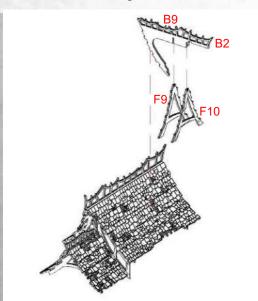

Parts may need careful removal from the MDF boards with a scalpel, and light sanding of any rough edges. We recommend testing assembling sections before permanently gluing together.

NOTE: Repeat 6 times.