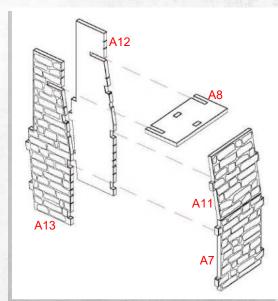

Warning: Pushing parts out by hand may cause damage. Parts may need careful removal from the MDF boards with a scalpel, and light sanding of any rough edges. We recommend testing assembling sections before permanently gluing together.