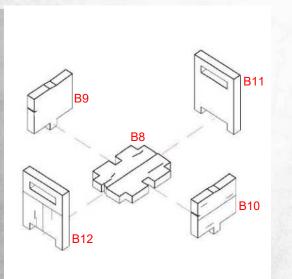

Warning: Pushing parts out by hand may cause damage. Parts may need careful removal from the MDF boards with a scalpel, and light sanding of any rough edges. We recommend testing assembling sections before permanently gluing together.