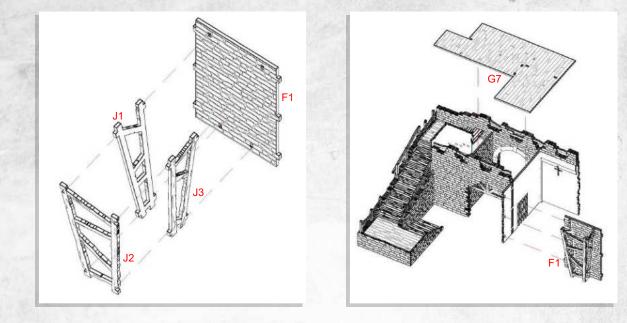

NOTE: Add tile sections on both sides. Ensure orientation is correct to diagram.

NOTE: Optional roof detail can be used here.

NOTE: Add tile sections on both sides. Ensure orientation is correct to diagram.