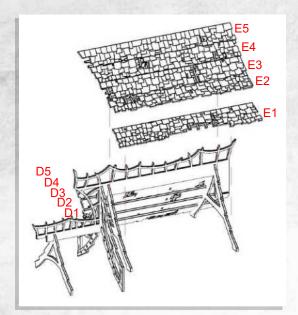

NOTE: Add tile sections on both sides. Ensure orientation is correct to diagram.

NOTE: Optional roof detail can be used here.

NOTE: Add tile sections on both sides. Ensure orientation is correct to diagram.