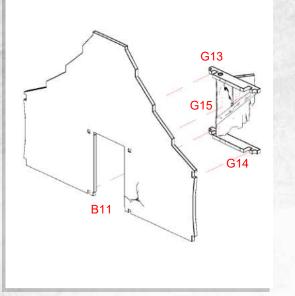

Warning: Pushing parts out by hand may cause damage. Parts may need careful removal from the MDF boards with a scalpel, and light sanding of any rough edges. We recommend testing assembling sections before permanently gluing together.