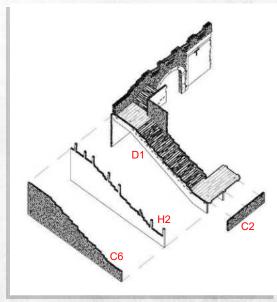

NOTE: Do not use glue the floor to the lower walls

Warning: Pushing parts out by hand may cause damage. Parts may need careful removal from the MDF boards with a scalpel, and light sanding of any rough edges. We recommend testing assembling sections before permanently gluing together.

NOTE: Do not use glue the floor to the lower walls

WARCRADLE STUDIOS IS A TRADING NAME OF WAYLAND GAMES LIMITED. ILLUSTRATIONS AND DESIGNS ARE COPYRIGHT © 2020 WAYLAND GAMES LIMITED: ASSEMBLED IN THE UK