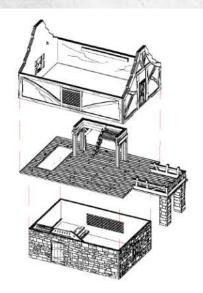

Warning: Pushing parts out by hand may cause damage. Parts may need careful removal from the MDF boards with a scalpel, and light sanding of any rough edges. We recommend testing assembling sections before permanently gluing together.