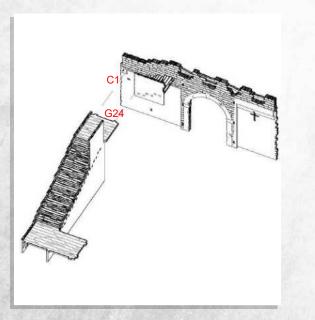

NOTE: Repeat for all tile sections.

NOTE: This can be hung on the hook found on the front wall.

NOTE: DO NOT GLUE

Warning: Pushing parts out by hand may cause damage. Parts may need careful removal from the MDF boards with a scalpel, and light sanding of any rough edges. We recommend testing assembling sections before permanently gluing together.