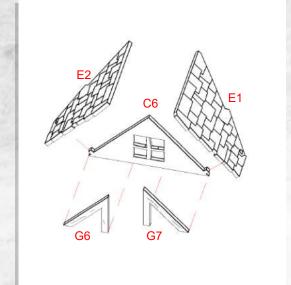

NOTE: Do not apply glue to the door, just the frame.Door will require slotting into the frame holes.

NOTE: Optional roof detail can be used here. See last page for example.

WARCRADLE STUDIOS IS A TRADING NAME OF WAYLAND GAMES LIMITED. ILLUSTRATIONS AND DESIGNS ARE COPYRIGHT & 2026 WAYLAND GAMES LIMITED. ASSEMBLED IN THE UK