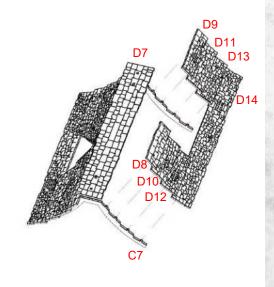

Parts may need careful removal from the MDF boards with a scalpel, and light sanding of any rough edges. We recommend testing assembling sections before permanently gluing together.

NOTE: Repeat 6 times.