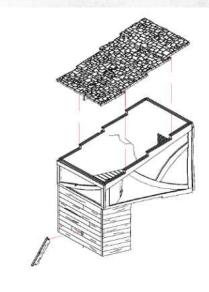

NOTE: Add tile sections on both sides. Ensure orientation is correct to diagram.

NOTE: Optional roof detail can be used here.

NOTE: Add tile sections on both sides. Ensure orientation is correct to diagram.