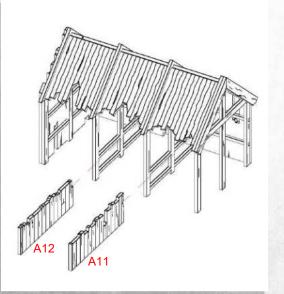

NOTE: Repeat for all tile sections.

NOTE: This can be hung on the hook found on the front wall.

NOTE: DO NOT GLUE

Warning: Pushing parts out by hand may cause damage. Parts may need careful removal from the MDF boards with a scalpel, and light sanding of any rough edges. We recommend testing assembling sections before permanently gluing together.