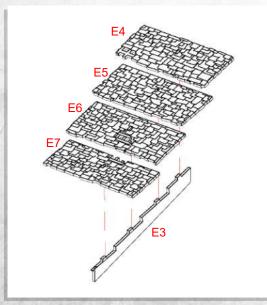

NOTE: Add tile sections on both sides. Ensure orientation is correct to diagram.

NOTE: Optional roof detail can be used here.

NOTE: Add tile sections on both sides. Ensure orientation is correct to diagram.

Parts may need careful removal from the MDF boards with a scalpel, and light sanding of any rough edges. We recommend testing assembling sections before permanently gluing together.

NOTE: Repeat 6 times.