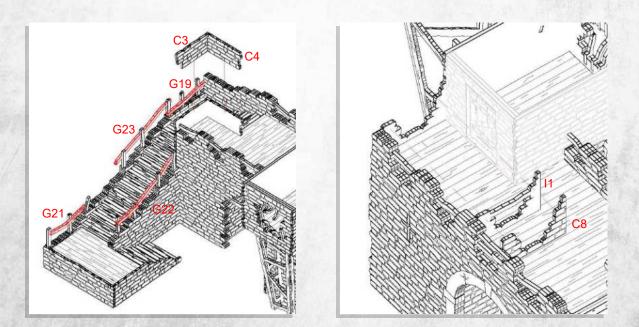

Parts may need careful removal from the MDF boards with a scalpel, and light sanding of any rough edges. We recommend testing assembling sections before permanently gluing together.

NOTE: Repeat 6 times.