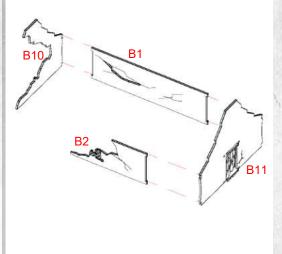

Warning: Pushing parts out by hand may cause damage. Parts may need careful removal from the MDF boards with a scalpel, and light sanding of any rough edges. We recommend testing assembling sections before permanently gluing together.