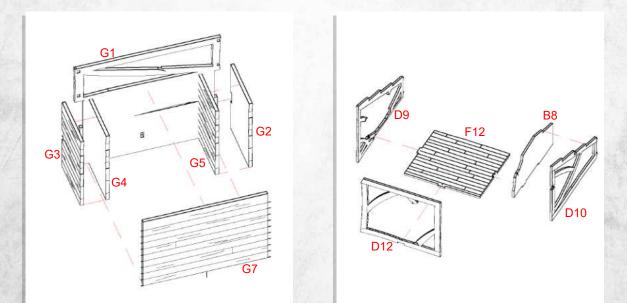

NOTE: Add tile sections on both sides. Ensure orientation is correct to diagram.

NOTE: Optional roof detail can be used here.

NOTE: Add tile sections on both sides. Ensure orientation is correct to diagram.