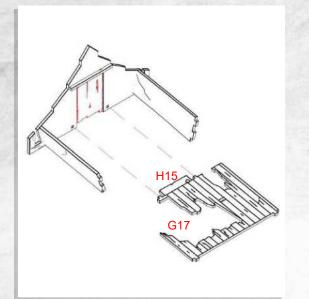

Warning: Pushing parts out by hand may cause damage. Parts may need careful removal from the MDF boards with a scalpel, and light sanding of any rough edges. We recommend testing assembling sections before permanently gluing together.