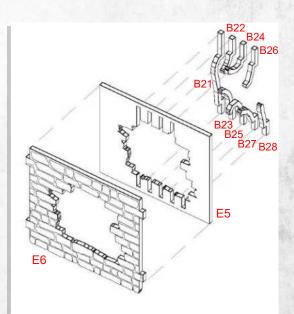

Warning: Pushing parts out by hand may cause damage. Parts may need careful removal from the MDF boards with a scalpel, and light sanding of any rough edges. We recommend testing assembling sections before permanently gluing together.