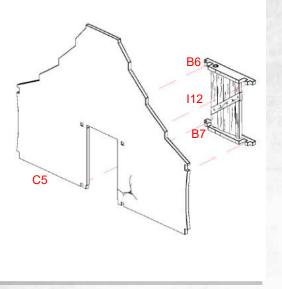

Warning: Pushing parts out by hand may cause damage. Parts may need careful removal from the MDF boards with a scalpel, and light sanding of any rough edges. We recommend testing assembling sections before permanently gluing together.