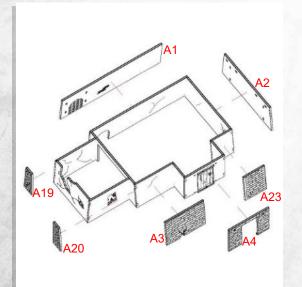

Warning: Pushing parts out by hand may cause damage. Parts may need careful removal from the MDF boards with a scalpel, and light sanding of any rough edges. We recommend testing assembling sections before permanently gluing together.