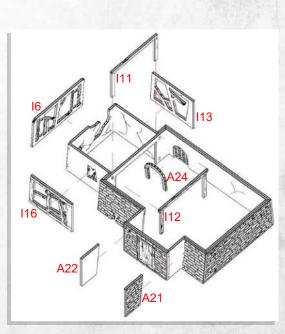

Warning: Pushing parts out by hand may cause damage. Parts may need careful removal from the MDF boards with a scalpel, and light sanding of any rough edges. We recommend testing assembling sections before permanently gluing together.