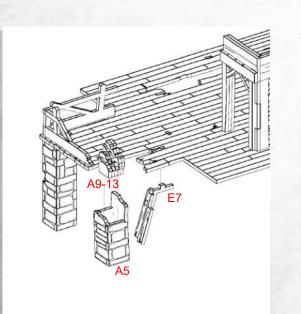

Warning: Pushing parts out by hand may cause damage. Parts may need careful removal from the MDF boards with a scalpel, and light sanding of any rough edges. We recommend testing assembling sections before permanently gluing together.