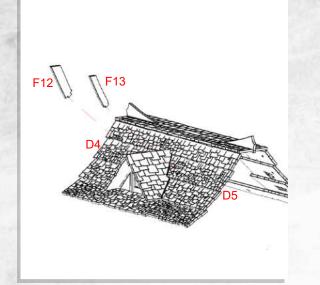

NOTE: Add tile sections on both sides. Ensure orientation is correct to diagram.

NOTE: Optional roof detail can be used here.

NOTE: Add tile sections on both sides. Ensure orientation is correct to diagram.