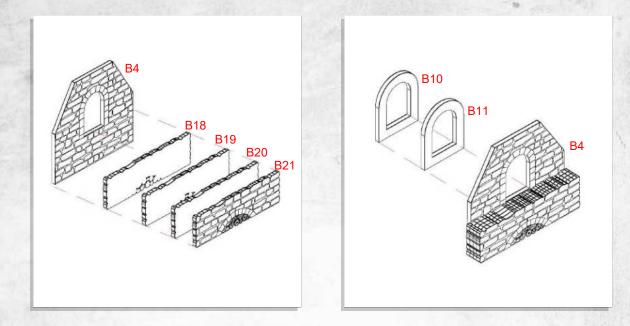

Parts may need careful removal from the MDF boards with a scalpel, and light sanding of any rough edges. We recommend testing assembling sections before permanently gluing together.

NOTE: Repeat 6 times.