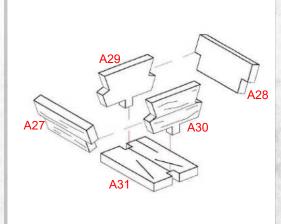

NOTE: Repeat for both

NOTE: Repeat for both

NOTE: Repeat for all fence peices

Warning: Pushing parts out by hand may cause damage. Parts may need careful removal from the MDF boards with a scalpel, and light sanding of any rough edges. We recommend testing assembling sections before permanently gluing together.