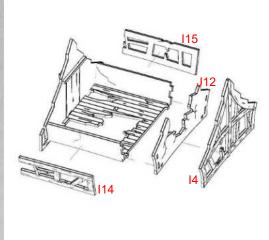

Parts may need careful removal from the MDF boards with a scalpel, and light sanding of any rough edges. We recommend testing assembling sections before permanently gluing together.

NOTE: Repeat 6 times.