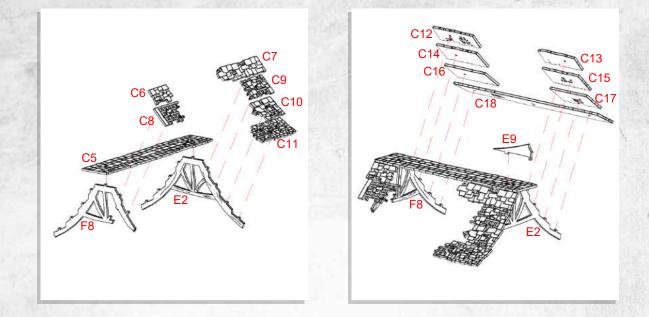

Parts may need careful removal from the MDF boards with a scalpel, and light sanding of any rough edges. We recommend testing assembling sections before permanently gluing together.

NOTE: Repeat 6 times.

NOTE: Repeat for both

NOTE: Repeat for both

NOTE: Repeat for all fence peices

Warning: Pushing parts out by hand may cause damage. Parts may need careful removal from the MDF boards with a scalpel, and light sanding of any rough edges. We recommend testing assembling sections before permanently gluing together.