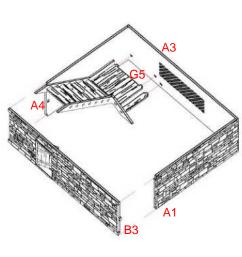

NOTE: Add tile sections on both sides. Ensure orientation is correct to diagram.

NOTE: Optional roof detail can be used here.

NOTE: Add tile sections on both sides. Ensure orientation is correct to diagram.