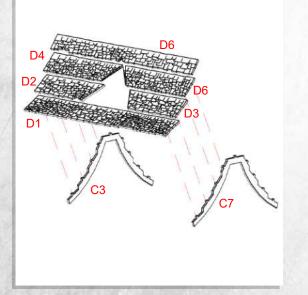

NOTE: Add tile sections on both sides. Ensure orientation is correct to diagram.

NOTE: Optional roof detail can be used here.

NOTE: Add tile sections on both sides. Ensure orientation is correct to diagram.