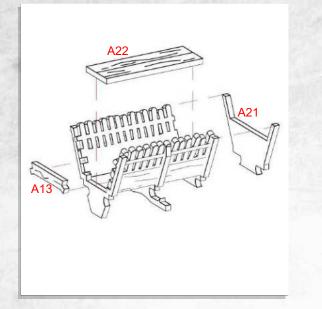

NOTE: Repeat for both

NOTE: Repeat for both

NOTE: Repeat for all fence peices

Warning: Pushing parts out by hand may cause damage. Parts may need careful removal from the MDF boards with a scalpel, and light sanding of any rough edges. We recommend testing assembling sections before permanently gluing together.