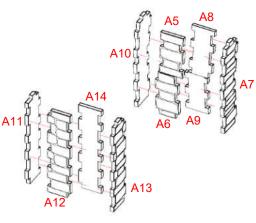

NOTE: Repeat for both

NOTE: Repeat for both

NOTE: Repeat for all fence peices

Warning: Pushing parts out by hand may cause damage. Parts may need careful removal from the MDF boards with a scalpel, and light sanding of any rough edges. We recommend testing assembling sections before permanently gluing together.