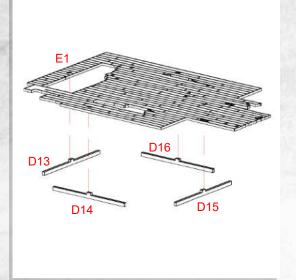

Warning: Pushing parts out by hand may cause damage. Parts may need careful removal from the MDF boards with a scalpel, and light sanding of any rough edges. We recommend testing assembling sections before permanently gluing together.