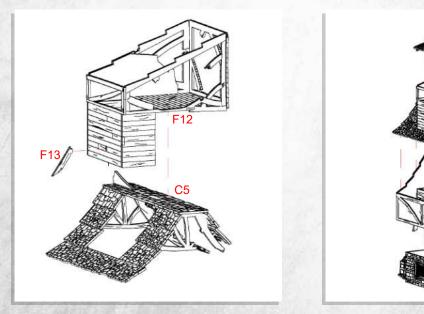

NOTE: Do not apply glue to the door, just the frame.Door will require slotting into the frame holes.

NOTE: Optional roof detail can be used here. See last page for example.

WARCRADLE STUDIOS IS A TRADING NAME OF WAYLAND GAMES LIMITED. ILLUSTRATIONS AND DESIGNS ARE COPYRIGHT & 2026 WAYLAND GAMES LIMITED. ASSEMBLED IN THE UK