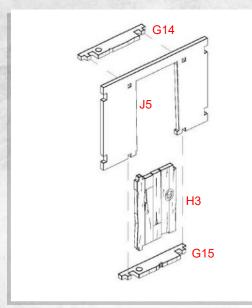

Warning: Pushing parts out by hand may cause damage. Parts may need careful removal from the MDF boards with a scalpel, and light sanding of any rough edges. We recommend testing assembling sections before permanently gluing together.