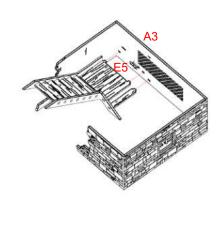

NOTE: Add tile sections on both sides. Ensure orientation is correct to diagram.

NOTE: Optional roof detail can be used here.

NOTE: Add tile sections on both sides. Ensure orientation is correct to diagram.