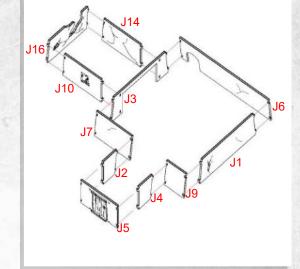

Warning: Pushing parts out by hand may cause damage. Parts may need careful removal from the MDF boards with a scalpel, and light sanding of any rough edges. We recommend testing assembling sections before permanently gluing together.