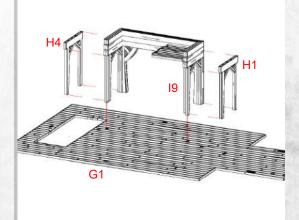

Warning: Pushing parts out by hand may cause damage. Parts may need careful removal from the MDF boards with a scalpel, and light sanding of any rough edges. We recommend testing assembling sections before permanently gluing together.