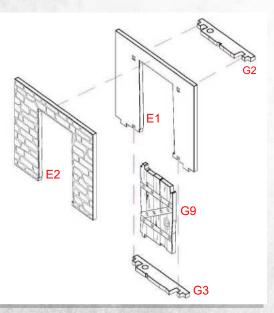

NOTE: Do not glue door into the frame.

Warning: Pushing parts out by hand may cause damage. Parts may need careful removal from the MDF boards with a scalpel, and light sanding of any rough edges. We recommend testing assembling sections before permanently gluing together.