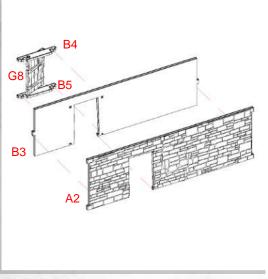

NOTE: Add tile sections on both sides. Ensure orientation is correct to diagram.

NOTE: Optional roof detail can be used here.

NOTE: Add tile sections on both sides. Ensure orientation is correct to diagram.