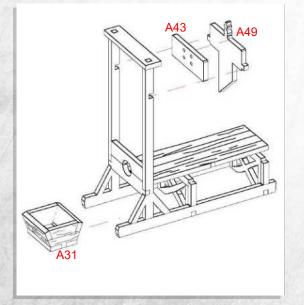

Warning: Pushing parts out by hand may cause damage. Parts may need careful removal from the MDF boards with a scalpel, and light sanding of any rough edges. We recommend testing assembling sections before permanently gluing together.