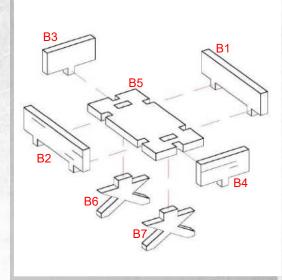

Warning: Pushing parts out by hand may cause damage. Parts may need careful removal from the MDF boards with a scalpel, and light sanding of any rough edges. We recommend testing assembling sections before permanently gluing together.