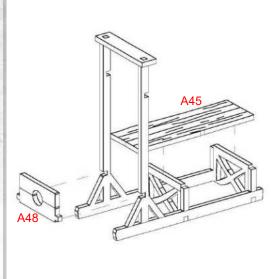

Parts may need careful removal from the MDF boards with a scalpel, and light sanding of any rough edges. We recommend testing assembling sections before permanently gluing together.

NOTE: Repeat 6 times.