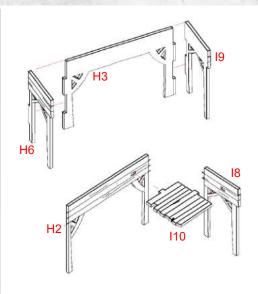

Warning: Pushing parts out by hand may cause damage. Parts may need careful removal from the MDF boards with a scalpel, and light sanding of any rough edges. We recommend testing assembling sections before permanently gluing together.