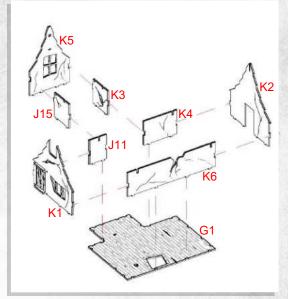

Warning: Pushing parts out by hand may cause damage. Parts may need careful removal from the MDF boards with a scalpel, and light sanding of any rough edges. We recommend testing assembling sections before permanently gluing together.