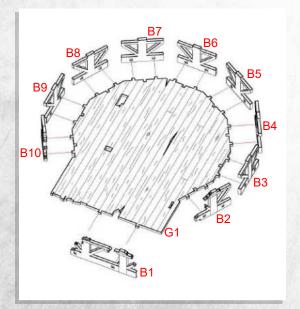

Warning: Pushing parts out by hand may cause damage. Parts may need careful removal from the MDF boards with a scalpel, and light sanding of any rough edges. We recommend testing assembling sections before permanently gluing together.