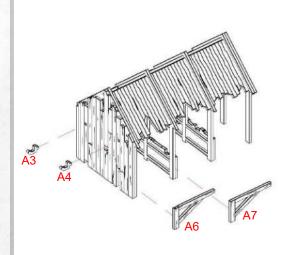

NOTE: Repeat for both

NOTE: Repeat for both

NOTE: Repeat for all fence peices

Warning: Pushing parts out by hand may cause damage. Parts may need careful removal from the MDF boards with a scalpel, and light sanding of any rough edges. We recommend testing assembling sections before permanently gluing together.