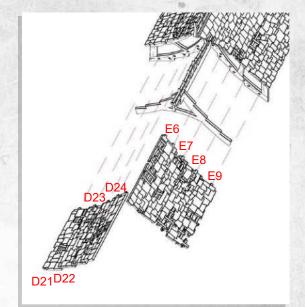

NOTE: Repeat for all tile sections.

NOTE: This can be hung on the hook found on the front wall.

NOTE: DO NOT GLUE

Warning: Pushing parts out by hand may cause damage. Parts may need careful removal from the MDF boards with a scalpel, and light sanding of any rough edges. We recommend testing assembling sections before permanently gluing together.