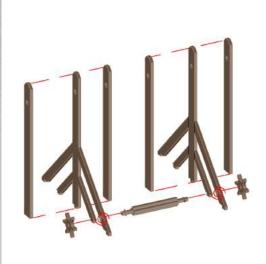

Warning: Pushing parts out by hand may cause damage. Parts may need careful removal from the MDF boards with a scalpel, and light sanding of any rough edges. We recommend testing assembling sections before permanently gluing together.