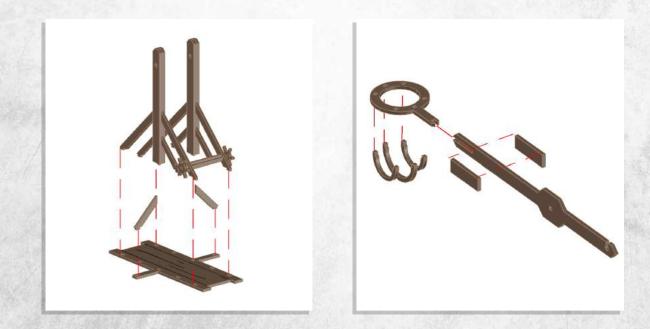

NOTE: Thread the bar through the middle before gluing the outside pieces

NOTE: Hook in place but do not glue

Warning: Pushing parts out by hand may cause damage. Parts may need careful removal from the MDF boards with a scalpel, and light sanding of any rough edges. We recommend testing assembling sections before permanently gluing together.