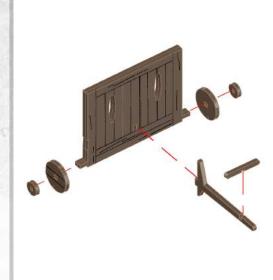

Warning: Pushing parts out by hand may cause damage. Parts may need careful removal from the MDF boards with a scalpel, and light sanding of any rough edges. We recommend testing assembling sections before permanently gluing together.