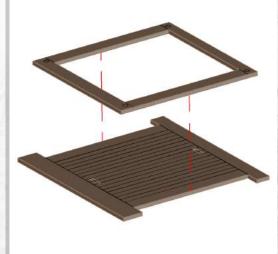

Warning: Pushing parts out by hand may cause damage. Parts may need careful removal from the MDF boards with a scalpel, and light sanding of any rough edges. We recommend testing assembling sections before permanently gluing together.