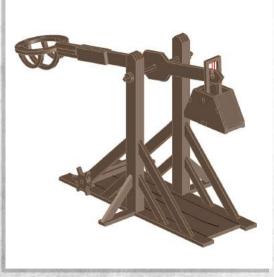

Warning: Pushing parts out by hand may cause damage. Parts may need careful removal from the MDF boards with a scalpel, and light sanding of any rough edges. We recommend testing assembling sections before permanently gluing together.