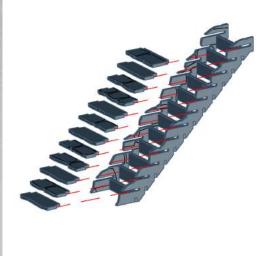

Warning: Pushing parts out by hand may cause damage. Parts may need careful removal from the MDF boards with a scalpel, and light sanding of any rough edges. We recommend testing assembling sections before permanently gluing together.