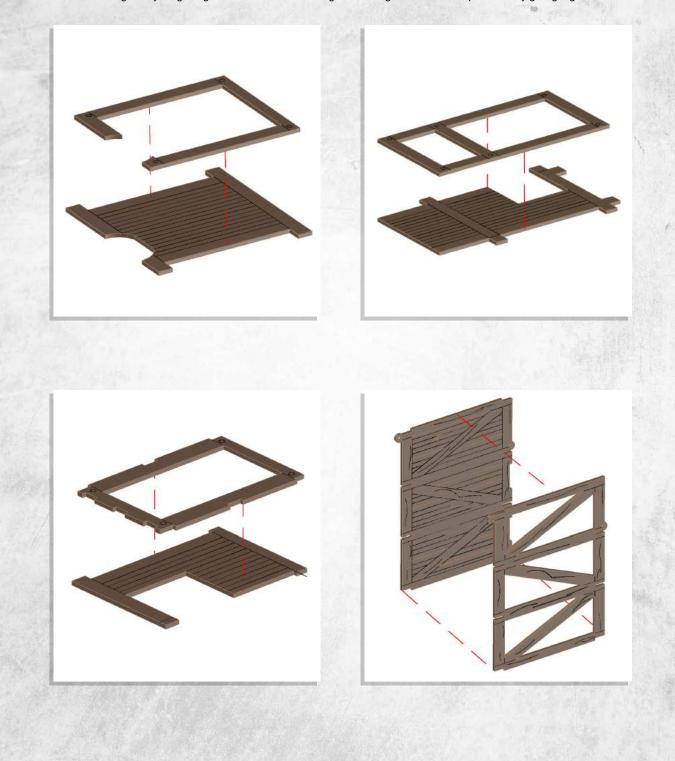

NOTE: Do not glue where circled

WARCRADLE STUDIOS IS A TRADING NAME OF WAYLAND GAMES LIMITED. ILLUSTRATIONS AND DESIGNS ARE COPYRIGHT & 2020 WAYLAND GAMES LIMITED, ASSEMBLED IN THE UK.

Warning: Pushing parts out by hand may cause damage. Parts may need careful removal from the MDF boards with a scalpel, and light sanding of any rough edges. We recommend testing assembling sections before permanently gluing together.

NOTE: Thread the bar through the middle before gluing the outside pieces

NOTE: Hook in place but do not glue

Warning: Pushing parts out by hand may cause damage. Parts may need careful removal from the MDF boards with a scalpel, and light sanding of any rough edges. We recommend testing assembling sections before permanently gluing together.