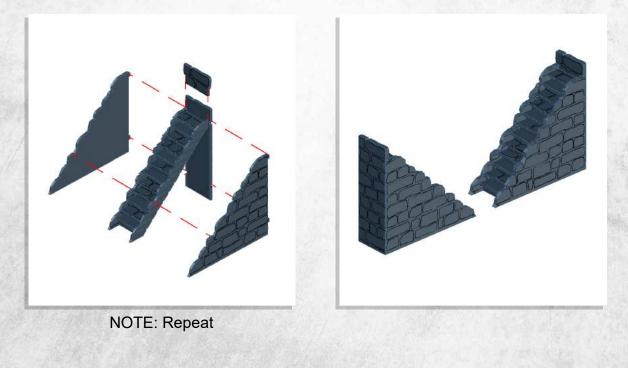

NOTE: Repeat

NOTE: Repeat

Warning: Pushing parts out by hand may cause damage. Parts may need careful removal from the MDF boards with a scalpel, and light sanding of any rough edges. We recommend testing assembling sections before permanently gluing together.