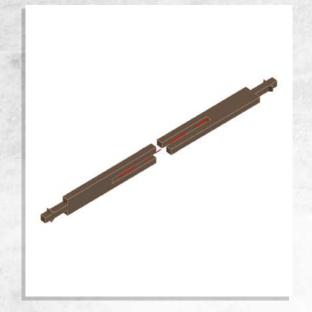

NOTE: Thread the bar through the middle before gluing the outside pieces

NOTE: Hook in place but do not glue

Warning: Pushing parts out by hand may cause damage. Parts may need careful removal from the MDF boards with a scalpel, and light sanding of any rough edges. We recommend testing assembling sections before permanently gluing together.