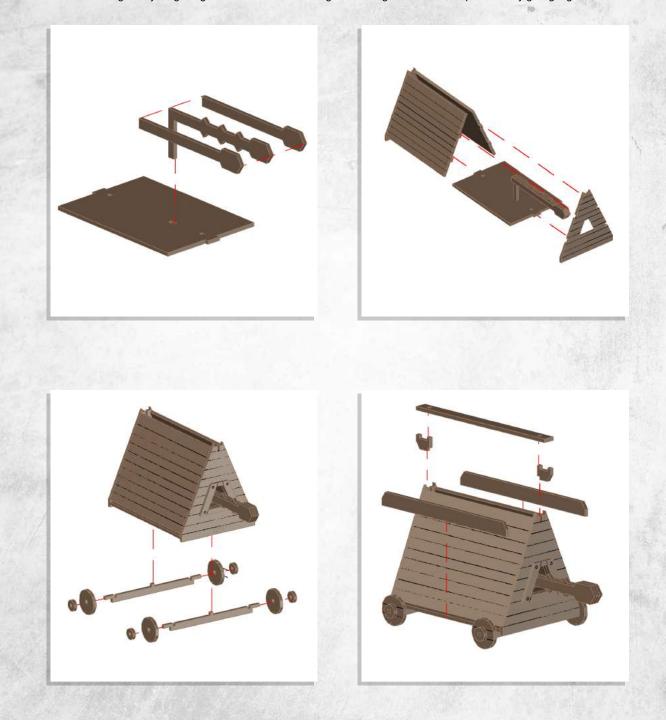

NOTE: Do not glue where circled

WARCRADLE STUDIOS IS A TRADING NAME OF WAYLAND GAMES LIMITED. ILLUSTRATIONS AND DESIGNS ARE COPYRIGHT & 2020 WAYLAND GAMES LIMITED, ASSEMBLED IN THE UK.

Warning: Pushing parts out by hand may cause damage. Parts may need careful removal from the MDF boards with a scalpel, and light sanding of any rough edges. We recommend testing assembling sections before permanently gluing together.

NOTE: Thread the bar through the middle before gluing the outside pieces

NOTE: Hook in place but do not glue

Warning: Pushing parts out by hand may cause damage. Parts may need careful removal from the MDF boards with a scalpel, and light sanding of any rough edges. We recommend testing assembling sections before permanently gluing together.