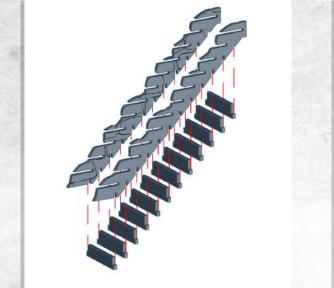

Warning: Pushing parts out by hand may cause damage. Parts may need careful removal from the MDF boards with a scalpel, and light sanding of any rough edges. We recommend testing assembling sections before permanently gluing together.