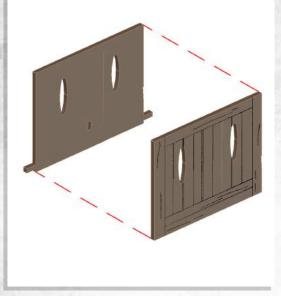

NOTE: Thread the bar through the middle before gluing the outside pieces

NOTE: Hook in place but do not glue

Warning: Pushing parts out by hand may cause damage. Parts may need careful removal from the MDF boards with a scalpel, and light sanding of any rough edges. We recommend testing assembling sections before permanently gluing together.