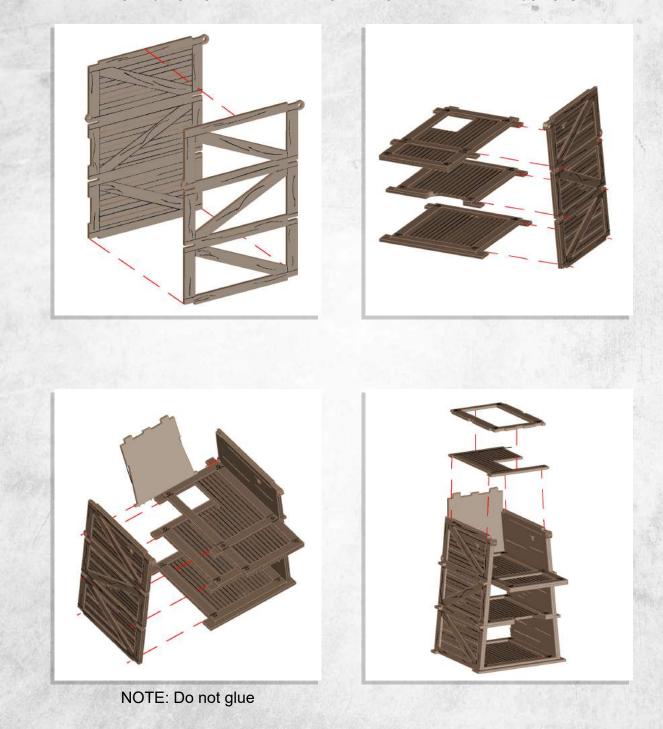

NOTE: Do not glue where circled

WARCRADLE STUDIOS IS A TRADING NAME OF WAYLAND GAMES LIMITED. ILLUSTRATIONS AND DESIGNS ARE COPYRIGHT & 2020 WAYLAND GAMES LIMITED, ASSEMBLED IN THE UK.

Warning: Pushing parts out by hand may cause damage. Parts may need careful removal from the MDF boards with a scalpel, and light sanding of any rough edges. We recommend testing assembling sections before permanently gluing together.

NOTE: Place ladders inside

WARCRADLE STUDIOS IS A TRADING NAME OF WAYLAND GAMES LIMITED. ILLUSTRATIONS AND DESIGNS ARE COPYRIGHT & 2020 WAYLAND GAMES LIMITED. ASSEMBLED IN THE UK.