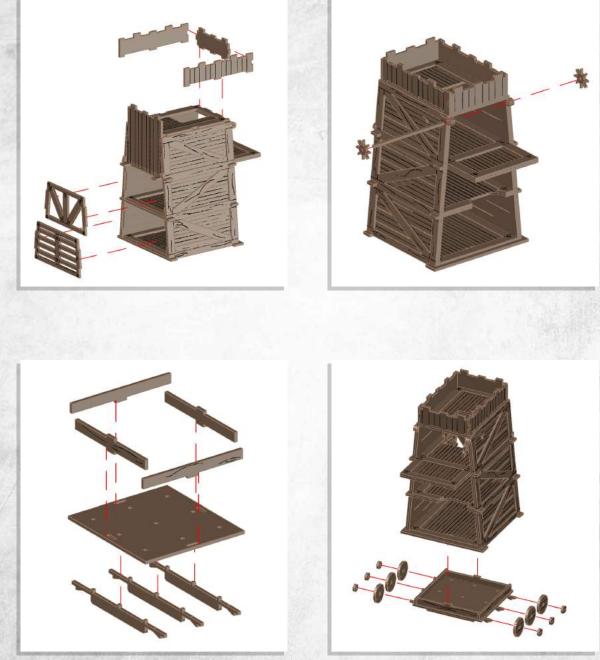

NOTE: Thread the bar through the middle before gluing the outside pieces

NOTE: Hook in place but do not glue

Warning: Pushing parts out by hand may cause damage. Parts may need careful removal from the MDF boards with a scalpel, and light sanding of any rough edges. We recommend testing assembling sections before permanently gluing together.