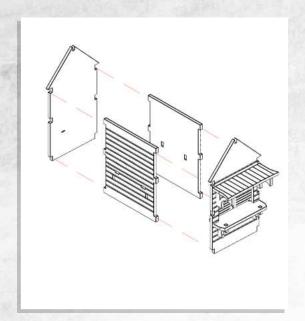

## **Dunsmouth - Street Scatter - Assembly Guide**

Warning: Pushing parts out by hand may cause damage. Parts can be removed from the MDF boards with a scalpel, and light sanding of any rough edges. We recommend testing assembling sections before permanently gluing together.