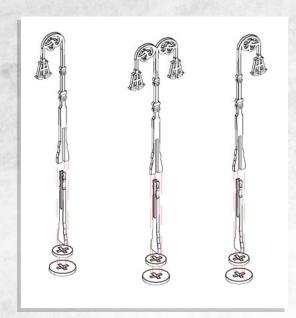

NOTE: Repeat for all lamposts

NOTE: Repeat for all lamposts

NOTE: Do not use glue on the shutter doors.