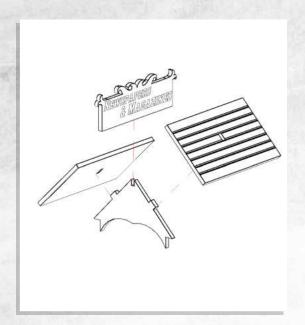

pel, and light sanding of any rough edges. We recommend testing assembling sections before permanently gluing together.



NOTE: Repeat for all lamposts



NOTE: Repeat for all lamposts





NOTE: Do not use glue on the shutter doors.



## Dunsmouth - Street Scatter - Assembly Guide

Warning: Pushing parts out by hand may cause damage. Parts can be removed from the MDF boards with a scalpel, and light sanding of any rough edges. We recommend testing assembling sections before permanently gluing together.











## **Dunsmouth - Street Scatter - Assembly Guide**

Warning: Pushing parts out by hand may cause damage. Parts can be removed from the MDF boards with a scalpel, and light sanding of any rough edges. We recommend testing assembling sections before permanently gluing together.





NOTE: Do not use glue on roof