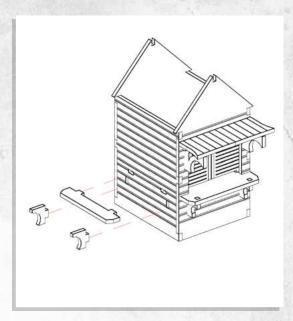

## Dunsmouth - Street Scatter - Assembly Guide

Warning: Pushing parts out by hand may cause damage. Parts can be removed from the MDF boards with a scalpel, and light sanding of any rough edges. We recommend testing assembling sections before permanently gluing together.