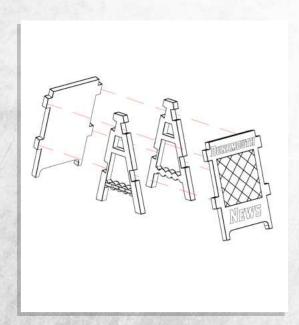

NOTE: Repeat for all lamposts

NOTE: Repeat for all lamposts

NOTE: Do not use glue on the shutter doors.