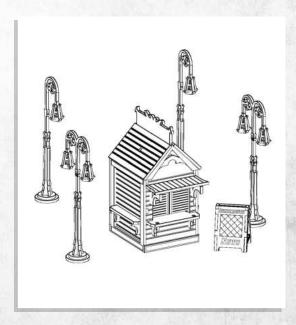

NOTE: Repeat for all lamposts

NOTE: Repeat for all lamposts

NOTE: Do not use glue on the shutter doors.