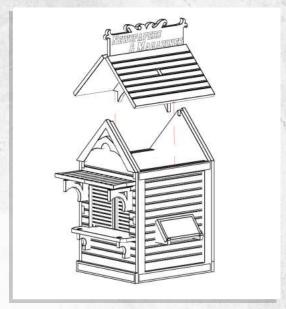

l, and light sanding of any rough edges. We recommend testing assembling sections before permanently gluing together.



NOTE: Repeat for all lamposts



NOTE: Repeat for all lamposts





NOTE: Do not use glue on the shutter doors.



## Dunsmouth - Street Scatter - Assembly Guide

Warning: Pushing parts out by hand may cause damage. Parts can be removed from the MDF boards with a scalpel, and light sanding of any rough edges. We recommend testing assembling sections before permanently gluing together.











## **Dunsmouth - Street Scatter - Assembly Guide**

Warning: Pushing parts out by hand may cause damage. Parts can be removed from the MDF boards with a scalpel, and light sanding of any rough edges. We recommend testing assembling sections before permanently gluing together.





NOTE: Do not use glue on roof