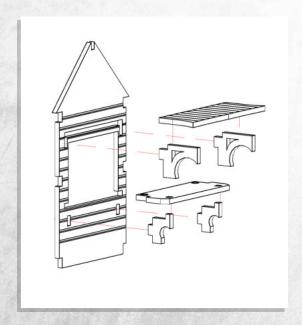

## **Dunsmouth - Street Scatter - Assembly Guide**

Warning: Pushing parts out by hand may cause damage. Parts can be removed from the MDF boards with a scalpel, and light sanding of any rough edges. We recommend testing assembling sections before permanently gluing together.



NOTE: Repeat for all lamposts



NOTE: Repeat for all lamposts





NOTE: Do not use glue on the shutter doors.



## Dunsmouth - Street Scatter - Assembly Guide

Warning: Pushing parts out by hand may cause damage. Parts can be removed from the MDF boards with a scalpel, and light sanding of any rough edges. We recommend testing assembling sections before permanently gluing together.











## **Dunsmouth - Street Scatter - Assembly Guide**

Warning: Pushing parts out by hand may cause damage. Parts can be removed from the MDF boards with a scalpel, and light sanding of any rough edges. We recommend testing assembling sections before permanently gluing together.





NOTE: Do not use glue on roof