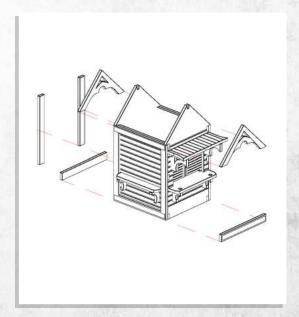

## **Dunsmouth - Street Scatter - Assembly Guide**

Warning: Pushing parts out by hand may cause damage. Parts can be removed from the MDF boards with a scalpel, and light sanding of any rough edges. We recommend testing assembling sections before permanently gluing together.



NOTE: Repeat for all lamposts



NOTE: Repeat for all lamposts





NOTE: Do not use glue on the shutter doors.



## Dunsmouth - Street Scatter - Assembly Guide

Warning: Pushing parts out by hand may cause damage. Parts can be removed from the MDF boards with a scalpel, and light sanding of any rough edges. We recommend testing assembling sections before permanently gluing together.











## **Dunsmouth - Street Scatter - Assembly Guide**

Warning: Pushing parts out by hand may cause damage. Parts can be removed from the MDF boards with a scalpel, and light sanding of any rough edges. We recommend testing assembling sections before permanently gluing together.





NOTE: Do not use glue on roof