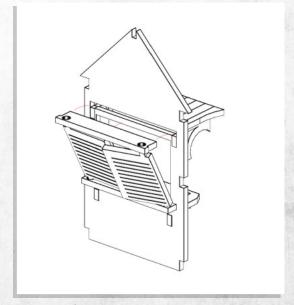

NOTE: Repeat for all lamposts

NOTE: Repeat for all lamposts

NOTE: Do not use glue on the shutter doors.

NOTE: Do not use glue on roof