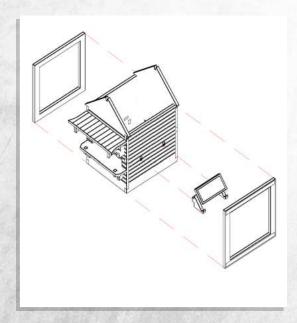

## **Dunsmouth - Street Scatter - Assembly Guide**

Warning: Pushing parts out by hand may cause damage. Parts can be removed from the MDF boards with a scalpel, and light sanding of any rough edges. We recommend testing assembling sections before permanently gluing together.