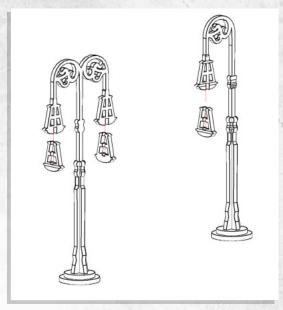

NOTE: Repeat for all lamposts

NOTE: Repeat for all lamposts

NOTE: Do not use glue on the shutter doors.