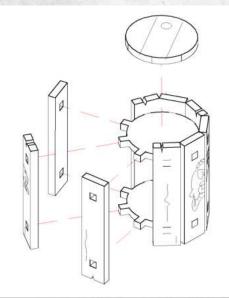

## Dunsmouth - Fisherman's Hut - Assembly Guide

Warning: Pushing parts out by hand may cause damage. Parts can be removed from the MDF boards with a scalpel, and light sanding of any rough edges. We recommend testing assembling sections before permanently gluing together.

NOTE: Repeat for all cages.

NOTE: Repeat for all barrels.

NOTE: Repeat for all anchors.