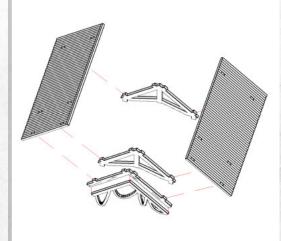

## Dunsmouth - Fisherman's Hut - Assembly Guide

Warning: Pushing parts out by hand may cause damage. Parts can be removed from the MDF boards with a scalpel, and light sanding of any rough edges. We recommend testing assembling sections before permanently gluing together.