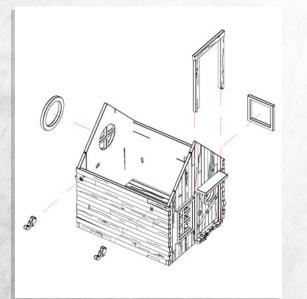

## Dunsmouth - Fisherman's Hut - Assembly Guide

Warning: Pushing parts out by hand may cause damage. Parts can be removed from the MDF boards with a scalpel, and light sanding of any rough edges. We recommend testing assembling sections before permanently gluing together.





NOTE: Do not use glue when inserting the door into the frame.









## Dunsmouth - Fisherman's Hut - Assembly Guide

Warning: Pushing parts out by hand may cause damage. Parts can be removed from the MDF boards with a scalpel, and light sanding of any rough edges. We recommend testing assembling sections before permanently gluing together.



NOTE: Do not glue.



NOTE: Repeat for all crates.



NOTE: Repeat for both benches





## Dunsmouth - Fisherman's Hut - Assembly Guide

Warning: Pushing parts out by hand may cause damage. Parts can be removed from the MDF boards with a scalpel, and light sanding of any rough edges. We recommend testing assembling sections before permanently gluing together.



NOTE: Repeat for all cages.



NOTE: Repeat for all barrels.



NOTE: Repeat for all anchors.