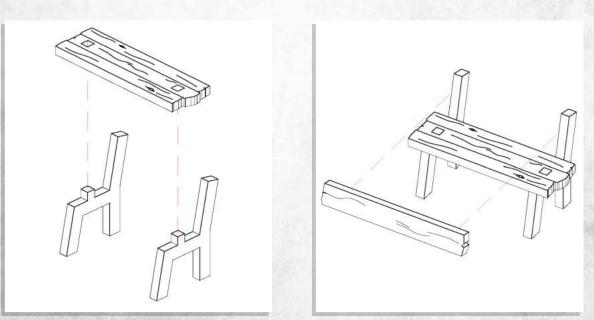

## Dunsmouth - Fisherman's Hut - Assembly Guide

Warning: Pushing parts out by hand may cause damage. Parts can be removed from the MDF boards with a scalpel, and light sanding of any rough edges. We recommend testing assembling sections before permanently gluing together.





NOTE: Do not use glue when inserting the door into the frame.









## Dunsmouth - Fisherman's Hut - Assembly Guide

Warning: Pushing parts out by hand may cause damage. Parts can be removed from the MDF boards with a scalpel, and light sanding of any rough edges. We recommend testing assembling sections before permanently gluing together.



NOTE: Do not glue.



NOTE: Repeat for all crates.



NOTE: Repeat for both benches





## Dunsmouth - Fisherman's Hut - Assembly Guide

Warning: Pushing parts out by hand may cause damage. Parts can be removed from the MDF boards with a scalpel, and light sanding of any rough edges. We recommend testing assembling sections before permanently gluing together.



NOTE: Repeat for all cages.



NOTE: Repeat for all barrels.



NOTE: Repeat for all anchors.