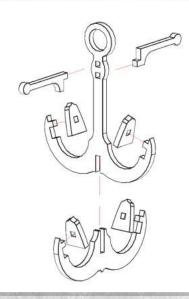

## Dunsmouth - Fisherman's Hut - Assembly Guide

Warning: Pushing parts out by hand may cause damage. Parts can be removed from the MDF boards with a scalpel, and light sanding of any rough edges. We recommend testing assembling sections before permanently gluing together.

NOTE: Repeat for all cages.

NOTE: Repeat for all barrels.

NOTE: Repeat for all anchors.