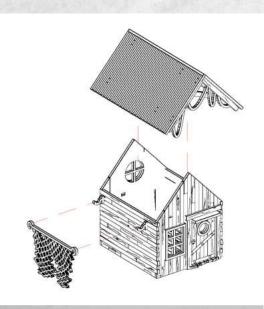

## Dunsmouth - Fisherman's Hut - Assembly Guide

Warning: Pushing parts out by hand may cause damage. Parts can be removed from the MDF boards with a scalpel, and light sanding of any rough edges. We recommend testing assembling sections before permanently gluing together.