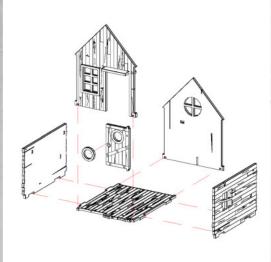

## Dunsmouth - Fisherman's Hut - Assembly Guide

Warning: Pushing parts out by hand may cause damage. Parts can be removed from the MDF boards with a scalpel, and light sanding of any rough edges. We recommend testing assembling sections before permanently gluing together.