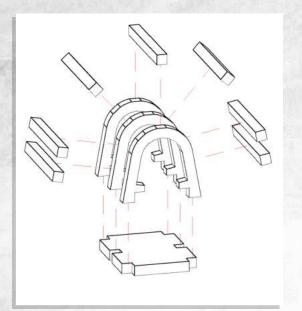

NOTE: Repeat for all cages.

NOTE: Repeat for all barrels.

NOTE: Repeat for all anchors.