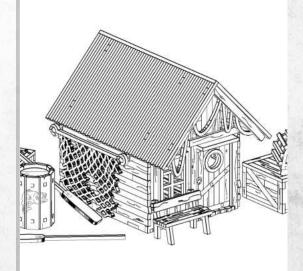

## Dunsmouth - Fisherman's Hut - Assembly Guide

Warning: Pushing parts out by hand may cause damage. Parts can be removed from the MDF boards with a scalpel, and light sanding of any rough edges. We recommend testing assembling sections before permanently gluing together.