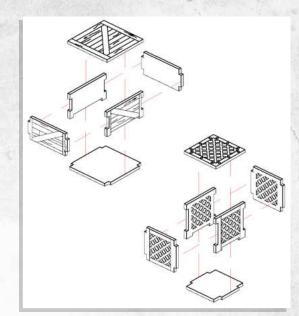

## Dunsmouth - Fisherman's Hut - Assembly Guide

Warning: Pushing parts out by hand may cause damage. Parts can be removed from the MDF boards with a scalpel, and light sanding of any rough edges. We recommend testing assembling sections before permanently gluing together.





NOTE: Do not use glue when inserting the door into the frame.









## Dunsmouth - Fisherman's Hut - Assembly Guide

Warning: Pushing parts out by hand may cause damage. Parts can be removed from the MDF boards with a scalpel, and light sanding of any rough edges. We recommend testing assembling sections before permanently gluing together.



NOTE: Do not glue.



NOTE: Repeat for all crates.



NOTE: Repeat for both benches





## Dunsmouth - Fisherman's Hut - Assembly Guide

Warning: Pushing parts out by hand may cause damage. Parts can be removed from the MDF boards with a scalpel, and light sanding of any rough edges. We recommend testing assembling sections before permanently gluing together.



NOTE: Repeat for all cages.



NOTE: Repeat for all barrels.



NOTE: Repeat for all anchors.