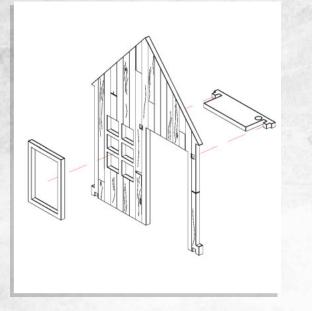

## Dunsmouth - Fisherman's Hut - Assembly Guide

Warning: Pushing parts out by hand may cause damage. Parts can be removed from the MDF boards with a scalpel, and light sanding of any rough edges. We recommend testing assembling sections before permanently gluing together.