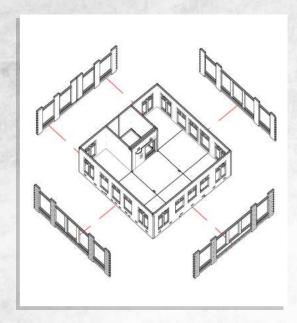

## Super City - Tower Block Extension - Assembly Guide

Parts may need careful removal from the MDF boards with a scalpel, and light sanding of any rough edges. We recommend testing assembling sections before permanently gluing together.

NOTE: Sandwhich the door between the two panels.

NOTE: Ensure the engrave detail faces inwards.