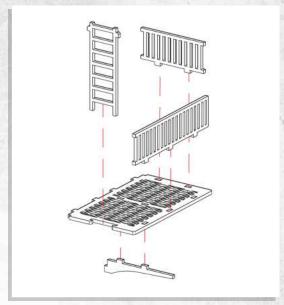

NOTE: Slot the ladders in place, do not glue.

NOTE: The balcony can be attached on either side.