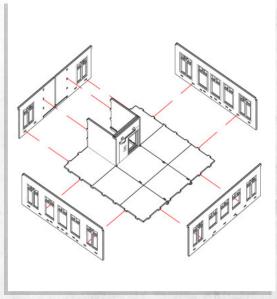

## Super City - Tower Block Extension - Assembly Guide

Parts may need careful removal from the MDF boards with a scalpel, and light sanding of any rough edges. We recommend testing assembling sections before permanently gluing together.