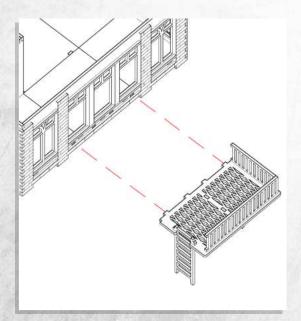

NOTE: Slot the ladders in place, do not glue.

NOTE: The balcony can be attached on either side.