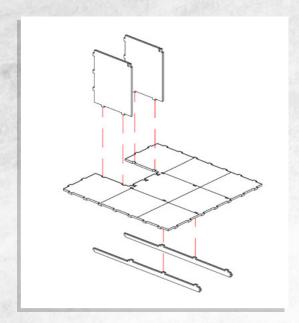

## Super City - Tower Block Extension - Assembly Guide

Parts may need careful removal from the MDF boards with a scalpel, and light sanding of any rough edges. We recommend testing assembling sections before permanently gluing together.