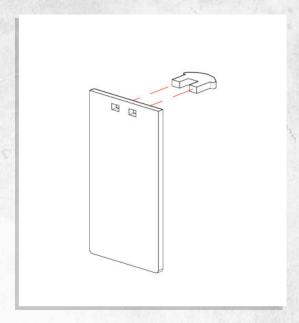

NOTE: Slot the ladders in place, do not glue.

NOTE: The balcony can be attached on either side.