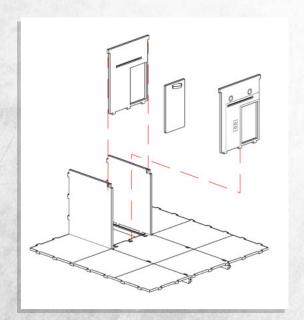

NOTE: Sandwhich the door between the two panels.

NOTE: Ensure the engrave detail faces inwards.