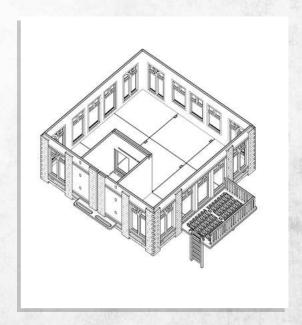

## Super City - Tower Block Extension - Assembly Guide

Parts may need careful removal from the MDF boards with a scalpel, and light sanding of any rough edges. We recommend testing assembling sections before permanently gluing together.

NOTE: Slot the ladders in place, do not glue.

NOTE: The balcony can be attached on either side.