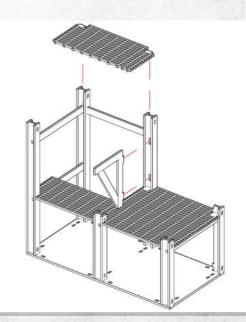

NOTE: Use walls to customise.

Parts may need careful removal from the MDF boards with a scalpel, and light sanding of any rough edges. We recommend testing assembling sections before permanently gluing together.