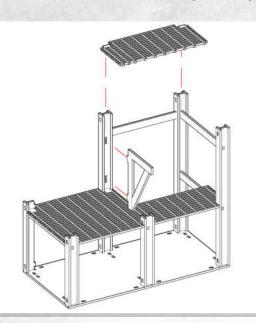

led '1' Repeat (X2)











WARCRADI



Parts may need careful removal from the MDF boards with a scalpel, and light sanding of any rough edges. We recommend testing assembling sections before permanently gluing together.











WARCRADLE STUDIOS IS A TRADING NAME OF WAYLAND GAMES LIMITED. ILLUSTRATIONS AND DESIGNS ARE COPYRIGHT © 2019 WAYLAND GAMES LIMITED. ASSEMBLED IN THE UK



Parts may need careful removal from the MDF boards with a scalpel, and light sanding of any rough edges. We recommend testing assembling sections before permanently gluing together.





NOTE: Use walls to customise.









Parts may need careful removal from the MDF boards with a scalpel, and light sanding of any rough edges. We recommend testing assembling sections before permanently gluing together.





#### NOTE: Use walls to customise.



NOTE: Example Configuration.