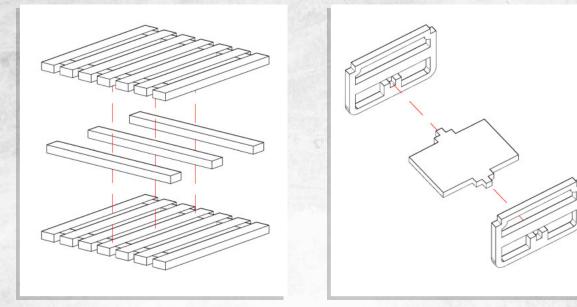

Parts may need careful removal from the MDF boards with a scalpel, and light sanding of any rough edges. We recommend testing assembling sections before permanently gluing together.

NOTE: Repeat (X6)