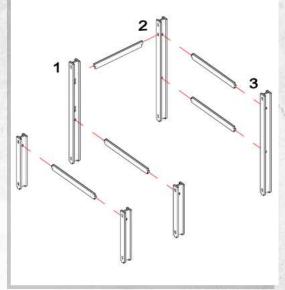

#### NOTE: Use parts labeled '1' Repeat (X2)

WARCRADI

Parts may need careful removal from the MDF boards with a scalpel, and light sanding of any rough edges. We recommend testing assembling sections before permanently gluing together.