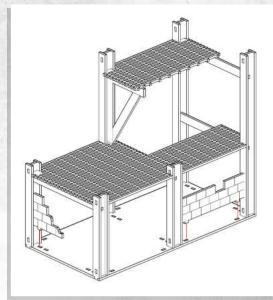

NOTE: Use walls to customise.

Parts may need careful removal from the MDF boards with a scalpel, and light sanding of any rough edges. We recommend testing assembling sections before permanently gluing together.