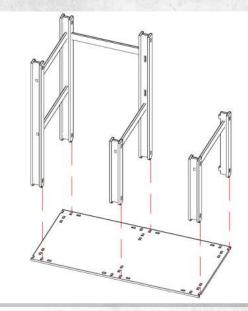

Parts may need careful removal from the MDF boards with a scalpel, and light sanding of any rough edges. We recommend testing assembling sections before permanently gluing together.

NOTE: Repeat (X6)