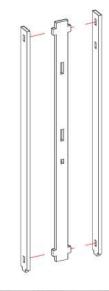

Parts may need careful removal from the MDF boards with a scalpel, and light sanding of any rough edges. We recommend testing assembling sections before permanently gluing together.

NOTE: Repeat (X6)