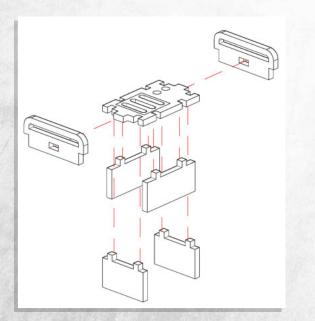

#### NOTE: Use parts labeled '1' Repeat (X2)

WARCRADI

Parts may need careful removal from the MDF boards with a scalpel, and light sanding of any rough edges. We recommend testing assembling sections before permanently gluing together.