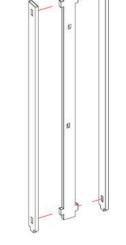

#### NOTE: Use parts labeled '1' Repeat (X2)

WARCRADI

Parts may need careful removal from the MDF boards with a scalpel, and light sanding of any rough edges. We recommend testing assembling sections before permanently gluing together.