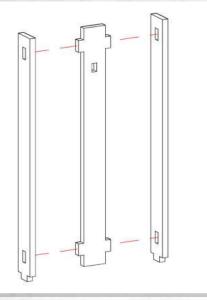

NOTE: Use walls to customise.

Parts may need careful removal from the MDF boards with a scalpel, and light sanding of any rough edges. We recommend testing assembling sections before permanently gluing together.

#### NOTE: Use walls to customise.

NOTE: Example Configuration.