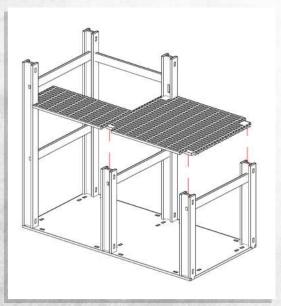

#### NOTE: Use parts labeled '1' Repeat (X2)

WARCRADI

Parts may need careful removal from the MDF boards with a scalpel, and light sanding of any rough edges. We recommend testing assembling sections before permanently gluing together.