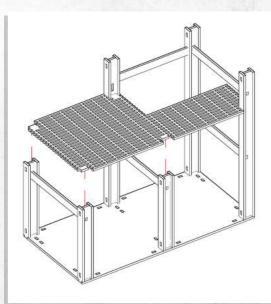

NOTE: Use walls to customise.

Parts may need careful removal from the MDF boards with a scalpel, and light sanding of any rough edges. We recommend testing assembling sections before permanently gluing together.