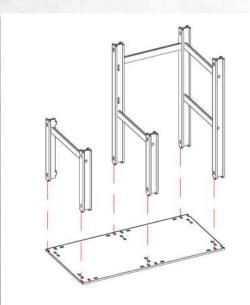

Parts may need careful removal from the MDF boards with a scalpel, and light sanding of any rough edges. We recommend testing assembling sections before permanently gluing together.

NOTE: Repeat (X6)