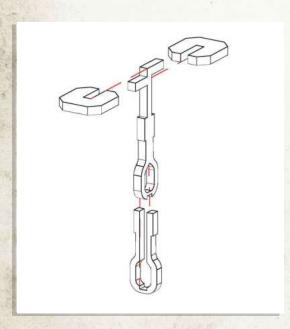

NOTE: Do not use glue. Fit the crane on top of the base, keeping the extended foot under the floor plate

NOTE: Repeat for all boxes

NOTE: Do not use glue near the extended foot. The crane can now be rotated to different positions