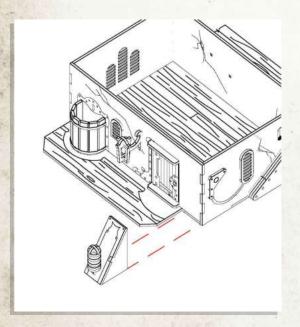

NOTE: Do not use glue. Fit the crane on top of the base, keeping the extended foot under the floor plate

NOTE: Repeat for all boxes

NOTE: Do not use glue near the extended foot. The crane can now be rotated to different positions