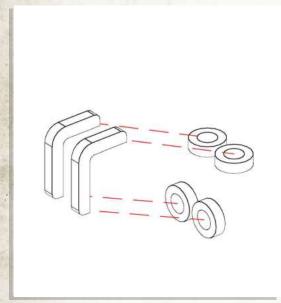

NOTE: Do not use glue. Fit the crane on top of the base, keeping the extended foot under the floor plate

NOTE: Repeat for all boxes

NOTE: Do not use glue near the extended foot. The crane can now be rotated to different positions