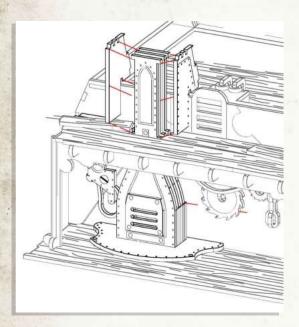

NOTE: Do not use glue red highlighted area

NOTE: Align the chimney with the vertical lines on the back wall

NOTE: Glue the thin loose planks in any arrangement to form the shelter

NOTE: Glue the light and wire to the underside of the shelter beams