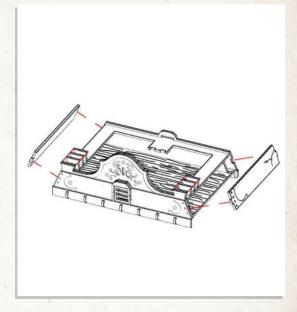

Parts may need careful removal from the MDF boards with a scalpel, and light sanding of any rough edges. We recommend testing assembling sections before permanently gluing together.

NOTE: Do not use glue. Fit the extended foot through the gap in the floor plate, then rotate and lift the crane back up