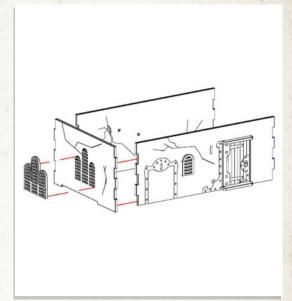

NOTE: Do not use glue red highlighted area

NOTE: Align the chimney with the vertical lines on the back wall

NOTE: Glue the thin loose planks in any arrangement to form the shelter

NOTE: Glue the light and wire to the underside of the shelter beams