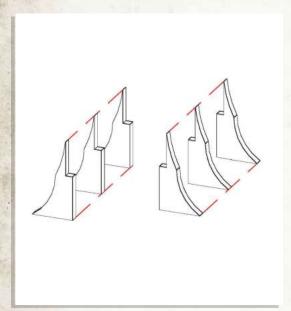

NOTE: Place these pieces anywhere in the interior

NOTE: Loose planks can be placed anywhere