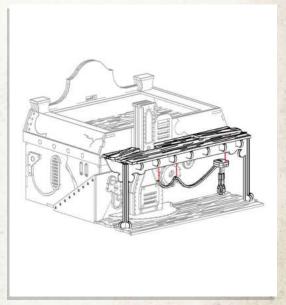

NOTE: Do not use glue red highlighted area

NOTE: Align the chimney with the vertical lines on the back wall

NOTE: Glue the thin loose planks in any arrangement to form the shelter

NOTE: Glue the light and wire to the underside of the shelter beams