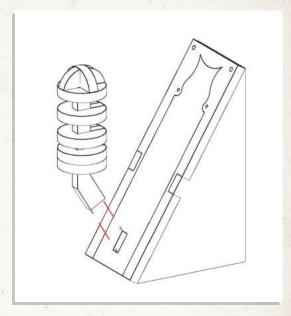

NOTE: Do not use glue red highlighted area

NOTE: Align the chimney with the vertical lines on the back wall

NOTE: Glue the thin loose planks in any arrangement to form the shelter

NOTE: Glue the light and wire to the underside of the shelter beams