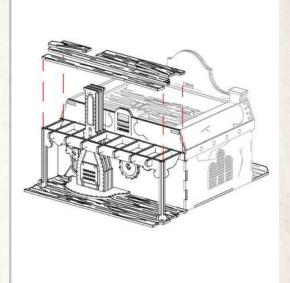

NOTE: Do not use glue red highlighted area

NOTE: Align the chimney with the vertical lines on the back wall

NOTE: Glue the thin loose planks in any arrangement to form the shelter

NOTE: Glue the light and wire to the underside of the shelter beams