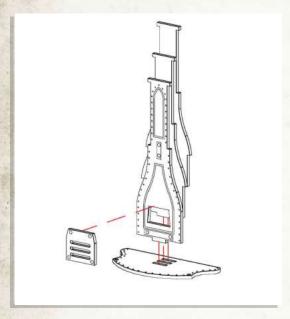

Parts may need careful removal from the MDF boards with a scalpel, and light sanding of any rough edges. We recommend testing assembling sections before permanently gluing together.

NOTE: Do not use glue. Fit the extended foot through the gap in the floor plate, then rotate and lift the crane back up