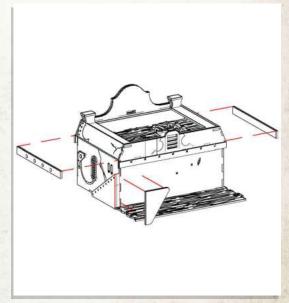

NOTE: Place these pieces anywhere in the interior

NOTE: Loose planks can be placed anywhere