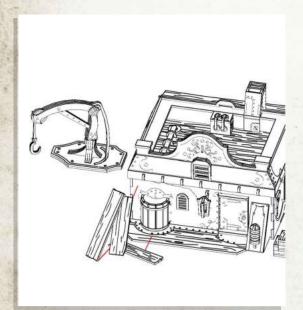

Parts may need careful removal from the MDF boards with a scalpel, and light sanding of any rough edges. We recommend testing assembling sections before permanently gluing together.

NOTE: Do not use glue. Fit the extended foot through the gap in the floor plate, then rotate and lift the crane back up

NOTE: Do not use glue. Fit the crane on top of the base, keeping the extended foot under the floor plate

NOTE: Repeat for all boxes

NOTE: Do not use glue near the extended foot. The crane can now be rotated to different positions