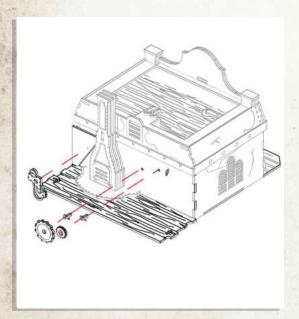

NOTE: Do not use glue. Fit the crane on top of the base, keeping the extended foot under the floor plate

NOTE: Repeat for all boxes

NOTE: Do not use glue near the extended foot. The crane can now be rotated to different positions