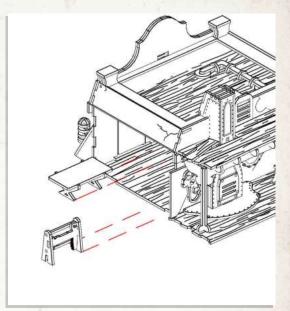

NOTE: Do not use glue red highlighted area

NOTE: Align the chimney with the vertical lines on the back wall

NOTE: Glue the thin loose planks in any arrangement to form the shelter

NOTE: Glue the light and wire to the underside of the shelter beams