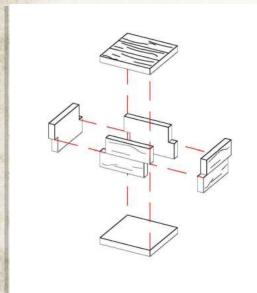

NOTE: Place these pieces anywhere in the interior

NOTE: Loose planks can be placed anywhere