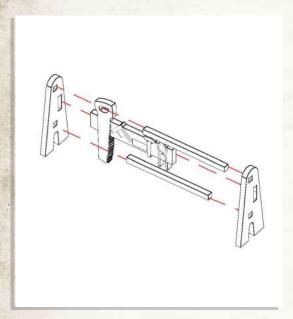

Parts may need careful removal from the MDF boards with a scalpel, and light sanding of any rough edges. We recommend testing assembling sections before permanently gluing together.

NOTE: Do not use glue. Fit the extended foot through the gap in the floor plate, then rotate and lift the crane back up