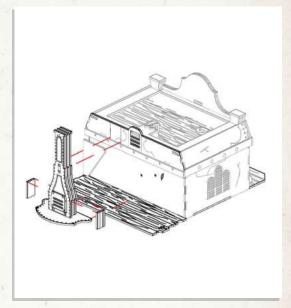

NOTE: Do not use glue. Fit the crane on top of the base, keeping the extended foot under the floor plate

NOTE: Repeat for all boxes

NOTE: Do not use glue near the extended foot. The crane can now be rotated to different positions