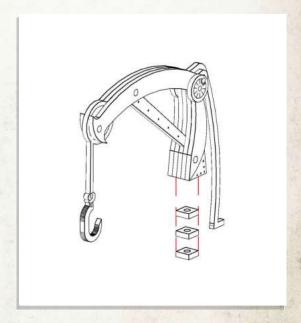

NOTE: Do not use glue. Fit the crane on top of the base, keeping the extended foot under the floor plate

NOTE: Repeat for all boxes

NOTE: Do not use glue near the extended foot. The crane can now be rotated to different positions