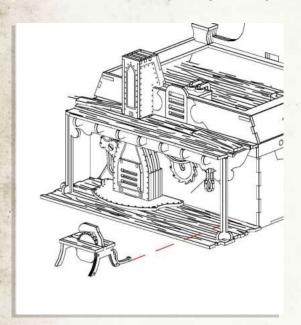

NOTE: Do not use glue red highlighted area

NOTE: Align the chimney with the vertical lines on the back wall

NOTE: Glue the thin loose planks in any arrangement to form the shelter

NOTE: Glue the light and wire to the underside of the shelter beams