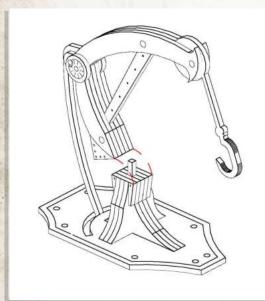

Parts may need careful removal from the MDF boards with a scalpel, and light sanding of any rough edges. We recommend testing assembling sections before permanently gluing together.

NOTE: Do not use glue. Fit the extended foot through the gap in the floor plate, then rotate and lift the crane back up

NOTE: Do not use glue. Fit the crane on top of the base, keeping the extended foot under the floor plate

NOTE: Repeat for all boxes

NOTE: Do not use glue near the extended foot. The crane can now be rotated to different positions