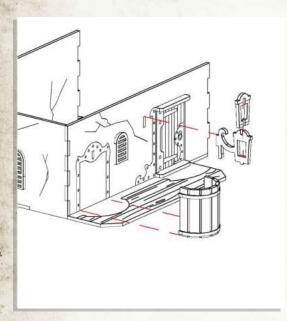

NOTE: Do not use glue red highlighted area

NOTE: Align the chimney with the vertical lines on the back wall

NOTE: Glue the thin loose planks in any arrangement to form the shelter

NOTE: Glue the light and wire to the underside of the shelter beams