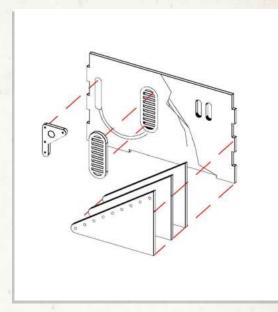

NOTE: Do not use glue red highlighted area

NOTE: Align the chimney with the vertical lines on the back wall

NOTE: Glue the thin loose planks in any arrangement to form the shelter

NOTE: Glue the light and wire to the underside of the shelter beams