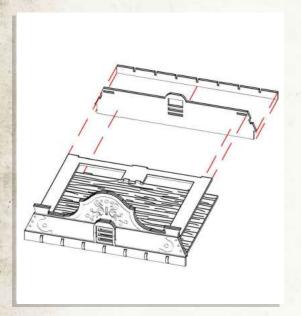

NOTE: Do not use glue red highlighted area

NOTE: Align the chimney with the vertical lines on the back wall

NOTE: Glue the thin loose planks in any arrangement to form the shelter

NOTE: Glue the light and wire to the underside of the shelter beams