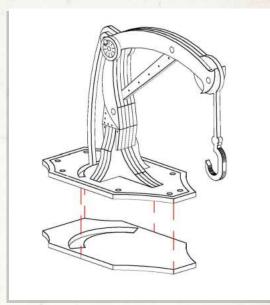

Parts may need careful removal from the MDF boards with a scalpel, and light sanding of any rough edges. We recommend testing assembling sections before permanently gluing together.

NOTE: Do not use glue. Fit the extended foot through the gap in the floor plate, then rotate and lift the crane back up

NOTE: Do not use glue. Fit the crane on top of the base, keeping the extended foot under the floor plate

NOTE: Repeat for all boxes

NOTE: Do not use glue near the extended foot. The crane can now be rotated to different positions