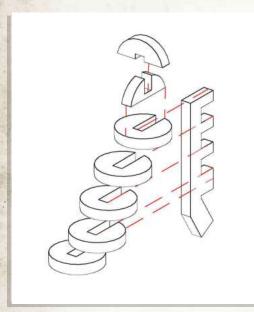

NOTE: Do not use glue red highlighted area

NOTE: Align the chimney with the vertical lines on the back wall

NOTE: Glue the thin loose planks in any arrangement to form the shelter

NOTE: Glue the light and wire to the underside of the shelter beams