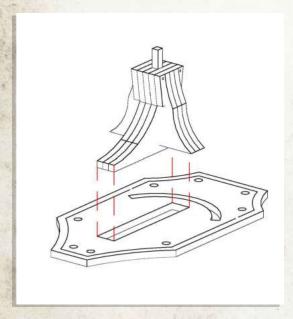

NOTE: Do not use glue red highlighted area

NOTE: Align the chimney with the vertical lines on the back wall

NOTE: Glue the thin loose planks in any arrangement to form the shelter

NOTE: Glue the light and wire to the underside of the shelter beams