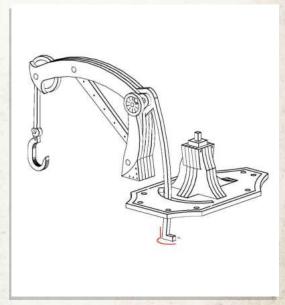

Parts may need careful removal from the MDF boards with a scalpel, and light sanding of any rough edges. We recommend testing assembling sections before permanently gluing together.

NOTE: Do not use glue. Fit the extended foot through the gap in the floor plate, then rotate and lift the crane back up

NOTE: Do not use glue. Fit the crane on top of the base, keeping the extended foot under the floor plate

NOTE: Repeat for all boxes

NOTE: Do not use glue near the extended foot. The crane can now be rotated to different positions