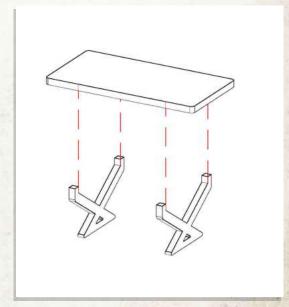

NOTE: Do not use glue. Fit the crane on top of the base, keeping the extended foot under the floor plate

NOTE: Repeat for all boxes

NOTE: Do not use glue near the extended foot. The crane can now be rotated to different positions