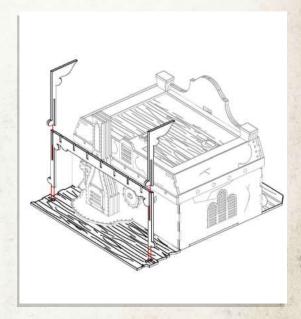

NOTE: Do not use glue red highlighted area

NOTE: Align the chimney with the vertical lines on the back wall

NOTE: Glue the thin loose planks in any arrangement to form the shelter

NOTE: Glue the light and wire to the underside of the shelter beams