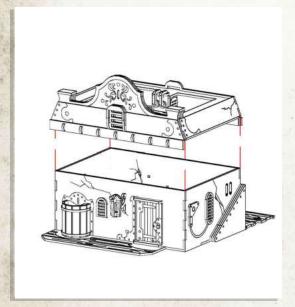

NOTE: Do not use glue red highlighted area

NOTE: Align the chimney with the vertical lines on the back wall

NOTE: Glue the thin loose planks in any arrangement to form the shelter

NOTE: Glue the light and wire to the underside of the shelter beams