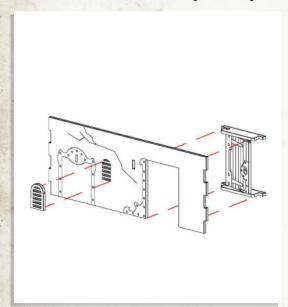

NOTE: Do not use glue red highlighted area

NOTE: Align the chimney with the vertical lines on the back wall

NOTE: Glue the thin loose planks in any arrangement to form the shelter

NOTE: Glue the light and wire to the underside of the shelter beams