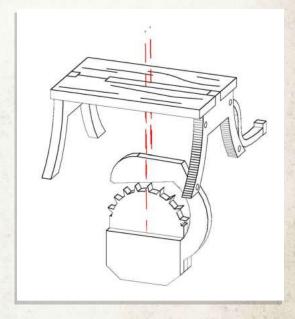

NOTE: Do not use glue. Fit the crane on top of the base, keeping the extended foot under the floor plate

NOTE: Repeat for all boxes

NOTE: Do not use glue near the extended foot. The crane can now be rotated to different positions