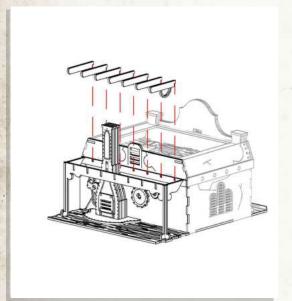

NOTE: Do not use glue red highlighted area

NOTE: Align the chimney with the vertical lines on the back wall

NOTE: Glue the thin loose planks in any arrangement to form the shelter

NOTE: Glue the light and wire to the underside of the shelter beams