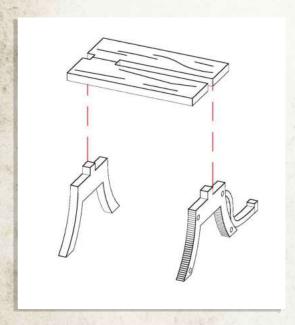

Parts may need careful removal from the MDF boards with a scalpel, and light sanding of any rough edges. We recommend testing assembling sections before permanently gluing together.

NOTE: Do not use glue. Fit the extended foot through the gap in the floor plate, then rotate and lift the crane back up