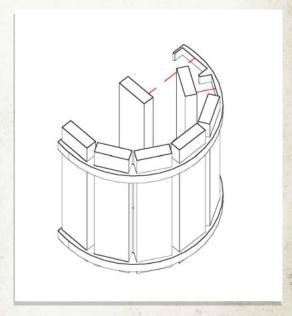

NOTE: Do not use glue red highlighted area









NOTE: Align the chimney with the vertical lines on the back wall











NOTE: Glue the thin loose planks in any arrangement to form the shelter





NOTE: Glue the light and wire to the underside of the shelter beams

























Parts may need careful removal from the MDF boards with a scalpel, and light sanding of any rough edges. We recommend testing assembling sections before permanently gluing together.









NOTE: Do not use glue. Fit the extended foot through the gap in the floor plate, then rotate and lift the crane back up







NOTE: Do not use glue. Fit the crane on top of the base, keeping the extended foot under the floor plate



NOTE: Repeat for all b