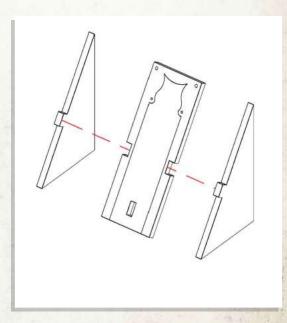

Parts may need careful removal from the MDF boards with a scalpel, and light sanding of any rough edges. We recommend testing assembling sections before permanently gluing together.

NOTE: Do not use glue. Fit the extended foot through the gap in the floor plate, then rotate and lift the crane back up