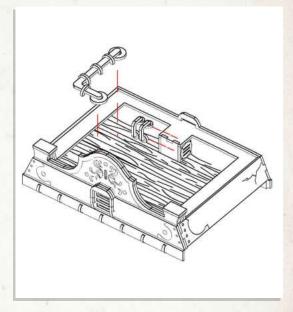

Parts may need careful removal from the MDF boards with a scalpel, and light sanding of any rough edges. We recommend testing assembling sections before permanently gluing together.

NOTE: Do not use glue. Fit the extended foot through the gap in the floor plate, then rotate and lift the crane back up