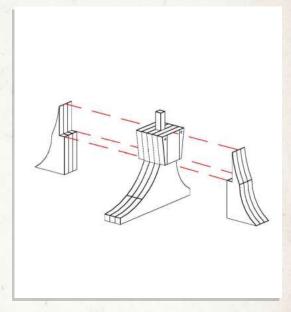

NOTE: Do not use glue red highlighted area

NOTE: Align the chimney with the vertical lines on the back wall

NOTE: Glue the thin loose planks in any arrangement to form the shelter

NOTE: Glue the light and wire to the underside of the shelter beams