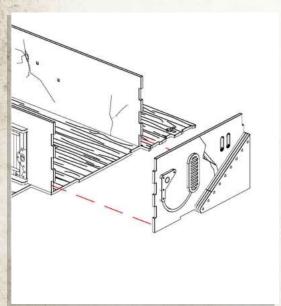

Parts may need careful removal from the MDF boards with a scalpel, and light sanding of any rough edges. We recommend testing assembling sections before permanently gluing together.

NOTE: Do not use glue. Fit the extended foot through the gap in the floor plate, then rotate and lift the crane back up