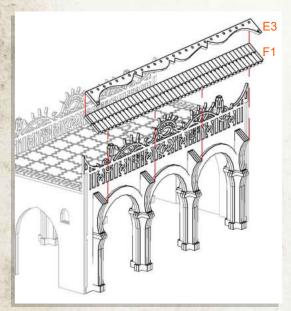

## Rio Sonora - Arcade B - Assembly Guide

Parts may need careful removal from the MDF boards with a scalpel, and light sanding of any rough edges. We recommend testing assembling sections before permanently gluing together.

NOTE: Line up the cornerpiece with the Arcade. Glue not needed. Can fit with other Arcade products