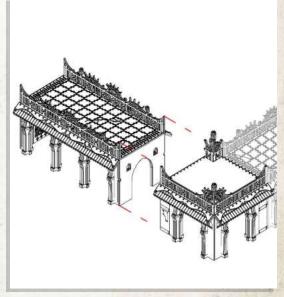

NOTE: Line up the cornerpiece with the Arcade. Glue not needed. Can fit with other Arcade products