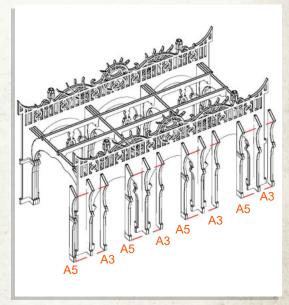

NOTE: Line up the cornerpiece with the Arcade. Glue not needed. Can fit with other Arcade products