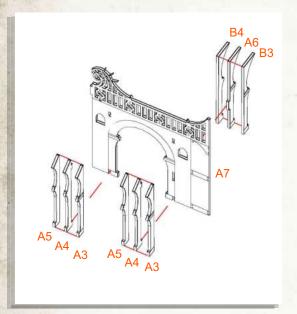

## Rio Sonora - Arcade B - Assembly Guide

Parts may need careful removal from the MDF boards with a scalpel, and light sanding of any rough edges. We recommend testing assembling sections before permanently gluing together.

NOTE: Repeat for all four arches

NOTE: Repeat for the opposite side

NOTE: Repeat for the opposite side