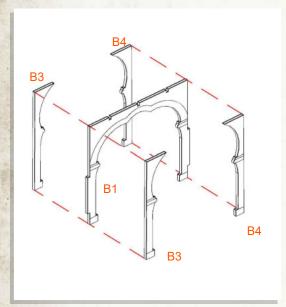

## Rio Sonora - Arcade B - Assembly Guide

Parts may need careful removal from the MDF boards with a scalpel, and light sanding of any rough edges. We recommend testing assembling sections before permanently gluing together.

NOTE: Repeat for all four arches

NOTE: Repeat for the opposite side

NOTE: Repeat for the opposite side