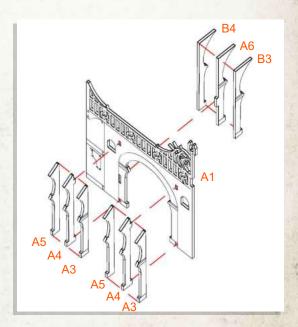

## Rio Sonora - Arcade B - Assembly Guide

Parts may need careful removal from the MDF boards with a scalpel, and light sanding of any rough edges. We recommend testing assembling sections before permanently gluing together.