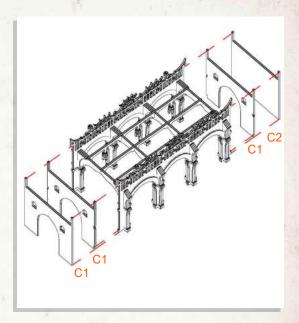

## Rio Sonora - Arcade B - Assembly Guide

Parts may need careful removal from the MDF boards with a scalpel, and light sanding of any rough edges. We recommend testing assembling sections before permanently gluing together.

NOTE: Repeat for the opposite side

NOTE: Repeat for the opposite side