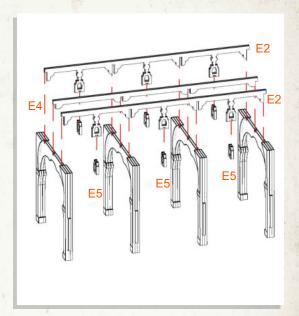

## Rio Sonora - Arcade B - Assembly Guide

Parts may need careful removal from the MDF boards with a scalpel, and light sanding of any rough edges. We recommend testing assembling sections before permanently gluing together.

NOTE: Repeat for all four arches

NOTE: Repeat for the opposite side

NOTE: Repeat for the opposite side