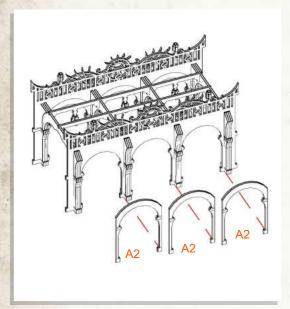

## Rio Sonora - Arcade B - Assembly Guide

Parts may need careful removal from the MDF boards with a scalpel, and light sanding of any rough edges. We recommend testing assembling sections before permanently gluing together.

NOTE: Repeat for all four arches

NOTE: Repeat for the opposite side

NOTE: Repeat for the opposite side