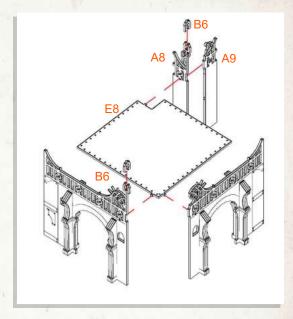

## Rio Sonora - Arcade B - Assembly Guide

Parts may need careful removal from the MDF boards with a scalpel, and light sanding of any rough edges. We recommend testing assembling sections before permanently gluing together.

NOTE: Repeat for the opposite side

NOTE: Repeat for the opposite side