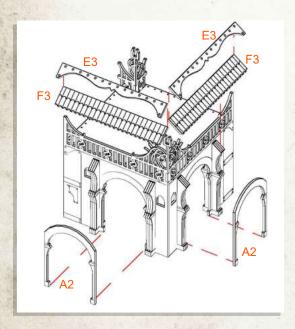

## Rio Sonora - Arcade B - Assembly Guide

Parts may need careful removal from the MDF boards with a scalpel, and light sanding of any rough edges. We recommend testing assembling sections before permanently gluing together.