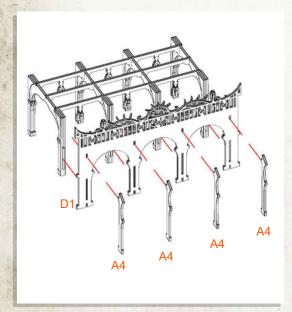

## Rio Sonora - Arcade B - Assembly Guide

Parts may need careful removal from the MDF boards with a scalpel, and light sanding of any rough edges. We recommend testing assembling sections before permanently gluing together.

NOTE: Repeat for the opposite side

NOTE: Repeat for the opposite side